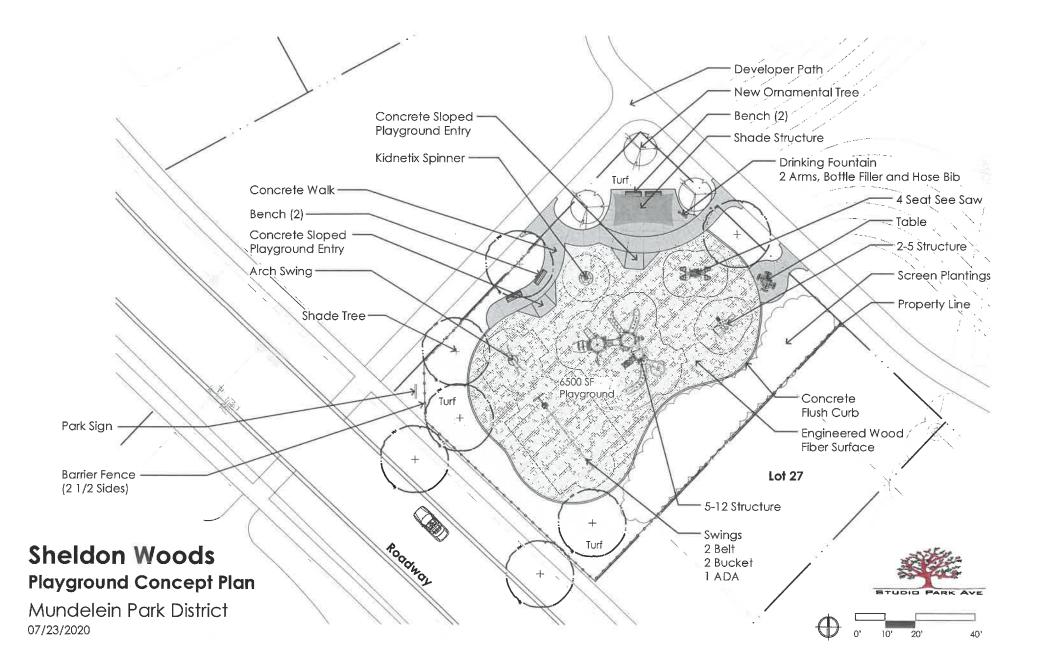

#### Sheldon Woods Proposed Development

Executive Director Salski and Attorney Adam Simon finalized the agreement with Pulte. Attached is a Boundary Map and Playground Concept and Executive Director Salski was able to meet the Ordinance while securing the following:

- Neighborhood Playground
- 5.6 acres of usable, future development
- Cash