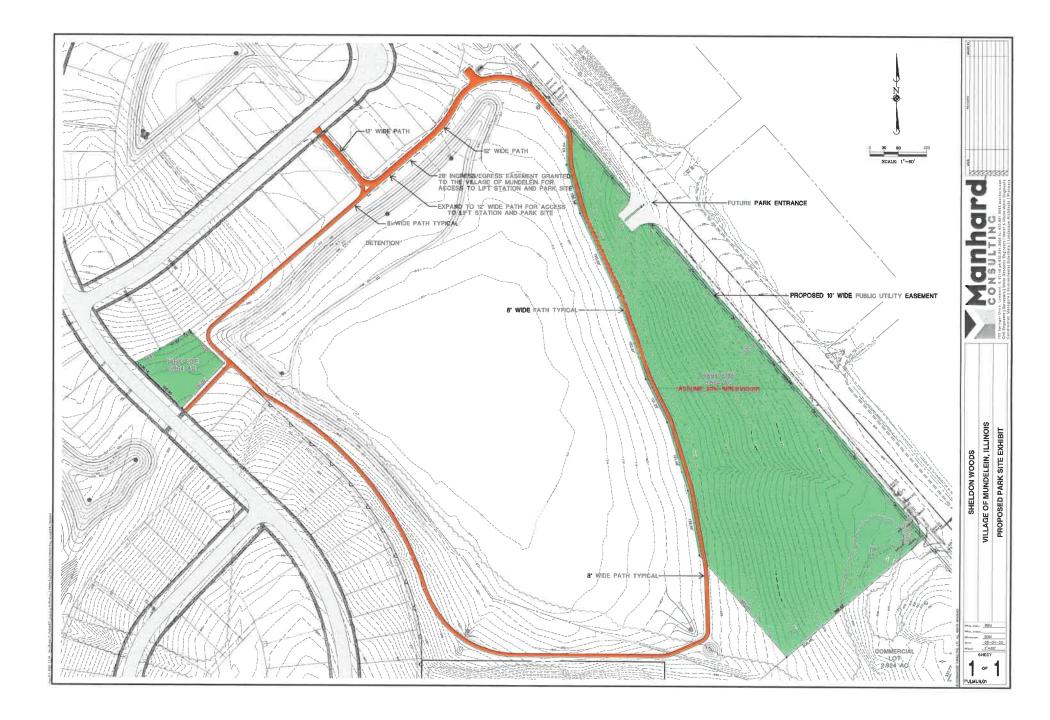

#### Sheldon Woods Proposed Development

Executive Director Salski and Attorney Adam Simon finalized the agreement with Pulte. Attached is a Boundary Map and Playground Concept and Executive Director Salski was able to meet the Ordinance while securing the following:

- Neighborhood Playground
- 5.6 acres of usable, future development
- Cash