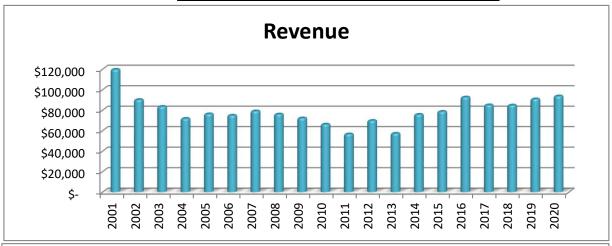

## Steeple Chase Golf Club Annual Rounds Comparison

Steeple Chase Golf Club Merchandise Revenue Comparison

| Year | F  | Revenue | Revenue per round |
|------|----|---------|-------------------|
| 2001 | \$ | 119,691 | \$3.82            |
| 2002 | \$ | 90,158  | \$3.33            |
| 2003 | \$ | 83,444  | \$3.08            |
| 2004 | \$ | 71,768  | \$2.85            |
| 2005 | \$ | 76,184  | \$3.11            |
| 2006 | \$ | 74,845  | \$3.39            |
| 2007 | \$ | 79,084  | \$3.08            |
| 2008 | \$ | 75,996  | \$3.05            |
| 2009 | \$ | 72,177  | \$3.05            |
| 2010 | \$ | 66,121  | \$2.78            |
| 2011 | \$ | 56,594  | \$2.47            |
| 2012 | \$ | 69,756  | \$2.80            |
| 2013 | \$ | 57,220  | \$2.51            |
| 2014 | \$ | 75,727  | \$3.39            |
| 2015 | \$ | 78,573  | \$3.25            |
| 2016 | \$ | 92,610  | \$3.86            |
| 2017 | \$ | 84,976  | \$3.68            |
| 2018 | \$ | 84,766  | \$3.88            |
| 2019 | \$ | 90,810  | \$4.25            |
| 2020 | \$ | 93,683  | \$4.02            |