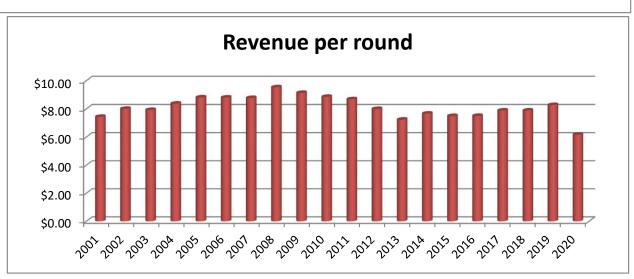

# Steeple Chase Golf Club Food and Beverage Revenue

| Year | Revenue       | Revenue per round |
|------|---------------|-------------------|
| 2001 | \$<br>232,733 | \$7.44            |
| 2002 | \$<br>216,676 | \$8.01            |
| 2003 | \$<br>214,658 | \$7.93            |
| 2004 | \$<br>211,055 | \$8.38            |
| 2005 | \$<br>216,264 | \$8.82            |
| 2006 | \$<br>194,727 | \$8.81            |
| 2007 | \$<br>225,325 | \$8.78            |
| 2008 | \$<br>237,921 | \$9.54            |
| 2009 | \$<br>216,486 | \$9.14            |
| 2010 | \$<br>210,010 | \$8.86            |
| 2011 | \$<br>199,236 | \$8.69            |
| 2012 | \$<br>199,447 | \$8.00            |
| 2013 | \$<br>164,790 | \$7.24            |
| 2014 | \$<br>171,198 | \$7.67            |
| 2015 | \$<br>181,111 | \$7.50            |
| 2016 | \$<br>180,453 | \$7.51            |
| 2017 | \$<br>182,142 | \$7.89            |
| 2018 | \$<br>184,746 | \$7.89            |
| 2019 | \$<br>176,730 | \$8.28            |
| 2020 | \$<br>143,055 | \$6.17            |