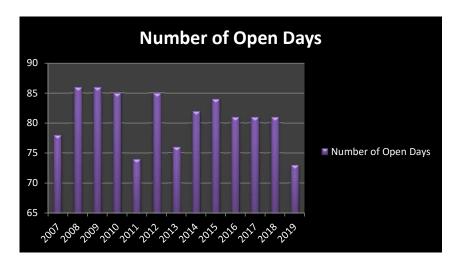

#### Mundelein Park District Barefoot Bay Comparison

| Buildook Buy Companison      |          |           |          |           |          |           |          |           |           |           |           |           |           |                |
|------------------------------|----------|-----------|----------|-----------|----------|-----------|----------|-----------|-----------|-----------|-----------|-----------|-----------|----------------|
|                              | 2007     | 2008      | 2009     | 2010      | 2011     | 2012      | 2013     | 2014      | 2015      | 2016      | 2017      | 2018      | 2019      | 2020           |
| Resident Pass<br>Members     | 3022     | 2909      | 2537     | 2287      | 2123     | 2345      | 1704     | 1421      | 1159      | 1329      | 1500      | 1568      | 1357      | N<br>O         |
| Increase/Decrease            |          | -3.74%    | -12.79%  | -9.85%    | -7.17%   | 10.46%    | -27.33%  | -16.61%   | -18.44%   | 14.67%    | 12.87%    | 4.53%     | -13.46%   | D              |
|                              |          |           |          |           |          |           |          |           |           |           |           |           |           |                |
| Non Resident Pass<br>Members | 610      | 840       | 852      | 805       | 780      | 851       | 538      | 392       | 212       | 298       | 366       | 375       | 334       | A<br>T<br>A    |
| Increase/Decrease            |          | 37.70%    | 1.43%    | -5.52%    | -3.11%   | 9.10%     | -36.78%  | -27.14%   | -45.92%   | 40.57%    | 22.82%    | 2.46%     | -10.93%   | A              |
|                              |          |           |          |           |          |           |          |           |           |           |           |           |           |                |
| Total Season Pass<br>Members | 3632     | 3749      | 3389     | 3092      | 2903     | 3196      | 2242     | 1813      | 1371      | 1627      | 1866      | 1943      | 1691      | V<br>A         |
| Increase/Decrease            |          | 3.22%     | -9.60%   | -8.76%    | -6.11%   | 10.09%    | -29.85%  | -19.13%   | -24.38%   | 18.67%    | 14.69%    | 4.13%     | -12.97%   | L<br>A         |
|                              |          |           |          |           |          |           |          |           |           |           |           |           |           | В              |
| Total Visitors               | 57,232   | 54,447    | 53,856   | 72,461    | 62,784   | 77,582    | 52,674   | 52,434    | 53,742    | 54,751    | 55,992    | 65,428    | 61,753    | L<br>E         |
| Increase/Decrease            |          | -4.87%    | -1.09%   | 34.55%    | -13.35%  | 23.57%    | -32.11%  | -0.46%    | 2.49%     | 1.88%     | 2.27%     | 16.85%    | -5.62%    | /<br>F         |
|                              |          |           |          |           |          |           |          |           |           |           |           |           |           |                |
| Average Daily<br>Attendance  | 733      | 633       | 601      | 847       | 724      | 867       | 614      | 558       | 640       | 676       | 691       | 808       | 846       | A<br>C         |
| Increase/Decrease            |          | -13.64%   | -5.06%   | 40.93%    | -14.52%  | 19.75%    | -29.18%  | -9.12%    | 14.70%    | 5.63%     | 2.22%     | 16.93%    | 4.70%     | L<br>L         |
|                              |          |           |          |           |          |           |          |           |           |           |           |           |           | - <del>-</del> |
| Number of Days<br>Open       | 78       | 86        | 86       | 85        | 74       | 85        | 76       | 82        | 84        | 81        | 81        | 81        | 73        | T<br>Y         |
| Increase/Decrease            |          | 10.26%    | 0.00%    | -1.16%    | -12.94%  | 14.86%    | -10.59%  | 7.89%     | 2.44%     | -3.57%    | 0.00%     | 0.00%     | -9.88%    | C<br>L         |
|                              |          |           |          |           |          |           |          |           |           |           |           |           |           |                |
| Total Concession<br>Revenue  | \$80,055 | \$106,032 | \$82,498 | \$105,093 | \$89,774 | \$105,391 | \$84,607 | \$103,977 | \$112,263 | \$129,617 | \$116,473 | \$132,543 | \$127,720 | O<br>S<br>E    |
| Increase/Decrease            |          | 32.45%    | -22.20%  | 27.39%    | -14.58%  | 17.40%    | -19.72%  | 22.89%    | 7.97%     | 15.46%    | -10.14%   | 13.80%    | -3.64%    | D              |