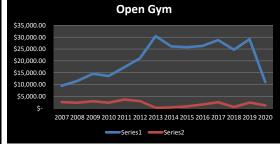

#### **Fitness Program Comparison**

|                          |      | 2007      |    | 2008      | l  | 2009      |    | 2010      |    | 2011      |    | 2012      |      | 2013      |    | 2014      |    | 2015      |    | 2016      |    | 2017      |    | 2018      |    | 2019      |    | 2020      | Difference |
|--------------------------|------|-----------|----|-----------|----|-----------|----|-----------|----|-----------|----|-----------|------|-----------|----|-----------|----|-----------|----|-----------|----|-----------|----|-----------|----|-----------|----|-----------|------------|
| Personal Training        | \$   | 89,628.00 | \$ | 90,026.00 | \$ | 76,342.00 | \$ | 78,131.00 | \$ | 77,393.00 | \$ | 70,470.00 | \$ 7 | 79,478.00 | \$ | 70,953.00 | \$ | 53,615.00 | \$ | 46,146.00 | \$ | 60,448.00 | \$ | 57,160.75 | \$ | 62,936.00 | \$ | 25,733.00 | 9%         |
|                          | +-   |           | -  |           |    |           | _  |           | _  |           | _  |           |      |           | _  |           | _  |           | _  |           | L  |           | _  | 04.005.00 | _  | 00.445.00 | _  | 44.405.00 | 450/       |
| Open Gym Res             | - \$ | 9,492.00  | \$ | 11,496.00 | \$ | 14,580.00 | \$ | 13,616.00 | \$ | 17,328.00 | \$ | 21,127.00 | \$ : | 30,385.00 | \$ | 26,105.00 | \$ | 25,740.00 | \$ | 26,280.00 | \$ |           | \$ | 24,665.00 | \$ | 29,115.00 | \$ | 11,105.00 | 15%        |
| Open Gym NR              | \$   | 2,616.00  | \$ | 2,344.00  | \$ | 2,984.00  | \$ | 2,334.00  | \$ | 3,720.00  | \$ | 3,000.00  | \$   | 220.00    | \$ | 330.00    | \$ | 830.00    | \$ | 1,580.00  | \$ | 2,530.00  | \$ | 520.00    | \$ | 2,400.00  | \$ | 1,200.00  | 78%        |
| Drop in Fees             |      |           |    |           |    |           |    |           |    |           |    |           |      |           |    |           |    |           |    |           |    |           |    |           |    |           |    |           |            |
| Aerobic Daily Res        | \$   | -         | \$ | 63.00     | \$ | 1,797.00  | \$ | 3,384.00  | \$ | 3,414.00  | \$ | 2,471.00  | \$   | 2,040.00  | \$ | 1,290.00  | \$ | 1,750.00  | \$ | 4,832.00  | \$ | 8,593.00  | \$ | 4,389.00  | \$ | -         | \$ | -         | -100%      |
| Aerobic Daily NR         | \$   | 54.00     | \$ | -         | \$ | 108.00    | \$ | 263.00    | \$ | 675.00    | \$ | 722.00    | \$   | 653.00    | \$ | 595.00    | \$ | -         | \$ | -         | \$ | -         | \$ | -         | \$ | -         | \$ | -         |            |
| Drop in Fees             | +    |           |    |           |    |           |    |           |    |           |    |           |      |           |    |           |    |           |    |           |    |           |    |           |    |           |    |           |            |
| Fitness Res              | \$   | 1,340.00  | \$ | 2,180.00  | \$ | 2,110.00  | \$ | 3,555.00  | \$ | 3,790.00  | \$ | 4,032.00  | \$   | 3,130.00  | \$ | 4,356.00  | \$ | 3,860.00  | \$ | 4,174.00  | \$ | 4,345.00  | \$ | 4,894.00  | \$ | 5,860.00  | \$ | 1,121.19  | 16%        |
| Fitness NR               | \$   | 130.00    | \$ | 169.00    | \$ | 260.00    | \$ | 169.00    | \$ | 576.00    | \$ | 894.00    | \$   | 832.00    | \$ | 630.00    | \$ | 455.00    | \$ | 727.00    | \$ | -         | \$ | 286.00    | \$ | 538.00    | \$ | 208.00    | 47%        |
| Fitness Passport Punches | \$   | -         | \$ | -         | \$ | -         | \$ | -         | \$ | 56,570.00 | \$ | 59,208.00 | \$ : | 57,267.00 | \$ | 49,454.00 | \$ | 51,868.00 | \$ | 37,274.00 | \$ | -         | \$ | -         | \$ | -         | \$ | -         |            |
| Total Package Punch Card | \$   | -         | \$ | -         | \$ | -         | \$ | -         | \$ | 15,090.00 | \$ | 12,643.00 | \$   | 12,710.00 | \$ | 12,724.00 | \$ | 10,210.00 | \$ | 1,043.00  | \$ | -         | \$ | 4,176.00  | \$ | 7,856.00  | \$ | 2,188.00  | 47%        |
| Rentals                  |      |           |    |           |    |           |    |           |    |           |    |           |      |           |    |           |    |           |    |           |    |           |    |           |    |           |    |           |            |
| GYM                      | \$   | 3,246.00  | \$ | 3,909.00  | \$ | 1,926.00  | \$ | 3,465.00  | \$ | 2,115.00  | \$ | 2,095.00  | \$   | 2,295.00  | \$ | 1,160.00  | \$ | 1,375.00  | \$ | 1,655.00  | \$ | 3,812.00  | \$ | 478.00    | \$ | 450.00    | \$ | 3,912.50  | -6%        |
| Multi Purpose - parties  | \$   | 6,619.00  | \$ | 6,217.00  | \$ | 3,993.00  | \$ | 3,467.00  | \$ | 2,974.00  | \$ | 2,027.00  | \$   | 2,568.00  | \$ | 2,558.00  | \$ | 1,883.00  | \$ | 4,154.00  | \$ | 260.00    | \$ | 878.00    | \$ | 303.00    | \$ | -         | -190%      |
| Teen Center              | \$   | -         | \$ | 90.00     | \$ | 3,300.00  | \$ | 3,180.00  | \$ | 3,345.00  | \$ | 1,590.00  | \$   | 1,630.00  | \$ | 2,590.00  | \$ | 1,130.00  | \$ | -         | \$ |           | \$ | -         | \$ | -         | \$ | -         |            |
| Aerobic Room             | \$   | -         | \$ | -         | \$ | 30.00     | \$ | 1,050.00  | \$ | 620.00    | \$ | 345.00    | \$   | 800.00    | \$ | 420.00    | \$ | -         | \$ | -         | \$ |           | \$ | -         | \$ | -         | \$ | -         |            |