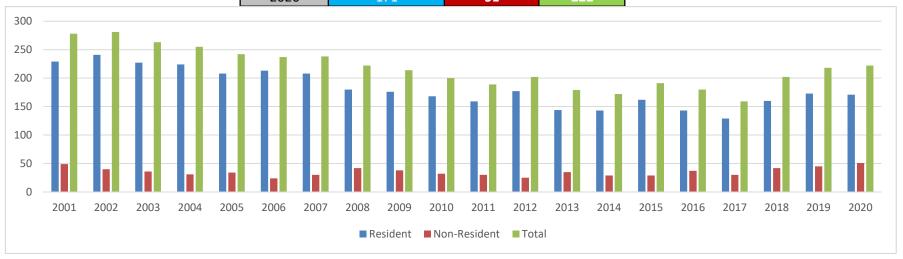

#### **Boat Launch Pass Comparison**

| Year | Resident | Non-Resident | Total |
|------|----------|--------------|-------|
| 2001 | 229      | 49           | 278   |
| 2002 | 241      | 40           | 281   |
| 2003 | 227      | 36           | 263   |
| 2004 | 224      | 31           | 255   |
| 2005 | 208      | 34           | 242   |
| 2006 | 213      | 24           | 237   |
| 2007 | 208      | 30           | 238   |
| 2008 | 180      | 42           | 222   |
| 2009 | 176      | 38           | 214   |
| 2010 | 168      | 32           | 200   |
| 2011 | 159      | 30           | 189   |
| 2012 | 177      | 25           | 202   |
| 2013 | 144      | 35           | 179   |
| 2014 | 143      | 29           | 172   |
| 2015 | 162      | 29           | 191   |
| 2016 | 143      | 37           | 180   |
| 2017 | 129      | 30           | 159   |
| 2018 | 160      | 42           | 202   |
| 2019 | 173      | 45           | 218   |
| 2020 | 171      | 51           | 222   |