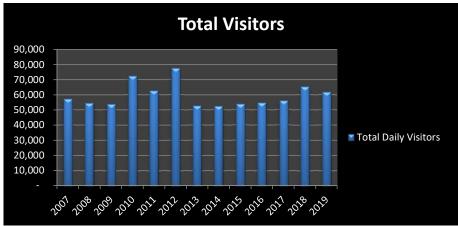

#### Mundelein Park District Barefoot Bay Comparison

| Buildook Buy Companison      |          |           |          |           |          |           |          |           |           |           |           |           |           |                |
|------------------------------|----------|-----------|----------|-----------|----------|-----------|----------|-----------|-----------|-----------|-----------|-----------|-----------|----------------|
|                              | 2007     | 2008      | 2009     | 2010      | 2011     | 2012      | 2013     | 2014      | 2015      | 2016      | 2017      | 2018      | 2019      | 2020           |
| Resident Pass<br>Members     | 3022     | 2909      | 2537     | 2287      | 2123     | 2345      | 1704     | 1421      | 1159      | 1329      | 1500      | 1568      | 1357      | N<br>O         |
| Increase/Decrease            |          | -3.74%    | -12.79%  | -9.85%    | -7.17%   | 10.46%    | -27.33%  | -16.61%   | -18.44%   | 14.67%    | 12.87%    | 4.53%     | -13.46%   | D              |
|                              |          |           |          |           |          |           |          |           |           |           |           |           |           |                |
| Non Resident Pass<br>Members | 610      | 840       | 852      | 805       | 780      | 851       | 538      | 392       | 212       | 298       | 366       | 375       | 334       | A<br>T<br>A    |
| Increase/Decrease            |          | 37.70%    | 1.43%    | -5.52%    | -3.11%   | 9.10%     | -36.78%  | -27.14%   | -45.92%   | 40.57%    | 22.82%    | 2.46%     | -10.93%   | A              |
|                              |          |           |          |           |          |           |          |           |           |           |           |           |           |                |
| Total Season Pass<br>Members | 3632     | 3749      | 3389     | 3092      | 2903     | 3196      | 2242     | 1813      | 1371      | 1627      | 1866      | 1943      | 1691      | V<br>A         |
| Increase/Decrease            |          | 3.22%     | -9.60%   | -8.76%    | -6.11%   | 10.09%    | -29.85%  | -19.13%   | -24.38%   | 18.67%    | 14.69%    | 4.13%     | -12.97%   | L<br>A         |
|                              |          |           |          |           |          |           |          |           |           |           |           |           |           | В              |
| Total Visitors               | 57,232   | 54,447    | 53,856   | 72,461    | 62,784   | 77,582    | 52,674   | 52,434    | 53,742    | 54,751    | 55,992    | 65,428    | 61,753    | L<br>E         |
| Increase/Decrease            |          | -4.87%    | -1.09%   | 34.55%    | -13.35%  | 23.57%    | -32.11%  | -0.46%    | 2.49%     | 1.88%     | 2.27%     | 16.85%    | -5.62%    | /<br>F         |
|                              |          |           |          |           |          |           |          |           |           |           |           |           |           |                |
| Average Daily<br>Attendance  | 733      | 633       | 601      | 847       | 724      | 867       | 614      | 558       | 640       | 676       | 691       | 808       | 846       | A<br>C         |
| Increase/Decrease            |          | -13.64%   | -5.06%   | 40.93%    | -14.52%  | 19.75%    | -29.18%  | -9.12%    | 14.70%    | 5.63%     | 2.22%     | 16.93%    | 4.70%     | L<br>L         |
|                              |          |           |          |           |          |           |          |           |           |           |           |           |           | - <del>-</del> |
| Number of Days<br>Open       | 78       | 86        | 86       | 85        | 74       | 85        | 76       | 82        | 84        | 81        | 81        | 81        | 73        | T<br>Y         |
| Increase/Decrease            |          | 10.26%    | 0.00%    | -1.16%    | -12.94%  | 14.86%    | -10.59%  | 7.89%     | 2.44%     | -3.57%    | 0.00%     | 0.00%     | -9.88%    | C<br>L         |
|                              |          |           |          |           |          |           |          |           |           |           |           |           |           |                |
| Total Concession<br>Revenue  | \$80,055 | \$106,032 | \$82,498 | \$105,093 | \$89,774 | \$105,391 | \$84,607 | \$103,977 | \$112,263 | \$129,617 | \$116,473 | \$132,543 | \$127,720 | O<br>S<br>E    |
| Increase/Decrease            |          | 32.45%    | -22.20%  | 27.39%    | -14.58%  | 17.40%    | -19.72%  | 22.89%    | 7.97%     | 15.46%    | -10.14%   | 13.80%    | -3.64%    | D              |