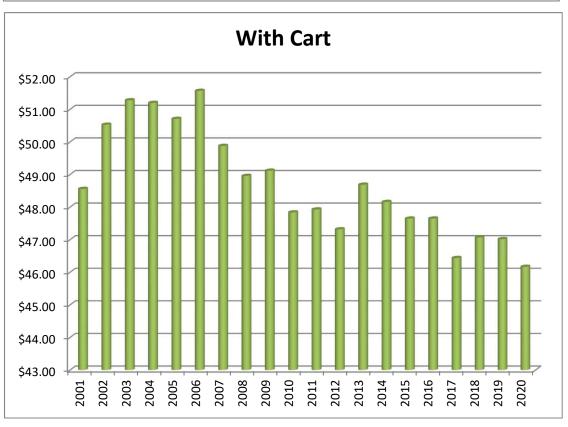

#### Steeple Chase Golf Club Annual Rounds Comparison

| Year | Rounds | Average Green Fee | With Cart |
|------|--------|-------------------|-----------|
| 2001 | 31,302 | \$37.20           | \$48.56   |
| 2002 | 27,042 | \$38.38           | \$50.53   |
| 2003 | 27,059 | \$38.99           | \$51.28   |
| 2004 | 25,184 | \$38.48           | \$51.20   |
| 2005 | 24,524 | \$37.89           | \$50.71   |
| 2006 | 22,095 | \$38.91           | \$51.57   |
| 2007 | 25,667 | \$37.62           | \$49.88   |
| 2008 | 24,934 | \$36.84           | \$48.96   |
| 2009 | 23,696 | \$37.24           | \$49.12   |
| 2010 | 23,703 | \$36.48           | \$47.84   |
| 2011 | 22,919 | \$35.93           | \$47.93   |
| 2012 | 24,928 | \$35.75           | \$47.32   |
| 2013 | 22,755 | \$34.82           | \$48.69   |
| 2014 | 22,314 | \$35.86           | \$48.16   |
| 2015 | 24,145 | \$34.20           | \$47.65   |
| 2016 | 24,019 | \$34.81           | \$47.65   |
| 2017 | 23,080 | \$34.19           | \$46.44   |
| 2018 | 21,832 | \$34.77           | \$47.07   |
| 2019 | 21,322 | \$34.94           | \$47.02   |
| 2020 | 23,181 | \$35.24           | \$46.17   |