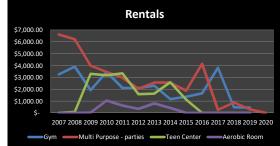

#### **Fitness Program Comparison**

|                          |      | 2007      |    | 2008      | l  | 2009      |    | 2010      |    | 2011      |    | 2012      |      | 2013      |    | 2014      |    | 2015      |    | 2016      |    | 2017      |    | 2018      |    | 2019      |    | 2020      | Difference |
|--------------------------|------|-----------|----|-----------|----|-----------|----|-----------|----|-----------|----|-----------|------|-----------|----|-----------|----|-----------|----|-----------|----|-----------|----|-----------|----|-----------|----|-----------|------------|
| Personal Training        | \$   | 89,628.00 | \$ | 90,026.00 | \$ | 76,342.00 | \$ | 78,131.00 | \$ | 77,393.00 | \$ | 70,470.00 | \$ 7 | 79,478.00 | \$ | 70,953.00 | \$ | 53,615.00 | \$ | 46,146.00 | \$ | 60,448.00 | \$ | 57,160.75 | \$ | 62,936.00 | \$ | 25,733.00 | 9%         |
|                          | +-   |           | -  |           |    |           | _  |           | _  |           | _  |           |      |           | _  |           | _  |           | _  |           | L  |           | _  | 04.005.00 | _  | 00.445.00 | _  | 44.405.00 | 450/       |
| Open Gym Res             | - \$ | 9,492.00  | \$ | 11,496.00 | \$ | 14,580.00 | \$ | 13,616.00 | \$ | 17,328.00 | \$ | 21,127.00 | \$ : | 30,385.00 | \$ | 26,105.00 | \$ | 25,740.00 | \$ | 26,280.00 | \$ |           | \$ | 24,665.00 | \$ | 29,115.00 | \$ | 11,105.00 | 15%        |
| Open Gym NR              | \$   | 2,616.00  | \$ | 2,344.00  | \$ | 2,984.00  | \$ | 2,334.00  | \$ | 3,720.00  | \$ | 3,000.00  | \$   | 220.00    | \$ | 330.00    | \$ | 830.00    | \$ | 1,580.00  | \$ | 2,530.00  | \$ | 520.00    | \$ | 2,400.00  | \$ | 1,200.00  | 78%        |
| Drop in Fees             |      |           |    |           |    |           |    |           |    |           |    |           |      |           |    |           |    |           |    |           |    |           |    |           |    |           |    |           |            |
| Aerobic Daily Res        | \$   | -         | \$ | 63.00     | \$ | 1,797.00  | \$ | 3,384.00  | \$ | 3,414.00  | \$ | 2,471.00  | \$   | 2,040.00  | \$ | 1,290.00  | \$ | 1,750.00  | \$ | 4,832.00  | \$ | 8,593.00  | \$ | 4,389.00  | \$ | -         | \$ | -         | -100%      |
| Aerobic Daily NR         | \$   | 54.00     | \$ | -         | \$ | 108.00    | \$ | 263.00    | \$ | 675.00    | \$ | 722.00    | \$   | 653.00    | \$ | 595.00    | \$ | -         | \$ | -         | \$ | -         | \$ | -         | \$ | -         | \$ | -         |            |
| Drop in Fees             | +    |           |    |           |    |           |    |           |    |           |    |           |      |           |    |           |    |           |    |           |    |           |    |           |    |           |    |           |            |
| Fitness Res              | \$   | 1,340.00  | \$ | 2,180.00  | \$ | 2,110.00  | \$ | 3,555.00  | \$ | 3,790.00  | \$ | 4,032.00  | \$   | 3,130.00  | \$ | 4,356.00  | \$ | 3,860.00  | \$ | 4,174.00  | \$ | 4,345.00  | \$ | 4,894.00  | \$ | 5,860.00  | \$ | 1,121.19  | 16%        |
| Fitness NR               | \$   | 130.00    | \$ | 169.00    | \$ | 260.00    | \$ | 169.00    | \$ | 576.00    | \$ | 894.00    | \$   | 832.00    | \$ | 630.00    | \$ | 455.00    | \$ | 727.00    | \$ | -         | \$ | 286.00    | \$ | 538.00    | \$ | 208.00    | 47%        |
| Fitness Passport Punches | \$   | -         | \$ | -         | \$ | -         | \$ | -         | \$ | 56,570.00 | \$ | 59,208.00 | \$ : | 57,267.00 | \$ | 49,454.00 | \$ | 51,868.00 | \$ | 37,274.00 | \$ | -         | \$ | -         | \$ | -         | \$ | -         |            |
| Total Package Punch Card | \$   | -         | \$ | -         | \$ | -         | \$ | -         | \$ | 15,090.00 | \$ | 12,643.00 | \$   | 12,710.00 | \$ | 12,724.00 | \$ | 10,210.00 | \$ | 1,043.00  | \$ | -         | \$ | 4,176.00  | \$ | 7,856.00  | \$ | 2,188.00  | 47%        |
| Rentals                  |      |           |    |           |    |           |    |           |    |           |    |           |      |           |    |           |    |           |    |           |    |           |    |           |    |           |    |           |            |
| GYM                      | \$   | 3,246.00  | \$ | 3,909.00  | \$ | 1,926.00  | \$ | 3,465.00  | \$ | 2,115.00  | \$ | 2,095.00  | \$   | 2,295.00  | \$ | 1,160.00  | \$ | 1,375.00  | \$ | 1,655.00  | \$ | 3,812.00  | \$ | 478.00    | \$ | 450.00    | \$ | 3,912.50  | -6%        |
| Multi Purpose - parties  | \$   | 6,619.00  | \$ | 6,217.00  | \$ | 3,993.00  | \$ | 3,467.00  | \$ | 2,974.00  | \$ | 2,027.00  | \$   | 2,568.00  | \$ | 2,558.00  | \$ | 1,883.00  | \$ | 4,154.00  | \$ | 260.00    | \$ | 878.00    | \$ | 303.00    | \$ | -         | -190%      |
| Teen Center              | \$   | -         | \$ | 90.00     | \$ | 3,300.00  | \$ | 3,180.00  | \$ | 3,345.00  | \$ | 1,590.00  | \$   | 1,630.00  | \$ | 2,590.00  | \$ | 1,130.00  | \$ | -         | \$ |           | \$ | -         | \$ | -         | \$ | -         |            |
| Aerobic Room             | \$   | -         | \$ | -         | \$ | 30.00     | \$ | 1,050.00  | \$ | 620.00    | \$ | 345.00    | \$   | 800.00    | \$ | 420.00    | \$ | -         | \$ | -         | \$ |           | \$ | -         | \$ | -         | \$ | -         |            |