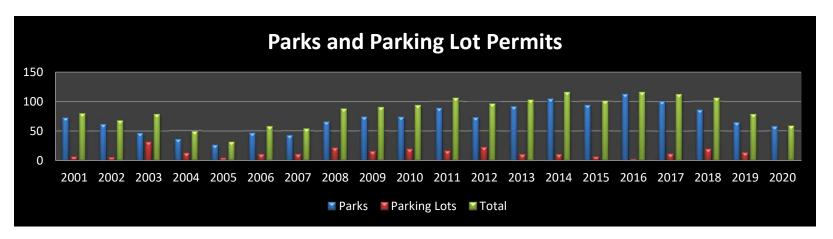

## **Park and Parking Lot Permits**

| Year | Parks | Parking Lots | Total |
|------|-------|--------------|-------|
| 2001 | 73    | 7            | 80    |
| 2002 | 62    | 6            | 68    |
| 2003 | 47    | 32           | 79    |
| 2004 | 36    | 13           | 49    |
| 2005 | 27    | 5            | 32    |
| 2006 | 47    | 11           | 58    |
| 2007 | 43    | 11           | 54    |
| 2008 | 66    | 22           | 88    |
| 2009 | 74    | 16           | 90    |
| 2010 | 74    | 20           | 94    |
| 2011 | 89    | 17           | 106   |
| 2012 | 73    | 23           | 96    |
| 2013 | 92    | 11           | 103   |
| 2014 | 105   | 11           | 116   |
| 2015 | 94    | 7            | 101   |
| 2016 | 113   | 3            | 116   |
| 2017 | 101   | 12           | 113   |
| 2018 | 86    | 20           | 106   |
| 2019 | 65    | 14           | 79    |
| 2020 | 58    | 1            | 59    |