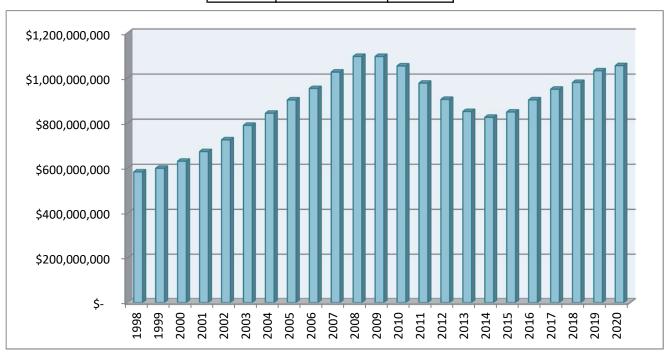

#### **EAV Comparison**

| Year | EAV              | Variance |
|------|------------------|----------|
| 1998 | \$ 583,602,743   |          |
| 1999 | \$ 599,966,288   | 2.80%    |
| 2000 | \$ 631,299,736   | 5.22%    |
| 2001 | \$ 674,020,342   | 6.77%    |
| 2002 | \$ 725,977,452   | 7.71%    |
| 2003 | \$ 790,518,466   | 8.89%    |
| 2004 | \$ 844,138,499   | 6.78%    |
| 2005 | \$ 903,057,220   | 6.98%    |
| 2006 | \$ 953,805,947   | 5.62%    |
| 2007 | \$ 1,026,674,363 | 7.64%    |
| 2008 | \$ 1,096,084,600 | 6.76%    |
| 2009 | \$ 1,095,907,198 | -0.02%   |
| 2010 | \$ 1,053,833,563 | -3.84%   |
| 2011 | \$ 977,516,407   | -7.24%   |
| 2012 | \$ 905,408,941   | -9.26%   |
| 2013 | \$ 851,643,258   | -5.21%   |
| 2014 | \$ 825,908,952   | -0.78%   |
| 2015 | \$ 849,410,765   | 2.85%    |
| 2016 | \$ 903,497,303   | 6.37%    |
| 2017 | \$ 950,637,987   | 5.22%    |
| 2018 | \$ 980,495,130   | 3.14%    |
| 2019 | \$ 1,032,193,362 | 5.27%    |
| 2020 | \$ 1,055,192,834 | 2.23%    |