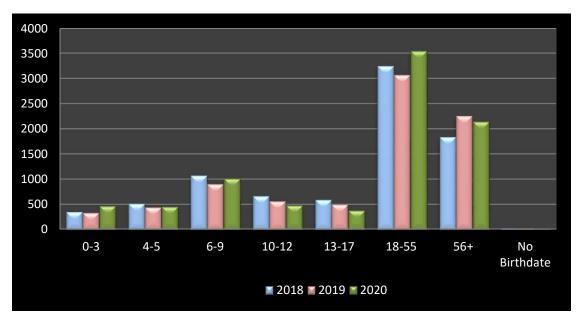

# 2020 Recreation Department Service Report

| 2018 | 2019 | 2020 |
|------|------|------|
| 2010 | 2013 | 2020 |

| Age Categories | Number | Percentage | Number | Percentage | Number | Percentage |
|----------------|--------|------------|--------|------------|--------|------------|
| 0-3            | 352    | 4.24%      | 335    | 4.14%      | 472    | 5.54%      |
| 4-5            | 517    | 6.22%      | 443    | 5.47%      | 456    | 5.36%      |
| 6-9            | 1,073  | 12.91%     | 905    | 11.18%     | 1,016  | 11.93%     |
| 10-12          | 665    | 8.00%      | 565    | 6.98%      | 485    | 5.70%      |
| 13-17          | 594    | 7.15%      | 499    | 6.17%      | 383    | 4.50%      |
| 18-55          | 3,246  | 39.07%     | 3,066  | 37.88%     | 3,544  | 41.63%     |
| 56+            | 1,836  | 22.10%     | 2,257  | 27.88%     | 2,146  | 25.21%     |
| No Birthdate   | 26     | 0.31%      | 24     | 0.30%      | 11     | 0.13%      |
|                |        |            |        |            |        |            |
| TOTAL          | 8309   | 100.00%    | 8094   | 100.00%    | 8,513  | 100%       |

Total individuals served was 8,575. Of these, 62 were facility rentals and age is not known and not included. Attendees at rentals and Special Events not include in these figures.