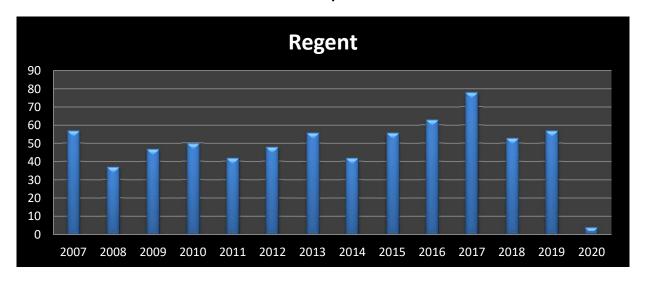

#### **Facility Rentals**

| Year              | 2007 | 2008 | 2009 | 2010 | 2011 | 2012 | 2013 | 2014 | 2015 | 2016 | 2017 | 2018 | 2019 | 2020   |
|-------------------|------|------|------|------|------|------|------|------|------|------|------|------|------|--------|
| Regent            | 57   | 37   | 47   | 50   | 42   | 48   | 56   | 42   | 56   | 63   | 78   | 53   | 57   | 4      |
| Increase/Decrease |      | -54% | 21%  | 6%   | -19% | 13%  | 14%  | -33% | 25%  | 11%  | 19%  | -19% | 7%   | -1325% |