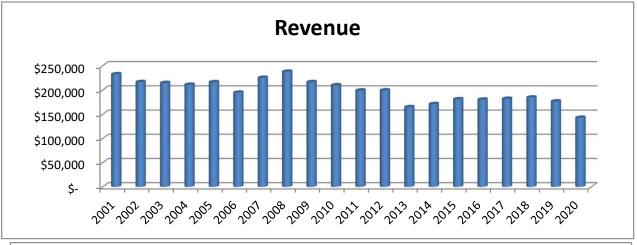

# Steeple Chase Golf Club Food and Beverage Revenue

| Year | Revenue       | Revenue per round |
|------|---------------|-------------------|
| 2001 | \$<br>232,733 | \$7.44            |
| 2002 | \$<br>216,676 | \$8.01            |
| 2003 | \$<br>214,658 | \$7.93            |
| 2004 | \$<br>211,055 | \$8.38            |
| 2005 | \$<br>216,264 | \$8.82            |
| 2006 | \$<br>194,727 | \$8.81            |
| 2007 | \$<br>225,325 | \$8.78            |
| 2008 | \$<br>237,921 | \$9.54            |
| 2009 | \$<br>216,486 | \$9.14            |
| 2010 | \$<br>210,010 | \$8.86            |
| 2011 | \$<br>199,236 | \$8.69            |
| 2012 | \$<br>199,447 | \$8.00            |
| 2013 | \$<br>164,790 | \$7.24            |
| 2014 | \$<br>171,198 | \$7.67            |
| 2015 | \$<br>181,111 | \$7.50            |
| 2016 | \$<br>180,453 | \$7.51            |
| 2017 | \$<br>182,142 | \$7.89            |
| 2018 | \$<br>184,746 | \$7.89            |
| 2019 | \$<br>176,730 | \$8.28            |
| 2020 | \$<br>143,055 | \$6.17            |