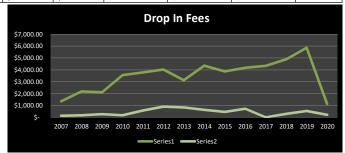

#### **Fitness Program Comparison**

|                          |      | 2007      |    | 2008      | l  | 2009      |    | 2010      |    | 2011      |    | 2012      |      | 2013      |    | 2014      |    | 2015      |    | 2016      |    | 2017      |    | 2018      |    | 2019      |    | 2020      | Difference |
|--------------------------|------|-----------|----|-----------|----|-----------|----|-----------|----|-----------|----|-----------|------|-----------|----|-----------|----|-----------|----|-----------|----|-----------|----|-----------|----|-----------|----|-----------|------------|
| Personal Training        | \$   | 89,628.00 | \$ | 90,026.00 | \$ | 76,342.00 | \$ | 78,131.00 | \$ | 77,393.00 | \$ | 70,470.00 | \$ 7 | 79,478.00 | \$ | 70,953.00 | \$ | 53,615.00 | \$ | 46,146.00 | \$ | 60,448.00 | \$ | 57,160.75 | \$ | 62,936.00 | \$ | 25,733.00 | 9%         |
|                          | +-   |           | -  |           |    |           | _  |           | _  |           | _  |           |      |           | _  |           | _  |           | _  |           | L  |           | _  | 04.005.00 | _  | 00.445.00 | _  | 44.405.00 | 450/       |
| Open Gym Res             | - \$ | 9,492.00  | \$ | 11,496.00 | \$ | 14,580.00 | \$ | 13,616.00 | \$ | 17,328.00 | \$ | 21,127.00 | \$ : | 30,385.00 | \$ | 26,105.00 | \$ | 25,740.00 | \$ | 26,280.00 | \$ |           | \$ | 24,665.00 | \$ | 29,115.00 | \$ | 11,105.00 | 15%        |
| Open Gym NR              | \$   | 2,616.00  | \$ | 2,344.00  | \$ | 2,984.00  | \$ | 2,334.00  | \$ | 3,720.00  | \$ | 3,000.00  | \$   | 220.00    | \$ | 330.00    | \$ | 830.00    | \$ | 1,580.00  | \$ | 2,530.00  | \$ | 520.00    | \$ | 2,400.00  | \$ | 1,200.00  | 78%        |
| Drop in Fees             |      |           |    |           |    |           |    |           |    |           |    |           |      |           |    |           |    |           |    |           |    |           |    |           |    |           |    |           |            |
| Aerobic Daily Res        | \$   | -         | \$ | 63.00     | \$ | 1,797.00  | \$ | 3,384.00  | \$ | 3,414.00  | \$ | 2,471.00  | \$   | 2,040.00  | \$ | 1,290.00  | \$ | 1,750.00  | \$ | 4,832.00  | \$ | 8,593.00  | \$ | 4,389.00  | \$ | -         | \$ | -         | -100%      |
| Aerobic Daily NR         | \$   | 54.00     | \$ | -         | \$ | 108.00    | \$ | 263.00    | \$ | 675.00    | \$ | 722.00    | \$   | 653.00    | \$ | 595.00    | \$ | -         | \$ | -         | \$ | -         | \$ | -         | \$ | -         | \$ | -         |            |
| Drop in Fees             | +    |           |    |           |    |           |    |           |    |           |    |           |      |           |    |           |    |           |    |           |    |           |    |           |    |           |    |           |            |
| Fitness Res              | \$   | 1,340.00  | \$ | 2,180.00  | \$ | 2,110.00  | \$ | 3,555.00  | \$ | 3,790.00  | \$ | 4,032.00  | \$   | 3,130.00  | \$ | 4,356.00  | \$ | 3,860.00  | \$ | 4,174.00  | \$ | 4,345.00  | \$ | 4,894.00  | \$ | 5,860.00  | \$ | 1,121.19  | 16%        |
| Fitness NR               | \$   | 130.00    | \$ | 169.00    | \$ | 260.00    | \$ | 169.00    | \$ | 576.00    | \$ | 894.00    | \$   | 832.00    | \$ | 630.00    | \$ | 455.00    | \$ | 727.00    | \$ | -         | \$ | 286.00    | \$ | 538.00    | \$ | 208.00    | 47%        |
| Fitness Passport Punches | \$   | -         | \$ | -         | \$ | -         | \$ | -         | \$ | 56,570.00 | \$ | 59,208.00 | \$ : | 57,267.00 | \$ | 49,454.00 | \$ | 51,868.00 | \$ | 37,274.00 | \$ | -         | \$ | -         | \$ | -         | \$ | -         |            |
| Total Package Punch Card | \$   | -         | \$ | -         | \$ | -         | \$ | -         | \$ | 15,090.00 | \$ | 12,643.00 | \$   | 12,710.00 | \$ | 12,724.00 | \$ | 10,210.00 | \$ | 1,043.00  | \$ | -         | \$ | 4,176.00  | \$ | 7,856.00  | \$ | 2,188.00  | 47%        |
| Rentals                  |      |           |    |           |    |           |    |           |    |           |    |           |      |           |    |           |    |           |    |           |    |           |    |           |    |           |    |           |            |
| GYM                      | \$   | 3,246.00  | \$ | 3,909.00  | \$ | 1,926.00  | \$ | 3,465.00  | \$ | 2,115.00  | \$ | 2,095.00  | \$   | 2,295.00  | \$ | 1,160.00  | \$ | 1,375.00  | \$ | 1,655.00  | \$ | 3,812.00  | \$ | 478.00    | \$ | 450.00    | \$ | 3,912.50  | -6%        |
| Multi Purpose - parties  | \$   | 6,619.00  | \$ | 6,217.00  | \$ | 3,993.00  | \$ | 3,467.00  | \$ | 2,974.00  | \$ | 2,027.00  | \$   | 2,568.00  | \$ | 2,558.00  | \$ | 1,883.00  | \$ | 4,154.00  | \$ | 260.00    | \$ | 878.00    | \$ | 303.00    | \$ | -         | -190%      |
| Teen Center              | \$   | -         | \$ | 90.00     | \$ | 3,300.00  | \$ | 3,180.00  | \$ | 3,345.00  | \$ | 1,590.00  | \$   | 1,630.00  | \$ | 2,590.00  | \$ | 1,130.00  | \$ | -         | \$ |           | \$ | -         | \$ | -         | \$ | -         |            |
| Aerobic Room             | \$   | -         | \$ | -         | \$ | 30.00     | \$ | 1,050.00  | \$ | 620.00    | \$ | 345.00    | \$   | 800.00    | \$ | 420.00    | \$ | -         | \$ | -         | \$ |           | \$ | -         | \$ | -         | \$ | -         |            |