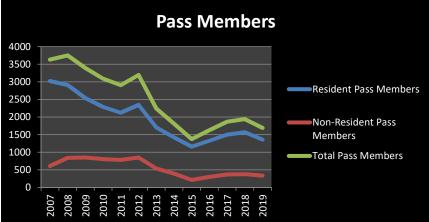

#### Mundelein Park District Barefoot Bay Comparison

| Buildook Buy Companison      |          |           |          |           |          |           |          |           |           |           |           |           |           |                |
|------------------------------|----------|-----------|----------|-----------|----------|-----------|----------|-----------|-----------|-----------|-----------|-----------|-----------|----------------|
|                              | 2007     | 2008      | 2009     | 2010      | 2011     | 2012      | 2013     | 2014      | 2015      | 2016      | 2017      | 2018      | 2019      | 2020           |
| Resident Pass<br>Members     | 3022     | 2909      | 2537     | 2287      | 2123     | 2345      | 1704     | 1421      | 1159      | 1329      | 1500      | 1568      | 1357      | N<br>O         |
| Increase/Decrease            |          | -3.74%    | -12.79%  | -9.85%    | -7.17%   | 10.46%    | -27.33%  | -16.61%   | -18.44%   | 14.67%    | 12.87%    | 4.53%     | -13.46%   | D              |
|                              |          |           |          |           |          |           |          |           |           |           |           |           |           |                |
| Non Resident Pass<br>Members | 610      | 840       | 852      | 805       | 780      | 851       | 538      | 392       | 212       | 298       | 366       | 375       | 334       | A<br>T<br>A    |
| Increase/Decrease            |          | 37.70%    | 1.43%    | -5.52%    | -3.11%   | 9.10%     | -36.78%  | -27.14%   | -45.92%   | 40.57%    | 22.82%    | 2.46%     | -10.93%   | A              |
|                              |          |           |          |           |          |           |          |           |           |           |           |           |           |                |
| Total Season Pass<br>Members | 3632     | 3749      | 3389     | 3092      | 2903     | 3196      | 2242     | 1813      | 1371      | 1627      | 1866      | 1943      | 1691      | V<br>A         |
| Increase/Decrease            |          | 3.22%     | -9.60%   | -8.76%    | -6.11%   | 10.09%    | -29.85%  | -19.13%   | -24.38%   | 18.67%    | 14.69%    | 4.13%     | -12.97%   | L<br>A         |
|                              |          |           |          |           |          |           |          |           |           |           |           |           |           | В              |
| Total Visitors               | 57,232   | 54,447    | 53,856   | 72,461    | 62,784   | 77,582    | 52,674   | 52,434    | 53,742    | 54,751    | 55,992    | 65,428    | 61,753    | L<br>E         |
| Increase/Decrease            |          | -4.87%    | -1.09%   | 34.55%    | -13.35%  | 23.57%    | -32.11%  | -0.46%    | 2.49%     | 1.88%     | 2.27%     | 16.85%    | -5.62%    | /<br>F         |
|                              |          |           |          |           |          |           |          |           |           |           |           |           |           |                |
| Average Daily<br>Attendance  | 733      | 633       | 601      | 847       | 724      | 867       | 614      | 558       | 640       | 676       | 691       | 808       | 846       | A<br>C         |
| Increase/Decrease            |          | -13.64%   | -5.06%   | 40.93%    | -14.52%  | 19.75%    | -29.18%  | -9.12%    | 14.70%    | 5.63%     | 2.22%     | 16.93%    | 4.70%     | L<br>L         |
|                              |          |           |          |           |          |           |          |           |           |           |           |           |           | - <del>-</del> |
| Number of Days<br>Open       | 78       | 86        | 86       | 85        | 74       | 85        | 76       | 82        | 84        | 81        | 81        | 81        | 73        | T<br>Y         |
| Increase/Decrease            |          | 10.26%    | 0.00%    | -1.16%    | -12.94%  | 14.86%    | -10.59%  | 7.89%     | 2.44%     | -3.57%    | 0.00%     | 0.00%     | -9.88%    | C<br>L         |
|                              |          |           |          |           |          |           |          |           |           |           |           |           |           |                |
| Total Concession<br>Revenue  | \$80,055 | \$106,032 | \$82,498 | \$105,093 | \$89,774 | \$105,391 | \$84,607 | \$103,977 | \$112,263 | \$129,617 | \$116,473 | \$132,543 | \$127,720 | O<br>S<br>E    |
| Increase/Decrease            |          | 32.45%    | -22.20%  | 27.39%    | -14.58%  | 17.40%    | -19.72%  | 22.89%    | 7.97%     | 15.46%    | -10.14%   | 13.80%    | -3.64%    | D              |