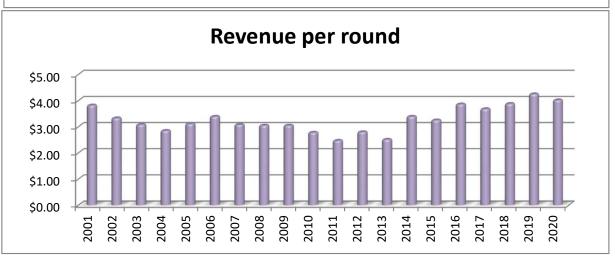

## Steeple Chase Golf Club Annual Rounds Comparison

Steeple Chase Golf Club Merchandise Revenue Comparison

| Year | F  | Revenue | Revenue per round |
|------|----|---------|-------------------|
| 2001 | \$ | 119,691 | \$3.82            |
| 2002 | \$ | 90,158  | \$3.33            |
| 2003 | \$ | 83,444  | \$3.08            |
| 2004 | \$ | 71,768  | \$2.85            |
| 2005 | \$ | 76,184  | \$3.11            |
| 2006 | \$ | 74,845  | \$3.39            |
| 2007 | \$ | 79,084  | \$3.08            |
| 2008 | \$ | 75,996  | \$3.05            |
| 2009 | \$ | 72,177  | \$3.05            |
| 2010 | \$ | 66,121  | \$2.78            |
| 2011 | \$ | 56,594  | \$2.47            |
| 2012 | \$ | 69,756  | \$2.80            |
| 2013 | \$ | 57,220  | \$2.51            |
| 2014 | \$ | 75,727  | \$3.39            |
| 2015 | \$ | 78,573  | \$3.25            |
| 2016 | \$ | 92,610  | \$3.86            |
| 2017 | \$ | 84,976  | \$3.68            |
| 2018 | \$ | 84,766  | \$3.88            |
| 2019 | \$ | 90,810  | \$4.25            |
| 2020 | \$ | 93,683  | \$4.02            |