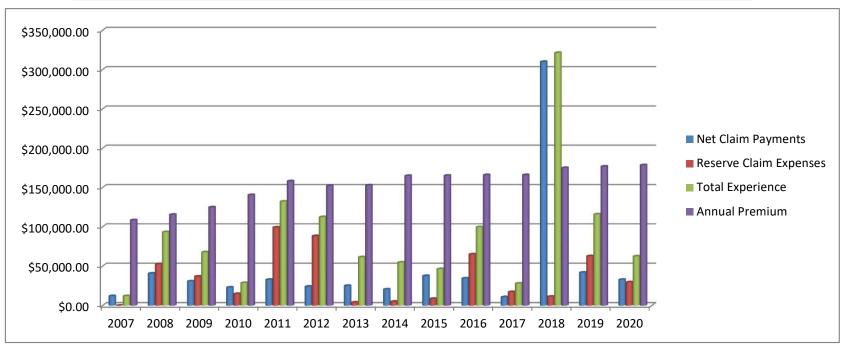

## **Population**

Source: Village of Mundelein

**PDRMA** 

|      | Net Claim Payments | Reserve Claim Expenses | Total Experience | Annual Premium |
|------|--------------------|------------------------|------------------|----------------|
| 2007 | \$12,139.63        | \$5.00                 | \$12,144.63      | \$108,499.44   |
| 2008 | \$40,767.27        | \$52,571.82            | \$93,339.09      | \$115,489.25   |
| 2009 | \$30,856.94        | \$36,993.06            | \$67,850.00      | \$124,924.00   |
| 2010 | \$23,049.50        | \$14,894.50            | \$28,762.00      | \$140,581.92   |
| 2011 | \$32,901.59        | \$99,335.99            | \$132,227.48     | \$158,127.87   |
| 2012 | \$24,156.78        | \$88,365.93            | \$112,522.71     | \$152,196.04   |
| 2013 | \$25,165.39        | \$4,008.22             | \$61,494.35      | \$152,876.12   |
| 2014 | \$20,595.78        | \$5,039.77             | \$54,807.33      | \$164,921.16   |
| 2015 | \$37,745.98        | \$8,709.34             | \$46,455.32      | \$165,195.60   |
| 2016 | \$34,612.46        | \$65,104.77            | \$99,717.23      | \$165,971.28   |
| 2017 | \$10,809.14        | \$17,282.93            | \$28,092.07      | \$165,971.28   |
| 2018 | \$309,982.14       | \$11,422.44            | \$321,404.58     | \$175,011.00   |
| 2019 | \$41,911.80        | \$62,771.66            | \$115,985.42     | \$176,804.16   |
| 2020 | \$32,889.97        | \$29,659.42            | \$62,549.39      | \$178,521.48   |