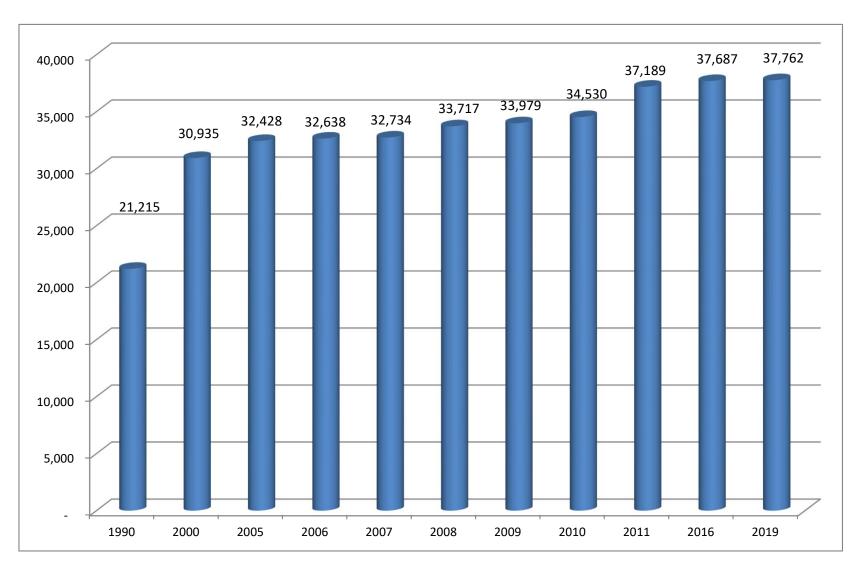

## **Population**

Source: Village of Mundelein

**PDRMA** 

|      | Net Claim Payments | Reserve Claim Expenses | Total Experience | Annual Premium |
|------|--------------------|------------------------|------------------|----------------|
| 2007 | \$12,139.63        | \$5.00                 | \$12,144.63      | \$108,499.44   |
| 2008 | \$40,767.27        | \$52,571.82            | \$93,339.09      | \$115,489.25   |
| 2009 | \$30,856.94        | \$36,993.06            | \$67,850.00      | \$124,924.00   |
| 2010 | \$23,049.50        | \$14,894.50            | \$28,762.00      | \$140,581.92   |
| 2011 | \$32,901.59        | \$99,335.99            | \$132,227.48     | \$158,127.87   |
| 2012 | \$24,156.78        | \$88,365.93            | \$112,522.71     | \$152,196.04   |
| 2013 | \$25,165.39        | \$4,008.22             | \$61,494.35      | \$152,876.12   |
| 2014 | \$20,595.78        | \$5,039.77             | \$54,807.33      | \$164,921.16   |
| 2015 | \$37,745.98        | \$8,709.34             | \$46,455.32      | \$165,195.60   |
| 2016 | \$34,612.46        | \$65,104.77            | \$99,717.23      | \$165,971.28   |
| 2017 | \$10,809.14        | \$17,282.93            | \$28,092.07      | \$165,971.28   |
| 2018 | \$309,982.14       | \$11,422.44            | \$321,404.58     | \$175,011.00   |
| 2019 | \$41,911.80        | \$62,771.66            | \$115,985.42     | \$176,804.16   |
| 2020 | \$32,889.97        | \$29,659.42            | \$62,549.39      | \$178,521.48   |