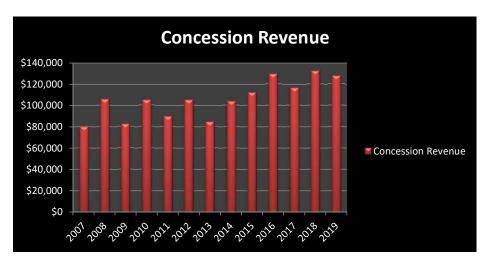

#### Mundelein Park District Barefoot Bay Comparison

| Buildook Buy Companison      |          |           |          |           |          |           |          |           |           |           |           |           |           |                |
|------------------------------|----------|-----------|----------|-----------|----------|-----------|----------|-----------|-----------|-----------|-----------|-----------|-----------|----------------|
|                              | 2007     | 2008      | 2009     | 2010      | 2011     | 2012      | 2013     | 2014      | 2015      | 2016      | 2017      | 2018      | 2019      | 2020           |
| Resident Pass<br>Members     | 3022     | 2909      | 2537     | 2287      | 2123     | 2345      | 1704     | 1421      | 1159      | 1329      | 1500      | 1568      | 1357      | N<br>O         |
| Increase/Decrease            |          | -3.74%    | -12.79%  | -9.85%    | -7.17%   | 10.46%    | -27.33%  | -16.61%   | -18.44%   | 14.67%    | 12.87%    | 4.53%     | -13.46%   | D              |
|                              |          |           |          |           |          |           |          |           |           |           |           |           |           |                |
| Non Resident Pass<br>Members | 610      | 840       | 852      | 805       | 780      | 851       | 538      | 392       | 212       | 298       | 366       | 375       | 334       | A<br>T<br>A    |
| Increase/Decrease            |          | 37.70%    | 1.43%    | -5.52%    | -3.11%   | 9.10%     | -36.78%  | -27.14%   | -45.92%   | 40.57%    | 22.82%    | 2.46%     | -10.93%   | A              |
|                              |          |           |          |           |          |           |          |           |           |           |           |           |           |                |
| Total Season Pass<br>Members | 3632     | 3749      | 3389     | 3092      | 2903     | 3196      | 2242     | 1813      | 1371      | 1627      | 1866      | 1943      | 1691      | V<br>A         |
| Increase/Decrease            |          | 3.22%     | -9.60%   | -8.76%    | -6.11%   | 10.09%    | -29.85%  | -19.13%   | -24.38%   | 18.67%    | 14.69%    | 4.13%     | -12.97%   | L<br>A         |
|                              |          |           |          |           |          |           |          |           |           |           |           |           |           | В              |
| Total Visitors               | 57,232   | 54,447    | 53,856   | 72,461    | 62,784   | 77,582    | 52,674   | 52,434    | 53,742    | 54,751    | 55,992    | 65,428    | 61,753    | L<br>E         |
| Increase/Decrease            |          | -4.87%    | -1.09%   | 34.55%    | -13.35%  | 23.57%    | -32.11%  | -0.46%    | 2.49%     | 1.88%     | 2.27%     | 16.85%    | -5.62%    | /<br>F         |
|                              |          |           |          |           |          |           |          |           |           |           |           |           |           |                |
| Average Daily<br>Attendance  | 733      | 633       | 601      | 847       | 724      | 867       | 614      | 558       | 640       | 676       | 691       | 808       | 846       | A<br>C         |
| Increase/Decrease            |          | -13.64%   | -5.06%   | 40.93%    | -14.52%  | 19.75%    | -29.18%  | -9.12%    | 14.70%    | 5.63%     | 2.22%     | 16.93%    | 4.70%     | L<br>L         |
|                              |          |           |          |           |          |           |          |           |           |           |           |           |           | - <del>-</del> |
| Number of Days<br>Open       | 78       | 86        | 86       | 85        | 74       | 85        | 76       | 82        | 84        | 81        | 81        | 81        | 73        | T<br>Y         |
| Increase/Decrease            |          | 10.26%    | 0.00%    | -1.16%    | -12.94%  | 14.86%    | -10.59%  | 7.89%     | 2.44%     | -3.57%    | 0.00%     | 0.00%     | -9.88%    | C<br>L         |
|                              |          |           |          |           |          |           |          |           |           |           |           |           |           |                |
| Total Concession<br>Revenue  | \$80,055 | \$106,032 | \$82,498 | \$105,093 | \$89,774 | \$105,391 | \$84,607 | \$103,977 | \$112,263 | \$129,617 | \$116,473 | \$132,543 | \$127,720 | O<br>S<br>E    |
| Increase/Decrease            |          | 32.45%    | -22.20%  | 27.39%    | -14.58%  | 17.40%    | -19.72%  | 22.89%    | 7.97%     | 15.46%    | -10.14%   | 13.80%    | -3.64%    | D              |