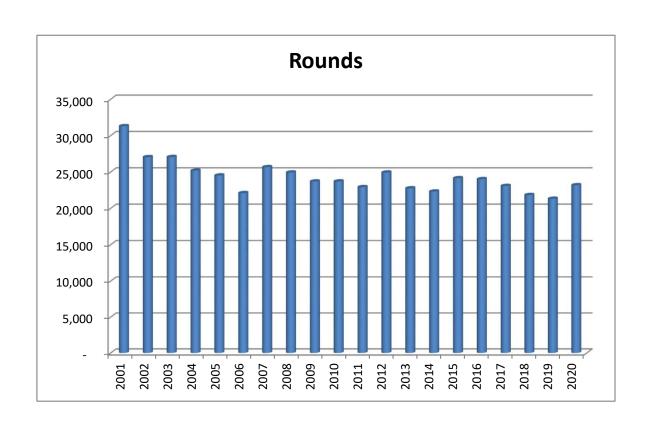

#### Steeple Chase Golf Club Annual Rounds Comparison

| Year | Rounds | Average Green Fee | With Cart |
|------|--------|-------------------|-----------|
| 2001 | 31,302 | \$37.20           | \$48.56   |
| 2002 | 27,042 | \$38.38           | \$50.53   |
| 2003 | 27,059 | \$38.99           | \$51.28   |
| 2004 | 25,184 | \$38.48           | \$51.20   |
| 2005 | 24,524 | \$37.89           | \$50.71   |
| 2006 | 22,095 | \$38.91           | \$51.57   |
| 2007 | 25,667 | \$37.62           | \$49.88   |
| 2008 | 24,934 | \$36.84           | \$48.96   |
| 2009 | 23,696 | \$37.24           | \$49.12   |
| 2010 | 23,703 | \$36.48           | \$47.84   |
| 2011 | 22,919 | \$35.93           | \$47.93   |
| 2012 | 24,928 | \$35.75           | \$47.32   |
| 2013 | 22,755 | \$34.82           | \$48.69   |
| 2014 | 22,314 | \$35.86           | \$48.16   |
| 2015 | 24,145 | \$34.20           | \$47.65   |
| 2016 | 24,019 | \$34.81           | \$47.65   |
| 2017 | 23,080 | \$34.19           | \$46.44   |
| 2018 | 21,832 | \$34.77           | \$47.07   |
| 2019 | 21,322 | \$34.94           | \$47.02   |
| 2020 | 23,181 | \$35.24           | \$46.17   |