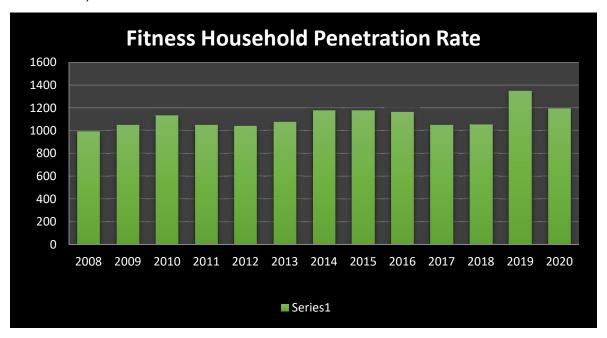

#### Household Penetration Rates Fitness Memberships

| Year | Number of Households with<br>Members | Household Penetration Rate |
|------|--------------------------------------|----------------------------|
| 2008 | 993                                  | 10.07%                     |
| 2009 | 1049                                 | 10.64%                     |
| 2010 | 1131                                 | 11.47%                     |
| 2011 | 1051                                 | 10.19%                     |
| 2012 | 1039                                 | 9.89%                      |
| 2013 | 1074                                 | 10.22%                     |
| 2014 | 1180                                 | 11.23%                     |
| 2015 | 1180                                 | 11.23%                     |
| 2016 | 1161                                 | 11.04%                     |
| 2017 | 1048                                 | 9.57%                      |
| 2018 | 1050                                 | 9.58%                      |
| 2019 | 1350                                 | 12.32%                     |
| 2020 | 1194                                 | 10.90%                     |

based on 10,956 households in 2020