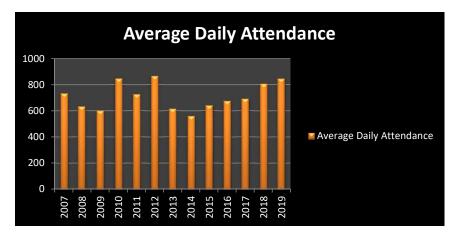

#### Mundelein Park District Barefoot Bay Comparison

| Buildook Buy Companison      |          |           |          |           |          |           |          |           |           |           |           |           |           |                |
|------------------------------|----------|-----------|----------|-----------|----------|-----------|----------|-----------|-----------|-----------|-----------|-----------|-----------|----------------|
|                              | 2007     | 2008      | 2009     | 2010      | 2011     | 2012      | 2013     | 2014      | 2015      | 2016      | 2017      | 2018      | 2019      | 2020           |
| Resident Pass<br>Members     | 3022     | 2909      | 2537     | 2287      | 2123     | 2345      | 1704     | 1421      | 1159      | 1329      | 1500      | 1568      | 1357      | N<br>O         |
| Increase/Decrease            |          | -3.74%    | -12.79%  | -9.85%    | -7.17%   | 10.46%    | -27.33%  | -16.61%   | -18.44%   | 14.67%    | 12.87%    | 4.53%     | -13.46%   | D              |
|                              |          |           |          |           |          |           |          |           |           |           |           |           |           |                |
| Non Resident Pass<br>Members | 610      | 840       | 852      | 805       | 780      | 851       | 538      | 392       | 212       | 298       | 366       | 375       | 334       | A<br>T<br>A    |
| Increase/Decrease            |          | 37.70%    | 1.43%    | -5.52%    | -3.11%   | 9.10%     | -36.78%  | -27.14%   | -45.92%   | 40.57%    | 22.82%    | 2.46%     | -10.93%   | A              |
|                              |          |           |          |           |          |           |          |           |           |           |           |           |           |                |
| Total Season Pass<br>Members | 3632     | 3749      | 3389     | 3092      | 2903     | 3196      | 2242     | 1813      | 1371      | 1627      | 1866      | 1943      | 1691      | V<br>A         |
| Increase/Decrease            |          | 3.22%     | -9.60%   | -8.76%    | -6.11%   | 10.09%    | -29.85%  | -19.13%   | -24.38%   | 18.67%    | 14.69%    | 4.13%     | -12.97%   | L<br>A         |
|                              |          |           |          |           |          |           |          |           |           |           |           |           |           | В              |
| Total Visitors               | 57,232   | 54,447    | 53,856   | 72,461    | 62,784   | 77,582    | 52,674   | 52,434    | 53,742    | 54,751    | 55,992    | 65,428    | 61,753    | L<br>E         |
| Increase/Decrease            |          | -4.87%    | -1.09%   | 34.55%    | -13.35%  | 23.57%    | -32.11%  | -0.46%    | 2.49%     | 1.88%     | 2.27%     | 16.85%    | -5.62%    | /<br>F         |
|                              |          |           |          |           |          |           |          |           |           |           |           |           |           |                |
| Average Daily<br>Attendance  | 733      | 633       | 601      | 847       | 724      | 867       | 614      | 558       | 640       | 676       | 691       | 808       | 846       | A<br>C         |
| Increase/Decrease            |          | -13.64%   | -5.06%   | 40.93%    | -14.52%  | 19.75%    | -29.18%  | -9.12%    | 14.70%    | 5.63%     | 2.22%     | 16.93%    | 4.70%     | L<br>L         |
|                              |          |           |          |           |          |           |          |           |           |           |           |           |           | - <del>-</del> |
| Number of Days<br>Open       | 78       | 86        | 86       | 85        | 74       | 85        | 76       | 82        | 84        | 81        | 81        | 81        | 73        | T<br>Y         |
| Increase/Decrease            |          | 10.26%    | 0.00%    | -1.16%    | -12.94%  | 14.86%    | -10.59%  | 7.89%     | 2.44%     | -3.57%    | 0.00%     | 0.00%     | -9.88%    | C<br>L         |
|                              |          |           |          |           |          |           |          |           |           |           |           |           |           |                |
| Total Concession<br>Revenue  | \$80,055 | \$106,032 | \$82,498 | \$105,093 | \$89,774 | \$105,391 | \$84,607 | \$103,977 | \$112,263 | \$129,617 | \$116,473 | \$132,543 | \$127,720 | O<br>S<br>E    |
| Increase/Decrease            |          | 32.45%    | -22.20%  | 27.39%    | -14.58%  | 17.40%    | -19.72%  | 22.89%    | 7.97%     | 15.46%    | -10.14%   | 13.80%    | -3.64%    | D              |