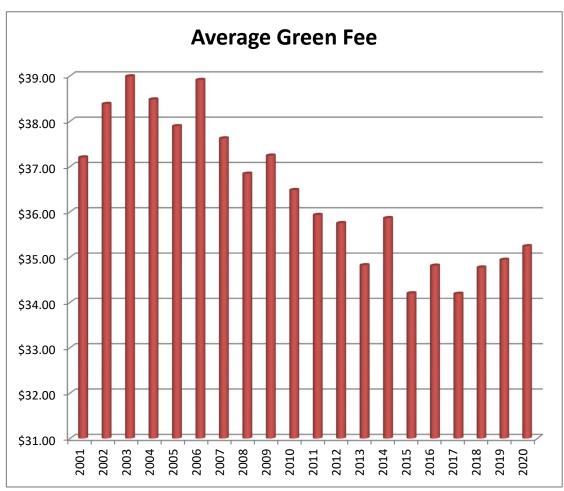

#### Steeple Chase Golf Club Annual Rounds Comparison

| Year | Rounds | Average Green Fee | With Cart |
|------|--------|-------------------|-----------|
| 2001 | 31,302 | \$37.20           | \$48.56   |
| 2002 | 27,042 | \$38.38           | \$50.53   |
| 2003 | 27,059 | \$38.99           | \$51.28   |
| 2004 | 25,184 | \$38.48           | \$51.20   |
| 2005 | 24,524 | \$37.89           | \$50.71   |
| 2006 | 22,095 | \$38.91           | \$51.57   |
| 2007 | 25,667 | \$37.62           | \$49.88   |
| 2008 | 24,934 | \$36.84           | \$48.96   |
| 2009 | 23,696 | \$37.24           | \$49.12   |
| 2010 | 23,703 | \$36.48           | \$47.84   |
| 2011 | 22,919 | \$35.93           | \$47.93   |
| 2012 | 24,928 | \$35.75           | \$47.32   |
| 2013 | 22,755 | \$34.82           | \$48.69   |
| 2014 | 22,314 | \$35.86           | \$48.16   |
| 2015 | 24,145 | \$34.20           | \$47.65   |
| 2016 | 24,019 | \$34.81           | \$47.65   |
| 2017 | 23,080 | \$34.19           | \$46.44   |
| 2018 | 21,832 | \$34.77           | \$47.07   |
| 2019 | 21,322 | \$34.94           | \$47.02   |
| 2020 | 23,181 | \$35.24           | \$46.17   |