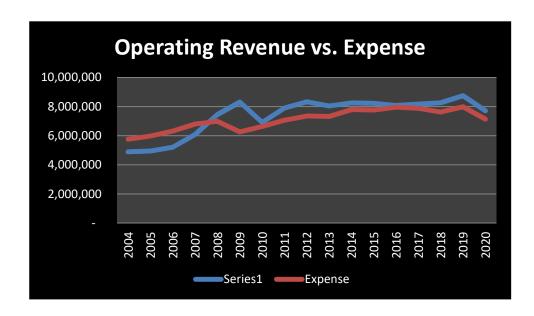

### Operating Revenue/Expenses

|      |           | Operating  |           |                    |
|------|-----------|------------|-----------|--------------------|
|      | Operating | Revenue    | Operating | % of Operating     |
| Year | Revenue   | From Taxes | Expense   | Revenue From Taxes |
|      |           |            |           |                    |
| 2004 | 4,893,520 | 2,756,682  | 5,760,934 | 56%                |
| 2005 | 4,947,516 | 2,694,183  | 5,972,205 | 54%                |
| 2006 | 5,211,963 | 2,914,219  | 6,321,380 | 56%                |
| 2007 | 6,081,605 | 3,109,487  | 6,796,138 | 51%                |
| 2008 | 7,445,081 | 3,260,851  | 6,990,425 | 44%                |
| 2009 | 8,300,352 | 3,497,567  | 6,265,878 | 42%                |
| 2010 | 6,912,570 | 3,552,890  | 6,638,593 | 46%                |
| 2011 | 7,902,219 | 3,570,534  | 7,067,766 | 45%                |
| 2012 | 8,328,548 | 3,652,679  | 7,347,778 | 44%                |
| 2013 | 8,045,759 | 3,650,836  | 7,321,663 | 45%                |
| 2014 | 8,245,130 | 3,659,764  | 7,784,184 | 44%                |
| 2015 | 8,213,722 | 3,739,459  | 7,758,052 | 46%                |
| 2016 | 8,079,063 | 3,726,722  | 7,956,574 | 46%                |
| 2017 | 8,159,667 | 3,815,819  | 7,872,622 | 47%                |
| 2018 | 8,260,068 | 3,930,408  | 7,618,766 | 48%                |
| 2019 | 8,745,874 | 4,120,659  | 7,984,828 | 47%                |
| 2020 | 7,711,107 | 4,253,784  | 7,139,651 | 55%                |
|      |           |            |           |                    |

Operating Expenses and Operating Revenues exclude Debt Service, Capital and Interfund Transfers.