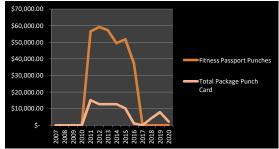

#### **Fitness Program Comparison**

|                          |      | 2007      |    | 2008      | l  | 2009      |    | 2010      |    | 2011      |    | 2012      |      | 2013      |    | 2014      |    | 2015      |    | 2016      |    | 2017      |    | 2018      |    | 2019      |    | 2020      | Difference |
|--------------------------|------|-----------|----|-----------|----|-----------|----|-----------|----|-----------|----|-----------|------|-----------|----|-----------|----|-----------|----|-----------|----|-----------|----|-----------|----|-----------|----|-----------|------------|
| Personal Training        | \$   | 89,628.00 | \$ | 90,026.00 | \$ | 76,342.00 | \$ | 78,131.00 | \$ | 77,393.00 | \$ | 70,470.00 | \$ 7 | 79,478.00 | \$ | 70,953.00 | \$ | 53,615.00 | \$ | 46,146.00 | \$ | 60,448.00 | \$ | 57,160.75 | \$ | 62,936.00 | \$ | 25,733.00 | 9%         |
|                          | +-   |           | -  |           |    |           | _  |           | _  |           | _  |           |      |           | _  |           | _  |           | _  |           | L  |           | _  | 04.005.00 | _  | 00.445.00 | _  | 44.405.00 | 450/       |
| Open Gym Res             | - \$ | 9,492.00  | \$ | 11,496.00 | \$ | 14,580.00 | \$ | 13,616.00 | \$ | 17,328.00 | \$ | 21,127.00 | \$ : | 30,385.00 | \$ | 26,105.00 | \$ | 25,740.00 | \$ | 26,280.00 | \$ |           | \$ | 24,665.00 | \$ | 29,115.00 | \$ | 11,105.00 | 15%        |
| Open Gym NR              | \$   | 2,616.00  | \$ | 2,344.00  | \$ | 2,984.00  | \$ | 2,334.00  | \$ | 3,720.00  | \$ | 3,000.00  | \$   | 220.00    | \$ | 330.00    | \$ | 830.00    | \$ | 1,580.00  | \$ | 2,530.00  | \$ | 520.00    | \$ | 2,400.00  | \$ | 1,200.00  | 78%        |
| Drop in Fees             |      |           |    |           |    |           |    |           |    |           |    |           |      |           |    |           |    |           |    |           |    |           |    |           |    |           |    |           |            |
| Aerobic Daily Res        | \$   | -         | \$ | 63.00     | \$ | 1,797.00  | \$ | 3,384.00  | \$ | 3,414.00  | \$ | 2,471.00  | \$   | 2,040.00  | \$ | 1,290.00  | \$ | 1,750.00  | \$ | 4,832.00  | \$ | 8,593.00  | \$ | 4,389.00  | \$ | -         | \$ | -         | -100%      |
| Aerobic Daily NR         | \$   | 54.00     | \$ | -         | \$ | 108.00    | \$ | 263.00    | \$ | 675.00    | \$ | 722.00    | \$   | 653.00    | \$ | 595.00    | \$ | -         | \$ | -         | \$ | -         | \$ | -         | \$ | -         | \$ | -         |            |
| Drop in Fees             | +    |           |    |           |    |           |    |           |    |           |    |           |      |           |    |           |    |           |    |           |    |           |    |           |    |           |    |           |            |
| Fitness Res              | \$   | 1,340.00  | \$ | 2,180.00  | \$ | 2,110.00  | \$ | 3,555.00  | \$ | 3,790.00  | \$ | 4,032.00  | \$   | 3,130.00  | \$ | 4,356.00  | \$ | 3,860.00  | \$ | 4,174.00  | \$ | 4,345.00  | \$ | 4,894.00  | \$ | 5,860.00  | \$ | 1,121.19  | 16%        |
| Fitness NR               | \$   | 130.00    | \$ | 169.00    | \$ | 260.00    | \$ | 169.00    | \$ | 576.00    | \$ | 894.00    | \$   | 832.00    | \$ | 630.00    | \$ | 455.00    | \$ | 727.00    | \$ | -         | \$ | 286.00    | \$ | 538.00    | \$ | 208.00    | 47%        |
| Fitness Passport Punches | \$   | -         | \$ | -         | \$ | -         | \$ | -         | \$ | 56,570.00 | \$ | 59,208.00 | \$ : | 57,267.00 | \$ | 49,454.00 | \$ | 51,868.00 | \$ | 37,274.00 | \$ | -         | \$ | -         | \$ | -         | \$ | -         |            |
| Total Package Punch Card | \$   | -         | \$ | -         | \$ | -         | \$ | -         | \$ | 15,090.00 | \$ | 12,643.00 | \$   | 12,710.00 | \$ | 12,724.00 | \$ | 10,210.00 | \$ | 1,043.00  | \$ | -         | \$ | 4,176.00  | \$ | 7,856.00  | \$ | 2,188.00  | 47%        |
| Rentals                  |      |           |    |           |    |           |    |           |    |           |    |           |      |           |    |           |    |           |    |           |    |           |    |           |    |           |    |           |            |
| GYM                      | \$   | 3,246.00  | \$ | 3,909.00  | \$ | 1,926.00  | \$ | 3,465.00  | \$ | 2,115.00  | \$ | 2,095.00  | \$   | 2,295.00  | \$ | 1,160.00  | \$ | 1,375.00  | \$ | 1,655.00  | \$ | 3,812.00  | \$ | 478.00    | \$ | 450.00    | \$ | 3,912.50  | -6%        |
| Multi Purpose - parties  | \$   | 6,619.00  | \$ | 6,217.00  | \$ | 3,993.00  | \$ | 3,467.00  | \$ | 2,974.00  | \$ | 2,027.00  | \$   | 2,568.00  | \$ | 2,558.00  | \$ | 1,883.00  | \$ | 4,154.00  | \$ | 260.00    | \$ | 878.00    | \$ | 303.00    | \$ | -         | -190%      |
| Teen Center              | \$   | -         | \$ | 90.00     | \$ | 3,300.00  | \$ | 3,180.00  | \$ | 3,345.00  | \$ | 1,590.00  | \$   | 1,630.00  | \$ | 2,590.00  | \$ | 1,130.00  | \$ | -         | \$ |           | \$ | -         | \$ | -         | \$ | -         |            |
| Aerobic Room             | \$   | -         | \$ | -         | \$ | 30.00     | \$ | 1,050.00  | \$ | 620.00    | \$ | 345.00    | \$   | 800.00    | \$ | 420.00    | \$ | -         | \$ | -         | \$ |           | \$ | -         | \$ | -         | \$ | -         |            |