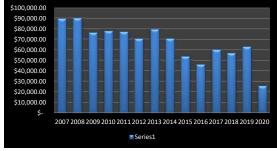

## **Population**

Source: Village of Mundelein

**PDRMA** 

|      | Net Claim Payments | Reserve Claim Expenses | Total Experience | Annual Premium |
|------|--------------------|------------------------|------------------|----------------|
| 2007 | \$12,139.63        | \$5.00                 | \$12,144.63      | \$108,499.44   |
| 2008 | \$40,767.27        | \$52,571.82            | \$93,339.09      | \$115,489.25   |
| 2009 | \$30,856.94        | \$36,993.06            | \$67,850.00      | \$124,924.00   |
| 2010 | \$23,049.50        | \$14,894.50            | \$28,762.00      | \$140,581.92   |
| 2011 | \$32,901.59        | \$99,335.99            | \$132,227.48     | \$158,127.87   |
| 2012 | \$24,156.78        | \$88,365.93            | \$112,522.71     | \$152,196.04   |
| 2013 | \$25,165.39        | \$4,008.22             | \$61,494.35      | \$152,876.12   |
| 2014 | \$20,595.78        | \$5,039.77             | \$54,807.33      | \$164,921.16   |
| 2015 | \$37,745.98        | \$8,709.34             | \$46,455.32      | \$165,195.60   |
| 2016 | \$34,612.46        | \$65,104.77            | \$99,717.23      | \$165,971.28   |
| 2017 | \$10,809.14        | \$17,282.93            | \$28,092.07      | \$165,971.28   |
| 2018 | \$309,982.14       | \$11,422.44            | \$321,404.58     | \$175,011.00   |
| 2019 | \$41,911.80        | \$62,771.66            | \$115,985.42     | \$176,804.16   |
| 2020 | \$32,889.97        | \$29,659.42            | \$62,549.39      | \$178,521.48   |