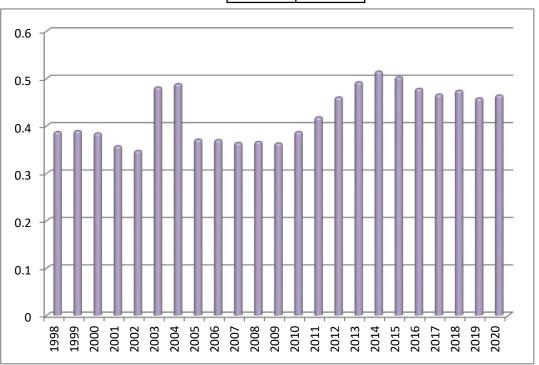

| Tax Year | Rate  |
|----------|-------|
| 1998     | 0.387 |
| 1999     | 0.389 |
| 2000     | 0.384 |
| 2001     | 0.357 |
| 2002     | 0.347 |
| 2003     | 0.481 |
| 2004     | 0.488 |
| 2005     | 0.371 |
| 2006     | 0.370 |
| 2007     | 0.364 |
| 2008     | 0.366 |
| 2009     | 0.363 |
| 2010     | 0.387 |
| 2011     | 0.418 |
| 2012     | 0.460 |
| 2013     | 0.492 |
| 2014     | 0.515 |
| 2015     | 0.503 |
| 2016     | 0.478 |
| 2017     | 0.466 |
| 2018     | 0.474 |
| 2019     | 0.458 |
| 2020     | 0.464 |