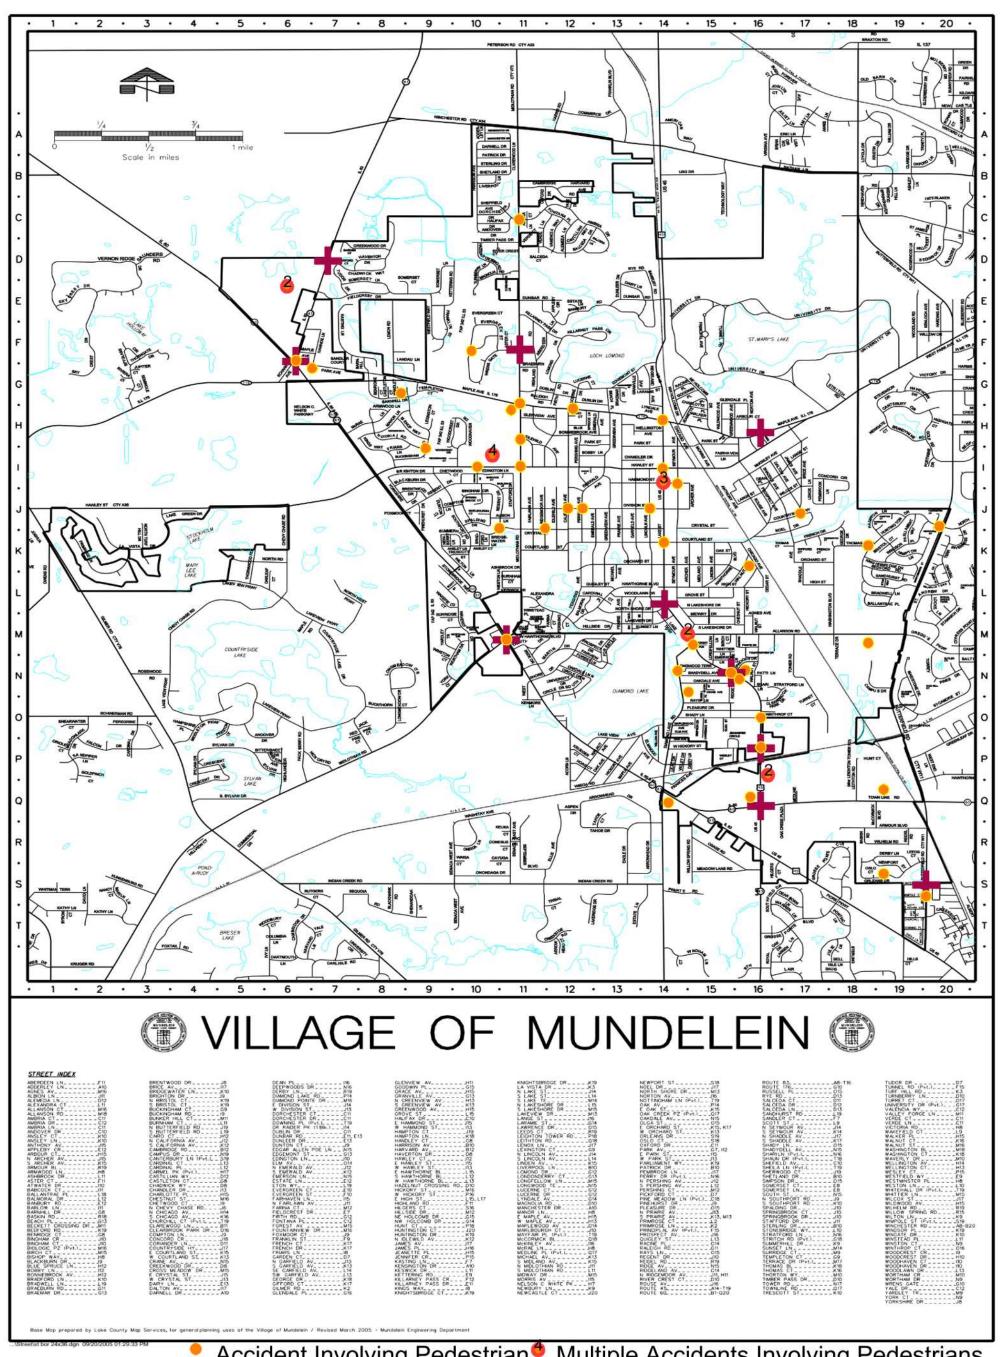

# Map of **ALL** Accidents Involving Pedestrians and Fatality Accidents 2014 through 2023

## Map of Accidents Involving Pedestrians and Fatality Accidents

Local Streets and Mundelein High School, with 1-mile walking radius around MHS "Greater MHS area" = 31% of accidents, 0% of fatalities

Total Shown on Map = 46% of accidents, 8% of fatalities BRENTWOOD DR. JB
BRIGHTON DR. JR
CABO
CAROL DR. JR
BRIGHTON DR. JR
CABO
CAROL DR. JR
CABO
CAROL