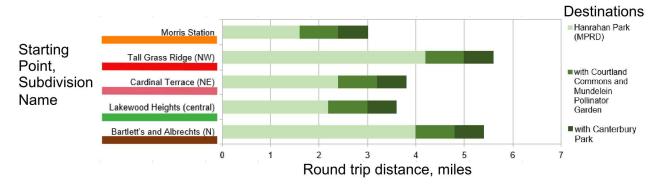

## Three Routes –

Illustrated on Pages 1 through 4 of the map packet

• The "forest preserve experience" route takes citizens around the Hanrahan Park (MPRD). A longer version of the loop includes a visit to Courtland Commons and the Mundelein Pollinator Garden. For those seeking more forest-walking, a walk through Libertyville's Canterbury Park can be added as part of this loop. An additional option is to visit the Mundelein Historical Museum as part of this walk.

 The "outbound excursion experience" route takes citizens to the Metra station, with Chicago and O'Hare Airport as destinations.
 For those wishing to spend some time in nature, a longer version of the loop includes a visit to Courtland Commons and the Mundelein Pollinator Garden.

# Forest Preserve Experience – Loop 1 Hanrahan Park, Courtland Commons, Canterbury Park with Historical Museum Attraction

# Outbound Excursion Experience – Loop 3 Metra Rail Station with Courtland Commons and Pollinator Garden Attractions