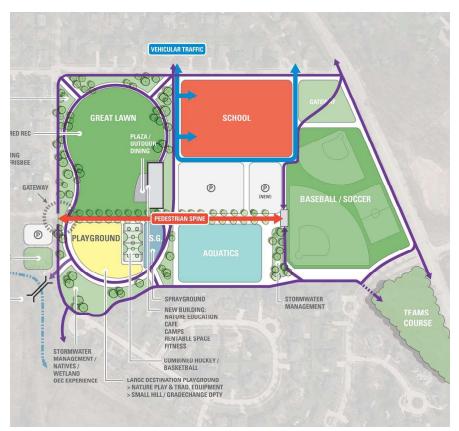

At the June meeting, Executive Director Salski will ask the Board to update the Comprehensive Master Plan especially with more knowledge of the need for indoor facilities, outdoor programming space, and surfacing located on the seasonal ice rink. Staff have been meeting with the school district, MBSA, AYSO, Lake County Stallions, Great Lake Adaptive Sports Association, and SRACLC as there are significant needs for indoor space and use of outdoor programming space particularly a more stable surface located in the ice rink, soccer, and softball/baseball field areas.

Also, there are other initiatives to add and/or revise in the Comprehensive Master Plan such as outdoor education areas, applying for PARC, OSLAD and many other grants, Steeple Chase Golf Club improvements, cart paths, and evaluating specific facilities and uses.