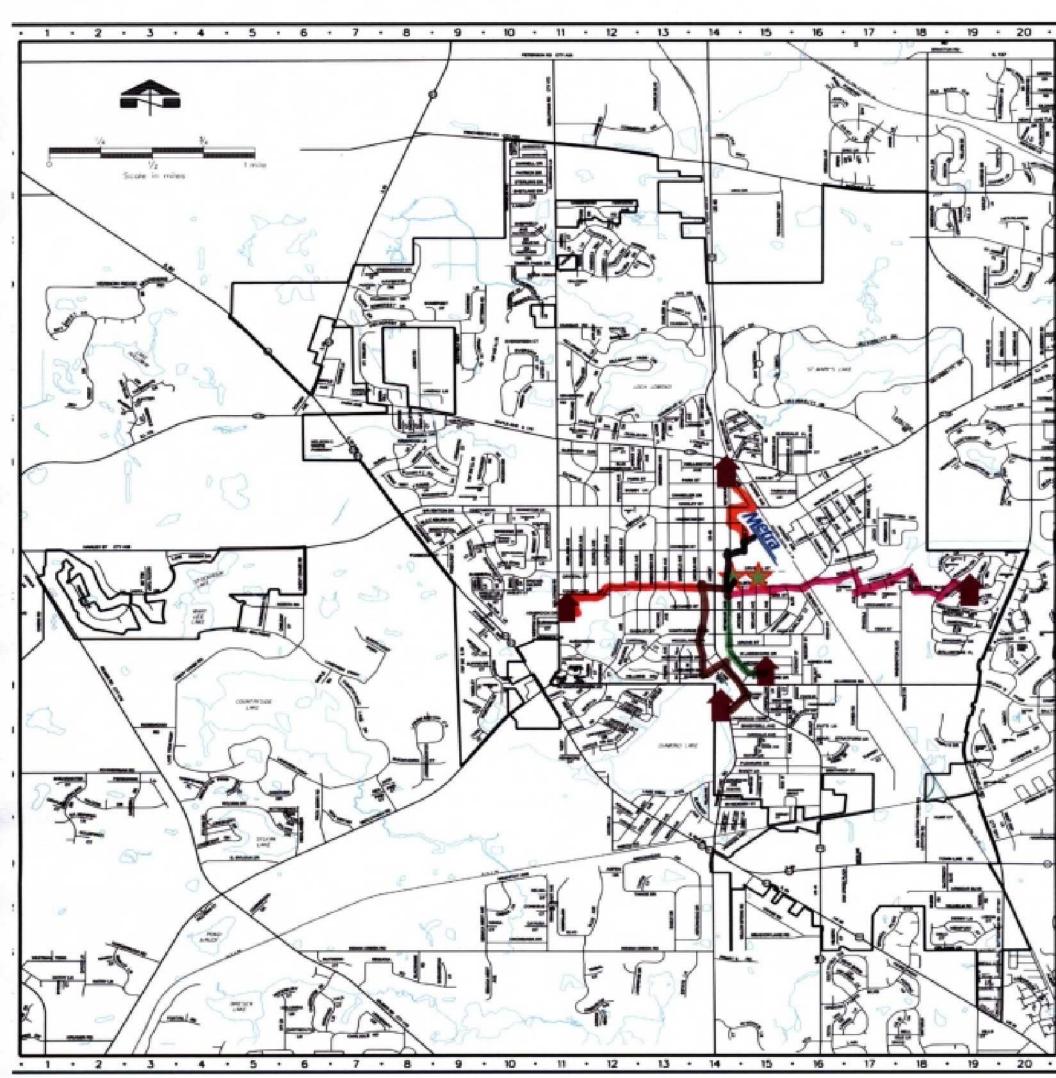

# The Routes I Wanted To Add, But Could Not...

- MPRD Regent Center via Wilderness Park
- More of the MPRD complex adjacent to the Rec Center
- I had previously walked both of these routes.
  - This spring I felt the need to stop crossing Midlothian Road at Courtland Street.
     It is a challenging crossing without any signalization (vehicle or pedestrian).
     There are also no sidewalks on the west side of Midlothian Road that could give access from a different crosswalk. Sprinting across the street was beginning to be too risky for me.
  - Earlier, I stopped walking throughout the Rec Center complex. The Rec Center itself is a fantastic place to exercise, take yoga, or swim. Walking to the adjacent features would be nice, but with no crosswalks or signals, it seemed to risky for me.
  - It is important to note that I also stopped crossing Lake Street / Route 45 at Diamond Lake Road due to my personal assessment of the risks at that intersection. This has bearing on MPRD's plans for improvement of the Diamond Lake Beach area.
- **But,** rather than trust my "gut" safety assessments, I analyzed the Mundelein Village accident data for vehicle-pedestrian accidents and also fatalities. The data bore out my concerns, with lack of signals being a reality in many vehicle-pedestrian accidents and with Route 45/Diamond Lake Road/Allanson Road being an accident-prone intersection.
  - Vehicle-pedestrian accident locations and fatality locations, although with some basic statistics, are shown on the maps on pages 5 through 7 of your map packet.

# Improved Diamond Lake Rec Center Will Need Access Improvements As Well