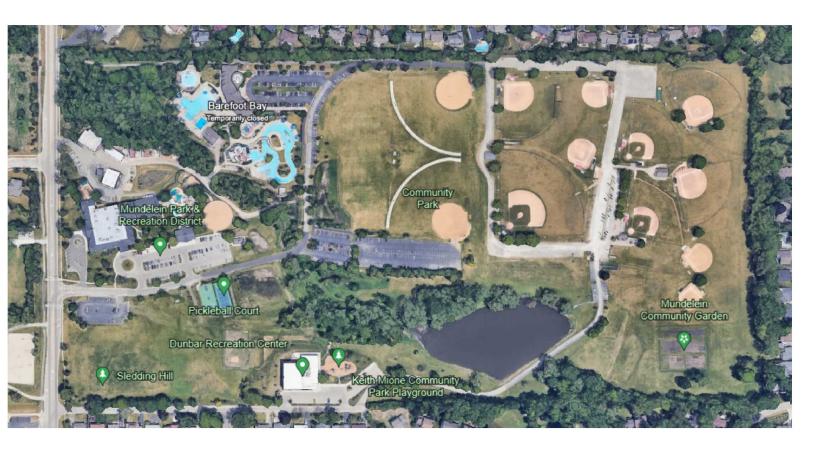

# Rec Center – Good Bike/Pedestrian Access to the Rec Center, but Not to Other Features

# Improved Diamond Lake Rec Center Will Need Access Improvements As Well