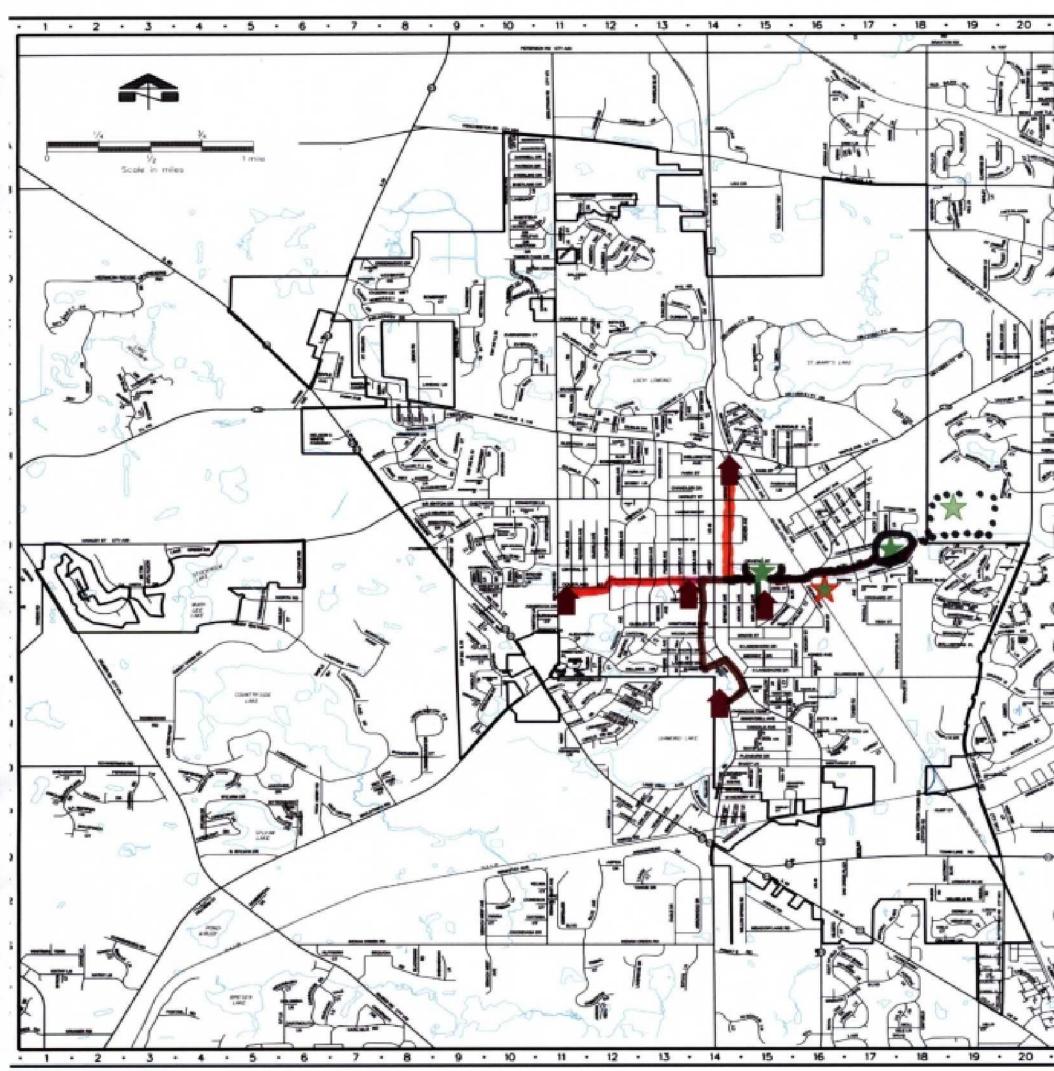

• The "walking errands experience" route gives citizens the opportunity to get things done: buy groceries at Jewel, pick up some books or videos at the Fremont Public library, or get indoor exercise either at MPRD Rec Center or at Planet Fitness. An additional option is to visit the NorthShore Medical Clinic by the Jewel.

 The "outbound excursion experience" route takes citizens to the Metra station, with Chicago and O'Hare Airport as destinations.
 For those wishing to spend some time in nature, a longer version of the loop includes a visit to Courtland Commons and the Mundelein Pollinator Garden.

# Overview of Walking Destinations in Mundelein All Three Loops