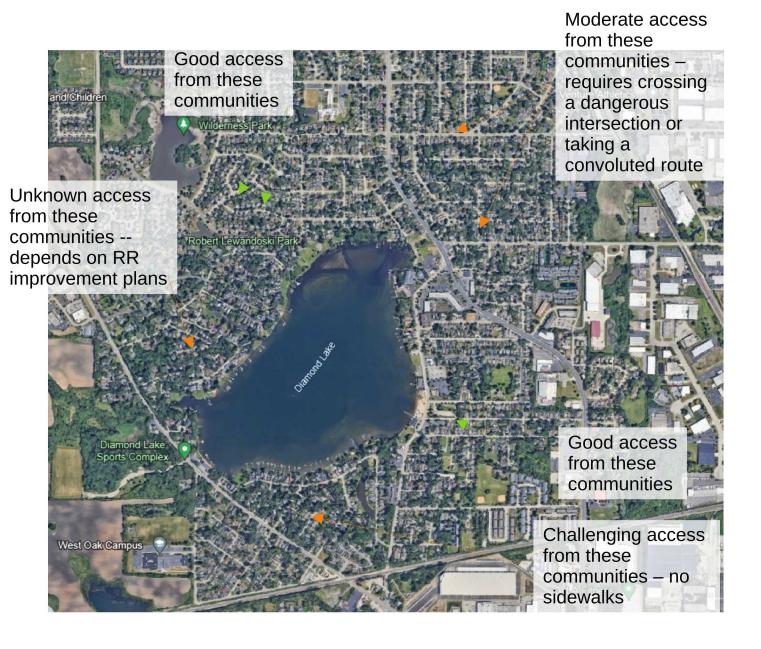

# The Routes I Wanted To Add, But Could Not...

- MPRD Regent Center via Wilderness Park
- More of the MPRD complex adjacent to the Rec Center
- I had previously walked both of these routes.
  - This spring I felt the need to stop crossing Midlothian Road at Courtland Street.
     It is a challenging crossing without any signalization (vehicle or pedestrian).
     There are also no sidewalks on the west side of Midlothian Road that could give access from a different crosswalk. Sprinting across the street was beginning to be too risky for me.
  - Earlier, I stopped walking throughout the Rec Center complex. The Rec Center itself is a fantastic place to exercise, take yoga, or swim. Walking to the adjacent features would be nice, but with no crosswalks or signals, it seemed to risky for me.
  - It is important to note that I also stopped crossing Lake Street / Route 45 at Diamond Lake Road due to my personal assessment of the risks at that intersection. This has bearing on MPRD's plans for improvement of the Diamond Lake Beach area.
- **But,** rather than trust my "gut" safety assessments, I analyzed the Mundelein Village accident data for vehicle-pedestrian accidents and also fatalities. The data bore out my concerns, with lack of signals being a reality in many vehicle-pedestrian accidents and with Route 45/Diamond Lake Road/Allanson Road being an accident-prone intersection.
  - Vehicle-pedestrian accident locations and fatality locations, although with some basic statistics, are shown on the maps on pages 5 through 7 of your map packet.

# Regent Center – A Small Number of Homes Have Biking or Walking Access

# Rec Center – Good Bike/Pedestrian Access to the Rec Center, but Not to Other Features

# Improved Diamond Lake Rec Center Will Need Access Improvements As Well