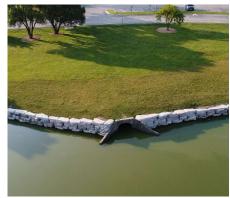

Executive Director SALSKI shared the email from a resident, John Relos. He stated that he would reach out to him to meet on-site. He confirmed with ILM Environments that the photos in the report were intended to foster conversation by illustrating several points:

- There were varying degrees of degradation along the West Channel's shoreline.
- There were varying approaches currently underway that are intended to stabilize the Channel's shoreline.
- Varying stabilization techniques do not all work equally well.

Committee Meeting Minutes May 13, 2024 Page 2

• There are many choices for stabilization techniques.

ILM was mindful of the landowner's objection to access his property without permission. ILM was careful to enter and remain on the utility easement and was not on private property when the photos were taken. But ILM understood the homeowner's concern about that kind of proximity to his private property. ILM's reason for including that homeowner's shoreline stabilization project in the report was concern for the exposed cut in the shoreline and the standing pile of loose soil, not the craftsmanship of his structure, or its utility. Such cuts into a shoreline will accelerate erosion if not stabilized immediately. Loose soil stored in such a manner would quickly enter the waterbody and would drive sedimentation of the channel and unwanted aquatic growth (algae & pondweeds).