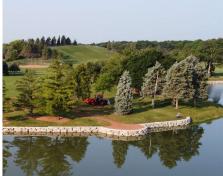

Executive Director SALSKI shared the email from a resident, John Relos. He stated that he would reach out to him to meet on-site. He confirmed with ILM Environments that the photos in the report were intended to foster conversation by illustrating several points:

- There were varying degrees of degradation along the West Channel's shoreline.
- There were varying approaches currently underway that are intended to stabilize the Channel's shoreline.
- Varying stabilization techniques do not all work equally well.

Committee Meeting Minutes May 13, 2024 Page 2

• There are many choices for stabilization techniques.

ILM was mindful of the landowner's objection to access his property without permission. ILM was careful to enter and remain on the utility easement and was not on private property when the photos were taken. But ILM understood the homeowner's concern about that kind of proximity to his private property. ILM's reason for including that homeowner's shoreline stabilization project in the report was concern for the exposed cut in the shoreline and the standing pile of loose soil, not the craftsmanship of his structure, or its utility. Such cuts into a shoreline will accelerate erosion if not stabilized immediately. Loose soil stored in such a manner would quickly enter the waterbody and would drive sedimentation of the channel and unwanted aquatic growth (algae & pondweeds).