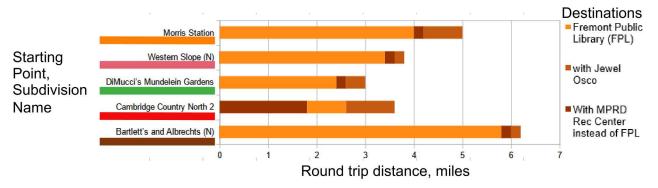

• The "walking errands experience" route gives citizens the opportunity to get things done: buy groceries at Jewel, pick up some books or videos at the Fremont Public library, or get indoor exercise either at MPRD Rec Center or at Planet Fitness. An additional option is to visit the NorthShore Medical Clinic by the Jewel.

# Walking Errands Experience – Loop 2 Fremont Public Library, MPRD Rec Center, Jewel-Osco with Northshore Medical Office