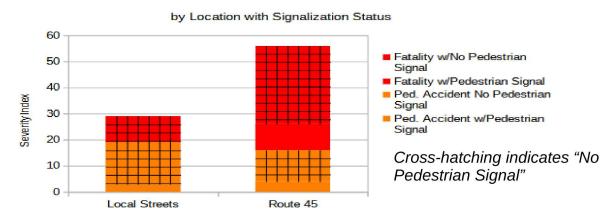

Examining Local Streets and Route 45 more closely shows that lack of pedestrian signals is a root cause of the high number of accidents, worthy of further study and/or action:

Ten-Year Vehicle-Pedestrian Accidents and Fatalities

Balancing severity and lack of pedestrian signals with the ability for local citizens and government to effect meaningful change, I recommend focusing signalization and enforcement efforts on Local Streets & MHS while also reinvigorating efforts to convince IDOT to address signalization along Routes 45.