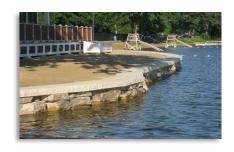

Executive Director SALSKI shared the email from a resident, John Relos. He stated that he would reach out to him to meet on-site. He confirmed with ILM Environments that the photos in the report were intended to foster conversation by illustrating several points:

- There were varying degrees of degradation along the West Channel's shoreline.
- There were varying approaches currently underway that are intended to stabilize the Channel's shoreline.
- Varying stabilization techniques do not all work equally well.

Committee Meeting Minutes May 13, 2024 Page 2

• There are many choices for stabilization techniques.

ILM was mindful of the landowner's objection to access his property without permission. ILM was careful to enter and remain on the utility easement and was not on private property when the photos were taken. But ILM understood the homeowner's concern about that kind of proximity to his private property. ILM's reason for including that homeowner's shoreline stabilization project in the report was concern for the exposed cut in the shoreline and the standing pile of loose soil, not the craftsmanship of his structure, or its utility. Such cuts into a shoreline will accelerate erosion if not stabilized immediately. Loose soil stored in such a manner would quickly enter the waterbody and would drive sedimentation of the channel and unwanted aquatic growth (algae & pondweeds).