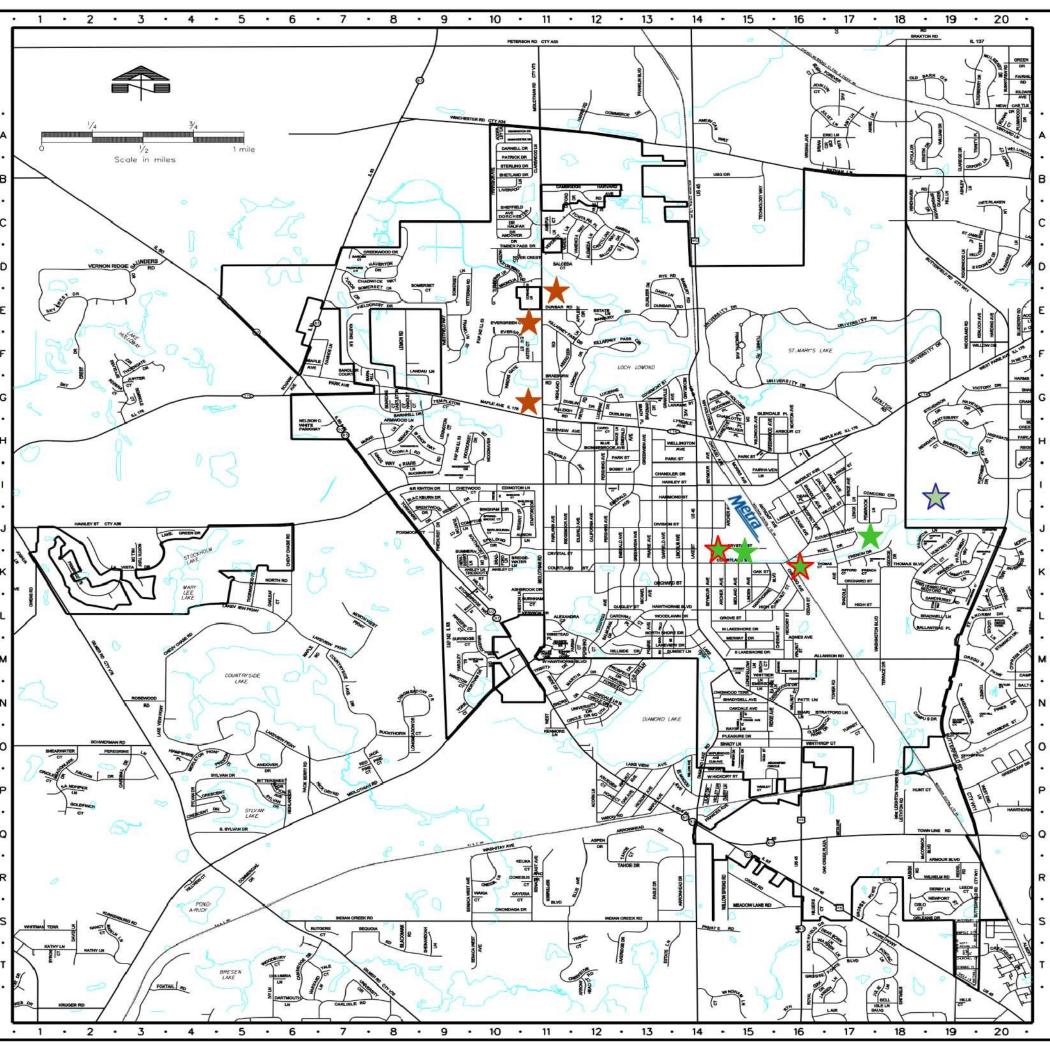

# The Routes I Wanted To Add, But Could Not...

- MPRD Regent Center via Wilderness Park
- More of the MPRD complex adjacent to the Rec Center
- I had previously walked both of these routes.
  - This spring I felt the need to stop crossing Midlothian Road at Courtland Street.
     It is a challenging crossing without any signalization (vehicle or pedestrian).
     There are also no sidewalks on the west side of Midlothian Road that could give access from a different crosswalk. Sprinting across the street was beginning to be too risky for me.
  - Earlier, I stopped walking throughout the Rec Center complex. The Rec Center itself is a fantastic place to exercise, take yoga, or swim. Walking to the adjacent features would be nice, but with no crosswalks or signals, it seemed to risky for me.
  - It is important to note that I also stopped crossing Lake Street / Route 45 at Diamond Lake Road due to my personal assessment of the risks at that intersection. This has bearing on MPRD's plans for improvement of the Diamond Lake Beach area.
- **But,** rather than trust my "gut" safety assessments, I analyzed the Mundelein Village accident data for vehicle-pedestrian accidents and also fatalities. The data bore out my concerns, with lack of signals being a reality in many vehicle-pedestrian accidents and with Route 45/Diamond Lake Road/Allanson Road being an accident-prone intersection.
  - Vehicle-pedestrian accident locations and fatality locations, although with some basic statistics, are shown on the maps on pages 5 through 7 of your map packet.

# Ten-Year Mundelein Vehicle-Pedestrian Accidents and Fatalities, 2014 through 2023

Local Streets, including those in the Mundelein High School area, are more accident-prone than Route 45 / Lake Street, with Route 60 third.

Ten-Year Vehicle-Pedestrian Accident History,

Considering fatalities increases the priority of Route 45/Lake Street, but does not diminish the importance of safety improvements on Local Streets, particularly near MHS.

Examining Local Streets and Route 45 more closely shows that lack of pedestrian signals is a root cause of the high number of accidents, worthy of further study and/or action:

Ten-Year Vehicle-Pedestrian Accidents and Fatalities

Balancing severity and lack of pedestrian signals with the ability for local citizens and government to effect meaningful change, I recommend focusing signalization and enforcement efforts on Local Streets & MHS while also reinvigorating efforts to convince IDOT to address signalization along Routes 45.