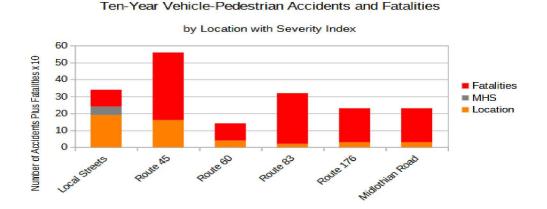

# Ten-Year Mundelein Vehicle-Pedestrian Accidents and Fatalities, 2014 through 2023

Local Streets, including those in the Mundelein High School area, are more accident-prone than Route 45 / Lake Street, with Route 60 third.

Ten-Year Vehicle-Pedestrian Accident History,

Considering fatalities increases the priority of Route 45/Lake Street, but does not diminish the importance of safety improvements on Local Streets, particularly near MHS.

Examining Local Streets and Route 45 more closely shows that lack of pedestrian signals is a root cause of the high number of accidents, worthy of further study and/or action:

Ten-Year Vehicle-Pedestrian Accidents and Fatalities

Balancing severity and lack of pedestrian signals with the ability for local citizens and government to effect meaningful change, I recommend focusing signalization and enforcement efforts on Local Streets & MHS while also reinvigorating efforts to convince IDOT to address signalization along Routes 45.