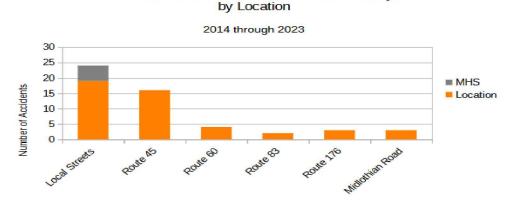

# Ten-Year Mundelein Vehicle-Pedestrian Accidents and Fatalities, 2014 through 2023

Local Streets, including those in the Mundelein High School area, are more accident-prone than Route 45 / Lake Street, with Route 60 third.

## Map of Accidents Involving Pedestrians and Fatality Accidents

Local Streets and Mundelein High School, with 1-mile walking radius around MHS "Greater MHS area" = 31% of accidents, 0% of fatalities

Total Shown on Map = 46% of accidents, 8% of fatalities BRENTWOOD DR. JB
BRIGHTON DR. JR
CABO
CAROL DR. JR
BRIGHTON DR. JR
CABO
CAROL DR. JR
CABO
CAROL