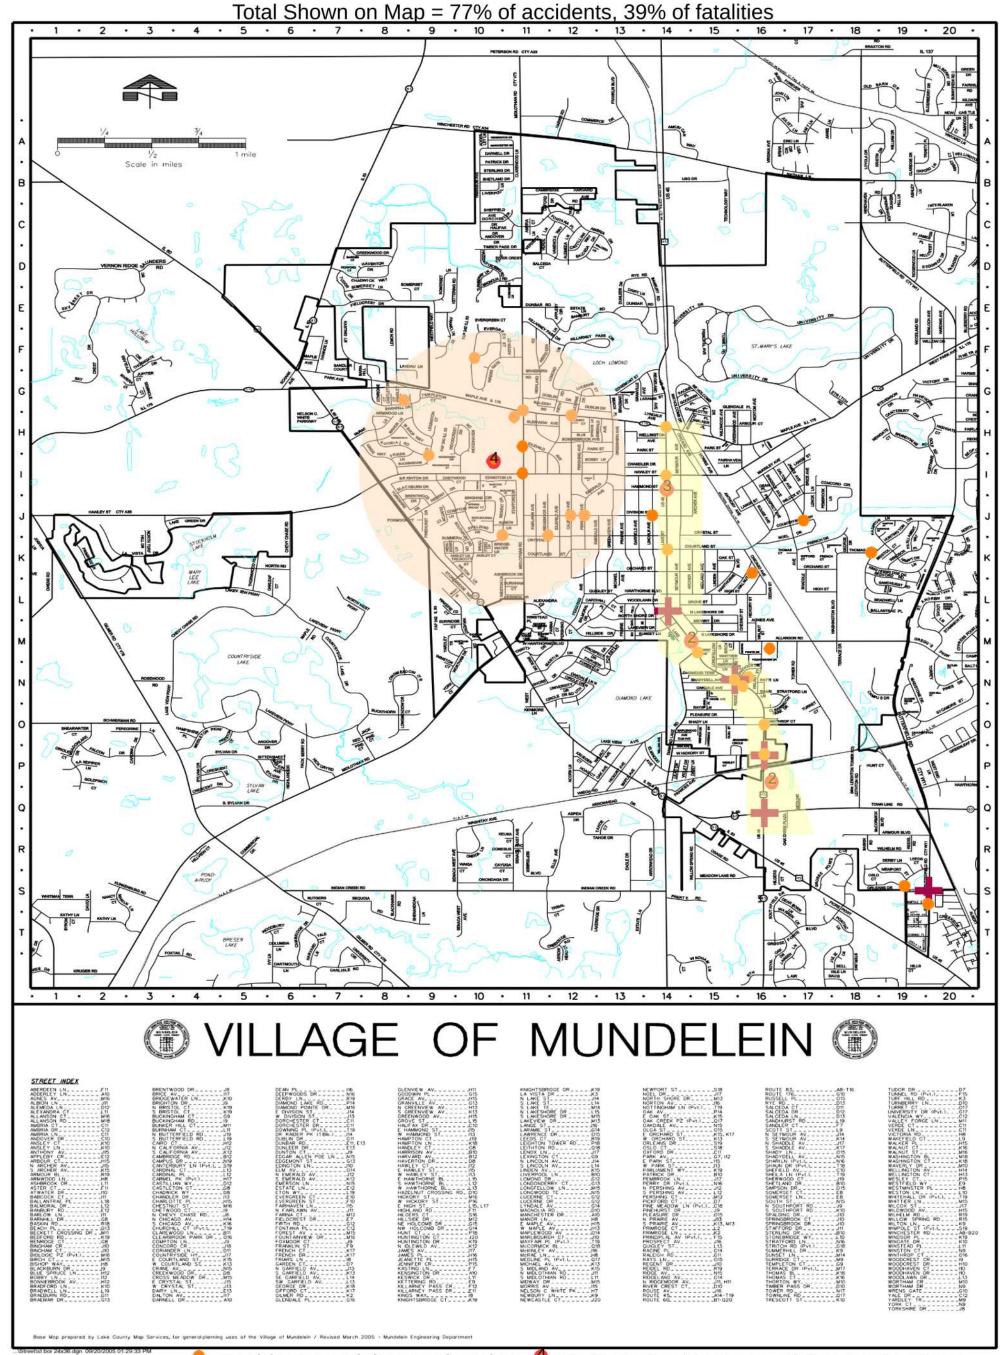

## Map of Accidents Involving Pedestrians and Fatality Accidents

Local Streets, Mundelein High School (w/1-mile walking radius), & Rte. 45 / Lake Street Route 45/Lake Street = 31% of accidents, 31% of fatalities

Ten-Year Vehicle-Pedestrian Accident History,

Considering fatalities increases the priority of Route 45/Lake Street, but does not diminish the importance of safety improvements on Local Streets, particularly near MHS.

Examining Local Streets and Route 45 more closely shows that lack of pedestrian signals is a root cause of the high number of accidents, worthy of further study and/or action:

Ten-Year Vehicle-Pedestrian Accidents and Fatalities