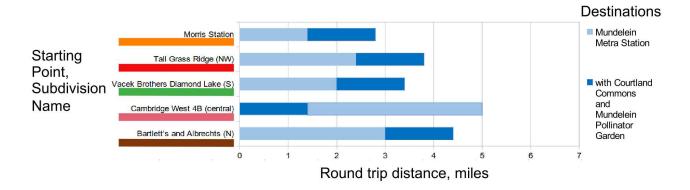

 The "outbound excursion experience" route takes citizens to the Metra station, with Chicago and O'Hare Airport as destinations.
 For those wishing to spend some time in nature, a longer version of the loop includes a visit to Courtland Commons and the Mundelein Pollinator Garden.

# Outbound Excursion Experience – Loop 3 Metra Rail Station with Courtland Commons and Pollinator Garden Attractions