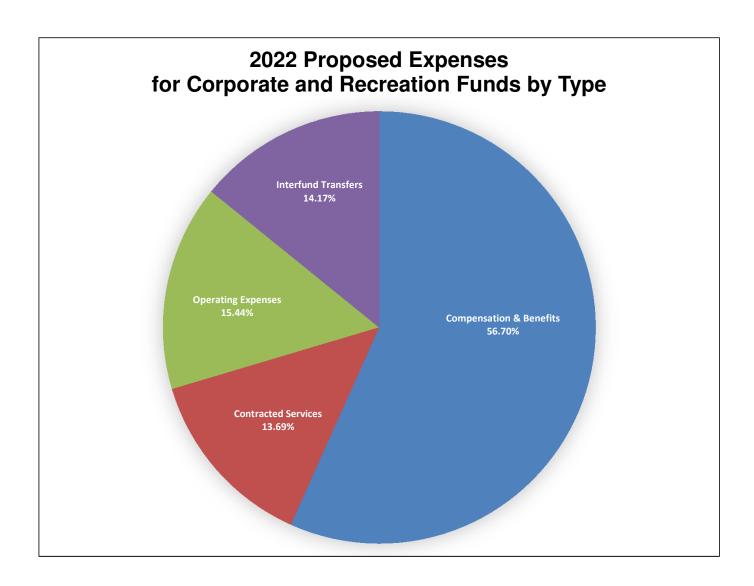

Executive Director SALSKI provided background information on the 2022 Budget. He mentioned projections were anticipated to be higher than what was included in the budget document. He stated the District expected to be \$1.5 million compared to budget versus \$1.1 million. He suggested future opinions on financial sustainability and challenges with specific expenses increasing versus limited tax revenue. Commissioner DOLAN discussed the net, net number and certain expenses won't go away. Therefore, he suggested reviewing fee structures and alternate revenue. President FRASIER asked if there were any questions. None were raised.