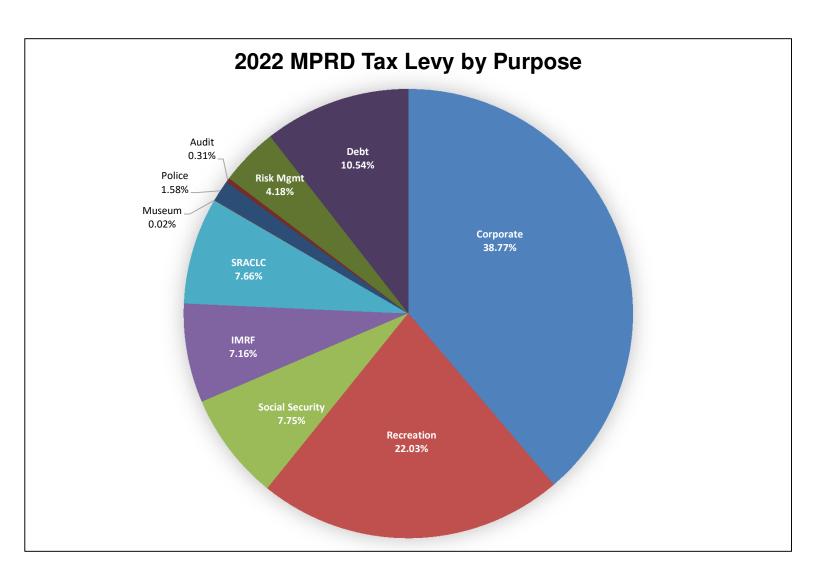

| Insurance           | \$91,100.06                        | \$58,570.06           | N/A         |  |  |  |  |  |
| Audit               | \$3,316.81                         | \$3,016.81            | N/A         |  |  |  |  |  |
| Social Security     | \$125,438.81                       | \$117,752.81          | N/A         |  |  |  |  |  |
| IMRF                | \$83,166.93                        | \$80,188.93           | N/A         |  |  |  |  |  |
| Recreation          | \$1,592,808.48                     | \$1,059,435.48        | Exceeds     |  |  |  |  |  |
| Debt Service        | \$154,573.51                       | \$167,873.51          | N/A         |  |  |  |  |  |
| Capital             | \$494,514.03                       | \$333,614.03          | N/A         |  |  |  |  |  |







# **CORPORATE (GENERAL) FUND**

The Corporate Fund is used to account for all financial resources except those required to be accounted for in other funds.



# Mundelein Park and Recreation District CORP FUND OVERVIEW

|                          | 2022 BUDGET REPORT |               |               |               |               |
|--------------------------|--------------------|---------------|---------------|---------------|---------------|
|                          | 2019               | 2020          | 2021          | 2021          | 2022          |
|                          | Actual             | Actual        | Budget        | Projected     | Budget        |
| Administration           |                    |               |               |               |               |
| Re