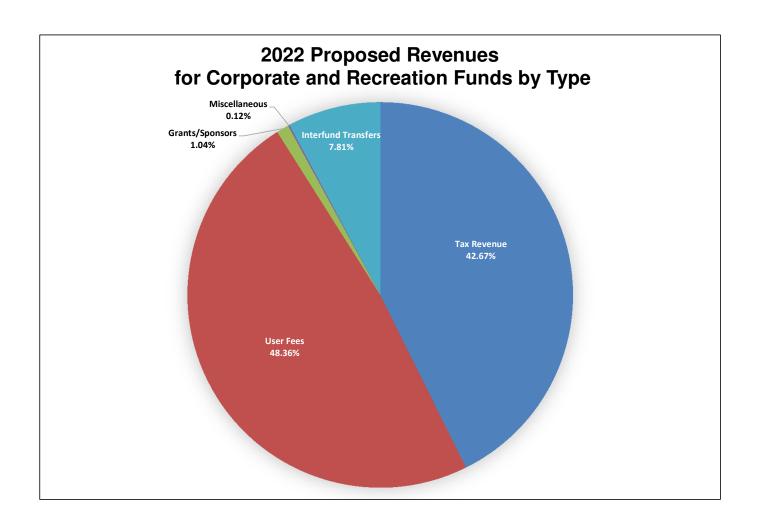

Executive Director SALSKI provided background information on the 2022 Budget. He mentioned projections were anticipated to be higher than what was included in the budget document. He stated the District expected to be \$1.5 million compared to budget versus \$1.1 million. He suggested future opinions on financial sustainability and challenges with specific expenses increasing versus limited tax revenue. Commissioner DOLAN discussed the net, net number and certain expenses won't go away. Therefore, he suggested reviewing fee structures and alternate revenue. President FRASIER asked if there were any questions. None were raised.