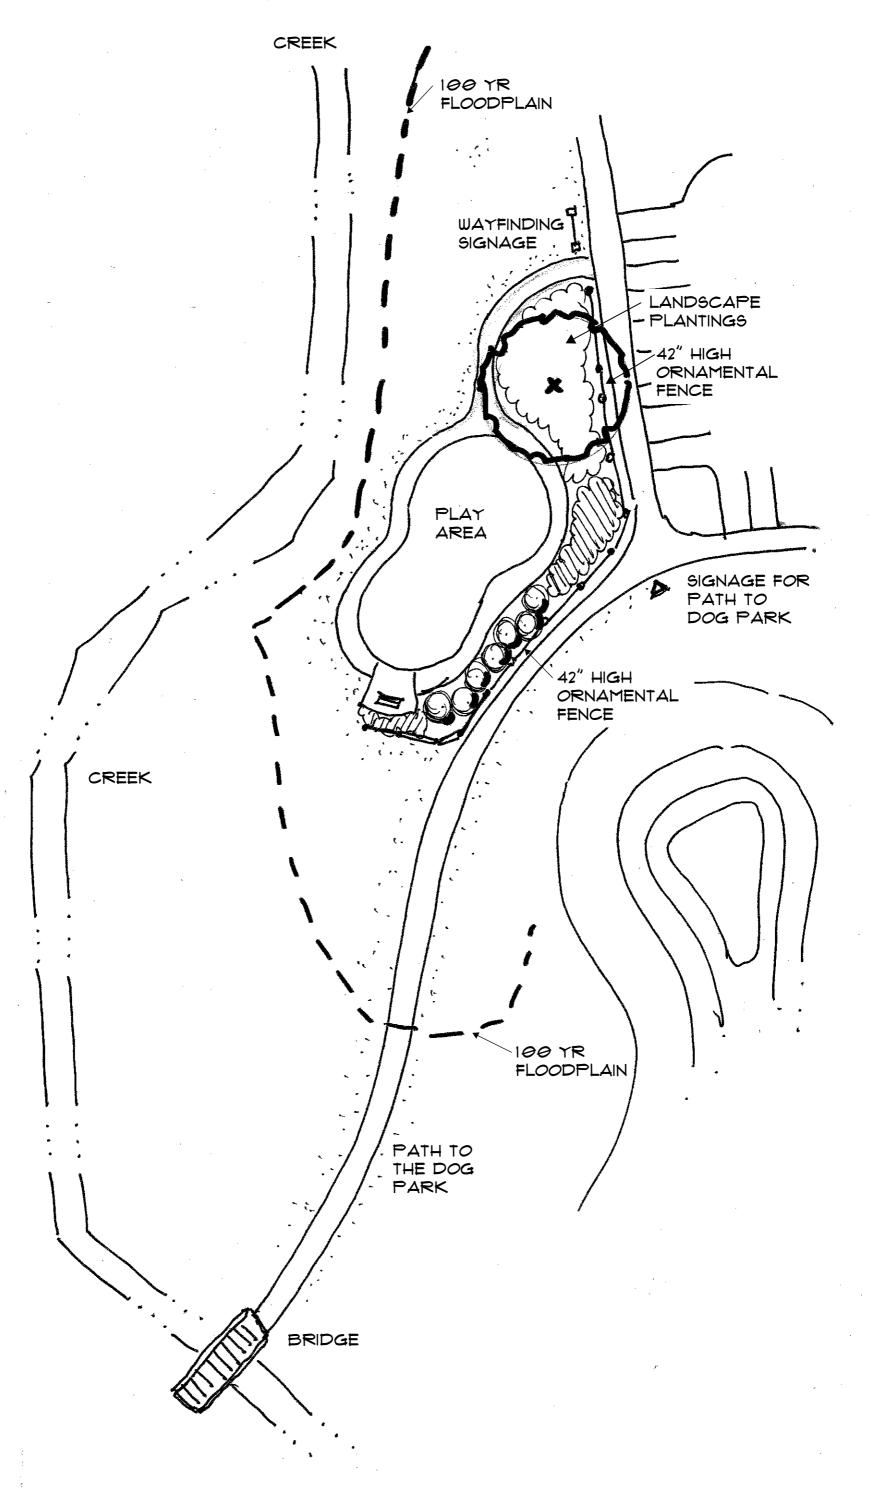

#### **Townes at Oak Creek**

Based on last meeting's discussion, Board requested Executive Director Salski develop additional options for the placement of the play feature related to the proposed dog park. Attached are two options. Executive Director Salski will discuss pros and cons in depth. Option A would require fencing but still in the immediate path of individuals walking dogs to the dog park. Option B puts the play feature closer to the gas station and major road but reduces exposure. The Village and D.R. Horton are finalizing the project so it is important for the District to finalize next steps.

JSD PROFESSIONAL SERVICES, INC.

THE TOWNES AT OAK CREEK PARK REVISIONS - OPTION B

JSD PROFESSIONAL SERVICES, INC.

Commissioners continued discussing the Townes of Oak Creek concepts. Commissioner DOLAN had concerns about the potential for big dogs crossing the playground before accessing the dog park. Executive Director SALSKI mentioned he asked the Architect to fine tune the concept to include a dog park last minute before the submittal deadline. He agreed it was a concern and would go back to the Architect for options. Then, he would present the options at next meeting. Board Members agreed.