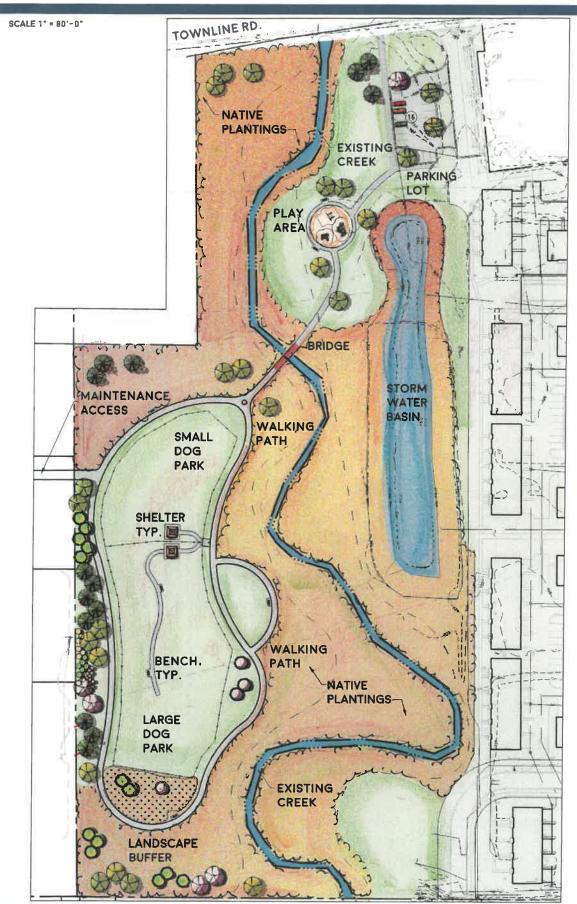

#### **Townes at Oak Creek**

Based on last meeting's discussion, Board requested Executive Director Salski develop additional options for the placement of the play feature related to the proposed dog park. Attached are two options. Executive Director Salski will discuss pros and cons in depth. Option A would require fencing but still in the immediate path of individuals walking dogs to the dog park. Option B puts the play feature closer to the gas station and major road but reduces exposure. The Village and D.R. Horton are finalizing the project so it is important for the District to finalize next steps.

#### Action Items - Regular Board Meeting

- 1. Approve of Turf & Landscape Services 2022
- 2. Approve of Resolution 22-01-01-NIMEC
- 3. Approve of Ballfield Sand Pro 3040

THE TOWNES AT OAK CREEK PARK REVISIONS - OPTION A