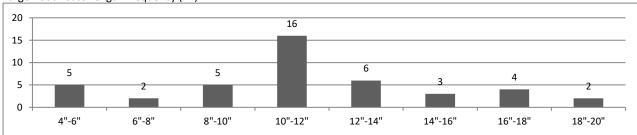

**Catch Summary** 

| (50 minutes DC electrofishing) |        |               |          |          |          |
|--------------------------------|--------|---------------|----------|----------|----------|
|                                |        | Relative      | Minimum  | Average  | Maximum  |
| Species                        | Number | Abundance (%) | (inches) | (inches) | (inches) |
| BLUEGILL                       | 74     | 44.8          | 2.7      | 6.1      | 7.4      |
| LARGEMOUTH BASS                | 48     | 29.1          | 3.7      | 10.7     | 20.1     |
| YELLOW BASS                    | 18     | 10.9          | 6.3      | 7.3      | 8.2      |
| COMMMON CARP                   | 6      | 3.6           | 17.8     | 20.0     | 20.7     |
| BLACK CRAPPIE                  | 4      | 2.4           | 8.5      | 8.8      | 9.5      |
| GOLDEN SHINER                  | 3      | 1.8           | 4.0      | 5.5      | 6.8      |
| CHANNEL CATFISH                | 3      | 1.8           | 18.7     | 22.4     | 26.9     |
| BLUNTNOSE MINNOW               | 2      | 1.2           | 2.4      | 2.6      | 2.8      |
| GREEN SUNFISH                  | 2      | 1.2           | 4.1      | 4.6      | 5.1      |
| MUSKELLUNGE                    | 2      | 1.2           | 35.1     | 38.0     | 41.0     |
| NORTHERN PIKE                  | 1      | 0.6           |          | 23.9     |          |
| PUMPKINSEED SUNFISH            | 1      | 0.6           |          | 6.9      |          |
| BLUEGILL HYBRID                | 1      | 0.6           |          | 5.7      |          |
|                                |        |               |          |          |          |
| SPECIES = 13 TOTAL =           | 165    | 100.0         |          |          |          |
|                                |        |               |          |          |          |

Table 1. Catch Summary

| (50 minutes DC electrofishing) |        |               |          |          |          |
|--------------------------------|--------|---------------|----------|----------|----------|
|                                |        | Relative      | Minimum  | Average  | Maximum  |
| Species                        | Number | Abundance (%) | (inches) | (inches) | (inches) |
| BLUEGILL                       | 74     | 44.8          | 2.7      | 6.1      | 7.4      |
| LARGEMOUTH BASS                | 48     | 29.1          | 3.7      | 10.7     | 20.1     |
| YELLOW BASS                    | 18     | 10.9          | 6.3      | 7.3      | 8.2      |
| COMMMON CARP                   | 6      | 3.6           | 17.8     | 20.0     | 20.7     |
| BLACK CRAPPIE                  | 4      | 2.4           | 8.5      | 8.8      | 9.5      |
| GOLDEN SHINER                  | 3      | 1.8           | 4.0      | 5.5      | 6.8      |
| CHANNEL CATFISH                | 3      | 1.8           | 18.7     | 22.4     | 26.9     |
| BLUNTNOSE MINNOW               | 2      | 1.2           | 2.4      | 2.6      | 2.8      |
| GREEN SUNFISH                  | 2      | 1.2           | 4.1      | 4.6      | 5.1      |
| MUSKELLUNGE                    | 2      | 1.2           | 35.1     | 38.0     | 41.0     |
| NORTHERN PIKE                  | 1      | 0.6           | •        | 23.9     |          |
| PUMPKINSEED SUNFISH            | 1      | 0.6           |          | 6.9      |          |
| BLUEGILL HYBRID                | 1      | 0.6           |          | 5.7      |          |
| SPECIES = 13 TOTAL =           | 165    | 100.0         |          |          |          |
|                                |        |               | •        |          |          |