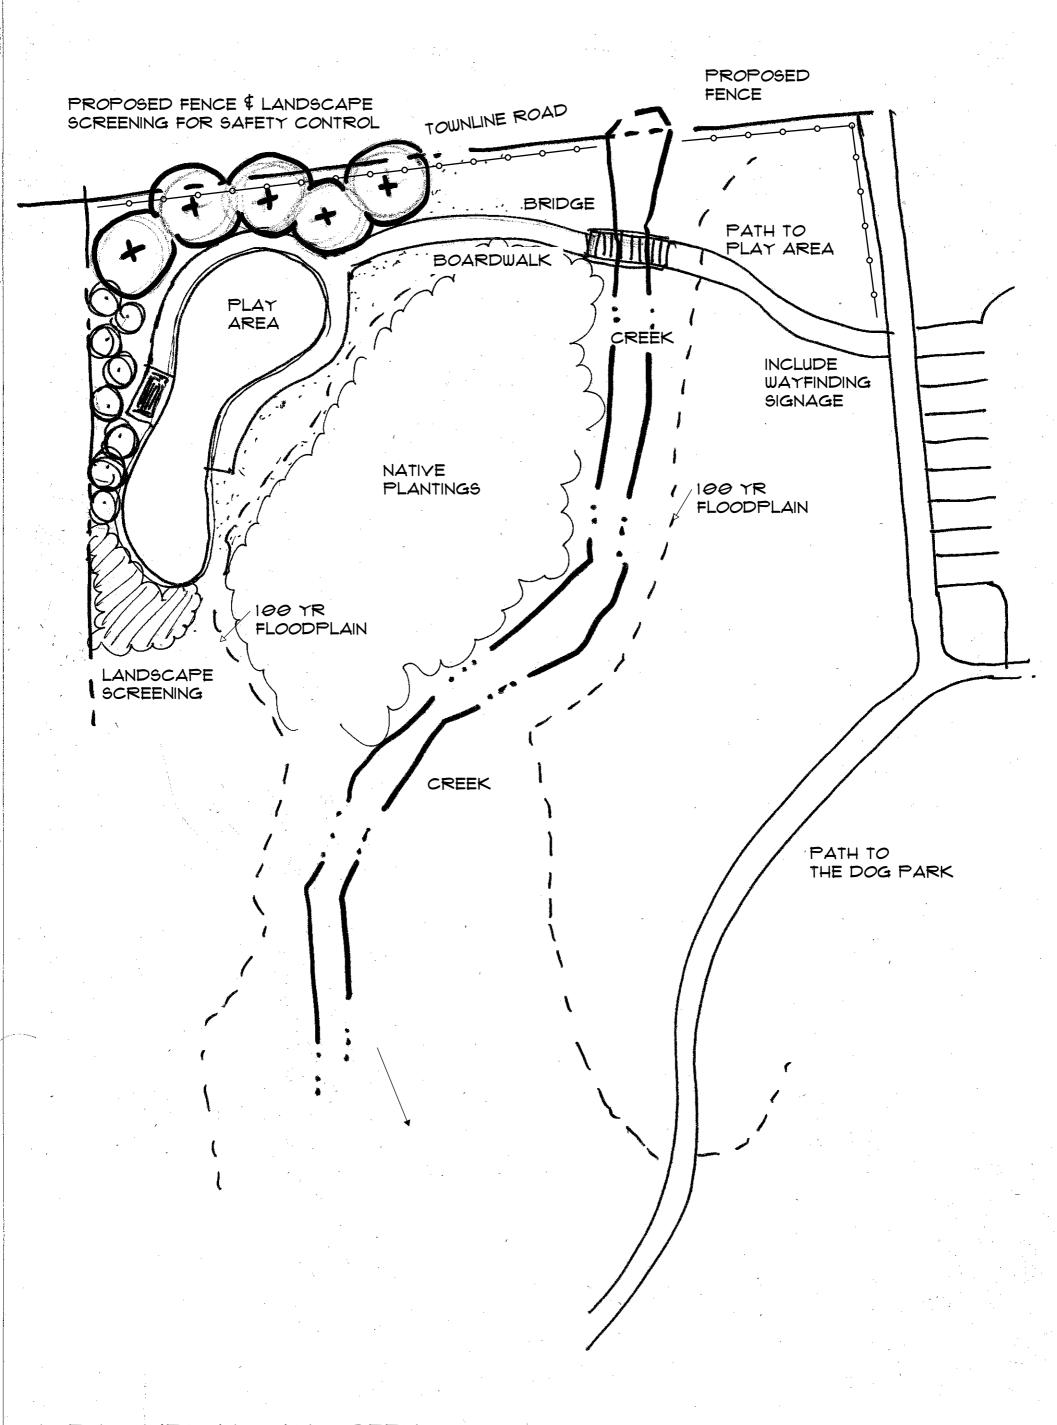

#### **Townes at Oak Creek**

Based on last meeting's discussion, Board requested Executive Director Salski develop additional options for the placement of the play feature related to the proposed dog park. Attached are two options. Executive Director Salski will discuss pros and cons in depth. Option A would require fencing but still in the immediate path of individuals walking dogs to the dog park. Option B puts the play feature closer to the gas station and major road but reduces exposure. The Village and D.R. Horton are finalizing the project so it is important for the District to finalize next steps.

JSD PROFESSIONAL SERVICES, INC.

THE TOWNES AT OAK CREEK PARK REVISIONS - OPTION B

JSD PROFESSIONAL SERVICES, INC.

Commissioners continued discussing the Townes of Oak Creek concepts. Commissioner DOLAN had concerns about the potential for big dogs crossing the playground before accessing the dog park. Executive Director SALSKI mentioned he asked the Architect to fine tune the concept to include a dog park last minute before the submittal deadline. He agreed it was a concern and would go back to the Architect for options. Then, he would present the options at next meeting. Board Members agreed.