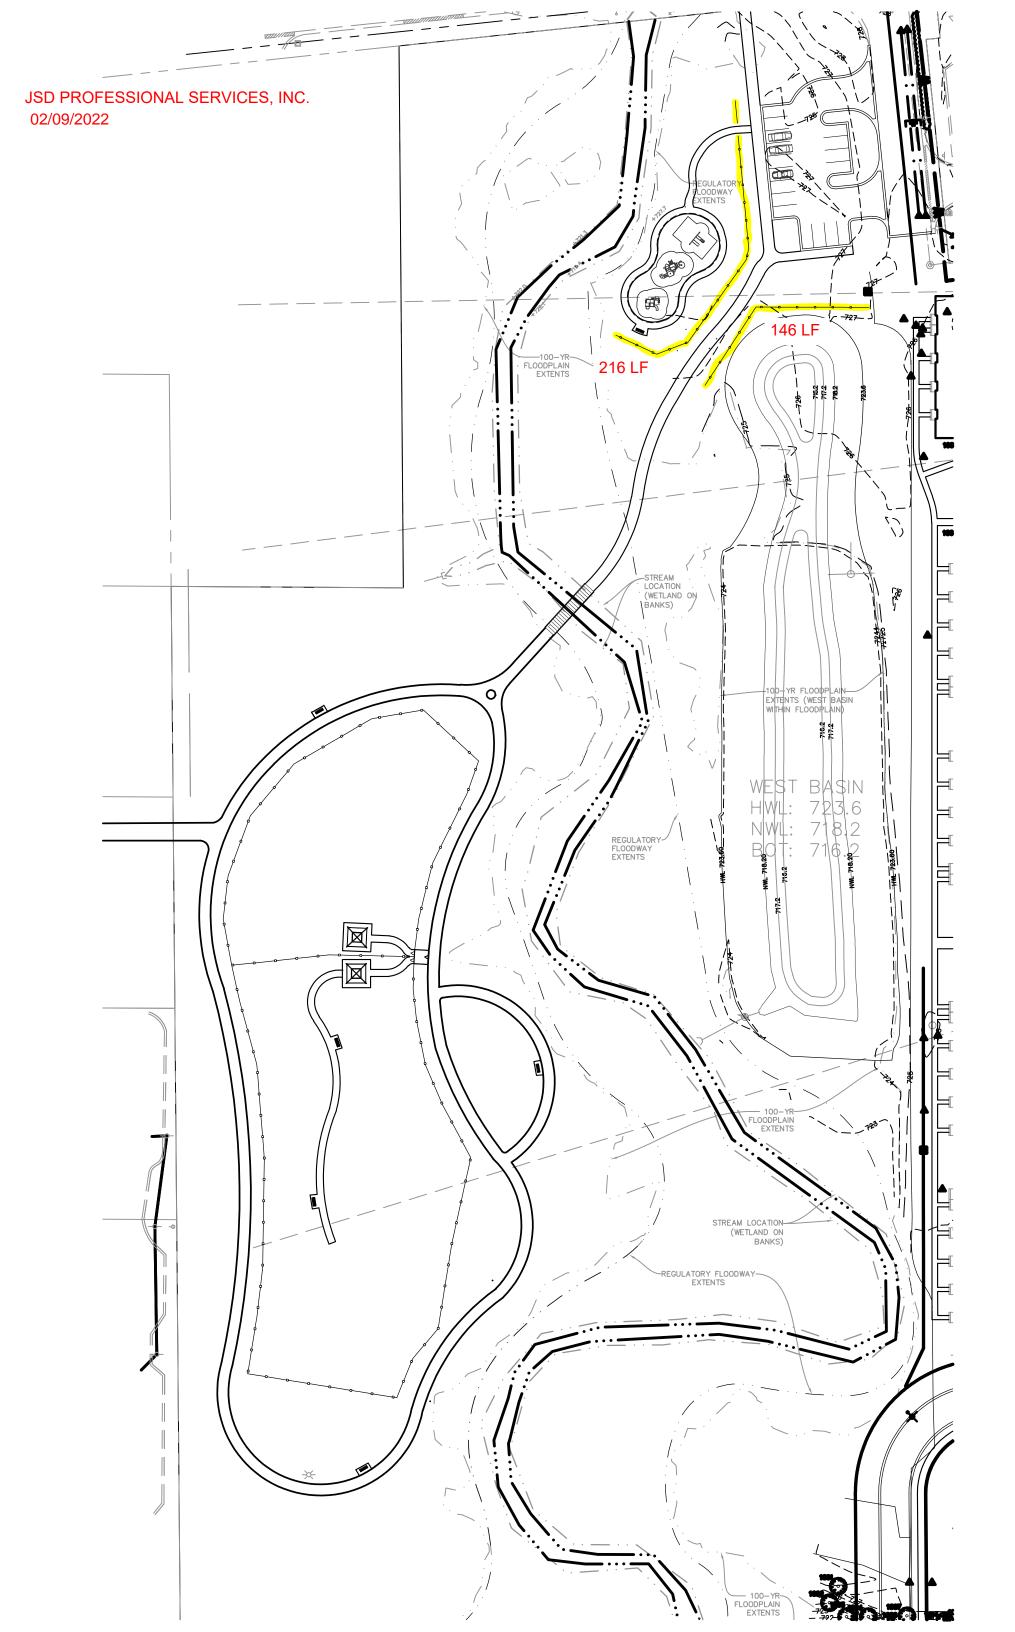

### Townes at Oak Creek

During the January 24 Committee Meeting, the Board asked about including a fence around the playground and detention basin. Executive Director Salski stated it was agreed up in initial discussions.

After the meeting, Executive Director Salski explained the request to include a fence to D.R. Horton and as the Architect and Engineer reviewed, a 146 linear foot fence will be allowed only due to the floodplain. The total detention basin is 1,400 linear feet. Also, the playground will have a 216 linear foot fence with entry that will not encompass the entire playground due to the floodplain. However, natural plantings will provide an additional buffer in the unfenced areas. The fencing on both sides of the path will provide direction for park users. Executive Director Salski recommends still moving forward with an agreement as the playground will be partially enclosed and native plantings will act as a barrier. Plus, signs will be posted and partial fencing will add some barrier compared to other park playgrounds/ponds/detention basins.

Landscape Architects indicate a Dog Park should be a minimum of a  $\frac{1}{2}$  acre. The Dog Park is 61,058 SF (1.4 acres) which is larger than a high school football field.

- Small Dog Area: 22.260 SF
- Large Dog Area: 38,798 SF

If the District reaches an agreement, the District would receive an estimated 12 acres. Townes at Oak Creek are expecting 225 townhomes with an anticipated 523 residents.