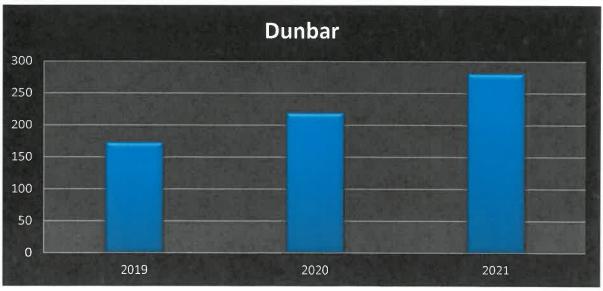

#### Programs and Services

- Program Participation
  - Early Childhood
  - Youth
  - Rec Connection
  - Aquatics
  - Regent Center
  - Adult Programs
  - Special Events
  - Adult Athletic Leagues
  - Big & Little
  - Camp
- Program Household Penetration Rates
- Fitness Memberships
- Fitness Membership Household Penetration Rates
- Fitness Program Comparison
- ❖ Aquatic Membership Household Penetration Rates
- Barefoot Bay Comparison
- Diamond Lake Beach Closings
- Steeple Chase Golf Club
  - Rounds of Golf
  - Merchandise Sales
  - Food & Beverage Sales
- Boat Launch Passes
- Park Permits
- Facility Rentals
  - Regent Center
  - Chalet
  - Dunbar