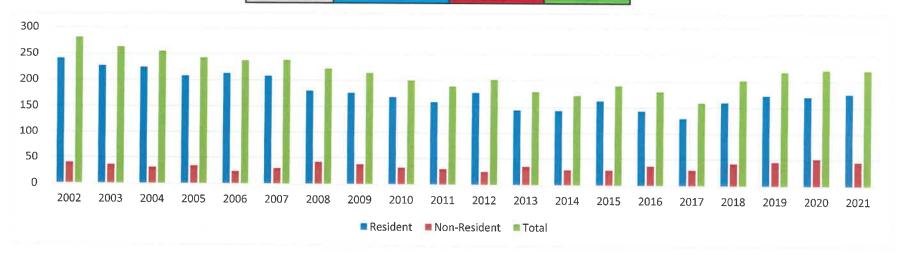

#### Programs and Services

- Program Participation
  - Early Childhood
  - Youth
  - Rec Connection
  - Aquatics
  - Regent Center
  - Adult Programs
  - Special Events
  - Adult Athletic Leagues
  - Big & Little
  - Camp
- Program Household Penetration Rates
- Fitness Memberships
- Fitness Membership Household Penetration Rates
- Fitness Program Comparison
- ❖ Aquatic Membership Household Penetration Rates
- Barefoot Bay Comparison
- Diamond Lake Beach Closings
- Steeple Chase Golf Club
  - Rounds of Golf
  - Merchandise Sales
  - Food & Beverage Sales
- Boat Launch Passes
- Park Permits
- Facility Rentals
  - Regent Center
  - Chalet
  - Dunbar