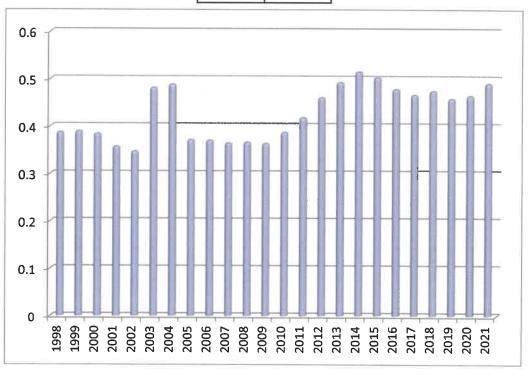

#### **Tax Rate History**

| 2015     0.503       2016     0.478       2017     0.466       2018     0.474       2019     0.458                                                                                                                                                                                                                                                                                                                                                                                                                                   | Tax Year | Rate  |
|--------------------------------------------------------------------------------------------------------------------------------------------------------------------------------------------------------------------------------------------------------------------------------------------------------------------------------------------------------------------------------------------------------------------------------------------------------------------------------------------------------------------------------------|----------|-------|
| 2000       0.384         2001       0.357         2002       0.347         2003       0.481         2004       0.488         2005       0.371         2006       0.370         2007       0.364         2008       0.366         2009       0.363         2010       0.387         2011       0.418         2012       0.460         2013       0.492         2014       0.515         2015       0.503         2016       0.478         2017       0.466         2018       0.474         2019       0.458         2020       0.464 | 1998     | 0.387 |
| 2001       0.357         2002       0.347         2003       0.481         2004       0.488         2005       0.371         2006       0.370         2007       0.364         2008       0.366         2009       0.363         2010       0.387         2011       0.418         2012       0.460         2013       0.492         2014       0.515         2015       0.503         2016       0.478         2017       0.466         2018       0.474         2019       0.458         2020       0.464                          | 1999     | 0.389 |
| 2002       0.347         2003       0.481         2004       0.488         2005       0.371         2006       0.370         2007       0.364         2008       0.366         2009       0.363         2010       0.387         2011       0.418         2012       0.460         2013       0.492         2014       0.515         2015       0.503         2016       0.478         2017       0.466         2018       0.474         2019       0.458         2020       0.464                                                   | 2000     | 0.384 |
| 2003       0.481         2004       0.488         2005       0.371         2006       0.370         2007       0.364         2008       0.366         2009       0.363         2010       0.387         2011       0.418         2012       0.460         2013       0.492         2014       0.515         2015       0.503         2016       0.478         2017       0.466         2018       0.474         2019       0.458         2020       0.464                                                                            | 2001     | 0.357 |
| 2004       0.488         2005       0.371         2006       0.370         2007       0.364         2008       0.366         2009       0.363         2010       0.387         2011       0.418         2012       0.460         2013       0.492         2014       0.515         2015       0.503         2016       0.478         2017       0.466         2018       0.474         2019       0.458         2020       0.464                                                                                                     | 2002     | 0.347 |
| 2005       0.371         2006       0.370         2007       0.364         2008       0.366         2009       0.363         2010       0.387         2011       0.418         2012       0.460         2013       0.492         2014       0.515         2015       0.503         2016       0.478         2017       0.466         2018       0.474         2019       0.458         2020       0.464                                                                                                                              | 2003     | 0.481 |
| 2006       0.370         2007       0.364         2008       0.366         2009       0.363         2010       0.387         2011       0.418         2012       0.460         2013       0.492         2014       0.515         2015       0.503         2016       0.478         2017       0.466         2018       0.474         2019       0.458         2020       0.464                                                                                                                                                       | 2004     | 0.488 |
| 2007       0.364         2008       0.366         2009       0.363         2010       0.387         2011       0.418         2012       0.460         2013       0.492         2014       0.515         2015       0.503         2016       0.478         2017       0.466         2018       0.474         2019       0.458         2020       0.464                                                                                                                                                                                | 2005     | 0.371 |
| 2008       0.366         2009       0.363         2010       0.387         2011       0.418         2012       0.460         2013       0.492         2014       0.515         2015       0.503         2016       0.478         2017       0.466         2018       0.474         2019       0.458         2020       0.464                                                                                                                                                                                                         | 2006     | 0.370 |
| 2009       0.363         2010       0.387         2011       0.418         2012       0.460         2013       0.492         2014       0.515         2015       0.503         2016       0.478         2017       0.466         2018       0.474         2019       0.458         2020       0.464                                                                                                                                                                                                                                  | 2007     | 0.364 |
| 2010     0.387       2011     0.418       2012     0.460       2013     0.492       2014     0.515       2015     0.503       2016     0.478       2017     0.466       2018     0.474       2019     0.458       2020     0.464                                                                                                                                                                                                                                                                                                     | 2008     | 0.366 |
| 2011     0.418       2012     0.460       2013     0.492       2014     0.515       2015     0.503       2016     0.478       2017     0.466       2018     0.474       2019     0.458       2020     0.464                                                                                                                                                                                                                                                                                                                          | 2009     | 0.363 |
| 2012 0.460<br>2013 0.492<br>2014 0.515<br>2015 0.503<br>2016 0.478<br>2017 0.466<br>2018 0.474<br>2019 0.458<br>2020 0.464                                                                                                                                                                                                                                                                                                                                                                                                           | 2010     | 0.387 |
| 2013       0.492         2014       0.515         2015       0.503         2016       0.478         2017       0.466         2018       0.474         2019       0.458         2020       0.464                                                                                                                                                                                                                                                                                                                                      | 2011     | 0.418 |
| 2014     0.515       2015     0.503       2016     0.478       2017     0.466       2018     0.474       2019     0.458       2020     0.464                                                                                                                                                                                                                                                                                                                                                                                         | 2012     | 0.460 |
| 2015     0.503       2016     0.478       2017     0.466       2018     0.474       2019     0.458       2020     0.464                                                                                                                                                                                                                                                                                                                                                                                                              | 2013     | 0.492 |
| 2016     0.478       2017     0.466       2018     0.474       2019     0.458       2020     0.464                                                                                                                                                                                                                                                                                                                                                                                                                                   | 2014     | 0.515 |
| 2017     0.466       2018     0.474       2019     0.458       2020     0.464                                                                                                                                                                                                                                                                                                                                                                                                                                                        | 2015     | 0.503 |
| 2018 0.474<br>2019 0.458<br>2020 0.464                                                                                                                                                                                                                                                                                                                                                                                                                                                                                               | 2016     | 0.478 |
| 2019 0.458<br>2020 0.464                                                                                                                                                                                                                                                                                                                                                                                                                                                                                                             | 2017     | 0.466 |
| 2020 0.464                                                                                                                                                                                                                                                                                                                                                                                                                                                                                                                           | 2018     | 0.474 |
|                                                                                                                                                                                                                                                                                                                                                                                                                                                                                                                                      | 2019     | 0.458 |
| 2021 0.490                                                                                                                                                                                                                                                                                                                                                                                                                                                                                                                           | 2020     | 0.464 |
|                                                                                                                                                                                                                                                                                                                                                                                                                                                                                                                                      | 2021     | 0.490 |