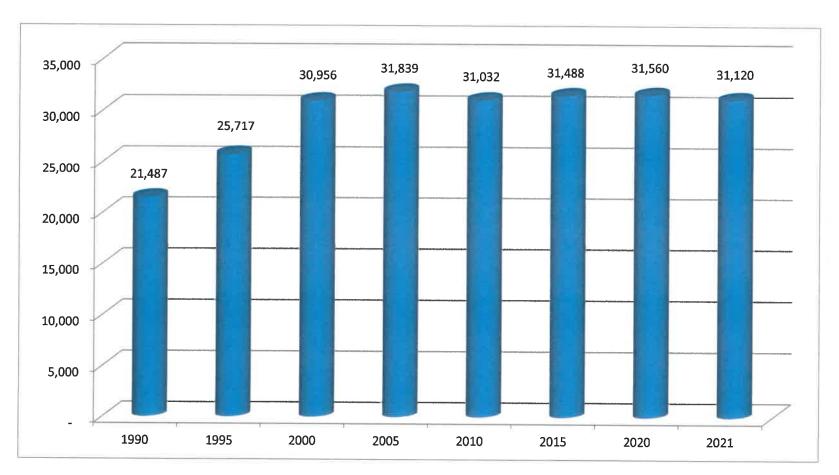

#### **Population**

Source: US Census and www.datacommons.org

**PDRMA** 

|      | Net Claim Payments | Reserve Claim Expenses | Total Experience | Annual Premium |
|------|--------------------|------------------------|------------------|----------------|
| 2007 | \$12,139.63        | \$5.00                 | \$12,144.63      | \$108,499.44   |
| 2008 | \$40,767.27        | \$52,571.82            | \$93,339.09      | \$115,489.25   |
| 2009 | \$30,856.94        | \$36,993.06            | \$67,850.00      | \$124,924.00   |
| 2010 | \$23,049.50        | \$14,894.50            | \$28,762.00      | \$140,581.92   |
| 2011 | \$32,901.59        | \$99,335.99            | \$132,227.48     | \$158,127.87   |
| 2012 | \$24,156.78        | \$88,365.93            | \$112,522.71     | \$152,196.04   |
| 2013 | \$25,165.39        | \$4,008.22             | \$61,494.35      | \$152,876.12   |
| 2014 | \$20,595.78        | \$5,039.77             | \$54,807.33      | \$164,921.16   |
| 2015 | \$37,745.98        | \$8,709.34             | \$46,455.32      | \$165,195.60   |
| 2016 | \$34,612.46        | \$65,104.77            | \$99,717.23      | \$165,971.28   |
| 2017 | \$10,809.14        | \$17,282.93            | \$28,092.07      | \$165,971.28   |
| 2018 | \$309,982.14       | \$11,422.44            | \$321,404.58     | \$175,011.00   |
| 2019 | \$41,911.80        | \$62,771.66            | \$115,985.42     | \$176,804.16   |
| 2020 | \$32,889.97        | \$29,659.42            | \$62,549.39      | \$178,521.48   |
| 2021 | \$37,826.89        | \$12,703.94            | \$50,530.83      | \$154,070.40   |