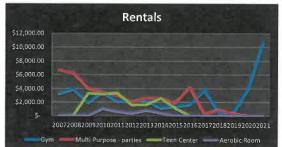

#### Programs and Services

- Program Participation
  - Early Childhood
  - Youth
  - Rec Connection
  - Aquatics
  - Regent Center
  - Adult Programs
  - Special Events
  - Adult Athletic Leagues
  - Big & Little
  - Camp
- Program Household Penetration Rates
- Fitness Memberships
- Fitness Membership Household Penetration Rates
- Fitness Program Comparison
- ❖ Aquatic Membership Household Penetration Rates
- Barefoot Bay Comparison
- Diamond Lake Beach Closings
- Steeple Chase Golf Club
  - Rounds of Golf
  - Merchandise Sales
  - Food & Beverage Sales
- Boat Launch Passes
- Park Permits
- Facility Rentals
  - Regent Center
  - Chalet
  - Dunbar