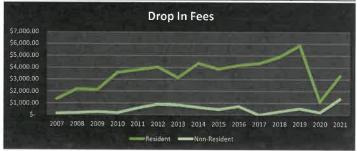

#### Programs and Services

- Program Participation
  - Early Childhood
  - Youth
  - Rec Connection
  - Aquatics
  - Regent Center
  - Adult Programs
  - Special Events
  - Adult Athletic Leagues
  - Big & Little
  - Camp
- Program Household Penetration Rates
- Fitness Memberships
- Fitness Membership Household Penetration Rates
- Fitness Program Comparison
- ❖ Aquatic Membership Household Penetration Rates
- Barefoot Bay Comparison
- Diamond Lake Beach Closings
- Steeple Chase Golf Club
  - Rounds of Golf
  - Merchandise Sales
  - Food & Beverage Sales
- Boat Launch Passes
- Park Permits
- Facility Rentals
  - Regent Center
  - Chalet
  - Dunbar