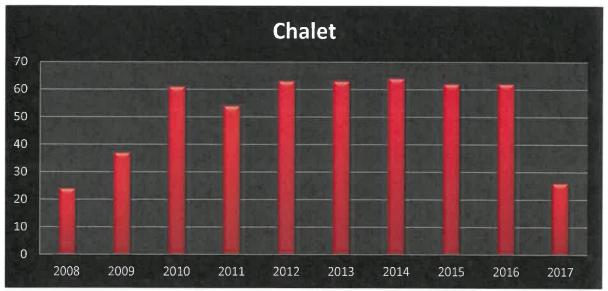

#### Programs and Services

- Program Participation
  - Early Childhood
  - Youth
  - Rec Connection
  - Aquatics
  - Regent Center
  - Adult Programs
  - Special Events
  - Adult Athletic Leagues
  - Big & Little
  - Camp
- Program Household Penetration Rates
- Fitness Memberships
- Fitness Membership Household Penetration Rates
- Fitness Program Comparison
- ❖ Aquatic Membership Household Penetration Rates
- Barefoot Bay Comparison
- Diamond Lake Beach Closings
- Steeple Chase Golf Club
  - Rounds of Golf
  - Merchandise Sales
  - Food & Beverage Sales
- Boat Launch Passes
- Park Permits
- Facility Rentals
  - Regent Center
  - Chalet
  - Dunbar