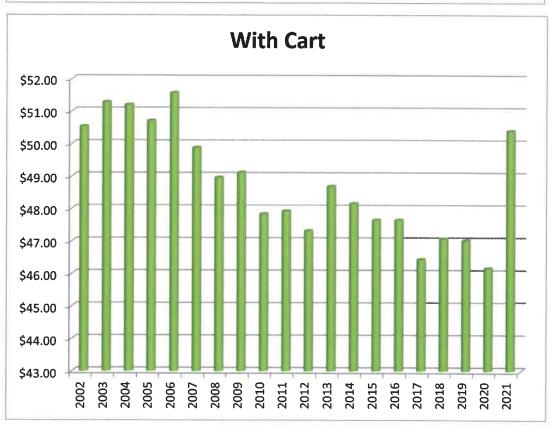

#### Programs and Services

- Program Participation
  - Early Childhood
  - Youth
  - Rec Connection
  - Aquatics
  - Regent Center
  - Adult Programs
  - Special Events
  - Adult Athletic Leagues
  - Big & Little
  - Camp
- Program Household Penetration Rates
- Fitness Memberships
- Fitness Membership Household Penetration Rates
- Fitness Program Comparison
- ❖ Aquatic Membership Household Penetration Rates
- Barefoot Bay Comparison
- Diamond Lake Beach Closings
- Steeple Chase Golf Club
  - Rounds of Golf
  - Merchandise Sales
  - Food & Beverage Sales
- Boat Launch Passes
- Park Permits
- Facility Rentals
  - Regent Center
  - Chalet
  - Dunbar