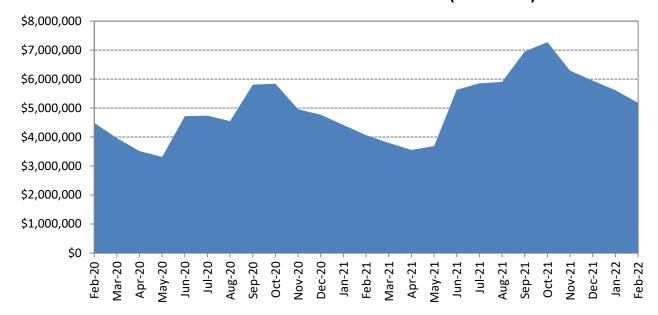

| 14,398.77      | 549,368.24               | 5,337,272.29   | 5,903,534.30 |
| 9/30/2021  | 695.00          | 13,756.44      | 549,376.59               | 6,388,816.39   | 6,952,644.42 |
| 10/31/2021 | 695.00          | 14,646.39      | 549,384.12               | 6,714,127.22   | 7,278,852.73 |
| 11/30/2021 | 695.00          | 14,646.57      | 549,393.71               | 5,730,879.42   | 6,295,614.70 |
| 12/31/2021 | 695.00          | 15,584.91      | 549,406.69               | 5,378,710.50   | 5,944,397.10 |
| 1/31/2022  | 695.00          | 15,433.15      | 549,419.50               | 5,049,686.28   | 5,615,233.93 |
| 2/28/2022  | 695.00          | 15,328.81      | 549,431.48               | 4,614,728.78   | 5,180,184.07 |

## Mundelein Park District Cash Flows - 2 Years (25 months)



### MUNDELEIN PARK AND RECREATION DISTRICT TREASURER'S REPORT As of February 28, 2022

IPDLAF - 1009

CD's - 1007

Petty Cash

Total

| 10-00.000-1001<br>10-00.000-1002<br>10-00.000-1004<br>10-00.000-1007<br>10-00.000-1009<br>10-00.000-1010 | 2,754,586.96                                                                                                                                                                                                                                                   | 3,541.58