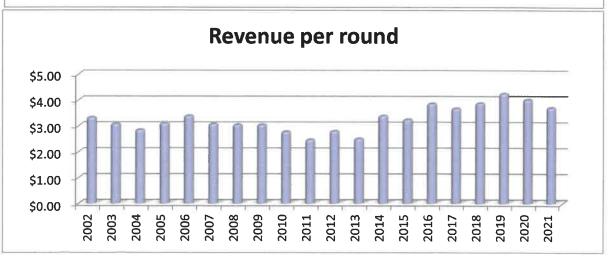

#### Programs and Services

- Program Participation
  - Early Childhood
  - Youth
  - Rec Connection
  - Aquatics
  - Regent Center
  - Adult Programs
  - Special Events
  - Adult Athletic Leagues
  - Big & Little
  - Camp
- Program Household Penetration Rates
- Fitness Memberships
- Fitness Membership Household Penetration Rates
- Fitness Program Comparison
- ❖ Aquatic Membership Household Penetration Rates
- Barefoot Bay Comparison
- Diamond Lake Beach Closings
- Steeple Chase Golf Club
  - Rounds of Golf
  - Merchandise Sales
  - Food & Beverage Sales
- Boat Launch Passes
- Park Permits
- Facility Rentals
  - Regent Center
  - Chalet
  - Dunbar