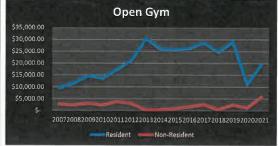

br>2,027.00  | \$<br>2,568.00  | \$ | 2,558.00  | \$<br>1,883.00  | \$ | 4,154.00  | \$<br>260.00    | \$       | 878.00    | _        | 303.00    |    | 0,012.00  | \$ | -         |
| Teen Center              | \$ |           | \$       | 90.00     | \$<br>3,300.00  | \$ | 3,180.00  | \$ | 3,345.00  | \$<br>1,590.00  | \$<br>1,630.00  | \$ | 2,590.00  | \$<br>1,130.00  | \$ | -         | \$<br>-         | \$       | _         | \$       |           | \$ |           | S  |           |
| Aerobic Room             | \$ | -         | \$       | -         | \$<br>30.00     | s  | 1,050.00  | S  | 620.00    | \$<br>345.00    | \$<br>800.00    | s  | 420.00    | \$<br>          | •  |           | \$<br>          | 4        |           | s        |           | •  |           | e  |           |











## Mundelein Park & Recreation District Resident Household Aquatic Penetration Rates

#### **Barefoot Bay**

| Year  | Number of Households with | <b>Household Penetration</b> |  |  |  |
|-------|---------------------------|------------------------------|--|--|--|
| , cui | Memberships               | Rate                         |  |  |  |
| 2008  | 869                       | 7.93%                        |  |  |  |
| 2009  | 750                       | 6.85%                        |  |  |  |
| 2010  | 674                       | 6.15%                        |  |  |  |
| 2011  | 651                       | 5.94%                        |  |  |  |
| 2012  | 715                       | 6.53%                        |  |  |  |
| 2013  | 545                       | 4.97%