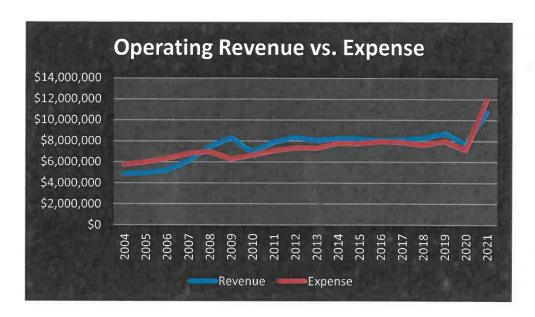

#### Operating Revenue/Expenses

|              | Operating                                                                                                                                                                                                                                                   |                                                                                                                                                                                                                                                                                                                                                                                                                                                                                                                                                                                                                                                                                                                                                                             |                                                                                                                                                                                                                                                                                                                                                                                                                                                                                                                                                                                                                                                                                                                                                                                                                                                                                                                                                                                                                                                                                                                                                           |
|--------------|-------------------------------------------------------------------------------------------------------------------------------------------------------------------------------------------------------------------------------------------------------------|-----------------------------------------------------------------------------------------------------------------------------------------------------------------------------------------------------------------------------------------------------------------------------------------------------------------------------------------------------------------------------------------------------------------------------------------------------------------------------------------------------------------------------------------------------------------------------------------------------------------------------------------------------------------------------------------------------------------------------------------------------------------------------|-----------------------------------------------------------------------------------------------------------------------------------------------------------------------------------------------------------------------------------------------------------------------------------------------------------------------------------------------------------------------------------------------------------------------------------------------------------------------------------------------------------------------------------------------------------------------------------------------------------------------------------------------------------------------------------------------------------------------------------------------------------------------------------------------------------------------------------------------------------------------------------------------------------------------------------------------------------------------------------------------------------------------------------------------------------------------------------------------------------------------------------------------------------|
| Operating    | Revenue                                                                                                                                                                                                                                                     | Operating                                                                                                                                                                                                                                                                                                                                                                                                                                                                                                                                                                                                                                                                                                                                                                   | % of Operating                                                                                                                                                                                                                                                                                                                                                                                                                                                                                                                                                                                                                                                                                                                                                                                                                                                                                                                                                                                                                                                                                                                                            |
| Revenue      | From Taxes                                                                                                                                                                                                                                                  | Expense                                                                                                                                                                                                                                                                                                                                                                                                                                                                                                                                                                                                                                                                                                                                                                     | <b>Revenue From Taxes</b>                                                                                                                                                                                                                                                                                                                                                                                                                                                                                                                                                                                                                                                                                                                                                                                                                                                                                                                                                                                                                                                                                                                                 |
|              |                                                                                                                                                                                                                                                             |                                                                                                                                                                                                                                                                                                                                                                                                                                                                                                                                                                                                                                                                                                                                                                             |                                                                                                                                                                                                                                                                                                                                                                                                                                                                                                                                                                                                                                                                                                                                                                                                                                                                                                                                                                                                                                                                                                                                                           |
| \$4,893,520  | \$2,756,682                                                                                                                                                                                                                                                 | \$5,760,934                                                                                                                                                                                                                                                                                                                                                                                                                                                                                                                                                                                                                                                                                                                                                                 | 56%                                                                                                                                                                                                                                                                                                                                                                                                                                                                                                                                                                                                                                                                                                                                                                                                                                                                                                                                                                                                                                                                                                                                                       |
| \$4,947,516  | \$2,694,183                                                                                                                                                                                                                                                 | \$5,972,205                                                                                                                                                                                                                                                                                                                                                                                                                                                                                                                                                                                                                                                                                                                                                                 | 54%                                                                                                                                                                                                                                                                                                                                                                                                                                                                                                                                                                                                                                                                                                                                                                                                                                                                                                                                                                                                                                                                                                                                                       |
| \$5,211,963  | \$2,914,219                                                                                                                                                                                                                                                 | \$6,321,380                                                                                                                                                                                                                                                                                                                                                                                                                                                                                                                                                                                                                                                                                                                                                                 | 56%                                                                                                                                                                                                                                                                                                                                                                                                                                                                                                                                                                                                                                                                                                                                                                                                                                                                                                                                                                                                                                                                                                                                                       |
| \$6,081,605  | \$3,109,487                                                                                                                                                                                                                                                 | \$6,796,138                                                                                                                                                                                                                                                                                                                                                                                                                                                                                                                                                                                                                                                                                                                                                                 | 51%                                                                                                                                                                                                                                                                                                                                                                                                                                                                                                                                                                                                                                                                                                                                                                                                                                                                                                                                                                                                                                                                                                                                                       |
| \$7,445,081  | \$3,260,851                                                                                                                                                                                                                                                 | \$6,990,425                                                                                                                                                                                                                                                                                                                                                                                                                                                                                                                                                                                                                                                                                                                                                                 | 44%                                                                                                                                                                                                                                                                                                                                                                                                                                                                                                                                                                                                                                                                                                                                                                                                                                                                                                                                                                                                                                                                                                                                                       |
| \$8,300,352  | \$3,497,567                                                                                                                                                                                                                                                 | \$6,265,878                                                                                                                                                                                                                                                                                                                                                                                                                                                                                                                                                                                                                                                                                                                                                                 | 42%                                                                                                                                                                                                                                                                                                                                                                                                                                                                                                                                                                                                                                                                                                                                                                                                                                                                                                                                                                                                                                                                                                                                                       |
| \$6,912,570  | \$3,552,890                                                                                                                                                                                                                                                 | \$6,638,593                                                                                                                                                                                                                                                                                                                                                                                                                                                                                                                                                                                                                                                                                                                                                                 | 46%                                                                                                                                                                                                                                                                                                                                                                                                                                                                                                                                                                                                                                                                                                                                                                                                                                                                                                                                                                                                                                                                                                                                                       |
| \$7,902,219  | \$3,570,534                                                                                                                                                                                                                                                 | \$7,067,766                                                                                                                                                                                                                                                                                                                                                                                                                                                                                                                                                                                                                                                                                                                                                                 | 45%                                                                                                                                                                                                                                                                                                                                                                                                                                                                                                                                                                                                                                                                                                                                                                                                                                                                                                                                                                                                                                                                                                                                                       |
| \$8,328,548  | \$3,652,679                                                                                                                                                                                                                                                 | \$7,347,778                                                                                                                                                                                                                                                                                                                                                                                                                                                                                                                                                                                                                                                                                                                                                                 | 44%                                                                                                                                                                                                                                                                                                                                                                                                                                                                                                                                                                                                                                                                                                                                                                                                                                                                                                                                                                                                                                                                                                                                                       |
| \$8,045,759  | \$3,650,836                                                                                                                                                                                                                                                 | \$7,321,663                                                                                                                                                                                                                                                                                                                                                                                                                                                                                                                                                                                                                                                                                                                                                                 | 45%                                                                                                                                                                                                                                                                                                                                                                                                                                                                                                                                                                                                                                                                                                                                                                                                                                                                                                                                                                                                                                                                                                                                                       |
| \$8,245,130  | \$3,659,764                                                                                                                                                                                                                                                 | \$7,784,184                                                                                                                                                                                                                                                                                                                                                                                                                                                                                                                                                                                                                                                                                                                                                                 | 44%                                                                                                                                                                                                                                                                                                                                                                                                                                                                                                                                                                                                                                                                                                                                                                                                                                                                                                                                                                                                                                                                                                                                                       |
| \$8,213,722  | \$3,739,459                                                                                                                                                                                                                                                 | \$7,758,052                                                                                                                                                                                                                                                                                                                                                                                                                                                                                                                                                                                                                                                                                                                                                                 | 46%                                                                                                                                                                                                                                                                                                                                                                                                                                                                                                                                                                                                                                                                                                                                                                                                                                                                                                                                                                                                                                                                                                                                                       |
| \$8,079,063  | \$3,726,722                                                                                                                                                                                                                                                 | \$7,956,574                                                                                                                                                                                                                                                                                                                                                                                                                                                                                                                                                                                                                                                                                                                                                                 | 46%                                                                                                                                                                                                                                                                                                                                                                                                                                                                                                                                                                                                                                                                                                                                                                                                                                                                                                                                                                                                                                                                                                                                                       |
| \$8,159,667  | \$3,815,819                                                                                                                                                                                                                                                 | \$7,872,622                                                                                                                                                                                                                                                                                                                                                                                                                                                                                                                                                                                                                                                                                                                                                                 | 47%                                                                                                                                                                                                                                                                                                                                                                                                                                                                                                                                                                                                                                                                                                                                                                                                                                                                                                                                                                                                                                                                                                                                                       |
| \$8,260,068  | \$3,930,408                                                                                                                                                                                                                                                 | \$7,618,766                                                                                                                                                                                                                                                                                                                                                                                                                                                                                                                                                                                                                                                                                                                                                                 | 48%                                                                                                                                                                                                                                                                                                                                                                                                                                                                                                                                                                                                                                                                                                                                                                                                                                                                                                                                                                                                                                                                                                                                                       |
| \$8,745,874  | \$4,120,659                                                                                                                                                                                                                                                 | \$7,984,828                                                                                                                                                                                                                                                                                                                                                                                                                                                                                                                                                                                                                                                                                                                                                                 | 47%                                                                                                                                                                                                                                                                                                                                                                                                                                                                                                                                                                                                                                                                                                                                                                                                                                                                                                                                                                                                                                                                                                                                                       |
| \$7,711,107  | \$4,253,784                                                                                                                                                                                                                                                 | \$7,139,651                                                                                                                                                                                                                                                                                                                                                                                                                                                                                                                                                                                                                                                                                                                                                                 | 55%                                                                                                                                                                                                                                                                                                                                                                                                                                                                                                                                                                                                                                                                                                                                                                                                                                                                                                                                                                                                                                                                                                                                                       |
| \$10,800,336 | \$4,608,031                                                                                                                                                                                                                                                 | \$11,955,879                                                                                                                                                                                                                                                                                                                                                                                                                                                                                                                                                                                                                                                                                                                                                                | 42%                                                                                                                                                                                                                                                                                                                                                                                                                                                                                                                                                                                                                                                                                                                                                                                                                                                                                                                                                                                                                                                                                                                                                       |
|              | \$4,893,520<br>\$4,947,516<br>\$5,211,963<br>\$6,081,605<br>\$7,445,081<br>\$8,300,352<br>\$6,912,570<br>\$7,902,219<br>\$8,328,548<br>\$8,045,759<br>\$8,245,130<br>\$8,213,722<br>\$8,079,063<br>\$8,159,667<br>\$8,260,068<br>\$8,745,874<br>\$7,711,107 | Operating Revenue         Revenue           \$4,893,520         \$2,756,682           \$4,947,516         \$2,694,183           \$5,211,963         \$2,914,219           \$6,081,605         \$3,109,487           \$7,445,081         \$3,260,851           \$8,300,352         \$3,497,567           \$6,912,570         \$3,552,890           \$7,902,219         \$3,570,534           \$8,328,548         \$3,652,679           \$8,045,759         \$3,650,836           \$8,245,130         \$3,659,764           \$8,213,722         \$3,739,459           \$8,079,063         \$3,726,722           \$8,159,667         \$3,815,819           \$8,260,068         \$3,930,408           \$8,745,874         \$4,120,659           \$7,711,107         \$4,253,784 | Operating Revenue         Revenue         Operating Expense           \$4,893,520         \$2,756,682         \$5,760,934           \$4,947,516         \$2,694,183         \$5,972,205           \$5,211,963         \$2,914,219         \$6,321,380           \$6,081,605         \$3,109,487         \$6,796,138           \$7,445,081         \$3,260,851         \$6,990,425           \$8,300,352         \$3,497,567         \$6,265,878           \$6,912,570         \$3,552,890         \$6,638,593           \$7,902,219         \$3,570,534         \$7,067,766           \$8,328,548         \$3,652,679         \$7,347,778           \$8,045,759         \$3,650,836         \$7,321,663           \$8,245,130         \$3,659,764         \$7,784,184           \$8,213,722         \$3,739,459         \$7,758,052           \$8,079,063         \$3,726,722         \$7,956,574           \$8,159,667         \$3,815,819         \$7,872,622           \$8,260,068         \$3,930,408         \$7,618,766           \$8,745,874         \$4,120,659         \$7,984,828           \$7,711,107         \$4,253,784         \$7,139,651 |

Operating Expenses and Operating Revenues exclude Debt Service, Capital and Interfund Transfers.