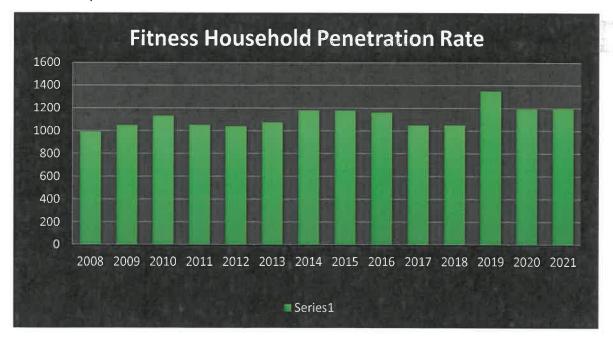

| 10.22%                     |  |  |  |  |
| 2014 | 1180                                 | 11.23%                     |  |  |  |  |
| 2015 | 1180                                 | 11.23%                     |  |  |  |  |
| 2016 | 1161                                 | 11.04%                     |  |  |  |  |
| 2017 | 1048                                 | 9.57%                      |  |  |  |  |
| 2018 | 1050                                 | 9.58%                      |  |  |  |  |
| 2019 | 1350                                 | 12.32%                     |  |  |  |  |
| 2020 | 1194                                 | 10.90%                     |  |  |  |  |
| 2021 | 1196                                 | 10.92%                     |  |  |  |  |

based on 10,956 households in 2020



#### **Fitness Program Comparison**

|                          |    | 2007      | 1        | 2008      | 2009            |    | 2010      |    | 2011      | 2012            | 2013            |    | 2014      | 2015            |    | 2016      | 2017            |          | 2018      |          | 2019      |    | 2020      |    | 2021      |
|--------------------------|----|-----------|----------|-----------|-----------------|----|-----------|----|-----------|-----------------|-----------------|----|-----------|-----------------|----|-----------|-----------------|----------|-----------|----------|-----------|----|-----------|----|-----------|
| Personal Training        | \$ | 89,628.00 | \$       | 90,026.00 | \$<br>76,342.00 | \$ | 78,131.00 | \$ | 77,393.00 | \$<br>70,470.00 | \$<br>79