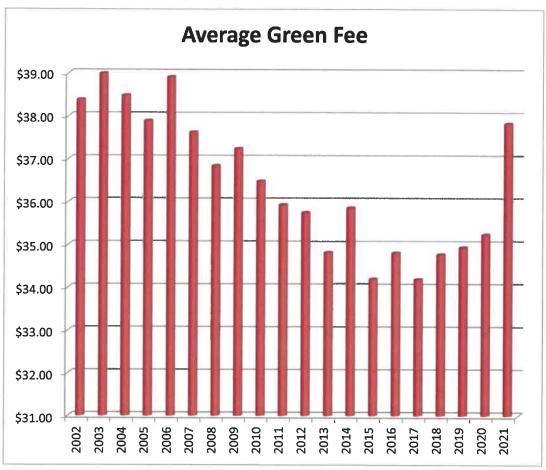

#### Programs and Services

- Program Participation
  - Early Childhood
  - Youth
  - Rec Connection
  - Aquatics
  - Regent Center
  - Adult Programs
  - Special Events
  - Adult Athletic Leagues
  - Big & Little
  - Camp
- Program Household Penetration Rates
- Fitness Memberships
- Fitness Membership Household Penetration Rates
- Fitness Program Comparison
- ❖ Aquatic Membership Household Penetration Rates
- Barefoot Bay Comparison
- Diamond Lake Beach Closings
- Steeple Chase Golf Club
  - Rounds of Golf
  - Merchandise Sales
  - Food & Beverage Sales
- Boat Launch Passes
- Park Permits
- Facility Rentals
  - Regent Center
  - Chalet
  - Dunbar