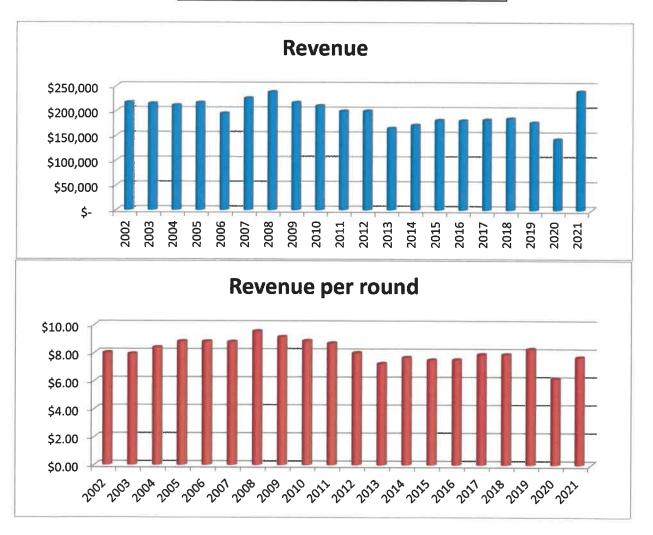

#### Programs and Services

- Program Participation
  - Early Childhood
  - Youth
  - Rec Connection
  - Aquatics
  - Regent Center
  - Adult Programs
  - Special Events
  - Adult Athletic Leagues
  - Big & Little
  - Camp
- Program Household Penetration Rates
- Fitness Memberships
- Fitness Membership Household Penetration Rates
- Fitness Program Comparison
- ❖ Aquatic Membership Household Penetration Rates
- Barefoot Bay Comparison
- Diamond Lake Beach Closings
- Steeple Chase Golf Club
  - Rounds of Golf
  - Merchandise Sales
  - Food & Beverage Sales
- Boat Launch Passes
- Park Permits
- Facility Rentals
  - Regent Center
  - Chalet
  - Dunbar