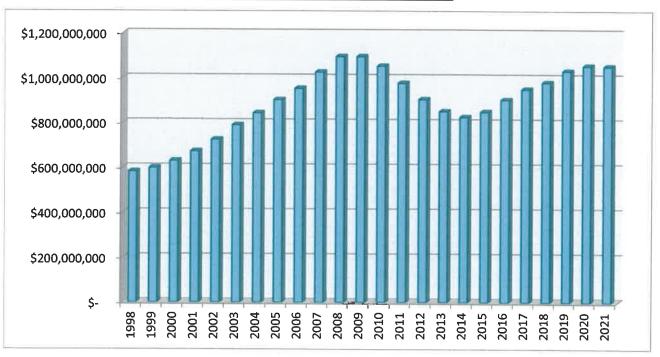

#### **EAV Comparison**

| Year | EAV              | Variance |
|------|------------------|----------|
| 1998 | \$ 583,602,743   |          |
| 1999 | \$ 599,966,288   | 2.80%    |
| 2000 | \$ 631,299,736   | 5.22%    |
| 2001 | \$ 674,020,342   | 6.77%    |
| 2002 | \$ 725,977,452   | 7.71%    |
| 2003 | \$ 790,518,466   | 8.89%    |
| 2004 | \$ 844,138,499   | 6.78%    |
| 2005 | \$ 903,057,220   | 6.98%    |
| 2006 | \$ 953,805,947   | 5.62%    |
| 2007 | \$ 1,026,674,363 | 7.64%    |
| 2008 | \$ 1,096,084,600 | 6.76%    |
| 2009 | \$ 1,095,907,198 | -0.02%   |
| 2010 | \$ 1,053,833,563 | -3.84%   |
| 2011 | \$ 977,516,407   | -7.24%   |
| 2012 | \$ 905,408,941   | -9.26%   |
| 2013 | \$ 851,643,258   | -5.21%   |
| 2014 | \$ 825,908,952   | -0.78%   |
| 2015 | \$ 849,410,765   | 2.85%    |
| 2016 | \$ 903,497,303   | 6.37%    |
| 2017 | \$ 950,637,987   | 5.22%    |
| 2018 | \$ 980,495,130   | 3.14%    |
| 2019 | \$ 1,032,193,362 | 5.27%    |
| 2020 | \$ 1,055,192,834 | 2.23%    |
| 2021 | \$ 1,052,808,528 | -0.23%   |