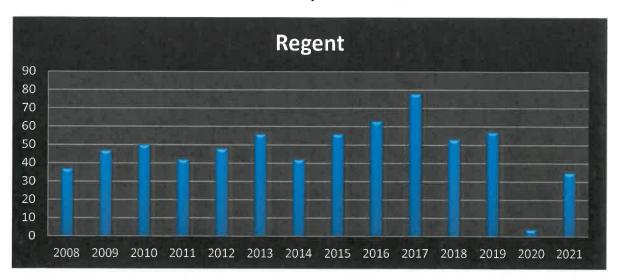

#### Programs and Services

- Program Participation
  - Early Childhood
  - Youth
  - Rec Connection
  - Aquatics
  - Regent Center
  - Adult Programs
  - Special Events
  - Adult Athletic Leagues
  - Big & Little
  - Camp
- Program Household Penetration Rates
- Fitness Memberships
- Fitness Membership Household Penetration Rates
- Fitness Program Comparison
- ❖ Aquatic Membership Household Penetration Rates
- Barefoot Bay Comparison
- Diamond Lake Beach Closings
- Steeple Chase Golf Club
  - Rounds of Golf
  - Merchandise Sales
  - Food & Beverage Sales
- Boat Launch Passes
- Park Permits
- Facility Rentals
  - Regent Center
  - Chalet
  - Dunbar