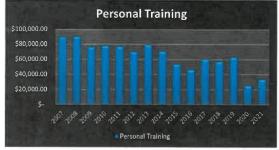

$<br>2,027.00  | \$<br>2,568.00  | \$ | 2,558.00  | \$<br>1,883.00  | \$ | 4,154.00  | \$<br>260.00    | \$       | 878.00    | _        | 303.00    |    | 0,012.00  | \$ | -         |
| Teen Center              | \$ |           | \$       | 90.00     | \$<br>3,300.00  | \$ | 3,180.00  | \$ | 3,345.00  | \$<br>1,590.00  | \$<br>1,630.00  | \$ | 2,590.00  | \$<br>1,130.00  | \$ | -         | \$<br>-         | \$       | _         | \$       |           | \$ |           | S  |           |
| Aerobic Room             | \$ | -         | \$       | -         | \$<br>30.00     | s  | 1,050.00  | S  | 620.00    | \$<br>345.00    | \$<br>800.00    | s  | 420.00    | \$<br>          | •  |           | \$<br>          | 4        |           | s        |           | •  |           | e  |           |











## Mundelein Park & Recreation District Resident Household Aquatic Penetration Rates

#### **Barefoot Bay**

| Year  | Number of Households with | <b>Household Penetration</b> |  |  |  |
|-------|---------------------------|------------------------------|--|--|--|
| , cui | Memberships               | Rate                         |  |  |  |
| 2008  | 869                       | 7.93%                        |  |  |  |
| 2009  | 750                       | 6.85%                        |  |  |  |
| 2010  | 674                       | 6.15%                        |  |  |  |
| 2011  | 651                       | 5.94%                        |  |  |  |
| 2012  | 715                       | 6.53%                        |  |  |  |
| 2013  | 545                       | 4.97%