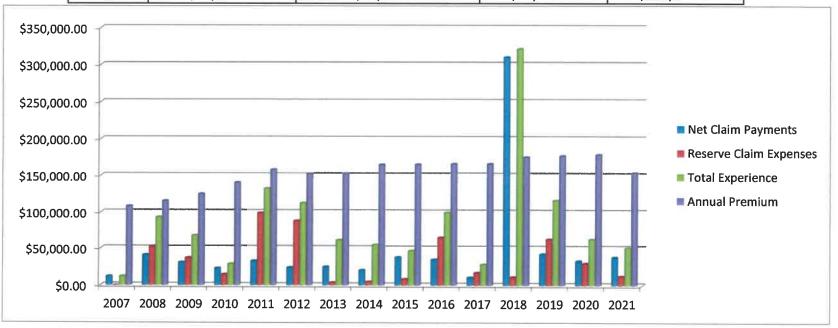

#### **Population**

Source: US Census and www.datacommons.org

**PDRMA** 

|      | Net Claim Payments | Reserve Claim Expenses | Total Experience | Annual Premium |
|------|--------------------|------------------------|------------------|----------------|
| 2007 | \$12,139.63        | \$5.00                 | \$12,144.63      | \$108,499.44   |
| 2008 | \$40,767.27        | \$52,571.82            | \$93,339.09      | \$115,489.25   |
| 2009 | \$30,856.94        | \$36,993.06            | \$67,850.00      | \$124,924.00   |
| 2010 | \$23,049.50        | \$14,894.50            | \$28,762.00      | \$140,581.92   |
| 2011 | \$32,901.59        | \$99,335.99            | \$132,227.48     | \$158,127.87   |
| 2012 | \$24,156.78        | \$88,365.93            | \$112,522.71     | \$152,196.04   |
| 2013 | \$25,165.39        | \$4,008.22             | \$61,494.35      | \$152,876.12   |
| 2014 | \$20,595.78        | \$5,039.77             | \$54,807.33      | \$164,921.16   |
| 2015 | \$37,745.98        | \$8,709.34             | \$46,455.32      | \$165,195.60   |
| 2016 | \$34,612.46        | \$65,104.77            | \$99,717.23      | \$165,971.28   |
| 2017 | \$10,809.14        | \$17,282.93            | \$28,092.07      | \$165,971.28   |
| 2018 | \$309,982.14       | \$11,422.44            | \$321,404.58     | \$175,011.00   |
| 2019 | \$41,911.80        | \$62,771.66            | \$115,985.42     | \$176,804.16   |
| 2020 | \$32,889.97        | \$29,659.42            | \$62,549.39      | \$178,521.48   |
| 2021 | \$37,826.89        | \$12,703.94            | \$50,530.83      | \$154,070.40   |