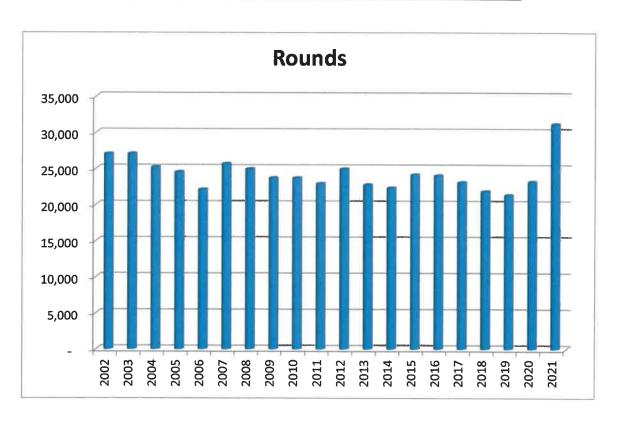

#### Programs and Services

- Program Participation
  - Early Childhood
  - Youth
  - Rec Connection
  - Aquatics
  - Regent Center
  - Adult Programs
  - Special Events
  - Adult Athletic Leagues
  - Big & Little
  - Camp
- Program Household Penetration Rates
- Fitness Memberships
- Fitness Membership Household Penetration Rates
- Fitness Program Comparison
- ❖ Aquatic Membership Household Penetration Rates
- Barefoot Bay Comparison
- Diamond Lake Beach Closings
- Steeple Chase Golf Club
  - Rounds of Golf
  - Merchandise Sales
  - Food & Beverage Sales
- Boat Launch Passes
- Park Permits
- Facility Rentals
  - Regent Center
  - Chalet
  - Dunbar