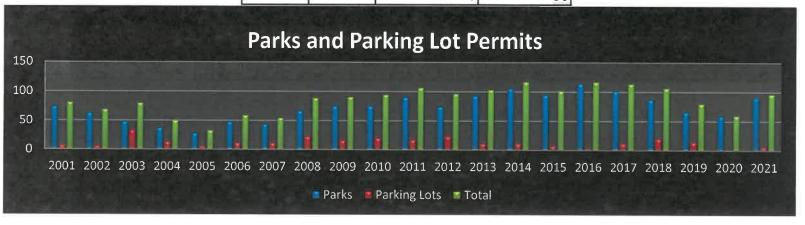

#### Programs and Services

- Program Participation
  - Early Childhood
  - Youth
  - Rec Connection
  - Aquatics
  - Regent Center
  - Adult Programs
  - Special Events
  - Adult Athletic Leagues
  - Big & Little
  - Camp
- Program Household Penetration Rates
- Fitness Memberships
- Fitness Membership Household Penetration Rates
- Fitness Program Comparison
- ❖ Aquatic Membership Household Penetration Rates
- Barefoot Bay Comparison
- Diamond Lake Beach Closings
- Steeple Chase Golf Club
  - Rounds of Golf
  - Merchandise Sales
  - Food & Beverage Sales
- Boat Launch Passes
- Park Permits
- Facility Rentals
  - Regent Center
  - Chalet
  - Dunbar