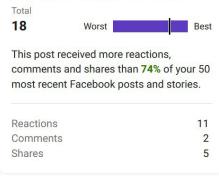

to uptick in numbers)

### Total Engagement: 73,227

The number of people who engaged with your Page. Engagement includes any click or story created. (Unique Users)

#### Total Reach: 675,230

The number of people who had any content from your Page or about your Page enter their screen. This includes posts, check-ins, ads, social information from people who interact with your Page and more. (Unique Users)

#### Total Impressions: 2,783,812

The number of times any content from the MPRD Page or about the MPRD Page entered a person's screen. This includes posts, stories, ads, as well other content or information on your Page. (Total Count)

# **SOCIAL MEDIA: FACEBOOK TOP POST**

# **January Top Post:**



# **SOCIAL MEDIA: FACEBOOK TOP POST**

# **February Top Post:**



#### Performance





Reactions, comments and shares 6



# **SOCIAL MEDIA: FACEBOOK TOP POST**

# **March Top Post:**



# **SOCIAL MEDIA: INSTAGRAM**

Instagram: 2021/2022 Comparison

| Month    | 2022 Follows | 2021 Follows |
|----------|--------------|--------------|
| January  | 2,089        | 1,795        |
| February | 2,087        | 1,815        |
| March    | 2,101        | 1.836        |

#### **January Summary**

Content: 23 posts, 33 stories Instagram Accounts Reached: 1,262 Content Interactions (likes, comments, shares): 277

# **January Top Post:**



# **SOCIAL MEDIA: INSTAGRAM**

#### **February Summary**

Content: 26 posts, 8 stories Instagram Accounts Reached: 1,312 Content Interactions (likes, comments, shares): 241

# **February Top Post:**



# **SOCIAL MEDIA: INSTAGRAM TOP POST**

#### *