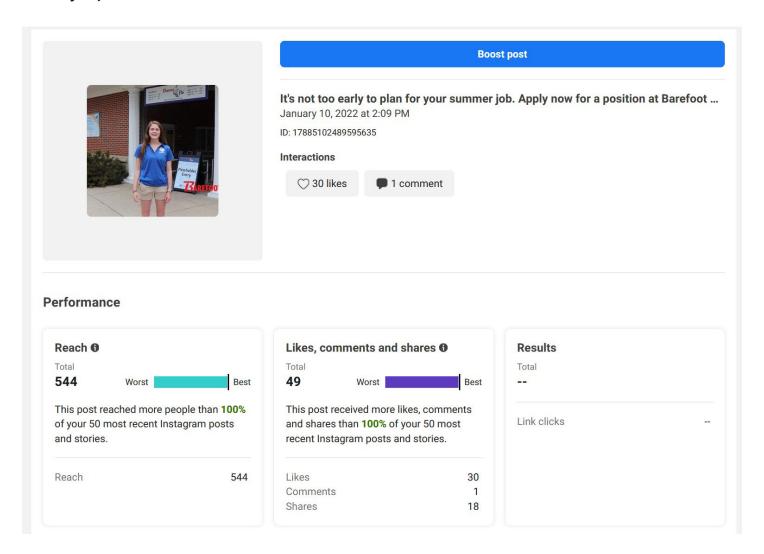

includes posts, stories, ads, as well other content or information on your Page. (Total Count)

# **SOCIAL MEDIA: FACEBOOK TOP POST**

# **January Top Post:**



# **SOCIAL MEDIA: FACEBOOK TOP POST**

# **February Top Post:**



#### Performance





Reactions, comments and shares 6



# **SOCIAL MEDIA: FACEBOOK TOP POST**

# **March Top Post:**



# **SOCIAL MEDIA: INSTAGRAM**

Instagram: 2021/2022 Comparison

| Month    | 2022 Follows | 2021 Follows |
|----------|--------------|--------------|
| January  | 2,089        | 1,795        |
| February | 2,087        | 1,815        |
| March    | 2,101        | 1.836        |

#### **January Summary**

Content: 23 posts, 33 stories Instagram Accounts Reached: 1,262 Content Interactions (likes, comments, shares): 277

# **January Top Post:**



# **SOCIAL MEDIA: INSTAGRAM**

#### **February Summary**

Content: 26 posts, 8 stories Instagram Accounts Reached: 1,312 Content Interactions (likes, comments, shares): 241

# **February Top Post:**



# **SOCIAL MEDIA: INSTAGRAM TOP POST**

#### **March Summary**

Content: 21 posts, 16 stories Instagram Accounts Reached: 1,333

Content Interactions (likes, comments, shares): 612 (paid lifeguard ad contributed to total)

# **March Top Post:**



# **SOCIAL MEDIA: TWITTER**

| Summary:              | January | February | March |
|-----------------------|---------|----------|-------|
| Number of Tweets      | 9       | 21       | 11    |
| Impressions           | 1,141   | 2,321    | 1,350 |
| Profile visits        | 192     | 365      | 414   |
| Mentions              | 3       | 10