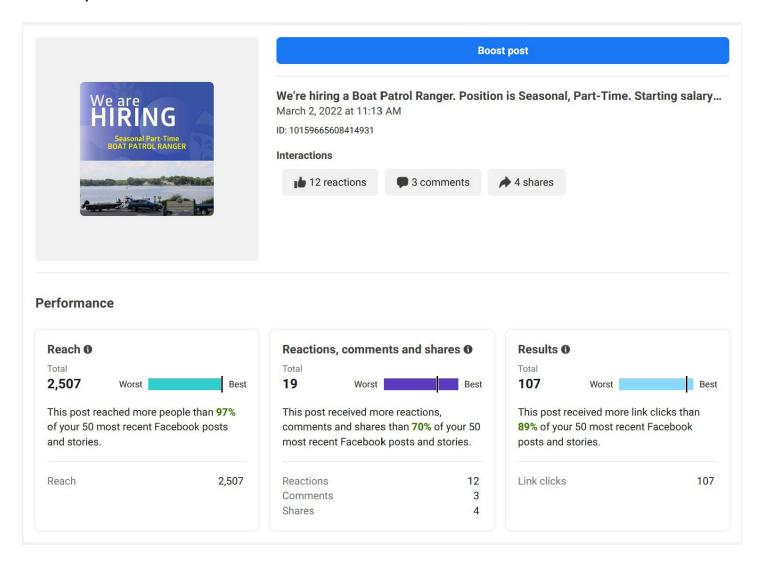

. Engagement includes any click or story created. (Unique Users)

#### Total Reach: 675,230

The number of people who had any content from your Page or about your Page enter their screen. This includes posts, check-ins, ads, social information from people who interact with your Page and more. (Unique Users)

#### Total Impressions: 2,783,812

The number of times any content from the MPRD Page or about the MPRD Page entered a person's screen. This includes posts, stories, ads, as well other content or information on your Page. (Total Count)

# **SOCIAL MEDIA: FACEBOOK TOP POST**

# **January Top Post:**



# **SOCIAL MEDIA: FACEBOOK TOP POST**

# **February Top Post:**



#### Performance





Reactions, comments and shares 6



# **SOCIAL MEDIA: FACEBOOK TOP POST**

# **March Top Post:**



# **SOCIAL MEDIA: INSTAGRAM**

Instagram: 2021/2022 Comparison

| Month    | 2022 Follows | 2021 Follows |
|----------|--------------|--------------|
| January  | 2,089        | 1,795        |
| February | 2,087        | 1,815        |
| March    | 2,101        | 1.836        |

#### **January Summary**

Content: 23 posts, 33 stories Instagram Accounts Reached: 1,262 Content Interactions (likes, comments, shares): 277

# **January Top Post:**



# **SOCIAL MEDIA: INSTAGRAM**

#### **February Summary**

Content: 26 posts, 8 stories Instagram Accounts Reached: 1,312 Content Interactions (likes, comments, shares): 241

# **February Top Post:**



# **SOCIAL MEDIA: INSTAGRAM TOP POST**

#### **March Summary**

Content: 21 posts, 16 stories Instagram Accounts Reached: 1,333

Content Interacti