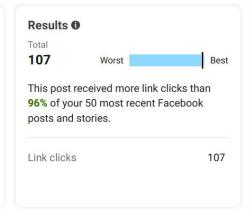

agement: 73,227

The number of people who engaged with your Page. Engagement includes any click or story created. (Unique Users)

#### Total Reach: 675,230

The number of people who had any content from your Page or about your Page enter their screen. This includes posts, check-ins, ads, social information from people who interact with your Page and more. (Unique Users)

#### Total Impressions: 2,783,812

The number of times any content from the MPRD Page or about the MPRD Page entered a person's screen. This includes posts, stories, ads, as well other content or information on your Page. (Total Count)

# **SOCIAL MEDIA: FACEBOOK TOP POST**

# **January Top Post:**



# **SOCIAL MEDIA: FACEBOOK TOP POST**

# **February Top Post:**



#### Performance





Reactions, comments and shares 6



# **SOCIAL MEDIA: FACEBOOK TOP POST**

# **March Top Post:**



# **SOCIAL MEDIA: INSTAGRAM**

Instagram: 2021/2022 Comparison

| Month    | 2022 Follows | 2021 Follows |
|----------|--------------|--------------|
| January  | 2,089        | 1,795        |
| February | 2,087        | 1,815        |
| March    | 2,101        | 1.836        |

#### **January Summary**

Content: 23 posts, 33 stories Instagram Accounts Reached: 1,262 Content Interactions (likes, comments, shares): 277

# **January Top Post:**



# **SOCIAL MEDIA: INSTAGRAM**

#### **February Summary**

Content: 26 posts, 8 stories Instagram Accounts Reached: 1,312 Content Interactions (likes, comments, shares): 241

# **February Top Post:**



# **SOCIAL MEDIA: INSTAGRAM TOP POST**

#### **March Summary**

Content: 21 posts,