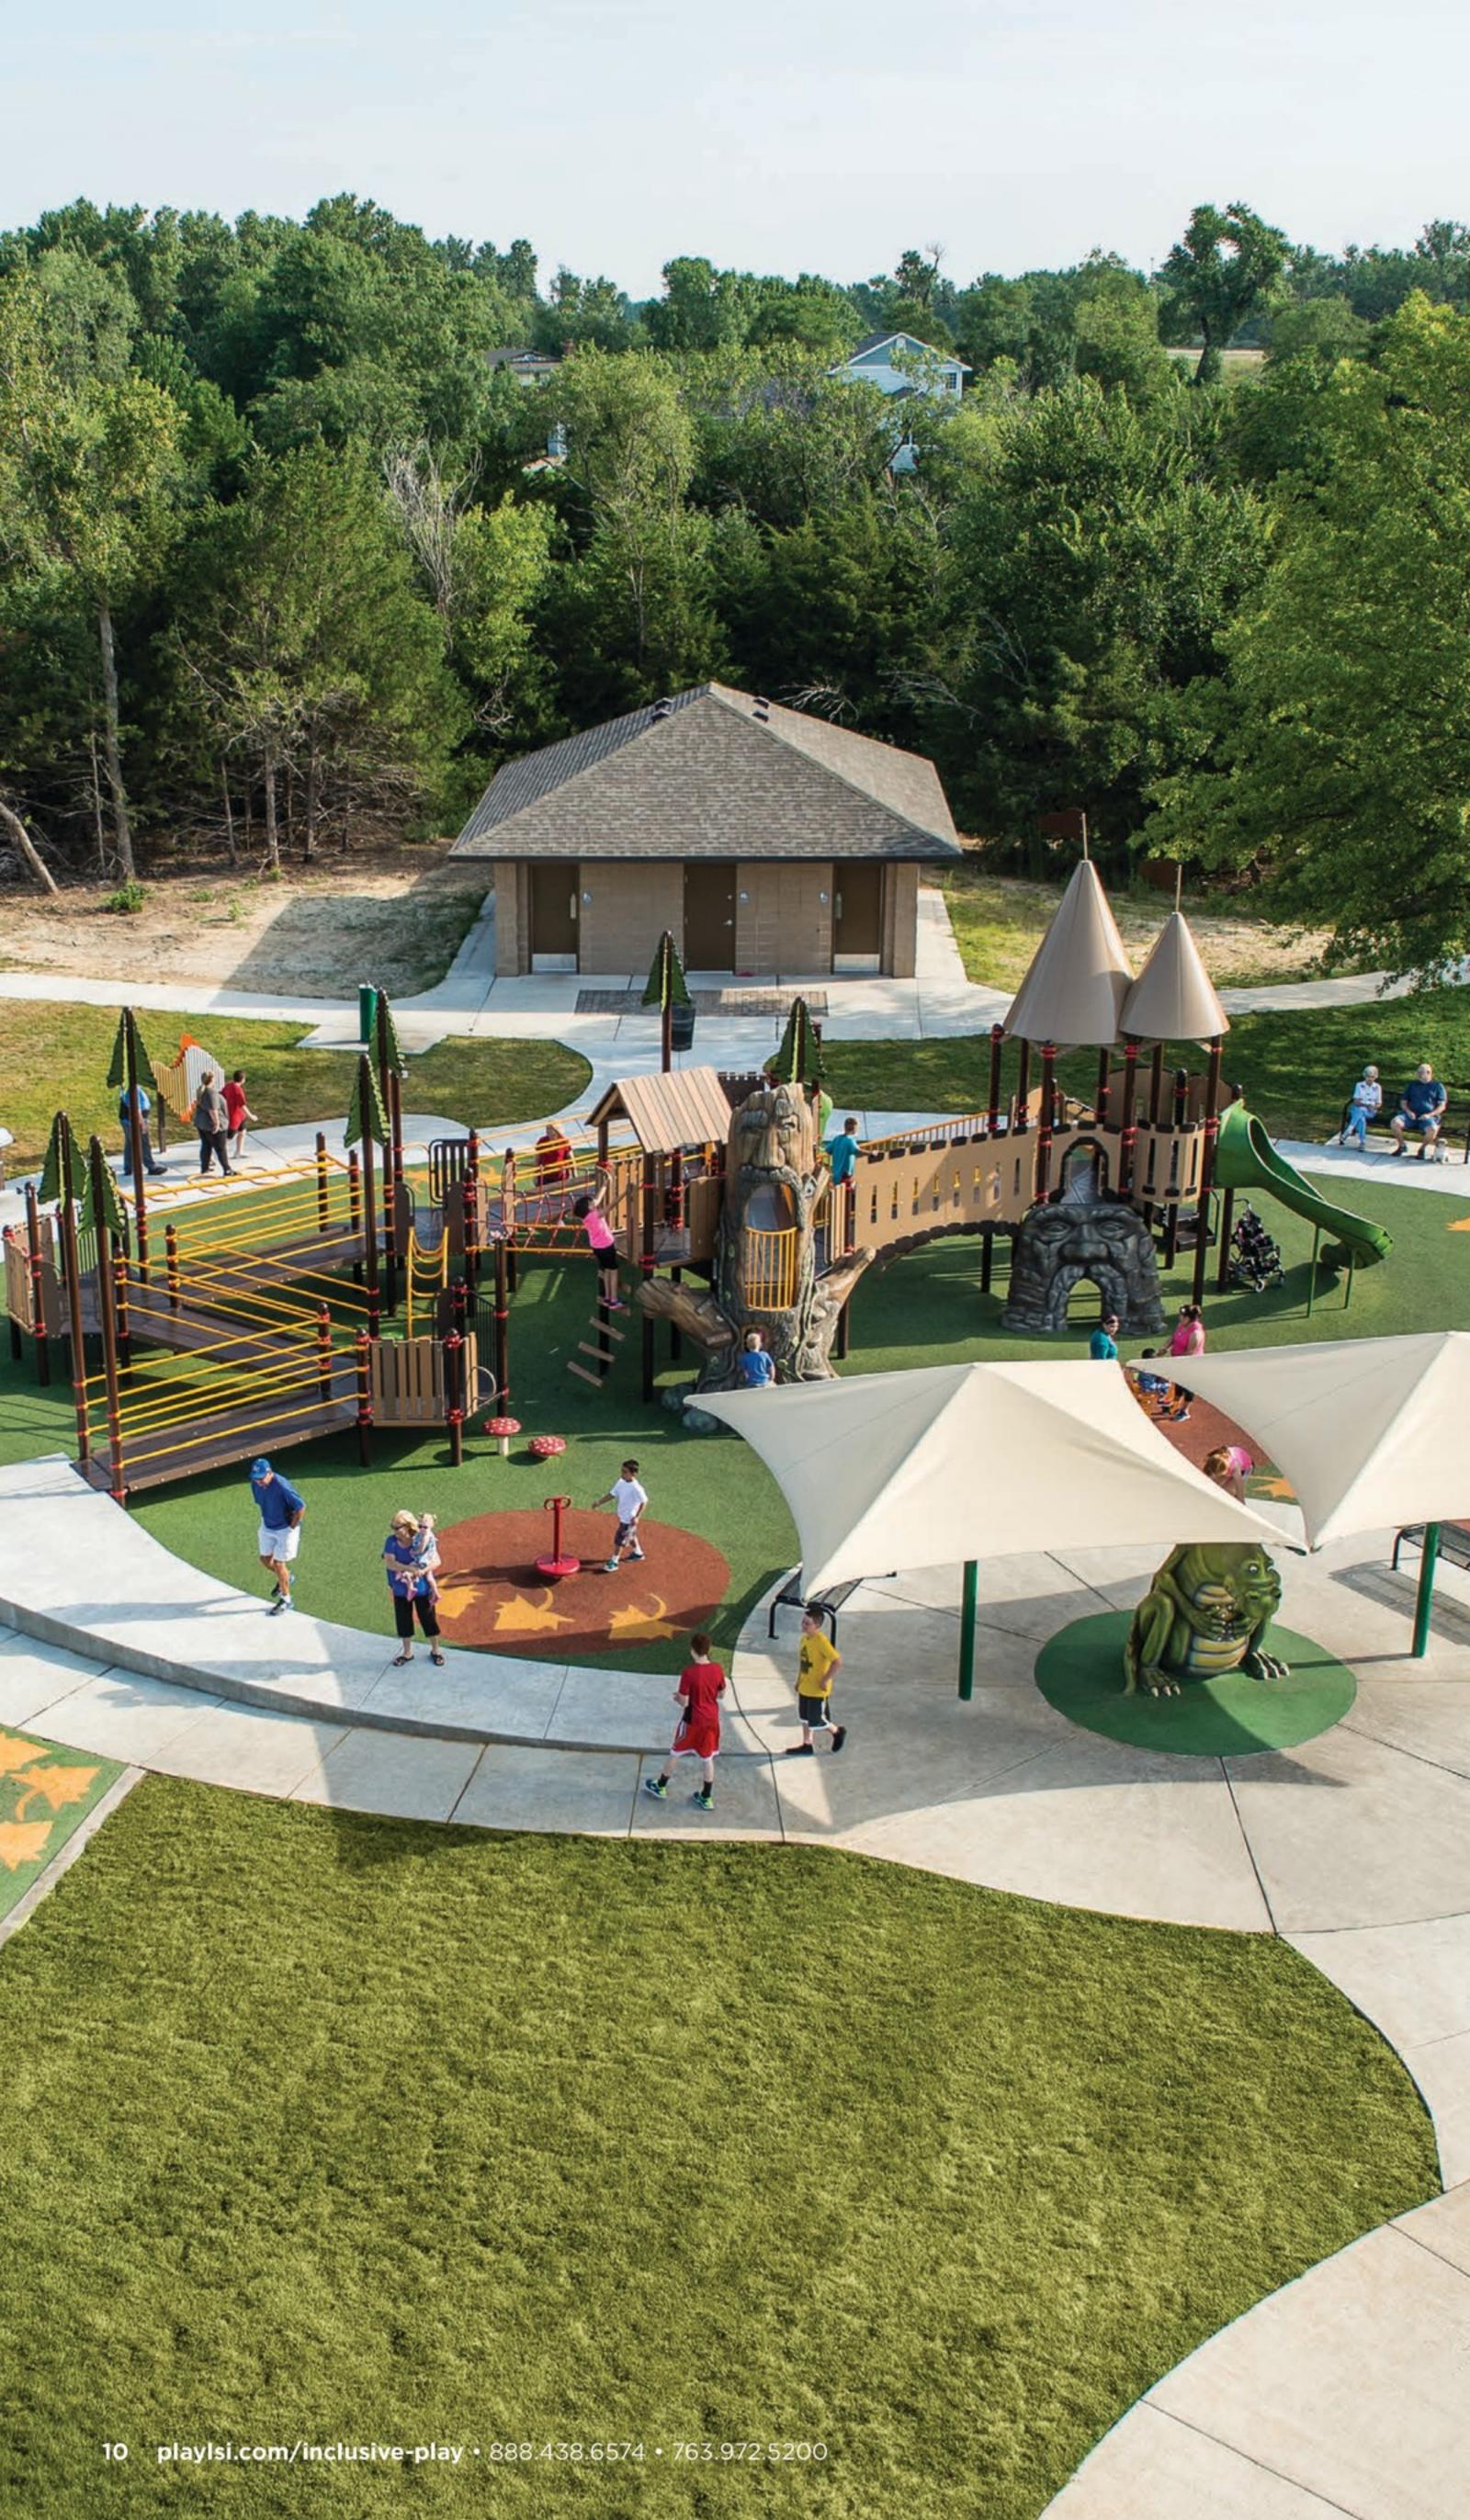

### **Universal/Inclusive Playground**

Executive Director Salski attended a NRPA session last October to better understand newer universal/inclusive equipment and concepts. Universal/Inclusive Playgrounds are being built in communities across the county to accommodate children and adults in wheelchair, sight impaired, other disabilities, parents with strollers and as well, grandparents having fun with grandchildren. Attached are examples. These playgrounds and surfacing are encouraged in two or three parks throughout a community.

Recently, Executive Director Salski received a resident request asking the District consider installing a poured-in place surface and universal/inclusive playground. These playgrounds and surfacing are being installed more frequently and estimated between \$350,000 - \$800,000 pending the size. These projects are typically more expensive due to the ramping and poured-in-place but serves many needs and diverse population in any community. Additionally, these playgrounds create a fun experience for all ages and abilities. A non-universal playground costs between \$200,000-\$350,000 pending the size. It has been a terrific opportunity for a community to collaborate and share success stories.