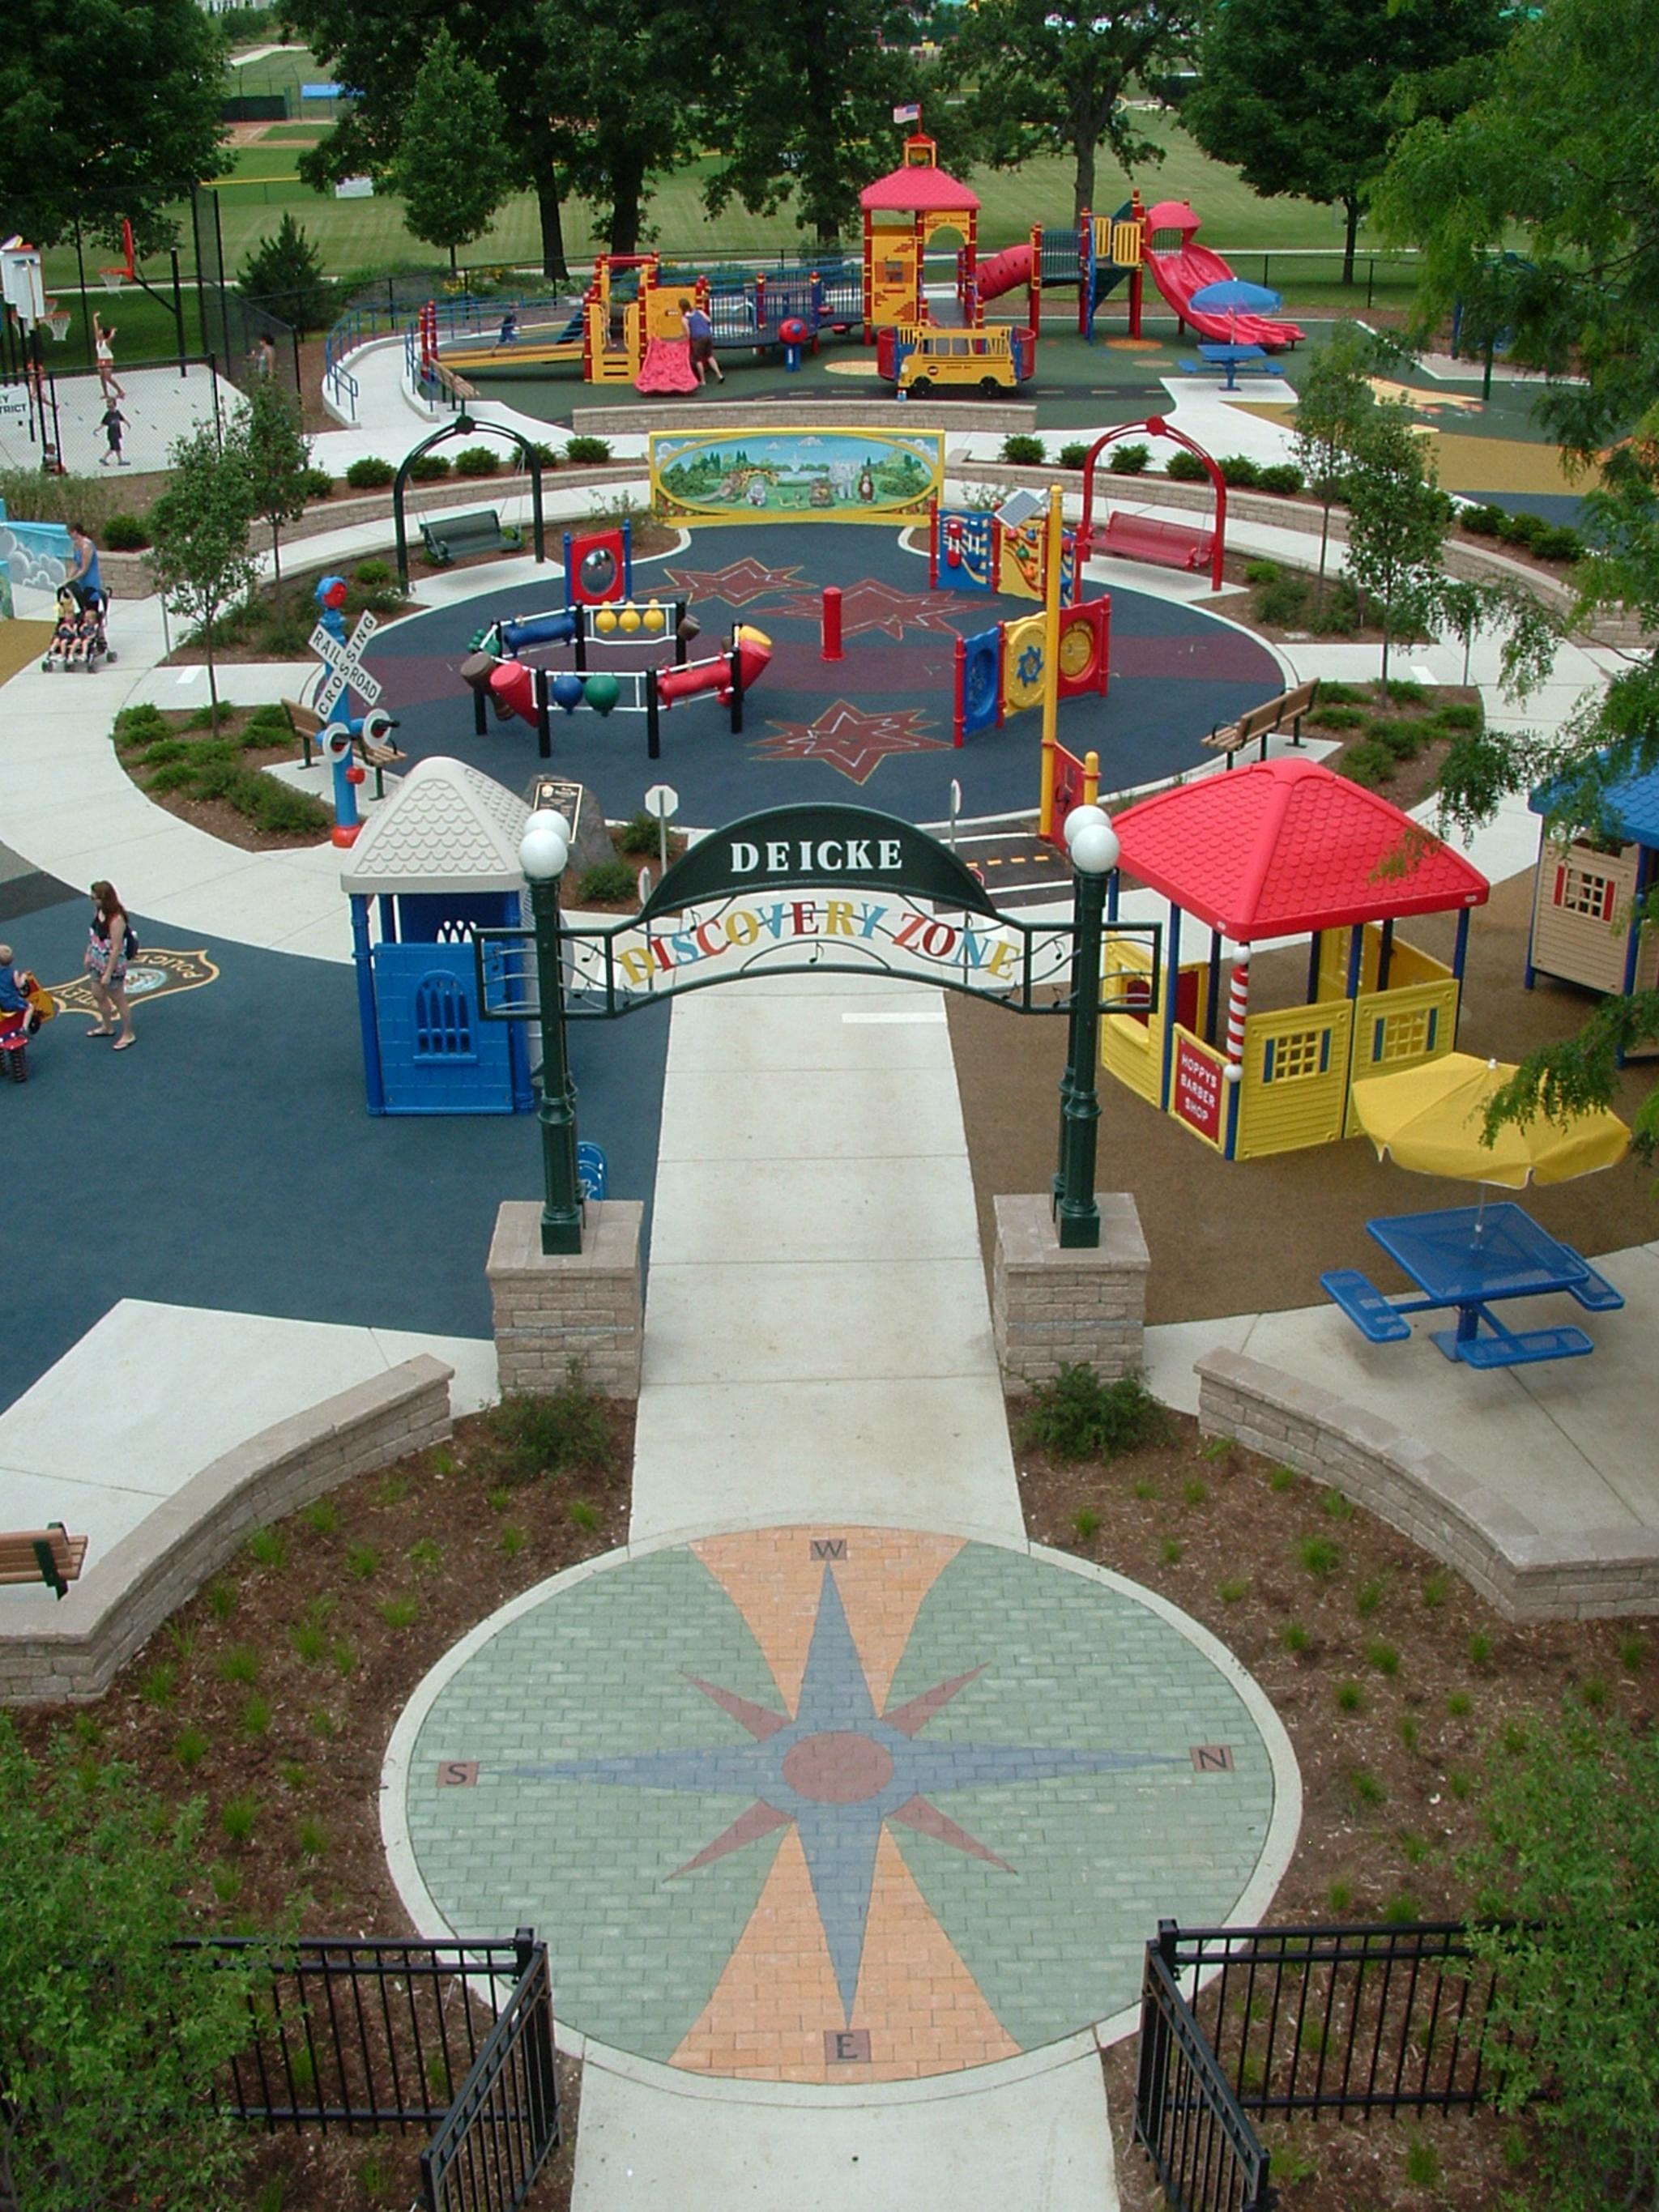

### **Universal/Inclusive Playground**

Executive Director Salski attended a NRPA session last October to better understand newer universal/inclusive equipment and concepts. Universal/Inclusive Playgrounds are being built in communities across the county to accommodate children and adults in wheelchair, sight impaired, other disabilities, parents with strollers and as well, grandparents having fun with grandchildren. Attached are examples. These playgrounds and surfacing are encouraged in two or three parks throughout a community.

Recently, Executive Director Salski received a resident request asking the District consider installing a poured-in place surface and universal/inclusive playground. These playgrounds and surfacing are being installed more frequently and estimated between \$350,000 - \$800,000 pending the size. These projects are typically more expensive due to the ramping and poured-in-place but serves many needs and diverse population in any community. Additionally, these playgrounds create a fun experience for all ages and abilities. A non-universal playground costs between \$200,000-\$350,000 pending the size. It has been a terrific opportunity for a community to collaborate and share success stories.