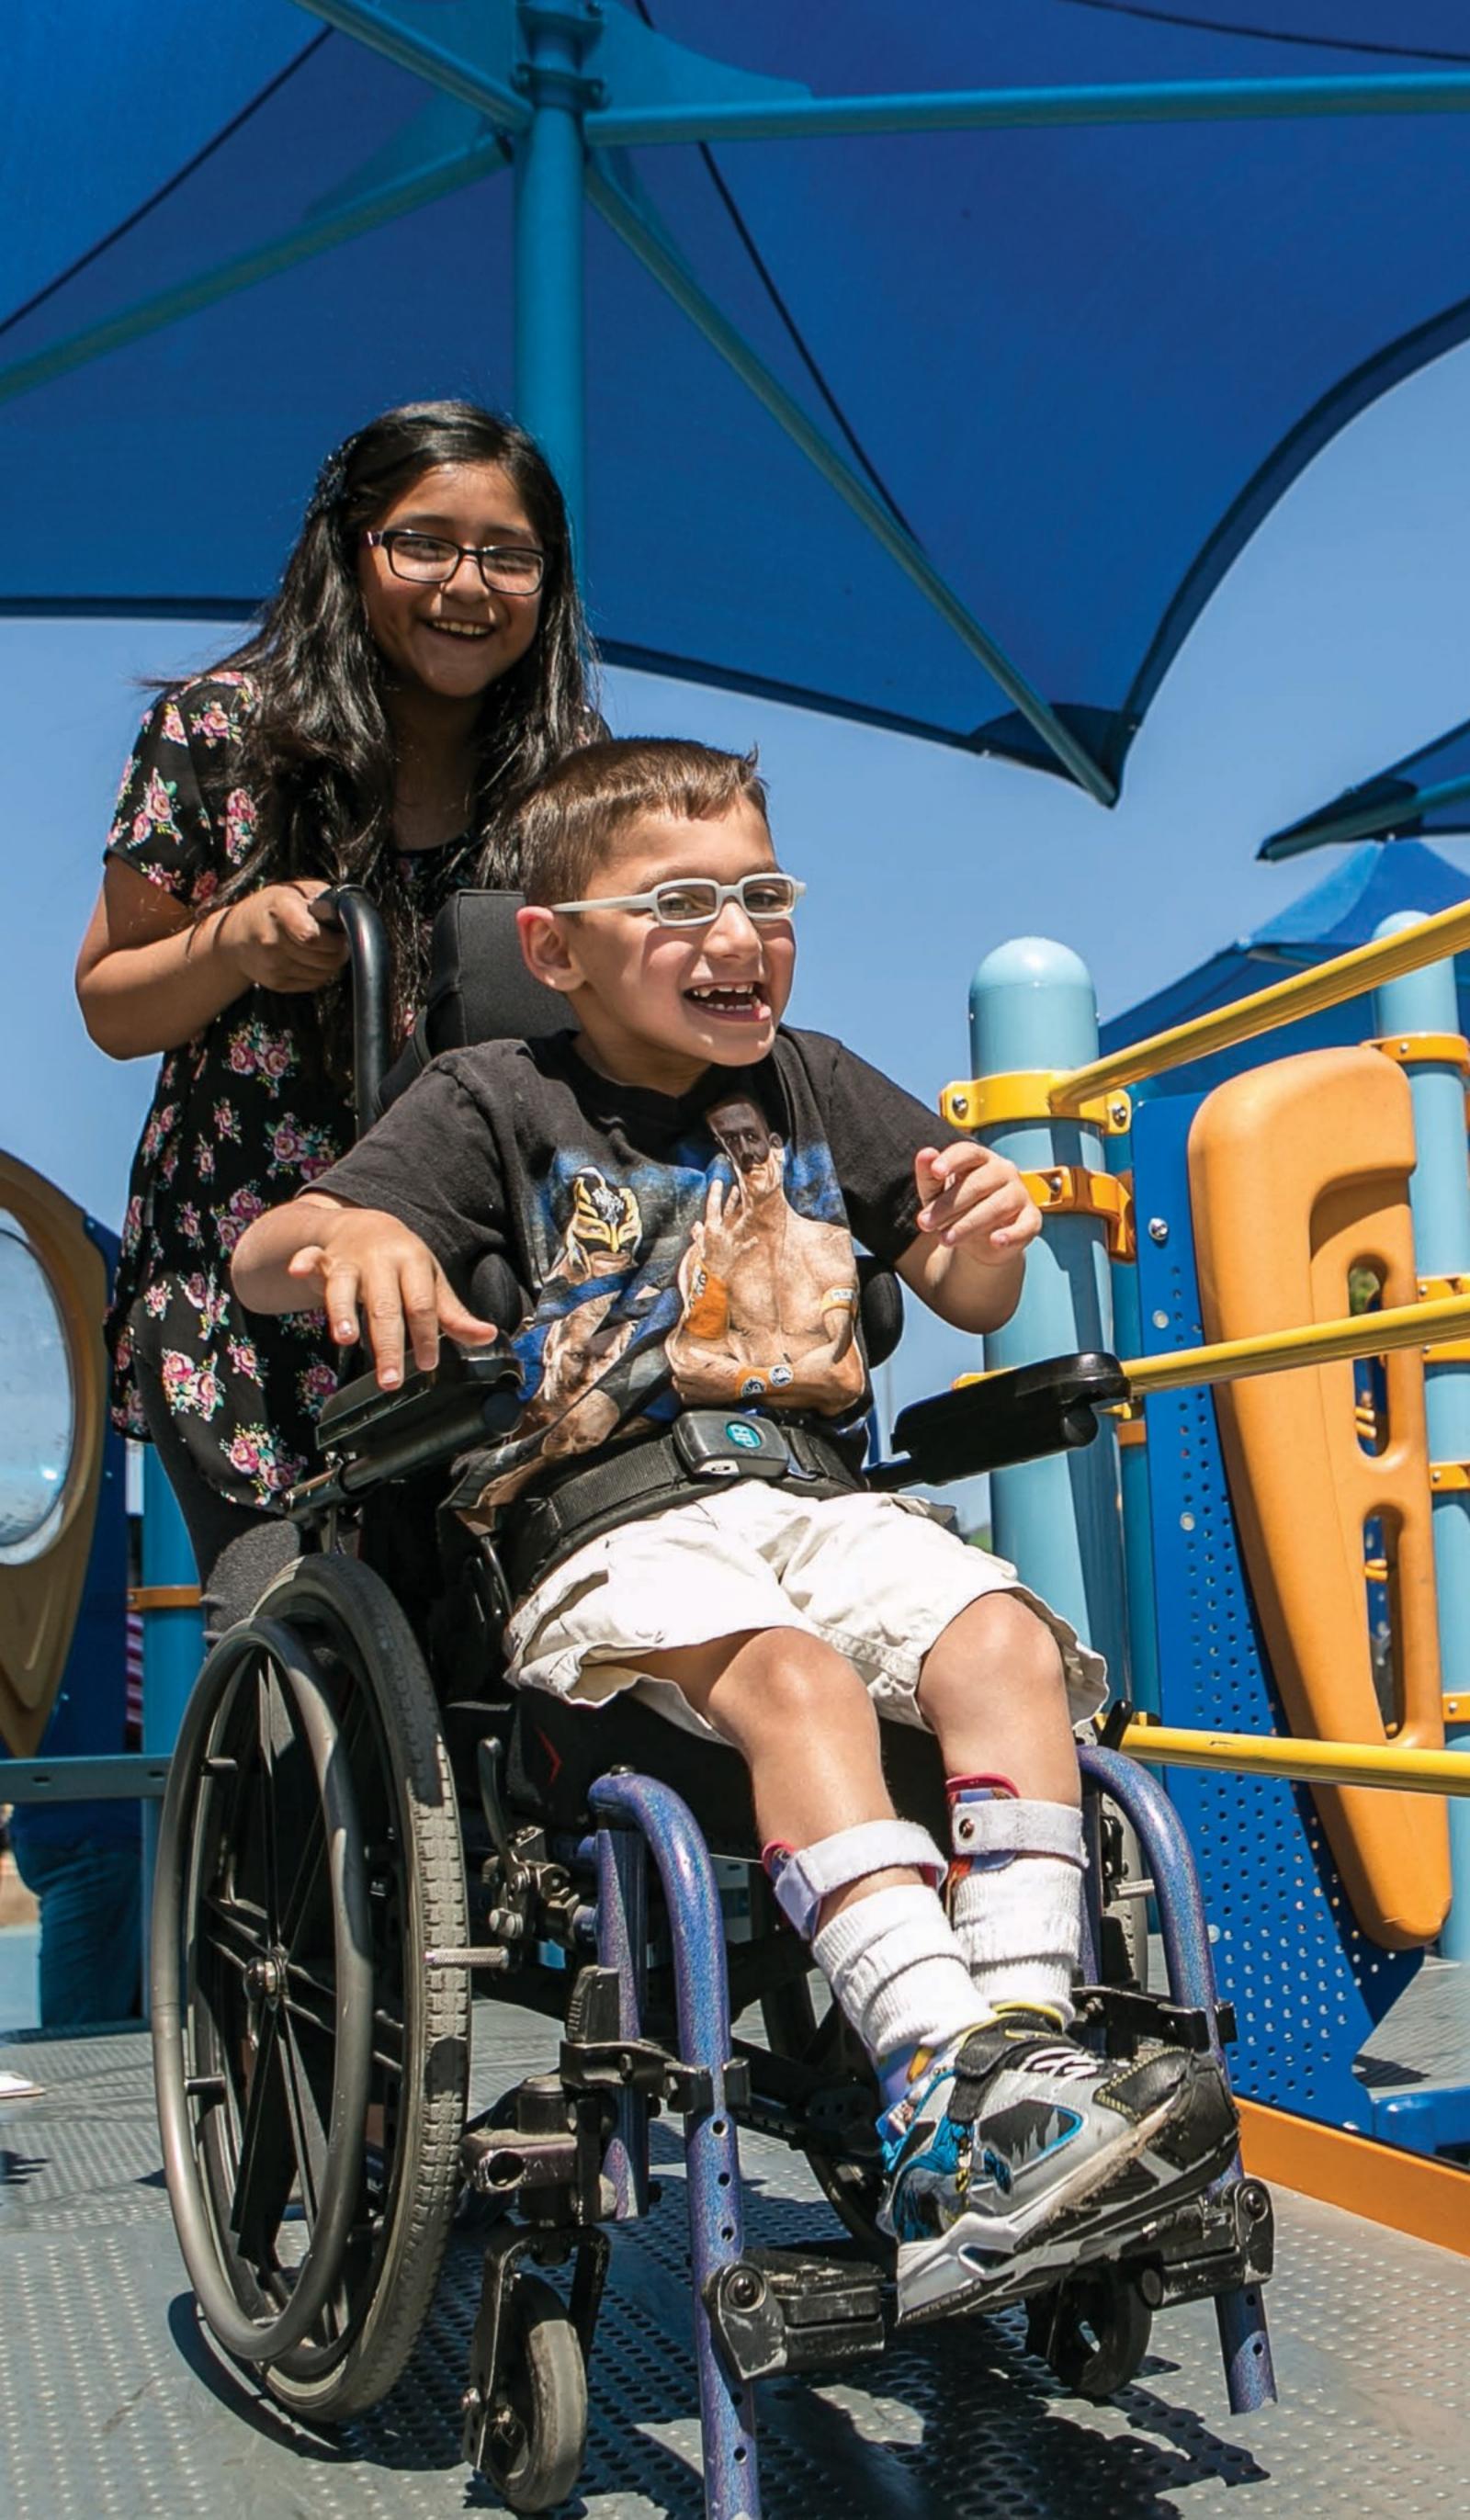

### **Universal/Inclusive Playground**

Executive Director Salski attended a NRPA session last October to better understand newer universal/inclusive equipment and concepts. Universal/Inclusive Playgrounds are being built in communities across the county to accommodate children and adults in wheelchair, sight impaired, other disabilities, parents with strollers and as well, grandparents having fun with grandchildren. Attached are examples. These playgrounds and surfacing are encouraged in two or three parks throughout a community.

Recently, Executive Director Salski received a resident request asking the District consider installing a poured-in place surface and universal/inclusive playground. These playgrounds and surfacing are being installed more frequently and estimated between \$350,000 - \$800,000 pending the size. These projects are typically more expensive due to the ramping and poured-in-place but serves many needs and diverse population in any community. Additionally, these playgrounds create a fun experience for all ages and abilities. A non-universal playground costs between \$200,000-\$350,000 pending the size. It has been a terrific opportunity for a community to collaborate and share success stories.