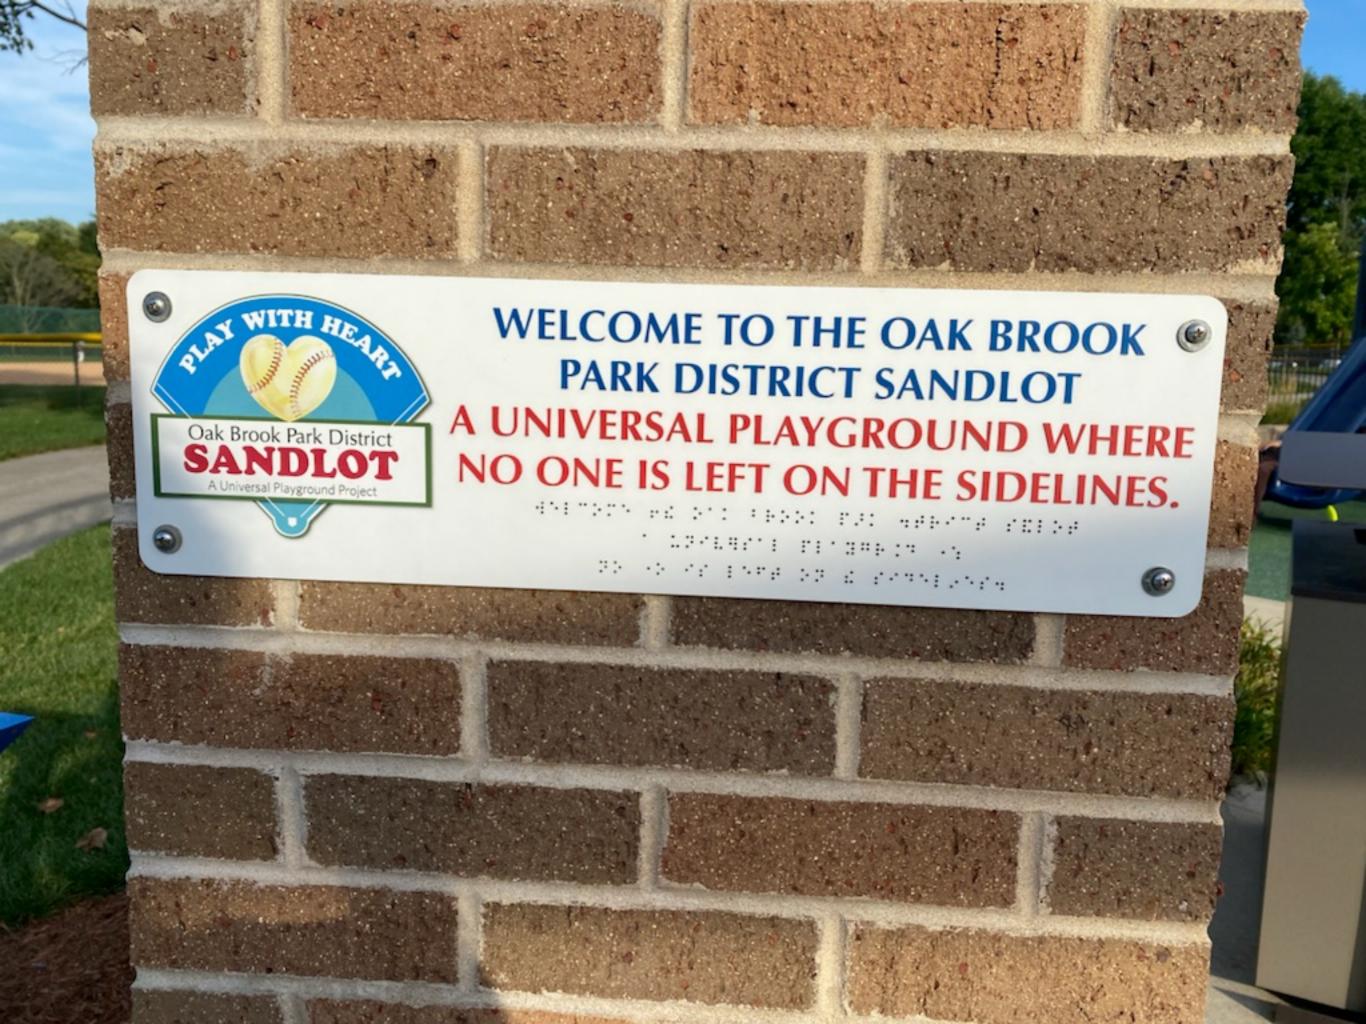

Several weeks ago, Executive Director Salski happened to attend a meeting in Oak Brook and noticed a universal/inclusive playground allowing him to better understand the concepts. On Tuesday, Executive Director Salski met with the Mundelein family who made an initial request and been providing feedback. At the beginning of the year, Park Maintenance staff has been inventorying all playgrounds and determining age of equipment and condition. There are several playgrounds due for replacement in 2022-23. Executive Director Salski recommends pursuing a universal/inclusive playground at Kracklauer Park. The expense can be offset with ARPA funds (topic below), Special Recreation Funds, donations, fundraising, debt service fund balance and capital project fund balance if necessary. The area is 5,300 square feet and costs are being finalized.