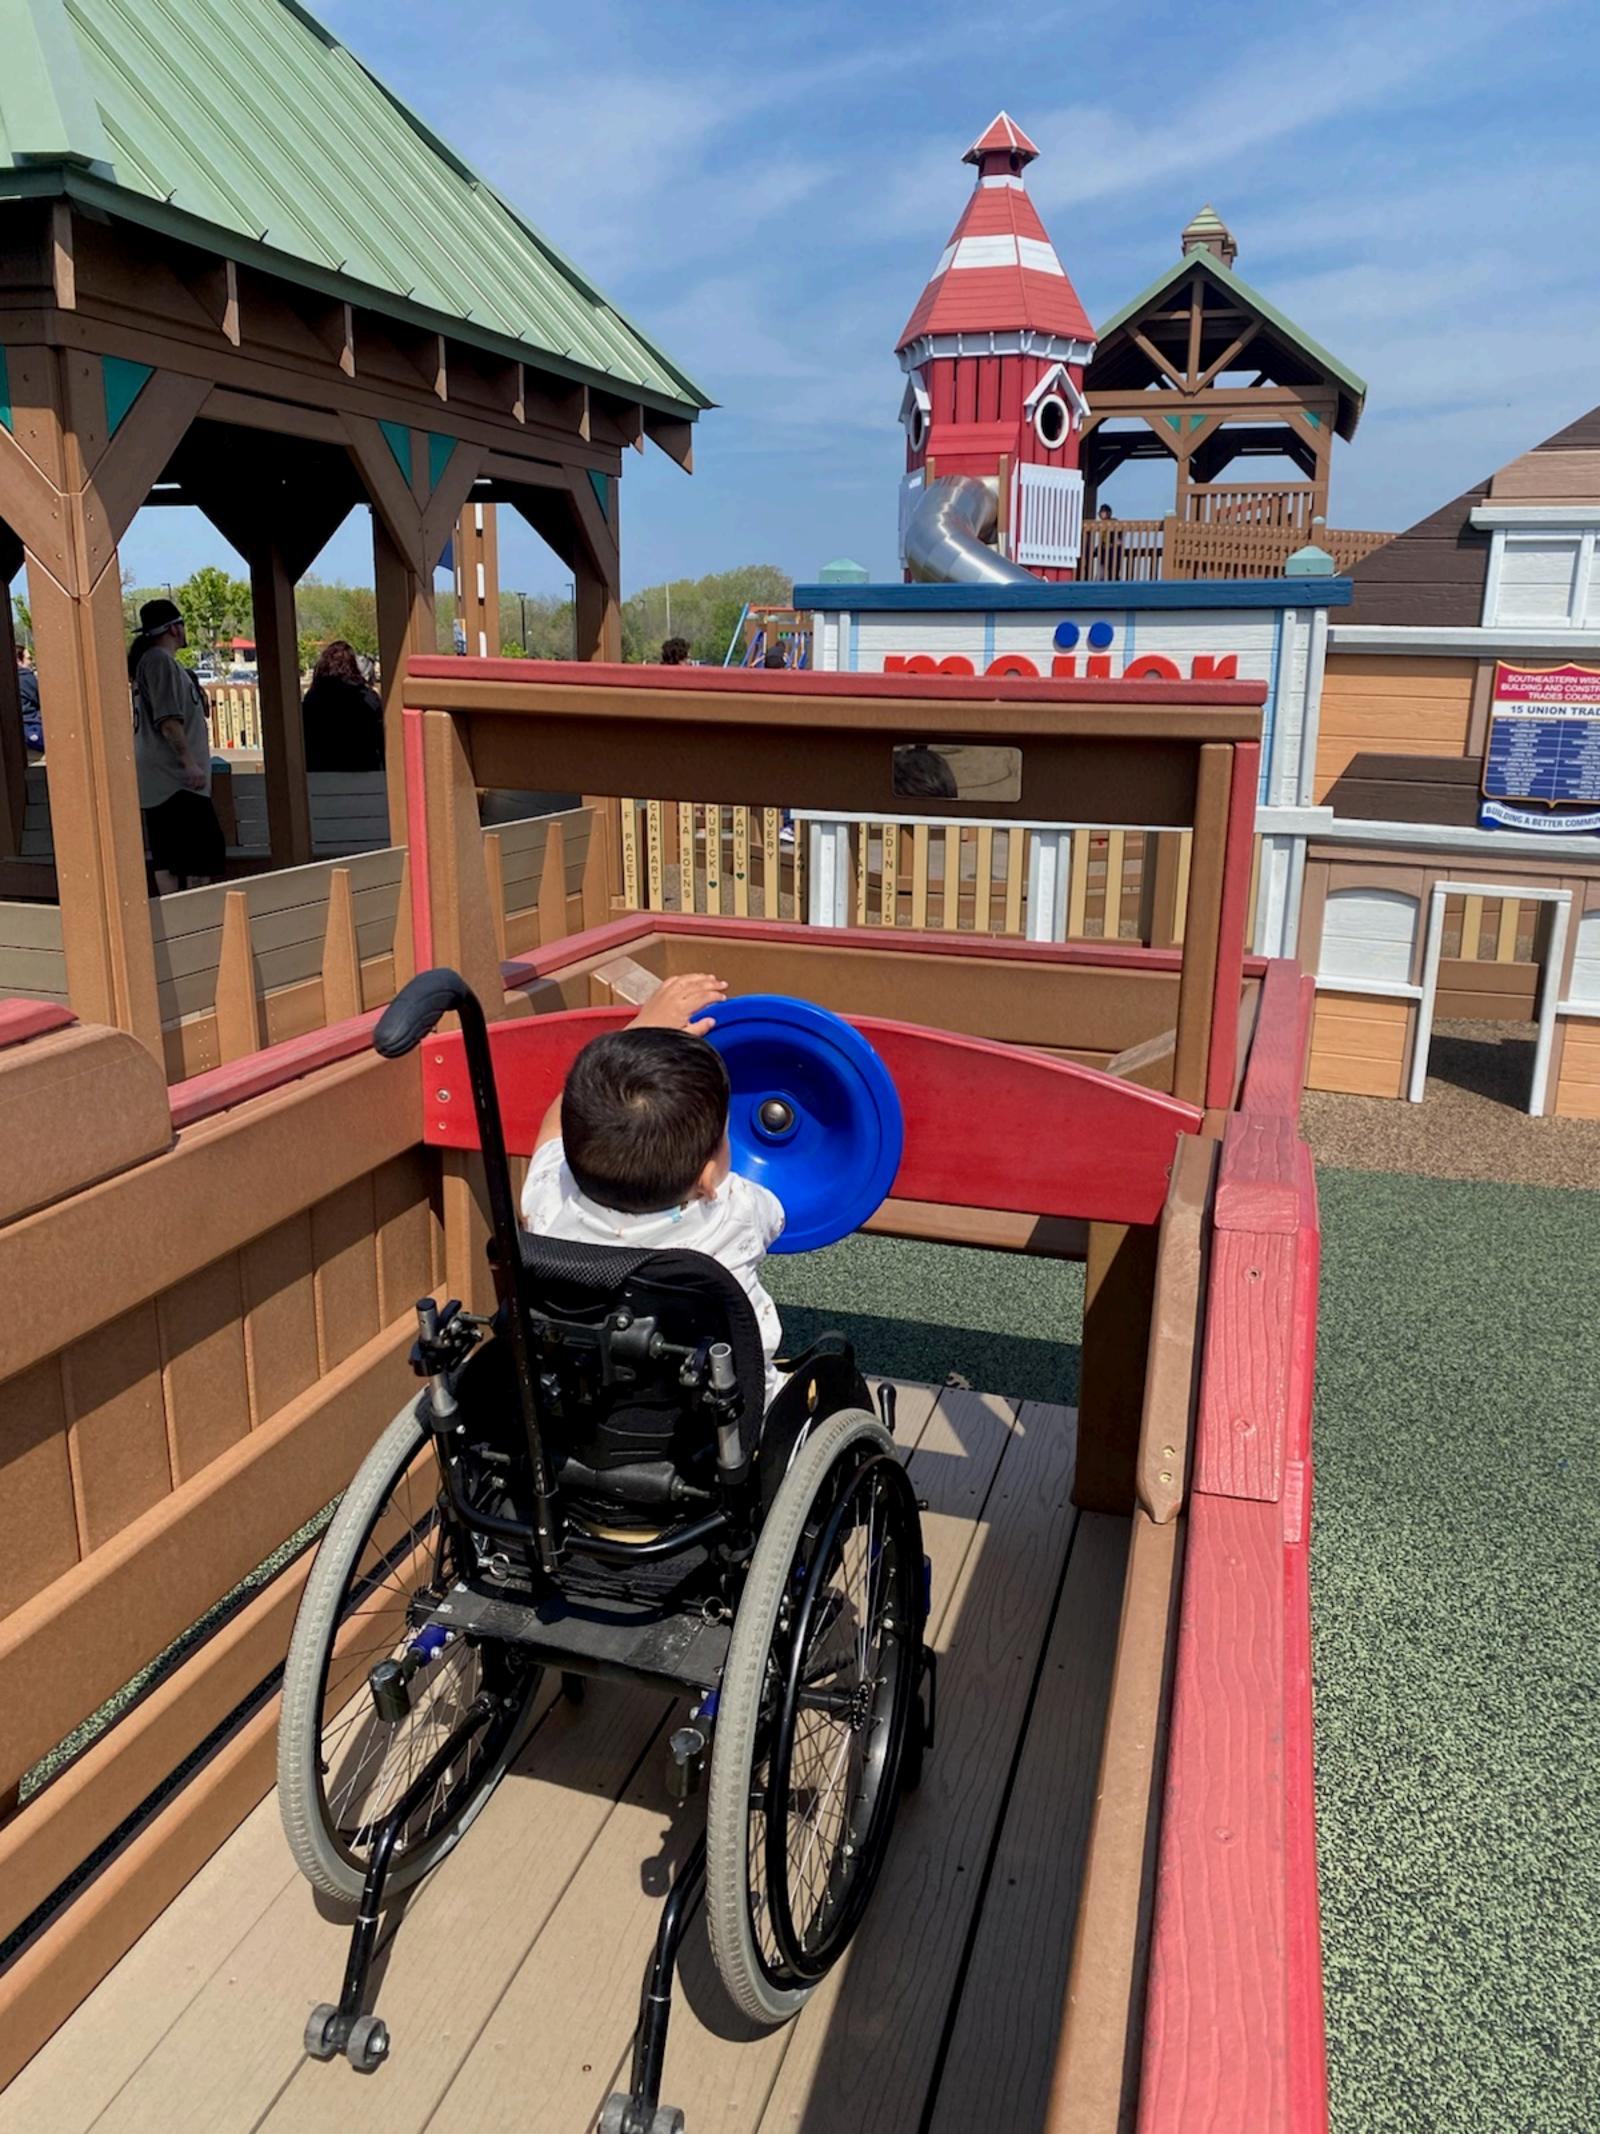

### **Universal/Inclusive Playground**

Executive Director Salski attended a NRPA session last October to better understand newer universal/inclusive equipment and concepts. Universal/Inclusive Playgrounds are being built in communities across the county to accommodate children and adults in wheelchair, sight impaired, other disabilities, parents with strollers and as well, grandparents having fun with grandchildren. Attached are examples. These playgrounds and surfacing are encouraged in two or three parks throughout a community.

Recently, Executive Director Salski received a resident request asking the District consider installing a poured-in place surface and universal/inclusive playground. These playgrounds and surfacing are being installed more frequently and estimated between \$350,000 - \$800,000 pending the size. These projects are typically more expensive due to the ramping and poured-in-place but serves many needs and diverse population in any community. Additionally, these playgrounds create a fun experience for all ages and abilities. A non-universal playground costs between \$200,000-\$350,000 pending the size. It has been a terrific opportunity for a community to collaborate and share success stories.

Several weeks ago, Executive Director Salski happened to attend a meeting in Oak Brook and noticed a universal/inclusive playground allowing him to better understand the concepts. On Tuesday, Executive Director Salski met with the Mundelein family who made an initial request and been providing feedback. At the beginning of the year, Park Maintenance staff has been inventorying all playgrounds and determining age of equipment and condition. There are several playgrounds due for replacement in 2022-23. Executive Director Salski recommends pursuing a universal/inclusive playground at Kracklauer Park. The expense can be offset with ARPA funds (topic below), Special Recreation Funds, donations, fundraising, debt service fund balance and capital project fund balance if necessary. The area is 5,300 square feet and costs are being finalized.