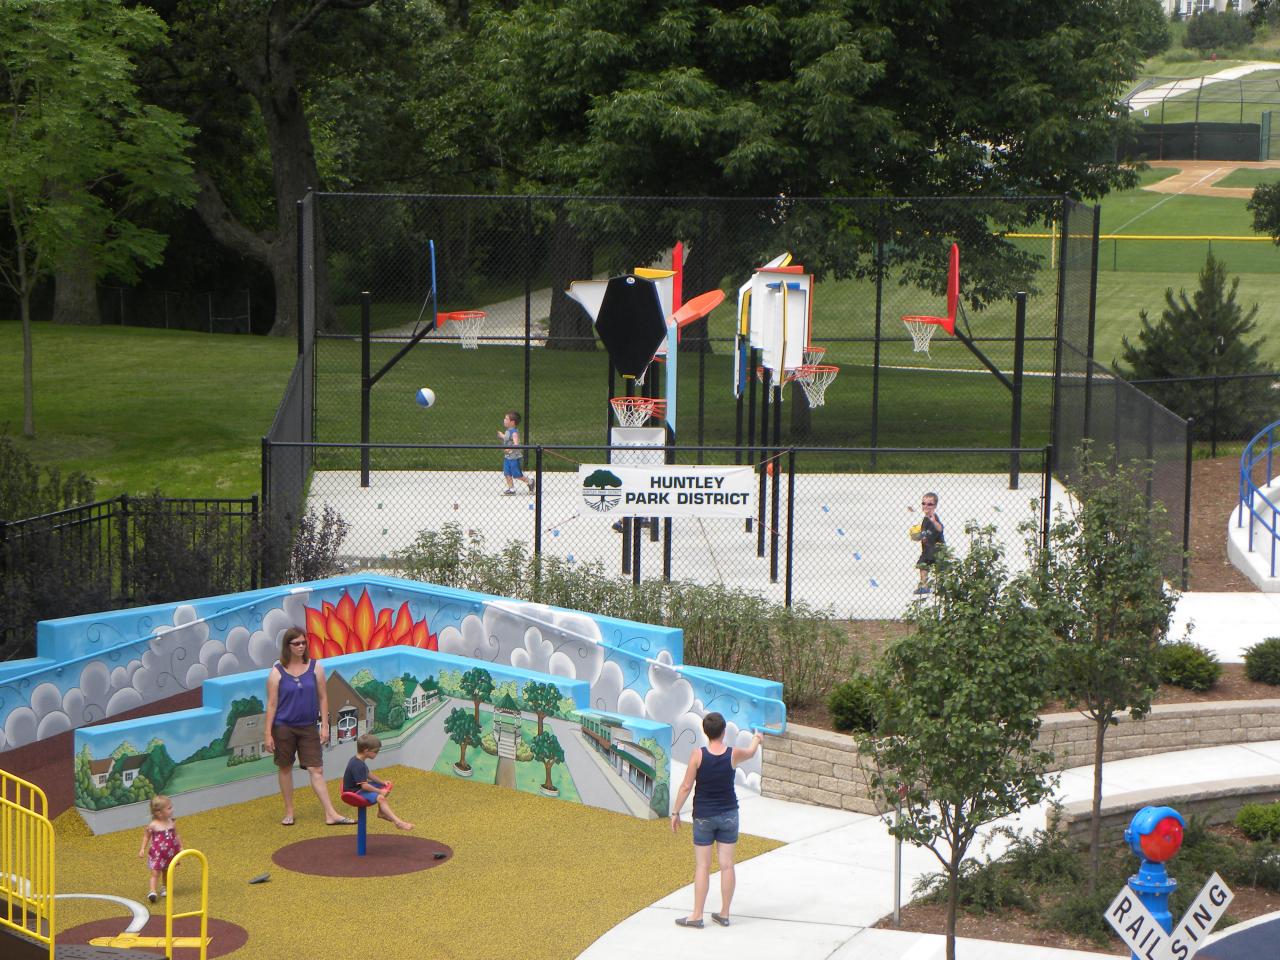

### **Universal/Inclusive Playground**

Executive Director Salski attended a NRPA session last October to better understand newer universal/inclusive equipment and concepts. Universal/Inclusive Playgrounds are being built in communities across the county to accommodate children and adults in wheelchair, sight impaired, other disabilities, parents with strollers and as well, grandparents having fun with grandchildren. Attached are examples. These playgrounds and surfacing are encouraged in two or three parks throughout a community.

Recently, Executive Director Salski received a resident request asking the District consider installing a poured-in place surface and universal/inclusive playground. These playgrounds and surfacing are being installed more frequently and estimated between \$350,000 - \$800,000 pending the size. These projects are typically more expensive due to the ramping and poured-in-place but serves many needs and diverse population in any community. Additionally, these playgrounds create a fun experience for all ages and abilities. A non-universal playground costs between \$200,000-\$350,000 pending the size. It has been a terrific opportunity for a community to collaborate and share success stories.