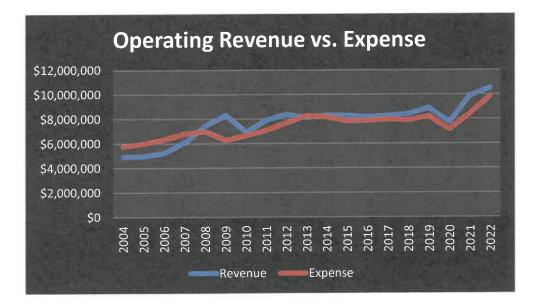

# **Operating Revenue/Expenses**

|              |                      | Operating             | Oneveting                  | % of Operating     |
|--------------|----------------------|-----------------------|----------------------------|--------------------|
| Year         | Operating<br>Revenue | Revenue<br>From Taxes | Operating<br>Expense       | Revenue From Taxes |
| 2004         | \$4,893,520          | \$2,756,682           | \$5,760,934                | 56%                |
| 2004<br>2005 | \$4,947,516          | \$2,694,183           | \$5,972,205                | 54%                |
| 2003         | \$5,211,963          | \$2,914,219           | \$6,321,380                | 56%                |
| 2000         | \$6,081,605          | \$3,109,487           | \$6,796,138                | 51%                |
| 2007         | \$7,445,081          | \$3,260,851           | \$6,990,425                | 44%                |
| 2008         | \$8,300,352          | \$3,497,567           | \$6,265,878                | 42%                |
|              | , ,                  | \$3,552,890           | \$6,638,593                | 46%                |
| 2010         | \$6,912,570          | , ,                   | \$7,067,766                | 45%                |
| 2011         | \$7,902,219          | \$3,570,534           | \$7,684,444                | 45%                |
| 2012         | \$8,363,548          | \$3,727,475           | , ,                        | 45%                |
| 2013         | \$8,110,814          | \$3,733,755           | \$8,271,682<br>\$8,159,272 | 45%                |
| 2014         | \$8,311,406          | \$3,745,127           | \$8,158,272                |                    |
| 2015         | \$8,268,291          | \$3,820,004           | \$7,840,332                | 46%                |
| 2016         | \$8,144,033          | \$3,807,378           | \$7,853,536                | 47%                |
| 2017         | \$8,236,068          | \$3,911,466           | \$7,967,207                | 47%                |
| 2018         | \$8,392,240          | \$4,007,843           | \$7,886,777                | 48%                |
| 2019         | \$8,882,625          | \$4,221,851           | \$8,228,285                | 48%                |
| 2020         | \$7,711,107          | \$4,253,784           | \$7,139,651                | 55%                |
| 2021         | \$9,892,634          | \$4,552,285           | \$8,419,769                | 42%                |
| 2022         | \$10,505,635         | \$4,802,052           | \$9,824,328                | 46%                |

Operating Expenses and Operating Revenues exclude Debt Service, Capital and Interfund Transfers.