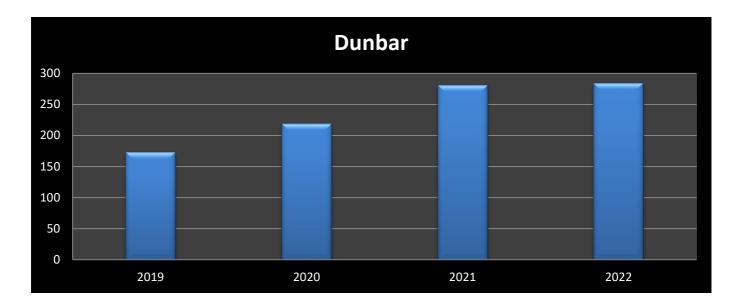

1            | 79    |

Park and Parking Lot Permits



# **Facility Rentals**

| Year              | 2008 | 2009 | 2010 | 2011 | 2012 | 2013 | 2014 | 2015 | 2016 | 2017 | 2018 | 2019 | 2020   | 2021 | 2022 |
|-------------------|------|------|------|------|------|------|------|------|------|------|------|------|--------|------|------|
| Regent            | 37   | 47   | 50   | 42   | 48   | 56   | 42   | 56   | 63   | 78   | 53   | 57   | 4      | 35   | 62   |
| Increase/Decrease |      | 21%  | 6%   | -19% | 13%  | 14%  | -33% | 25%  | 11%  | 19%  | -47% | 7%   | -1325% | 89%  | 44%  |

| Year              | 2019 | 2020 | 2021 | 2022 |
|-------------------|------|------|------|------|
| Dunbar            | 173  | 219  | 281  | 284  |
| Increase/Decrease |      | 21%  | 22%  | 1%   |