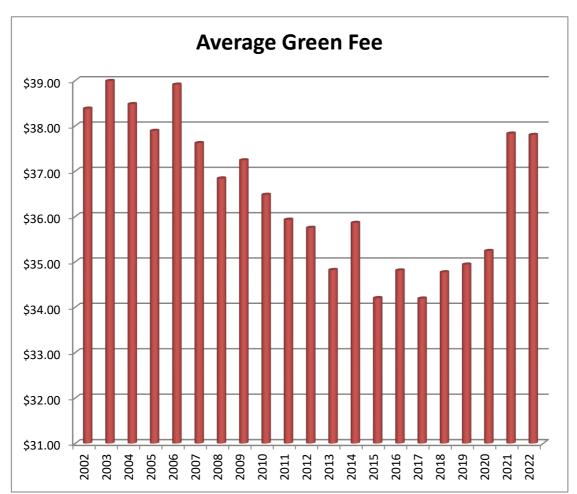

# Steeple Chase Golf Club Annual Rounds

| Year | Rounds | Average Green Fee | With Cart |
|------|--------|-------------------|-----------|
| 2002 | 27,042 | \$38.38           | \$50.53   |
| 2003 | 27,059 | \$38.99           | \$51.28   |
| 2004 | 25,184 | \$38.48           | \$51.20   |
| 2005 | 24,524 | \$37.89           | \$50.71   |
| 2006 | 22,095 | \$38.91           | \$51.57   |
| 2007 | 25,667 | \$37.62           | \$49.88   |
| 2008 | 24,934 | \$36.84           | \$48.96   |
| 2009 | 23,696 | \$37.24           | \$49.12   |
| 2010 | 23,703 | \$36.48           | \$47.84   |
| 2011 | 22,919 | \$35.93           | \$47.93   |
| 2012 | 24,928 | \$35.75           | \$47.32   |
| 2013 | 22,755 | \$34.82           | \$48.69   |
| 2014 | 22,314 | \$35.86           | \$48.16   |
| 2015 | 24,145 | \$34.20           | \$47.65   |
| 2016 | 24,019 | \$34.81           | \$47.65   |
| 2017 | 23,080 | \$34.19           | \$46.44   |
| 2018 | 21,832 | \$34.77           | \$47.07   |
| 2019 | 21,322 | \$34.94           | \$47.02   |
| 2020 | 23,181 | \$35.24           | \$46.17   |
| 2021 | 31,183 | \$37.83           | \$50.40   |
| 2022 | 28,561 | \$37.80           | \$50.40   |

# Steeple Chase Golf Club Annual Rounds