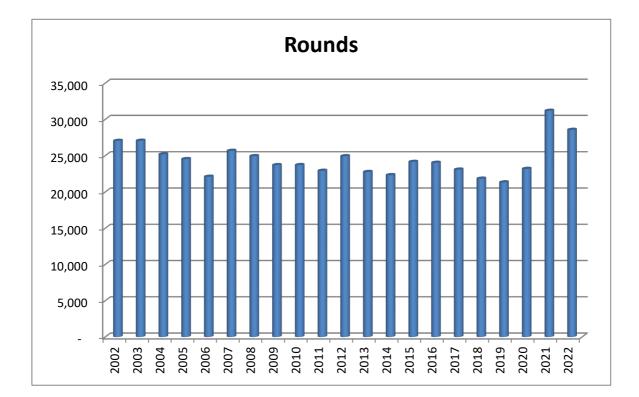

# Steeple Chase Golf Club Annual Rounds

| Year | Rounds | Average Green Fee | With Cart |
|------|--------|-------------------|-----------|
| 2002 | 27,042 | \$38.38           | \$50.53   |
| 2003 | 27,059 | \$38.99           | \$51.28   |
| 2004 | 25,184 | \$38.48           | \$51.20   |
| 2005 | 24,524 | \$37.89           | \$50.71   |
| 2006 | 22,095 | \$38.91           | \$51.57   |
| 2007 | 25,667 | \$37.62           | \$49.88   |
| 2008 | 24,934 | \$36.84           | \$48.96   |
| 2009 | 23,696 | \$37.24           | \$49.12   |
| 2010 | 23,703 | \$36.48           | \$47.84   |
| 2011 | 22,919 | \$35.93           | \$47.93   |
| 2012 | 24,928 | \$35.75           | \$47.32   |
| 2013 | 22,755 | \$34.82           | \$48.69   |
| 2014 | 22,314 | \$35.86           | \$48.16   |
| 2015 | 24,145 | \$34.20           | \$47.65   |
| 2016 | 24,019 | \$34.81           | \$47.65   |
| 2017 | 23,080 | \$34.19           | \$46.44   |
| 2018 | 21,832 | \$34.77           | \$47.07   |
| 2019 | 21,322 | \$34.94           | \$47.02   |
| 2020 | 23,181 | \$35.24           | \$46.17   |
| 2021 | 31,183 | \$37.83           | \$50.40   |
| 2022 | 28,561 | \$37.80           | \$50.40   |

# Steeple Chase Golf Club Annual Rounds