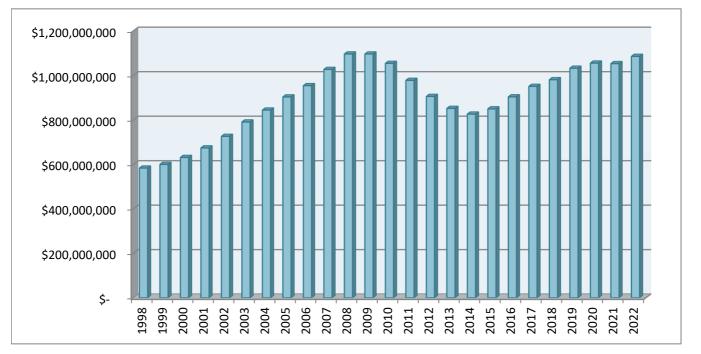

PDRMA

| Year | EAV              | Variance |
|------|------------------|----------|
| 1998 | \$ 583,602,743   |          |
| 1999 | \$ 599,966,288   | 2.80%    |
| 2000 | \$ 631,299,736   | 5.22%    |
| 2001 | \$ 674,020,342   | 6.77%    |
| 2002 | \$ 725,977,452   | 7.71%    |
| 2003 | \$ 790,518,466   | 8.89%    |
| 2004 | \$ 844,138,499   | 6.78%    |
| 2005 | \$ 903,057,220   | 6.98%    |
| 2006 | \$ 953,805,947   | 5.62%    |
| 2007 | \$ 1,026,674,363 | 7.64%    |
| 2008 | \$ 1,096,084,600 | 6.76%    |
| 2009 | \$ 1,095,907,198 | -0.02%   |
| 2010 | \$ 1,053,833,563 | -3.84%   |
| 2011 | \$ 977,516,407   | -7.24%   |
| 2012 | \$ 905,408,941   | -9.26%   |
| 2013 | \$ 851,643,258   | -5.21%   |
| 2014 | \$ 825,908,952   | -0.78%   |
| 2015 | \$ 849,410,765   | 2.85%    |
| 2016 | \$ 903,497,303   | 6.37%    |
| 2017 | \$ 950,637,987   | 5.22%    |
| 2018 | \$ 980,495,130   | 3.14%    |
| 2019 | \$ 1,032,193,362 | 5.27%    |
| 2020 | \$ 1,055,192,834 | 2.23%    |
| 2021 | \$ 1,052,808,528 | -0.23%   |
| 2022 | \$ 1,085,331,384 | 3.09%    |