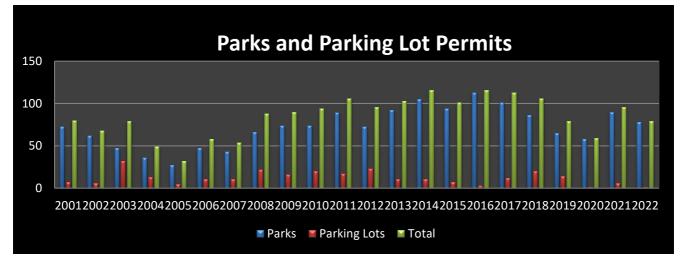

| Year | Parks | Parking Lots | Total |
|------|-------|--------------|-------|
| 2001 | 73    | 7            | 80    |
| 2002 | 62    | 6            | 68    |
| 2003 | 47    | 32           | 79    |
| 2004 | 36    | 13           | 49    |
| 2005 | 27    | 5            | 32    |
| 2006 | 47    | 11           | 58    |
| 2007 | 43    | 11           | 54    |
| 2008 | 66    | 22           | 88    |
| 2009 | 74    | 16           | 90    |
| 2010 | 74    | 20           | 94    |
| 2011 | 89    | 17           | 106   |
| 2012 | 73    | 23           | 96    |
| 2013 | 92    | 11           | 103   |
| 2014 | 105   | 11           | 116   |
| 2015 | 94    | 7            | 101   |
| 2016 | 113   | 3            | 116   |
| 2017 | 101   | 12           | 113   |
| 2018 | 86    | 20           | 106   |
| 2019 | 65    | 14           | 79    |
| 2020 | 58    | 1            | 59    |
| 2021 | 90    | 6            | 96    |
| 2022 | 78    | 1            | 79    |

Park and Parking Lot Permits