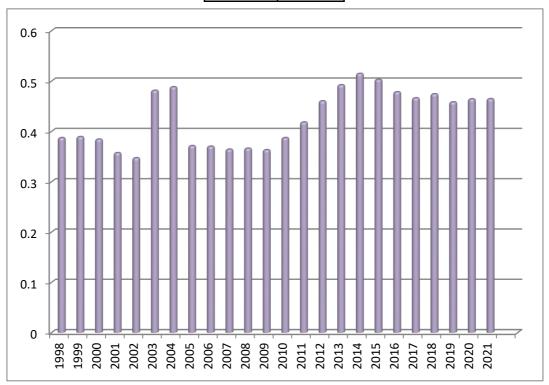

EAV

Tax Rate History

|          | ·     |
|----------|-------|
| Tax Year | Rate  |
| 1998     | 0.387 |
| 1999     | 0.389 |
| 2000     | 0.384 |
| 2001     | 0.357 |
| 2002     | 0.347 |
| 2003     | 0.481 |
| 2004     | 0.488 |
| 2005     | 0.371 |
| 2006     | 0.370 |
| 2007     | 0.364 |
| 2008     | 0.366 |
| 2009     | 0.363 |
| 2010     | 0.387 |
| 2011     | 0.418 |
| 2012     | 0.460 |
| 2013     | 0.492 |
| 2014     | 0.515 |
| 2015     | 0.503 |
| 2016     | 0.478 |
| 2017     | 0.466 |
| 2018     | 0.474 |
| 2019     | 0.458 |
| 2020     | 0.464 |
| 2021     | 0.464 |
|          |       |