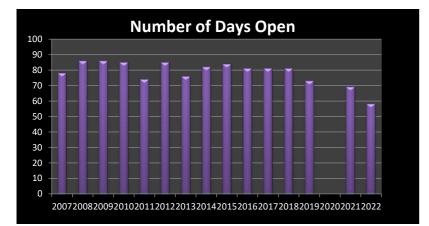

\*\*Number of Households = 11,502

\*Barefoot Bay Closed & No Beach passes sold due to Covid-19 Pandemic

| _  |                              |          |           |          |           |          | Barefoot l | Bay      |           |           |           |           |           |           |             |           |           |
|----|------------------------------|----------|-----------|----------|-----------|----------|------------|----------|-----------|-----------|-----------|-----------|-----------|-----------|-------------|-----------|-----------|
|    |                              | 2007     | 2008      | 2009     | 2010      | 2011     | 2012       | 2013     | 2014      | 2015      | 2016      | 2017      | 2018      | 2019      | 2020        | 2021      | 2022      |
|    | Resident Pass<br>Members     | 3022     | 2909      | 2537     | 2287      | 2123     | 2345       | 1704     | 1421      | 1159      | 1329      | 1500      | 1568      | 1357      | Ν           | 1867      | 1649      |
|    | Increase/Decrease            |          | -3.74%    | -12.79%  | -9.85%    | -7.17%   | 10.46%     | -27.33%  | -16.61%   | -18.44%   | 14.67%    | 12.87%    | 4.53%     | -13.46%   | 0           | 37.58%    | -11.68%   |
|    | Non Resident Pass<br>Members | 610      | 840       | 852      | 805       | 780      | 851        | 538      | 392       | 212       | 298       | 366       | 375       | 334       | D<br>A<br>T | 525       | 452       |
|    | Increase/Decrease            |          | 37.70%    | 1.43%    | -5.52%    | -3.11%   | 9.10%      | -36.78%  | -27.14%   | -45.92%   | 40.57%    | 22.82%    | 2.46%     | -10.93%   | A           | 57.19%    | -13.90%   |
|    | Total Season Pass            |          |           |          |           |          |            |          |           |           |           |           |           |           | A<br>V      |           |           |
|    | Members                      | 3632     | 3749      | 3389     | 3092      | 2903     | 3196       | 2242     | 1813      | 1371      | 1627      | 1866      | 1943      | 1691      | A<br>I      | 2392      | 2101      |
|    | Increase/Decrease            |          | 3.22%     | -9.60%   | -8.76%    | -6.11%   | 10.09%     | -29.85%  | -19.13%   | -24.38%   | 18.67%    | 14.69%    | 4.13%     | -12.97%   | L<br>A      | 41.45%    | -12.17%   |
|    | Total Visitors               | 57,232   | 54,447    | 53,856   | 72,461    | 62,784   | 77,582     | 52,674   | 52,434    | 53,742    | 54,751    | 55,992    | 65,428    | 61,753    | B<br>L      | 52,182    | 31,932    |
|    | Increase/Decrease            |          | -4.87%    | -1.09%   | 34.55%    | -13.35%  | 23.57%     | -32.11%  | -0.46%    | 2.49%     | 1.88%     | 2.27%     | 16.85%    | -5.62%    | E<br>/<br>F | -15.50%   | -38.81%   |
| _  | Average Daily<br>Attendance  | 733      | 633       | 601      | 847       | 724      | 867        | 614      | 558       | 640       | 676       | 691       | 808       | 846       | A<br>C<br>I | 756       | 551       |
| 14 | Increase/Decrease            |          | -13.64%   | -5.06%   | 40.93%    | -14.52%  | 19.75%     | -29.18%  | -9.12%    | 14.70%    | 5.63%     | 2.22%     | 16.93%    | 4.70%     | L<br>I      | -10.64%   | -27.18%   |
|    | Number of Days<br>Open       | 78       | 86        | 86       | 85        | 74       | 85         | 76       | 82        | 84        | 81        | 81        | 81        | 73        | T<br>Y      | 69        | 58        |
|    | Increase/Decrease            |          | 10.26%    | 0.00%    | -1.16%    | -12.94%  | 14.86%     | -10.59%  | 7.89%     | 2.44%     | -3.57%    | 0.00%     | 0.00%     | -9.88%    | C<br>L      | -5.48%    | -15.94%   |
| -  | Total Concession             |          |           |          |           |          |            |          |           |           |           |           |           |           | 0           |           |           |
|    | Revenue                      | \$80,055 | \$106,032 | \$82,498 | \$105,093 | \$89,774 | \$105,391  | \$84,607 | \$103,977 | \$112,263 | \$129,617 | \$116,473 | \$132,543 | \$127,720 | S<br>E      | \$130,525 | \$102,070 |
|    | Increase/Decrease            |          | 32.45%    | -22.20%  | 27.39%    | -14.58%  | 17.40%     | -19.72%  | 22.89%    | 7.97%     | 15.46%    | -10.14%   | 13.80%    | -3.64%    | D           | 2.20%     | -21.80%   |