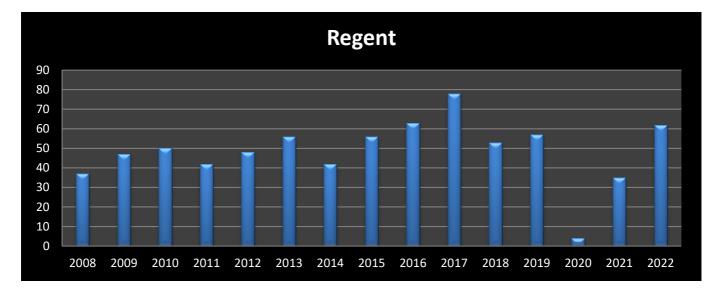

# **Facility Rentals**

| Year              | 2008 | 2009 | 2010 | 2011 | 2012 | 2013 | 2014 | 2015 | 2016 | 2017 | 2018 | 2019 | 2020   | 2021 | 2022 |
|-------------------|------|------|------|------|------|------|------|------|------|------|------|------|--------|------|------|
| Regent            | 37   | 47   | 50   | 42   | 48   | 56   | 42   | 56   | 63   | 78   | 53   | 57   | 4      | 35   | 62   |
| Increase/Decrease |      | 21%  | 6%   | -19% | 13%  | 14%  | -33% | 25%  | 11%  | 19%  | -47% | 7%   | -1325% | 89%  | 44%  |