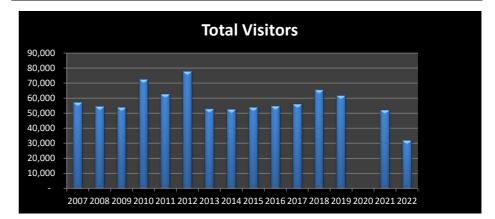

\*\*Number of Households = 11,502

\*Barefoot Bay Closed & No Beach passes sold due to Covid-19 Pandemic

| _  |                              |          |           |          |           |          | Barefoot l | Bay      |           |           |           |           |           |           |             |           |           |
|----|------------------------------|----------|-----------|----------|-----------|----------|------------|----------|-----------|-----------|-----------|-----------|-----------|-----------|-------------|-----------|-----------|
|    |                              | 2007     | 2008      | 2009     | 2010      | 2011     | 2012       | 2013     | 2014      | 2015      | 2016      | 2017      | 2018      | 2019      | 2020        | 2021      | 2022      |
|    | Resident Pass<br>Members     | 3022     | 2909      | 2537     | 2287      | 2123     | 2345       | 1704     | 1421      | 1159      | 1329      | 1500      | 1568      | 1357      | Ν           | 1867      | 1649      |
|    | Increase/Decrease            |          | -3.74%    | -12.79%  | -9.85%    | -7.17%   | 10.46%     | -27.33%  | -16.61%   | -18.44%   | 14.67%    | 12.87%    | 4.53%     | -13.46%   | 0           | 37.58%    | -11.68%   |
|    | Non Resident Pass<br>Members | 610      | 840       | 852      | 805       | 780      | 851        | 538      | 392       | 212       | 298       | 366       | 375       | 334       | D<br>A<br>T | 525       | 452       |
|    | Increase/Decrease            |          | 37.70%    | 1.43%    | -5.52%    | -3.11%   | 9.10%      | -36.78%  | -27.14%   | -45.92%   | 40.57%    | 22.82%    | 2.46%     | -10.93%   | A           | 57.19%    | -13.90%   |
|    | Total Season Pass            |          |           |          |           |          |            |          |           |           |           |           |           |           | A<br>V      |           |           |
|    | Members                      | 3632     | 3749      | 3389     | 3092      | 2903     | 3196       | 2242     | 1813      | 1371      | 1627      | 1866      | 1943      | 1691      | A<br>I      | 2392      | 2101      |
|    | Increase/Decrease            |          | 3.22%     | -9.60%   | -8.76%    | -6.11%   | 10.09%     | -29.85%  | -19.13%   | -24.38%   | 18.67%    | 14.69%    | 4.13%     | -12.97%   | L<br>A      | 41.45%    | -12.17%   |
|    | Total Visitors               | 57,232   | 54,447    | 53,856   | 72,461    | 62,784   | 77,582     | 52,674   | 52,434    | 53,742    | 54,751    | 55,992    | 65,428    | 61,753    | B<br>L      | 52,182    | 31,932    |
|    | Increase/Decrease            |          | -4.87%    | -1.09%   | 34.55%    | -13.35%  | 23.57%     | -32.11%  | -0.46%    | 2.49%     | 1.88%     | 2.27%     | 16.85%    | -5.62%    | E<br>/<br>F | -15.50%   | -38.81%   |
| _  | Average Daily<br>Attendance  | 733      | 633       | 601      | 847       | 724      | 867        | 614      | 558       | 640       | 676       | 691       | 808       | 846       | A<br>C<br>I | 756       | 551       |
| 14 | Increase/Decrease            |          | -13.64%   | -5.06%   | 40.93%    | -14.52%  | 19.75%     | -29.18%  | -9.12%    | 14.70%    | 5.63%     | 2.22%     | 16.93%    | 4.70%     | L<br>I      | -10.64%   | -27.18%   |
|    | Number of Days<br>Open       | 78       | 86        | 86       | 85        | 74       | 85         | 76       | 82        | 84        | 81        | 81        | 81        | 73        | T<br>Y      | 69        | 58        |
|    | Increase/Decrease            |          | 10.26%    | 0.00%    | -1.16%    | -12.94%  | 14.86%     | -10.59%  | 7.89%     | 2.44%     | -3.57%    | 0.00%     | 0.00%     | -9.88%    | C<br>L      | -5.48%    | -15.94%   |
| -  | Total Concession             |          |           |          |           |          |            |          |           |           |           |           |           |           | 0           |           |           |
|    | Revenue                      | \$80,055 | \$106,032 | \$82,498 | \$105,093 | \$89,774 | \$105,391  | \$84,607 | \$103,977 | \$112,263 | \$129,617 | \$116,473 | \$132,543 | \$127,720 | S<br>E      | \$130,525 | \$102,070 |
|    | Increase/Decrease            |          | 32.45%    | -22.20%  | 27.39%    | -14.58%  | 17.40%     | -19.72%  | 22.89%    | 7.97%     | 15.46%    | -10.14%   | 13.80%    | -3.64%    | D           | 2.20%     | -21.80%   |