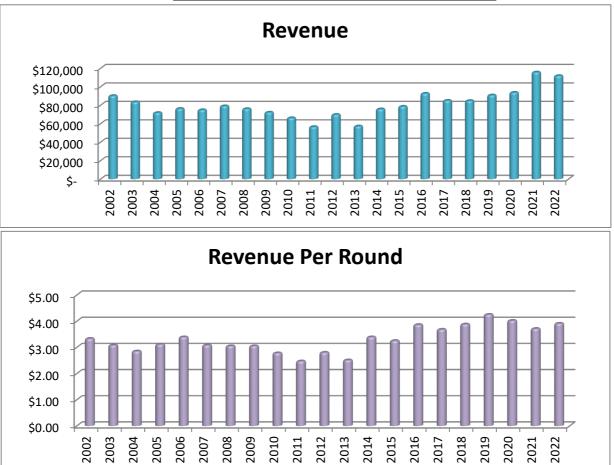

# **Steeple Chase Golf Club Merchandise Revenue**

| Year | Revenue    | <b>Revenue per round</b> |  |  |  |  |  |  |  |  |  |  |
|------|------------|--------------------------|--|--|--|--|--|--|--|--|--|--|
| 2002 | \$ 90,158  | \$3.33                   |  |  |  |  |  |  |  |  |  |  |
| 2003 | \$ 83,444  | \$3.08                   |  |  |  |  |  |  |  |  |  |  |
| 2004 | \$ 71,768  | \$2.85                   |  |  |  |  |  |  |  |  |  |  |
| 2005 | \$ 76,184  | \$3.11                   |  |  |  |  |  |  |  |  |  |  |
| 2006 | \$ 74,845  | \$3.39                   |  |  |  |  |  |  |  |  |  |  |
| 2007 | \$ 79,084  | \$3.08                   |  |  |  |  |  |  |  |  |  |  |
| 2008 | \$ 75,996  | \$3.05                   |  |  |  |  |  |  |  |  |  |  |
| 2009 | \$ 72,177  | \$3.05                   |  |  |  |  |  |  |  |  |  |  |
| 2010 | \$ 66,121  | \$2.78                   |  |  |  |  |  |  |  |  |  |  |
| 2011 | \$ 56,594  | \$2.47                   |  |  |  |  |  |  |  |  |  |  |
| 2012 | \$ 69,756  | \$2.80                   |  |  |  |  |  |  |  |  |  |  |
| 2013 | \$ 57,220  | \$2.51                   |  |  |  |  |  |  |  |  |  |  |
| 2014 | \$ 75,727  | \$3.39                   |  |  |  |  |  |  |  |  |  |  |
| 2015 | \$ 78,573  | \$3.25                   |  |  |  |  |  |  |  |  |  |  |
| 2016 | \$ 92,610  | \$3.86                   |  |  |  |  |  |  |  |  |  |  |
| 2017 | \$ 84,976  | \$3.68                   |  |  |  |  |  |  |  |  |  |  |
| 2018 | \$ 84,766  | \$3.88                   |  |  |  |  |  |  |  |  |  |  |
| 2019 | \$ 90,810  | \$4.25                   |  |  |  |  |  |  |  |  |  |  |
| 2020 | \$ 93,683  | \$4.02                   |  |  |  |  |  |  |  |  |  |  |
| 2021 | \$ 115,611 | \$3.71                   |  |  |  |  |  |  |  |  |  |  |
| 2022 | \$ 111,794 | \$3.91                   |  |  |  |  |  |  |  |  |  |  |

# Steeple Chase Golf Club Food and Beverage Revenue

| Year | ]  | Revenue | Revenue per round |
|------|----|---------|-------------------|
| 2002 | \$ | 216,676 | \$8.01            |
| 2003 | \$ | 214,658 | \$7.93            |
| 2004 | \$ | 211,055 | \$8.38            |
| 2005 | \$ | 216,264 | \$8.82            |
| 2006 | \$ | 194,727 | \$8.81            |
| 2007 | \$ | 225,325 | \$8.78            |
| 2008 | \$ | 237,921 | \$9.54            |
| 2009 | \$ | 216,486 | \$9.14            |
| 2010 | \$ | 210,010 | \$8.86            |
| 2011 | \$ | 199,236 | \$8.69            |
| 2012 | \$ | 199,447 | \$8.00            |
| 2013 | \$ | 164,790 | \$7.24            |
| 2014 | \$ | 171,198 | \$7.67            |
| 2015 | \$ | 181,111 | \$7.50            |
| 2016 | \$ | 180,453 | \$7.51            |
| 2017 | \$ | 182,142 | \$7.89            |
| 2018 | \$ | 184,746 | \$7.89            |
| 2019 | \$ | 176,730 | \$8.28            |
| 2020 | \$ | 143,055 | \$6.17            |
| 2021 | \$ | 239,675 | \$7.69            |
| 2022 | \$ | 240,411 | \$8.41            |