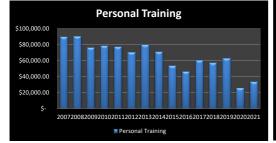

#### Fitness Program

|                          |                 | -  |           |                 | -  |           | 1  |           |                 |                 |      |          |    |           |                 |    |           |                 |                 |                 | -  |           |              |
|--------------------------|-----------------|----|-----------|-----------------|----|-----------|----|-----------|-----------------|-----------------|------|----------|----|-----------|-----------------|----|-----------|-----------------|-----------------|-----------------|----|-----------|--------------|
|                          | 2007            |    | 2008      | 2009            |    | 2010      |    | 2011      | 2012            | 2013            | 2    | 014      |    | 2015      | 2016            |    | 2017      | 2018            | 2019            | 2020            |    | 2021      | 2022         |
| Personal Training        | \$<br>89,628.00 | \$ | 90,026.00 | \$<br>76,342.00 | \$ | 78,131.00 | \$ | 77,393.00 | \$<br>70,470.00 | \$<br>79,478.00 | \$ 7 | 0,953.00 | \$ | 53,615.00 | \$<br>46,146.00 | \$ | 60,448.00 | \$<br>57,160.75 | \$<br>62,936.00 | \$<br>25,733.00 | \$ | 33,577.00 | \$ 30,123.00 |
|                          |                 |    |           |                 |    |           |    |           |                 |                 |      |          |    |           |                 |    |           |                 |                 |                 |    |           |              |
| Open Gym Res             | \$<br>9,492.00  | \$ | 11,496.00 | \$<br>14,580.00 | \$ | 13,616.00 | \$ | 17,328.00 | \$<br>21,127.00 | \$<br>30,385.00 | \$ 2 | 6,105.00 | \$ | 25,740.00 | \$<br>26,280.00 | \$ | 28,725.00 | \$<br>24,665.00 | \$<br>29,115.00 | \$<br>11,105.00 | \$ | 19,610.00 | \$ 21,750.00 |
| Open Gym NR              | \$<br>2,616.00  | \$ | 2,344.00  | \$<br>2,984.00  | \$ | 2,334.00  | \$ | 3,720.00  | \$<br>3,000.00  | \$<br>220.00    | \$   | 330.00   | \$ | 830.00    | \$<br>1,580.00  | \$ | 2,530.00  | \$<br>520.00    | \$<br>2,400.00  | \$<br>1,200.00  | \$ | 5,770.00  | \$ 5,905.00  |
|                          |                 |    |           |                 |    |           |    |           |                 |                 |      |          |    |           |                 |    |           |                 |                 |                 |    |           |              |
| Drop in Fees             |                 |    |           |                 |    |           |    |           |                 |                 |      |          |    |           |                 |    |           |                 |                 |                 |    |           |              |
| Fitness Res              | \$<br>1,340.00  | \$ | 2,180.00  | \$<br>2,110.00  | \$ | 3,555.00  | \$ | 3,790.00  | \$<br>4,032.00  | \$<br>3,130.00  | \$   | 4,356.00 | \$ | 3,860.00  | \$<br>4,174.00  | \$ | 4,345.00  | \$<br>4,894.00  | \$<br>5,860.00  | \$<br>1,121.19  | \$ | 3,288.00  | \$ 3,658.00  |
| Fitness NR               | \$<br>130.00    | \$ | 169.00    | \$<br>260.00    | \$ | 169.00    | \$ | 576.00    | \$<br>894.00    | \$<br>832.00    | \$   | 630.00   | \$ | 455.00    | \$<br>727.00    | \$ | -         | \$<br>286.00    | \$<br>538.00    | \$<br>208.00    | \$ | 1,343.00  | \$ 1,950.00  |
|                          |                 |    |           |                 |    |           |    |           |                 |                 |      |          |    |           |                 |    |           |                 |                 |                 |    |           |              |
| Fitness Passport Punches | \$<br>          | \$ |           | \$<br>          | \$ |           | \$ | 56,570.00 | \$<br>59,208.00 | \$<br>57,267.00 | \$ 4 | 9,454.00 | \$ | 51,868.00 | \$<br>37,274.00 | \$ | -         | \$<br>-         | \$<br>-         | \$<br>-         | \$ | -         | NA           |
| Total Package Punch Card | \$              | \$ |           | \$<br>-         | \$ | -         | \$ | 15,090.00 | \$<br>12,643.00 | \$<br>12,710.00 | \$ 1 | 2,724.00 | \$ | 10,210.00 | \$<br>1,043.00  | \$ | -         | \$<br>4,176.00  | \$<br>7,856.00  | \$<br>2,188.00  | \$ | 2,432.00  | \$ 5,480.00  |
|                          |                 |    |           |                 |    |           |    |           |                 |                 |      |          |    |           |                 |    |           |                 |                 |                 |    |           |              |
| Rentals                  |                 |    |           |                 |    |           |    |           |                 |                 |      |          |    |           |                 |    |           |                 |                 |                 |    |           |              |
| GYM                      | \$<br>3,246.00  | \$ | 3,909.00  | \$<br>1,926.00  | \$ | 3,465.00  | \$ | 2,115.00  | \$<br>2,095.00  | \$<br>2,295.00  | \$   | 1,160.00 | \$ | 1,375.00  | \$<br>1,655.00  | \$ | 3,812.00  | \$<br>478.00    | \$<br>450.00    | \$<br>3,912.50  | \$ | 10,582.00 | \$ 1,510.00  |
| Multi Purpose - parties  | \$<br>6,619.00  | \$ | 6,217.00  | \$<br>3,993.00  | \$ | 3,467.00  | \$ | 2,974.00  | \$<br>2,027.00  | \$<br>2,568.00  | \$   | 2,558.00 | \$ | 1,883.00  | \$<br>4,154.00  | \$ | 260.00    | \$<br>878.00    | \$<br>303.00    | \$<br>-         | \$ |           | \$-          |
| Teen Center              | \$<br>-         | \$ | 90.00     | \$<br>3,300.00  | \$ | 3,180.00  | \$ | 3,345.00  | \$<br>1,590.00  | \$<br>1,630.00  | \$   | 2,590.00 | \$ | 1,130.00  | \$<br>-         | \$ | -         | \$<br>-         | \$<br>-         | \$<br>-         | \$ | -         | NA           |
| Aerobic Room             | \$<br>-         | \$ | -         | \$<br>30.00     | \$ | 1,050.00  | \$ | 620.00    | \$<br>345.00    | \$<br>800.00    | \$   | 420.00   | S  | -         | \$<br>-         | S  | -         | \$              | \$              | \$              | \$ |           | NA           |