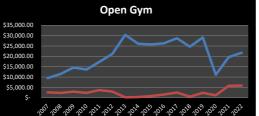

#### Fitness Program

|                          |                 | -  |           |                 | -  |           | 1  |           |                 |                 |      |          |    |           |                 |    |           |                 |                 |                 | -  |           |              |
|--------------------------|-----------------|----|-----------|-----------------|----|-----------|----|-----------|-----------------|-----------------|------|----------|----|-----------|-----------------|----|-----------|-----------------|-----------------|-----------------|----|-----------|--------------|
|                          | 2007            |    | 2008      | 2009            |    | 2010      |    | 2011      | 2012            | 2013            | 2    | 014      |    | 2015      | 2016            |    | 2017      | 2018            | 2019            | 2020            |    | 2021      | 2022         |
| Personal Training        | \$<br>89,628.00 | \$ | 90,026.00 | \$<br>76,342.00 | \$ | 78,131.00 | \$ | 77,393.00 | \$<br>70,470.00 | \$<br>79,478.00 | \$ 7 | 0,953.00 | \$ | 53,615.00 | \$<br>46,146.00 | \$ | 60,448.00 | \$<br>57,160.75 | \$<br>62,936.00 | \$<br>25,733.00 | \$ | 33,577.00 | \$ 30,123.00 |
|                          |                 |    |           |                 |    |           |    |           |                 |                 |      |          |    |           |                 |    |           |                 |                 |                 |    |           |              |
| Open Gym Res             | \$<br>9,492.00  | \$ | 11,496.00 | \$<br>14,580.00 | \$ | 13,616.00 | \$ | 17,328.00 | \$<br>21,127.00 | \$<br>30,385.00 | \$ 2 | 6,105.00 | \$ | 25,740.00 | \$<br>26,280.00 | \$ | 28,725.00 | \$<br>24,665.00 | \$<br>29,115.00 | \$<br>11,105.00 | \$ | 19,610.00 | \$ 21,750.00 |
| Open Gym NR              | \$<br>2,616.00  | \$ | 2,344.00  | \$<br>2,984.00  | \$ | 2,334.00  | \$ | 3,720.00  | \$<br>3,000.00  | \$<br>220.00    | \$   | 330.00   | \$ | 830.00    | \$<br>1,580.00  | \$ | 2,530.00  | \$<br>520.00    | \$<br>2,400.00  | \$<br>1,200.00  | \$ | 5,770.00  | \$ 5,905.00  |
|                          |                 |    |           |                 |    |           |    |           |                 |                 |      |          |    |           |                 |    |           |                 |                 |                 |    |           |              |
| Drop in Fees             |                 |    |           |                 |    |           |    |           |                 |                 |      |          |    |           |                 |    |           |                 |                 |                 |    |           |              |
| Fitness Res              | \$<br>1,340.00  | \$ | 2,180.00  | \$<br>2,110.00  | \$ | 3,555.00  | \$ | 3,790.00  | \$<br>4,032.00  | \$<br>3,130.00  | \$   | 4,356.00 | \$ | 3,860.00  | \$<br>4,174.00  | \$ | 4,345.00  | \$<br>4,894.00  | \$<br>5,860.00  | \$<br>1,121.19  | \$ | 3,288.00  | \$ 3,658.00  |
| Fitness NR               | \$<br>130.00    | \$ | 169.00    | \$<br>260.00    | \$ | 169.00    | \$ | 576.00    | \$<br>894.00    | \$<br>832.00    | \$   | 630.00   | \$ | 455.00    | \$<br>727.00    | \$ | -         | \$<br>286.00    | \$<br>538.00    | \$<br>208.00    | \$ | 1,343.00  | \$ 1,950.00  |
|                          |                 |    |           |                 |    |           |    |           |                 |                 |      |          |    |           |                 |    |           |                 |                 |                 |    |           |              |
| Fitness Passport Punches | \$<br>          | \$ |           | \$<br>          | \$ |           | \$ | 56,570.00 | \$<br>59,208.00 | \$<br>57,267.00 | \$ 4 | 9,454.00 | \$ | 51,868.00 | \$<br>37,274.00 | \$ | -         | \$<br>-         | \$<br>-         | \$<br>-         | \$ | -         | NA           |
| Total Package Punch Card | \$              | \$ |           | \$<br>-         | \$ | -         | \$ | 15,090.00 | \$<br>12,643.00 | \$<br>12,710.00 | \$ 1 | 2,724.00 | \$ | 10,210.00 | \$<br>1,043.00  | \$ | -         | \$<br>4,176.00  | \$<br>7,856.00  | \$<br>2,188.00  | \$ | 2,432.00  | \$ 5,480.00  |
|                          |                 |    |           |                 |    |           |    |           |                 |                 |      |          |    |           |                 |    |           |                 |                 |                 |    |           |              |
| Rentals                  |                 |    |           |                 |    |           |    |           |                 |                 |      |          |    |           |                 |    |           |                 |                 |                 |    |           |              |
| GYM                      | \$<br>3,246.00  | \$ | 3,909.00  | \$<br>1,926.00  | \$ | 3,465.00  | \$ | 2,115.00  | \$<br>2,095.00  | \$<br>2,295.00  | \$   | 1,160.00 | \$ | 1,375.00  | \$<br>1,655.00  | \$ | 3,812.00  | \$<br>478.00    | \$<br>450.00    | \$<br>3,912.50  | \$ | 10,582.00 | \$ 1,510.00  |
| Multi Purpose - parties  | \$<br>6,619.00  | \$ | 6,217.00  | \$<br>3,993.00  | \$ | 3,467.00  | \$ | 2,974.00  | \$<br>2,027.00  | \$<br>2,568.00  | \$   | 2,558.00 | \$ | 1,883.00  | \$<br>4,154.00  | \$ | 260.00    | \$<br>878.00    | \$<br>303.00    | \$<br>-         | \$ |           | \$-          |
| Teen Center              | \$<br>-         | \$ | 90.00     | \$<br>3,300.00  | \$ | 3,180.00  | \$ | 3,345.00  | \$<br>1,590.00  | \$<br>1,630.00  | \$   | 2,590.00 | \$ | 1,130.00  | \$<br>-         | \$ | -         | \$<br>-         | \$<br>-         | \$<br>-         | \$ | -         | NA           |
| Aerobic Room             | \$<br>-         | \$ | -         | \$<br>30.00     | \$ | 1,050.00  | \$ | 620.00    | \$<br>345.00    | \$<br>800.00    | \$   | 420.00   | S  | -         | \$<br>-         | S  | -         | \$              | \$              | \$              | \$ |           | NA           |