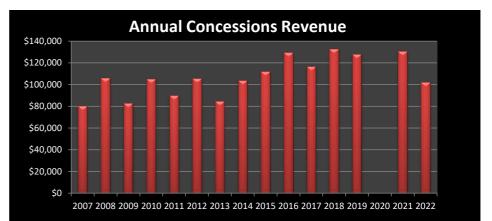

\*\*Number of Households = 11,502

\*Barefoot Bay Closed & No Beach passes sold due to Covid-19 Pandemic

| _  |                              |          |           |          |           |          | Barefoot l | Bay      |           |           |           |           |           |           |             |           |           |
|----|------------------------------|----------|-----------|----------|-----------|----------|------------|----------|-----------|-----------|-----------|-----------|-----------|-----------|-------------|-----------|-----------|
|    |                              | 2007     | 2008      | 2009     | 2010      | 2011     | 2012       | 2013     | 2014      | 2015      | 2016      | 2017      | 2018      | 2019      | 2020        | 2021      | 2022      |
|    | Resident Pass<br>Members     | 3022     | 2909      | 2537     | 2287      | 2123     | 2345       | 1704     | 1421      | 1159      | 1329      | 1500      | 1568      | 1357      | Ν           | 1867      | 1649      |
|    | Increase/Decrease            |          | -3.74%    | -12.79%  | -9.85%    | -7.17%   | 10.46%     | -27.33%  | -16.61%   | -18.44%   | 14.67%    | 12.87%    | 4.53%     | -13.46%   | 0           | 37.58%    | -11.68%   |
|    | Non Resident Pass<br>Members | 610      | 840       | 852      | 805       | 780      | 851        | 538      | 392       | 212       | 298       | 366       | 375       | 334       | D<br>A<br>T | 525       | 452       |
|    | Increase/Decrease            |          | 37.70%    | 1.43%    | -5.52%    | -3.11%   | 9.10%      | -36.78%  | -27.14%   | -45.92%   | 40.57%    | 22.82%    | 2.46%     | -10.93%   | A           | 57.19%    | -13.90%   |
|    | Total Season Pass            |          |           |          |           |          |            |          |           |           |           |           |           |           | A<br>V      |           |           |
|    | Members                      | 3632     | 3749      | 3389     | 3092      | 2903     | 3196       | 2242     | 1813      | 1371      | 1627      | 1866      | 1943      | 1691      | A<br>I      | 2392      | 2101      |
|    | Increase/Decrease            |          | 3.22%     | -9.60%   | -8.76%    | -6.11%   | 10.09%     | -29.85%  | -19.13%   | -24.38%   | 18.67%    | 14.69%    | 4.13%     | -12.97%   | L<br>A      | 41.45%    | -12.17%   |
|    | Total Visitors               | 57,232   | 54,447    | 53,856   | 72,461    | 62,784   | 77,582     | 52,674   | 52,434    | 53,742    | 54,751    | 55,992    | 65,428    | 61,753    | B<br>L      | 52,182    | 31,932    |
|    | Increase/Decrease            |          | -4.87%    | -1.09%   | 34.55%    | -13.35%  | 23.57%     | -32.11%  | -0.46%    | 2.49%     | 1.88%     | 2.27%     | 16.85%    | -5.62%    | E<br>/<br>F | -15.50%   | -38.81%   |
| _  | Average Daily<br>Attendance  | 733      | 633       | 601      | 847       | 724      | 867        | 614      | 558       | 640       | 676       | 691       | 808       | 846       | A<br>C<br>I | 756       | 551       |
| 14 | Increase/Decrease            |          | -13.64%   | -5.06%   | 40.93%    | -14.52%  | 19.75%     | -29.18%  | -9.12%    | 14.70%    | 5.63%     | 2.22%     | 16.93%    | 4.70%     | L<br>I      | -10.64%   | -27.18%   |
|    | Number of Days<br>Open       | 78       | 86        | 86       | 85        | 74       | 85         | 76       | 82        | 84        | 81        | 81        | 81        | 73        | T<br>Y      | 69        | 58        |
|    | Increase/Decrease            |          | 10.26%    | 0.00%    | -1.16%    | -12.94%  | 14.86%     | -10.59%  | 7.89%     | 2.44%     | -3.57%    | 0.00%     | 0.00%     | -9.88%    | C<br>L      | -5.48%    | -15.94%   |
| -  | Total Concession             |          |           |          |           |          |            |          |           |           |           |           |           |           | 0           |           |           |
|    | Revenue                      | \$80,055 | \$106,032 | \$82,498 | \$105,093 | \$89,774 | \$105,391  | \$84,607 | \$103,977 | \$112,263 | \$129,617 | \$116,473 | \$132,543 | \$127,720 | S<br>E      | \$130,525 | \$102,070 |
|    | Increase/Decrease            |          | 32.45%    | -22.20%  | 27.39%    | -14.58%  | 17.40%     | -19.72%  | 22.89%    | 7.97%     | 15.46%    | -10.14%   | 13.80%    | -3.64%    | D           | 2.20%     | -21.80%   |