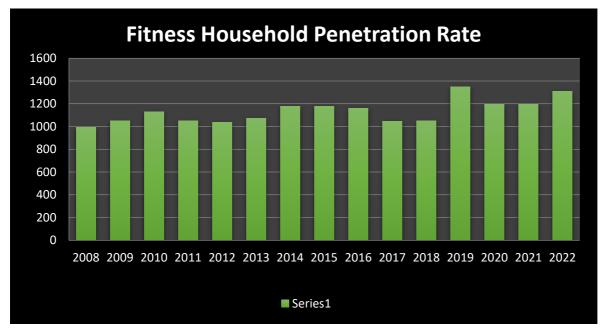

# Health and Fitness Center Memberships Household Penetration Rates

| Year | Number of Households with<br>Members | Household Penetration Rate |
|------|--------------------------------------|----------------------------|
| 2008 | 993                                  | 10.07%                     |
| 2009 | 1049                                 | 10.64%                     |
| 2010 | 1131                                 | 11.47%                     |
| 2011 | 1051                                 | 10.19%                     |
| 2012 | 1039                                 | 9.89%                      |
| 2013 | 1074                                 | 10.22%                     |
| 2014 | 1180                                 | 11.23%                     |
| 2015 | 1180                                 | 11.23%                     |
| 2016 | 1161                                 | 11.04%                     |
| 2017 | 1048                                 | 9.57%                      |
| 2018 | 1050                                 | 9.58%                      |
| 2019 | 1350                                 | 12.32%                     |
| 2020 | 1194                                 | 10.90%                     |
| 2021 | 1196                                 | 10.92%                     |
| 2022 | 1312                                 | 10.40%                     |

based on 11,502 households in 2022