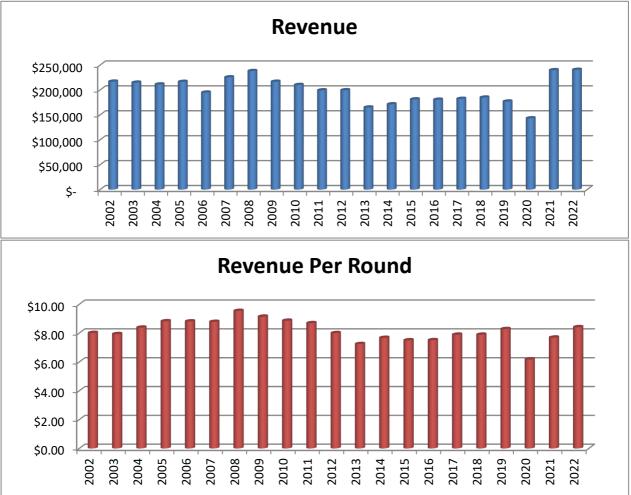

# Steeple Chase Golf Club Annual Rounds

| Year | Rounds | Average Green Fee | With Cart |
|------|--------|-------------------|-----------|
| 2002 | 27,042 | \$38.38           | \$50.53   |
| 2003 | 27,059 | \$38.99           | \$51.28   |
| 2004 | 25,184 | \$38.48           | \$51.20   |
| 2005 | 24,524 | \$37.89           | \$50.71   |
| 2006 | 22,095 | \$38.91           | \$51.57   |
| 2007 | 25,667 | \$37.62           | \$49.88   |
| 2008 | 24,934 | \$36.84           | \$48.96   |
| 2009 | 23,696 | \$37.24           | \$49.12   |
| 2010 | 23,703 | \$36.48           | \$47.84   |
| 2011 | 22,919 | \$35.93           | \$47.93   |
| 2012 | 24,928 | \$35.75           | \$47.32   |
| 2013 | 22,755 | \$34.82           | \$48.69   |
| 2014 | 22,314 | \$35.86           | \$48.16   |
| 2015 | 24,145 | \$34.20           | \$47.65   |
| 2016 | 24,019 | \$34.81           | \$47.65   |
| 2017 | 23,080 | \$34.19           | \$46.44   |
| 2018 | 21,832 | \$34.77           | \$47.07   |
| 2019 | 21,322 | \$34.94           | \$47.02   |
| 2020 | 23,181 | \$35.24           | \$46.17   |
| 2021 | 31,183 | \$37.83           | \$50.40   |
| 2022 | 28,561 | \$37.80           | \$50.40   |

# Steeple Chase Golf Club Food and Beverage Revenue

| Year | ]  | Revenue | Revenue per round |
|------|----|---------|-------------------|
| 2002 | \$ | 216,676 | \$8.01            |
| 2003 | \$ | 214,658 | \$7.93            |
| 2004 | \$ | 211,055 | \$8.38            |
| 2005 | \$ | 216,264 | \$8.82            |
| 2006 | \$ | 194,727 | \$8.81            |
| 2007 | \$ | 225,325 | \$8.78            |
| 2008 | \$ | 237,921 | \$9.54            |
| 2009 | \$ | 216,486 | \$9.14            |
| 2010 | \$ | 210,010 | \$8.86            |
| 2011 | \$ | 199,236 | \$8.69            |
| 2012 | \$ | 199,447 | \$8.00            |
| 2013 | \$ | 164,790 | \$7.24            |
| 2014 | \$ | 171,198 | \$7.67            |
| 2015 | \$ | 181,111 | \$7.50            |
| 2016 | \$ | 180,453 | \$7.51            |
| 2017 | \$ | 182,142 | \$7.89            |
| 2018 | \$ | 184,746 | \$7.89            |
| 2019 | \$ | 176,730 | \$8.28            |
| 2020 | \$ | 143,055 | \$6.17            |
| 2021 | \$ | 239,675 | \$7.69            |
| 2022 | \$ | 240,411 | \$8.41            |