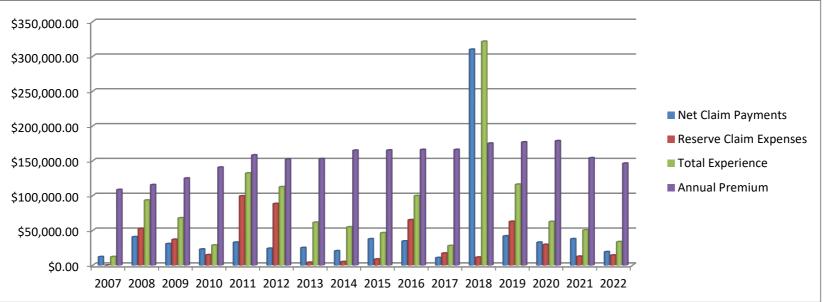

# MPRD Resident Population

\*In 2010, the District was able to capture actual results through ESRI.

Source: US Census and www.datacommons.org

|      |                    | <b>F DKIVIA</b>               |                         |                |
|------|--------------------|-------------------------------|-------------------------|----------------|
|      | Net Claim Payments | <b>Reserve Claim Expenses</b> | <b>Total Experience</b> | Annual Premium |
| 2007 | \$12,139.63        | \$5.00                        | \$12,144.63             | \$108,499.44   |
| 2008 | \$40,767.27        | \$52,571.82                   | \$93,339.09             | \$115,489.25   |
| 2009 | \$30,856.94        | \$36,993.06                   | \$67,850.00             | \$124,924.00   |
| 2010 | \$23,049.50        | \$14,894.50                   | \$28,762.00             | \$140,581.92   |
| 2011 | \$32,901.59        | \$99,335.99                   | \$132,227.48            | \$158,127.87   |
| 2012 | \$24,156.78        | \$88,365.93                   | \$112,522.71            | \$152,196.04   |
| 2013 | \$25,165.39        | \$4,008.22                    | \$61,494.35             | \$152,876.12   |
| 2014 | \$20,595.78        | \$5,039.77                    | \$54,807.33             | \$164,921.16   |
| 2015 | \$37,745.98        | \$8,709.34                    | \$46,455.32             | \$165,195.60   |
| 2016 | \$34,612.46        | \$65,104.77                   | \$99,717.23             | \$165,971.28   |
| 2017 | \$10,809.14        | \$17,282.93                   | \$28,092.07             | \$165,971.28   |
| 2018 | \$309,982.14       | \$11,422.44                   | \$321,404.58            | \$175,011.00   |
| 2019 | \$41,911.80        | \$62,771.66                   | \$115,985.42            | \$176,804.16   |
| 2020 | \$32,889.97        | \$29,659.42                   | \$62,549.39             | \$178,521.48   |
| 2021 | \$37,826.89        | \$12,703.94                   | \$50,530.83             | \$154,070.40   |
| 2022 | \$19,268.37        | \$14,390.18                   | \$33,658.55             | \$146,268.60   |