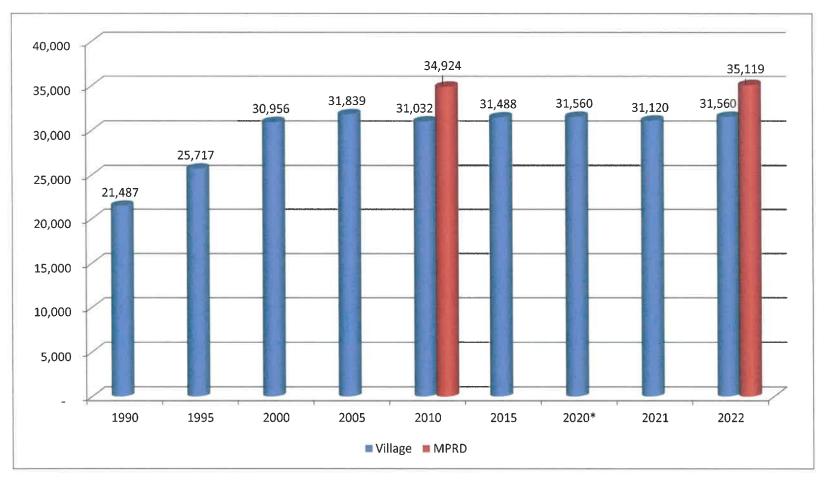

# MPRD Resident Population

\*In 2010, the District was able to capture actual results through ESRI.

Source: US Census and www.datacommons.org

|      |                    | <b>F DKIVIA</b>               |                         |                |
|------|--------------------|-------------------------------|-------------------------|----------------|
|      | Net Claim Payments | <b>Reserve Claim Expenses</b> | <b>Total Experience</b> | Annual Premium |
| 2007 | \$12,139.63        | \$5.00                        | \$12,144.63             | \$108,499.44   |
| 2008 | \$40,767.27        | \$52,571.82                   | \$93,339.09             | \$115,489.25   |
| 2009 | \$30,856.94        | \$36,993.06                   | \$67,850.00             | \$124,924.00   |
| 2010 | \$23,049.50        | \$14,894.50                   | \$28,762.00             | \$140,581.92   |
| 2011 | \$32,901.59        | \$99,335.99                   | \$132,227.48            | \$158,127.87   |
| 2012 | \$24,156.78        | \$88,365.93                   | \$112,522.71            | \$152,196.04   |
| 2013 | \$25,165.39        | \$4,008.22                    | \$61,494.35             | \$152,876.12   |
| 2014 | \$20,595.78        | \$5,039.77                    | \$54,807.33             | \$164,921.16   |
| 2015 | \$37,745.98        | \$8,709.34                    | \$46,455.32             | \$165,195.60   |
| 2016 | \$34,612.46        | \$65,104.77                   | \$99,717.23             | \$165,971.28   |
| 2017 | \$10,809.14        | \$17,282.93                   | \$28,092.07             | \$165,971.28   |
| 2018 | \$309,982.14       | \$11,422.44                   | \$321,404.58            | \$175,011.00   |
| 2019 | \$41,911.80        | \$62,771.66                   | \$115,985.42            | \$176,804.16   |
| 2020 | \$32,889.97        | \$29,659.42                   | \$62,549.39             | \$178,521.48   |
| 2021 | \$37,826.89        | \$12,703.94                   | \$50,530.83             | \$154,070.40   |
| 2022 | \$19,268.37        | \$14,390.18                   | \$33,658.55             | \$146,268.60   |