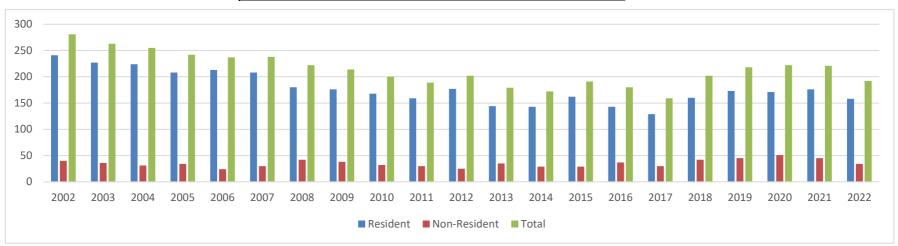

| Diamond | Lake | Boat | Launch | Pass |
|---------|------|------|--------|------|
|---------|------|------|--------|------|

| Year | Resident | Non-Resident | Total |
|------|----------|--------------|-------|
| 2001 | 229      | 49           | 278   |
| 2002 | 241      | 40           | 281   |
| 2003 | 227      | 36           | 263   |
| 2004 | 224      | 31           | 255   |
| 2005 | 208      | 34           | 242   |
| 2006 | 213      | 24           | 237   |
| 2007 | 208      | 30           | 238   |
| 2008 | 180      | 42           | 222   |
| 2009 | 176      | 38           | 214   |
| 2010 | 168      | 32           | 200   |
| 2011 | 159      | 30           | 189   |
| 2012 | 177      | 25           | 202   |
| 2013 | 144      | 35           | 179   |
| 2014 | 143      | 29           | 172   |
| 2015 | 162      | 29           | 191   |
| 2016 | 143      | 37           | 180   |
| 2017 | 129      | 30           | 159   |
| 2018 | 160      | 42           | 202   |
| 2019 | 173      | 45           | 218   |
| 2020 | 171      | 51           | 222   |
| 2021 | 176      | 45           | 221   |
| 2022 | 158      | 34           | 192   |