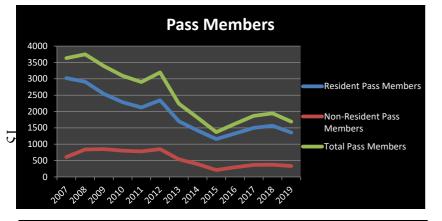

\*\*Number of Households = 11,502

\*Barefoot Bay Closed & No Beach passes sold due to Covid-19 Pandemic

| _  |                              |          |           |          |           |          | Barefoot l | Bay      |           |           |           |           |           |           |             |           |           |
|----|------------------------------|----------|-----------|----------|-----------|----------|------------|----------|-----------|-----------|-----------|-----------|-----------|-----------|-------------|-----------|-----------|
|    |                              | 2007     | 2008      | 2009     | 2010      | 2011     | 2012       | 2013     | 2014      | 2015      | 2016      | 2017      | 2018      | 2019      | 2020        | 2021      | 2022      |
|    | Resident Pass<br>Members     | 3022     | 2909      | 2537     | 2287      | 2123     | 2345       | 1704     | 1421      | 1159      | 1329      | 1500      | 1568      | 1357      | Ν           | 1867      | 1649      |
|    | Increase/Decrease            |          | -3.74%    | -12.79%  | -9.85%    | -7.17%   | 10.46%     | -27.33%  | -16.61%   | -18.44%   | 14.67%    | 12.87%    | 4.53%     | -13.46%   | 0           | 37.58%    | -11.68%   |
|    | Non Resident Pass<br>Members | 610      | 840       | 852      | 805       | 780      | 851        | 538      | 392       | 212       | 298       | 366       | 375       | 334       | D<br>A<br>T | 525       | 452       |
|    | Increase/Decrease            |          | 37.70%    | 1.43%    | -5.52%    | -3.11%   | 9.10%      | -36.78%  | -27.14%   | -45.92%   | 40.57%    | 22.82%    | 2.46%     | -10.93%   | A           | 57.19%    | -13.90%   |
|    | Total Season Pass            |          |           |          |           |          |            |          |           |           |           |           |           |           | A<br>V      |           |           |
|    | Members                      | 3632     | 3749      | 3389     | 3092      | 2903     | 3196       | 2242     | 1813      | 1371      | 1627      | 1866      | 1943      | 1691      | A<br>I      | 2392      | 2101      |
|    | Increase/Decrease            |          | 3.22%     | -9.60%   | -8.76%    | -6.11%   | 10.09%     | -29.85%  | -19.13%   | -24.38%   | 18.67%    | 14.69%    | 4.13%     | -12.97%   | L<br>A      | 41.45%    | -12.17%   |
|    | Total Visitors               | 57,232   | 54,447    | 53,856   | 72,461    | 62,784   | 77,582     | 52,674   | 52,434    | 53,742    | 54,751    | 55,992    | 65,428    | 61,753    | B<br>L      | 52,182    | 31,932    |
|    | Increase/Decrease            |          | -4.87%    | -1.09%   | 34.55%    | -13.35%  | 23.57%     | -32.11%  | -0.46%    | 2.49%     | 1.88%     | 2.27%     | 16.85%    | -5.62%    | E<br>/<br>F | -15.50%   | -38.81%   |
| _  | Average Daily<br>Attendance  | 733      | 633       | 601      | 847       | 724      | 867        | 614      | 558       | 640       | 676       | 691       | 808       | 846       | A<br>C<br>I | 756       | 551       |
| 14 | Increase/Decrease            |          | -13.64%   | -5.06%   | 40.93%    | -14.52%  | 19.75%     | -29.18%  | -9.12%    | 14.70%    | 5.63%     | 2.22%     | 16.93%    | 4.70%     | L<br>I      | -10.64%   | -27.18%   |
|    | Number of Days<br>Open       | 78       | 86        | 86       | 85        | 74       | 85         | 76       | 82        | 84        | 81        | 81        | 81        | 73        | T<br>Y      | 69        | 58        |
|    | Increase/Decrease            |          | 10.26%    | 0.00%    | -1.16%    | -12.94%  | 14.86%     | -10.59%  | 7.89%     | 2.44%     | -3.57%    | 0.00%     | 0.00%     | -9.88%    | C<br>L      | -5.48%    | -15.94%   |
| -  | Total Concession             |          |           |          |           |          |            |          |           |           |           |           |           |           | 0           |           |           |
|    | Revenue                      | \$80,055 | \$106,032 | \$82,498 | \$105,093 | \$89,774 | \$105,391  | \$84,607 | \$103,977 | \$112,263 | \$129,617 | \$116,473 | \$132,543 | \$127,720 | S<br>E      | \$130,525 | \$102,070 |
|    | Increase/Decrease            |          | 32.45%    | -22.20%  | 27.39%    | -14.58%  | 17.40%     | -19.72%  | 22.89%    | 7.97%     | 15.46%    | -10.14%   | 13.80%    | -3.64%    | D           | 2.20%     | -21.80%   |