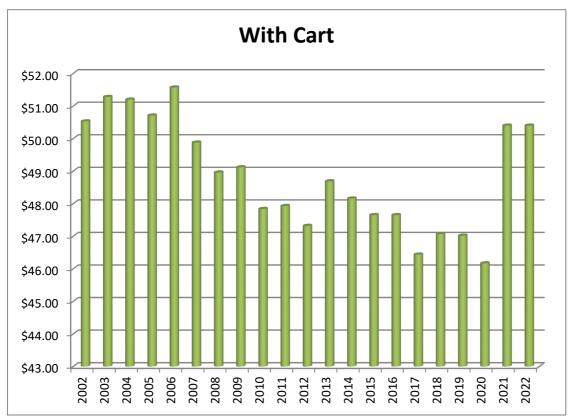

# Steeple Chase Golf Club Annual Rounds

| Year | Rounds | Average Green Fee | With Cart |
|------|--------|-------------------|-----------|
| 2002 | 27,042 | \$38.38           | \$50.53   |
| 2003 | 27,059 | \$38.99           | \$51.28   |
| 2004 | 25,184 | \$38.48           | \$51.20   |
| 2005 | 24,524 | \$37.89           | \$50.71   |
| 2006 | 22,095 | \$38.91           | \$51.57   |
| 2007 | 25,667 | \$37.62           | \$49.88   |
| 2008 | 24,934 | \$36.84           | \$48.96   |
| 2009 | 23,696 | \$37.24           | \$49.12   |
| 2010 | 23,703 | \$36.48           | \$47.84   |
| 2011 | 22,919 | \$35.93           | \$47.93   |
| 2012 | 24,928 | \$35.75           | \$47.32   |
| 2013 | 22,755 | \$34.82           | \$48.69   |
| 2014 | 22,314 | \$35.86           | \$48.16   |
| 2015 | 24,145 | \$34.20           | \$47.65   |
| 2016 | 24,019 | \$34.81           | \$47.65   |
| 2017 | 23,080 | \$34.19           | \$46.44   |
| 2018 | 21,832 | \$34.77           | \$47.07   |
| 2019 | 21,322 | \$34.94           | \$47.02   |
| 2020 | 23,181 | \$35.24           | \$46.17   |
| 2021 | 31,183 | \$37.83           | \$50.40   |
| 2022 | 28,561 | \$37.80           | \$50.40   |

# Steeple Chase Golf Club Annual Rounds