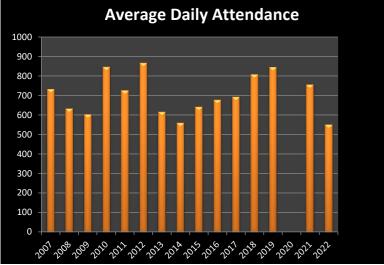

\*\*Number of Households = 11,502

\*Barefoot Bay Closed & No Beach passes sold due to Covid-19 Pandemic

| _  |                              |          |           |          |           |          | Barefoot l | Bay      |           |           |           |           |           |           |             |           |           |
|----|------------------------------|----------|-----------|----------|-----------|----------|------------|----------|-----------|-----------|-----------|-----------|-----------|-----------|-------------|-----------|-----------|
|    |                              | 2007     | 2008      | 2009     | 2010      | 2011     | 2012       | 2013     | 2014      | 2015      | 2016      | 2017      | 2018      | 2019      | 2020        | 2021      | 2022      |
|    | Resident Pass<br>Members     | 3022     | 2909      | 2537     | 2287      | 2123     | 2345       | 1704     | 1421      | 1159      | 1329      | 1500      | 1568      | 1357      | Ν           | 1867      | 1649      |
|    | Increase/Decrease            |          | -3.74%    | -12.79%  | -9.85%    | -7.17%   | 10.46%     | -27.33%  | -16.61%   | -18.44%   | 14.67%    | 12.87%    | 4.53%     | -13.46%   | 0           | 37.58%    | -11.68%   |
|    | Non Resident Pass<br>Members | 610      | 840       | 852      | 805       | 780      | 851        | 538      | 392       | 212       | 298       | 366       | 375       | 334       | D<br>A<br>T | 525       | 452       |
|    | Increase/Decrease            |          | 37.70%    | 1.43%    | -5.52%    | -3.11%   | 9.10%      | -36.78%  | -27.14%   | -45.92%   | 40.57%    | 22.82%    | 2.46%     | -10.93%   | A           | 57.19%    | -13.90%   |
|    | Total Season Pass            |          |           |          |           |          |            |          |           |           |           |           |           |           | A<br>V      |           |           |
|    | Members                      | 3632     | 3749      | 3389     | 3092      | 2903     | 3196       | 2242     | 1813      | 1371      | 1627      | 1866      | 1943      | 1691      | A<br>I      | 2392      | 2101      |
|    | Increase/Decrease            |          | 3.22%     | -9.60%   | -8.76%    | -6.11%   | 10.09%     | -29.85%  | -19.13%   | -24.38%   | 18.67%    | 14.69%    | 4.13%     | -12.97%   | L<br>A      | 41.45%    | -12.17%   |
|    | Total Visitors               | 57,232   | 54,447    | 53,856   | 72,461    | 62,784   | 77,582     | 52,674   | 52,434    | 53,742    | 54,751    | 55,992    | 65,428    | 61,753    | B<br>L      | 52,182    | 31,932    |
|    | Increase/Decrease            |          | -4.87%    | -1.09%   | 34.55%    | -13.35%  | 23.57%     | -32.11%  | -0.46%    | 2.49%     | 1.88%     | 2.27%     | 16.85%    | -5.62%    | E<br>/<br>F | -15.50%   | -38.81%   |
| _  | Average Daily<br>Attendance  | 733      | 633       | 601      | 847       | 724      | 867        | 614      | 558       | 640       | 676       | 691       | 808       | 846       | A<br>C<br>I | 756       | 551       |
| 14 | Increase/Decrease            |          | -13.64%   | -5.06%   | 40.93%    | -14.52%  | 19.75%     | -29.18%  | -9.12%    | 14.70%    | 5.63%     | 2.22%     | 16.93%    | 4.70%     | L<br>I      | -10.64%   | -27.18%   |
|    | Number of Days<br>Open       | 78       | 86        | 86       | 85        | 74       | 85         | 76       | 82        | 84        | 81        | 81        | 81        | 73        | T<br>Y      | 69        | 58        |
|    | Increase/Decrease            |          | 10.26%    | 0.00%    | -1.16%    | -12.94%  | 14.86%     | -10.59%  | 7.89%     | 2.44%     | -3.57%    | 0.00%     | 0.00%     | -9.88%    | C<br>L      | -5.48%    | -15.94%   |
| -  | Total Concession             |          |           |          |           |          |            |          |           |           |           |           |           |           | 0           |           |           |
|    | Revenue                      | \$80,055 | \$106,032 | \$82,498 | \$105,093 | \$89,774 | \$105,391  | \$84,607 | \$103,977 | \$112,263 | \$129,617 | \$116,473 | \$132,543 | \$127,720 | S<br>E      | \$130,525 | \$102,070 |
|    | Increase/Decrease            |          | 32.45%    | -22.20%  | 27.39%    | -14.58%  | 17.40%     | -19.72%  | 22.89%    | 7.97%     | 15.46%    | -10.14%   | 13.80%    | -3.64%    | D           | 2.20%     | -21.80%   |