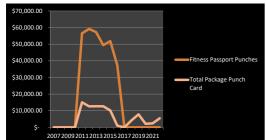

#### Fitness Program

|                          |                 | -  |           |                 | -  |           | 1  |           |                 |                 |      |          |    |           |                 |    |           |                 |                 |                 | -  |           |              |
|--------------------------|-----------------|----|-----------|-----------------|----|-----------|----|-----------|-----------------|-----------------|------|----------|----|-----------|-----------------|----|-----------|-----------------|-----------------|-----------------|----|-----------|--------------|
|                          | 2007            |    | 2008      | 2009            |    | 2010      |    | 2011      | 2012            | 2013            | 2    | 014      |    | 2015      | 2016            |    | 2017      | 2018            | 2019            | 2020            |    | 2021      | 2022         |
| Personal Training        | \$<br>89,628.00 | \$ | 90,026.00 | \$<br>76,342.00 | \$ | 78,131.00 | \$ | 77,393.00 | \$<br>70,470.00 | \$<br>79,478.00 | \$ 7 | 0,953.00 | \$ | 53,615.00 | \$<br>46,146.00 | \$ | 60,448.00 | \$<br>57,160.75 | \$<br>62,936.00 | \$<br>25,733.00 | \$ | 33,577.00 | \$ 30,123.00 |
|                          |                 |    |           |                 |    |           |    |           |                 |                 |      |          |    |           |                 |    |           |                 |                 |                 |    |           |              |
| Open Gym Res             | \$<br>9,492.00  | \$ | 11,496.00 | \$<br>14,580.00 | \$ | 13,616.00 | \$ | 17,328.00 | \$<br>21,127.00 | \$<br>30,385.00 | \$ 2 | 6,105.00 | \$ | 25,740.00 | \$<br>26,280.00 | \$ | 28,725.00 | \$<br>24,665.00 | \$<br>29,115.00 | \$<br>11,105.00 | \$ | 19,610.00 | \$ 21,750.00 |
| Open Gym NR              | \$<br>2,616.00  | \$ | 2,344.00  | \$<br>2,984.00  | \$ | 2,334.00  | \$ | 3,720.00  | \$<br>3,000.00  | \$<br>220.00    | \$   | 330.00   | \$ | 830.00    | \$<br>1,580.00  | \$ | 2,530.00  | \$<br>520.00    | \$<br>2,400.00  | \$<br>1,200.00  | \$ | 5,770.00  | \$ 5,905.00  |
|                          |                 |    |           |                 |    |           |    |           |                 |                 |      |          |    |           |                 |    |           |                 |                 |                 |    |           |              |
| Drop in Fees             |                 |    |           |                 |    |           |    |           |                 |                 |      |          |    |           |                 |    |           |                 |                 |                 |    |           |              |
| Fitness Res              | \$<br>1,340.00  | \$ | 2,180.00  | \$<br>2,110.00  | \$ | 3,555.00  | \$ | 3,790.00  | \$<br>4,032.00  | \$<br>3,130.00  | \$   | 4,356.00 | \$ | 3,860.00  | \$<br>4,174.00  | \$ | 4,345.00  | \$<br>4,894.00  | \$<br>5,860.00  | \$<br>1,121.19  | \$ | 3,288.00  | \$ 3,658.00  |
| Fitness NR               | \$<br>130.00    | \$ | 169.00    | \$<br>260.00    | \$ | 169.00    | \$ | 576.00    | \$<br>894.00    | \$<br>832.00    | \$   | 630.00   | \$ | 455.00    | \$<br>727.00    | \$ | -         | \$<br>286.00    | \$<br>538.00    | \$<br>208.00    | \$ | 1,343.00  | \$ 1,950.00  |
|                          |                 |    |           |                 |    |           |    |           |                 |                 |      |          |    |           |                 |    |           |                 |                 |                 |    |           |              |
| Fitness Passport Punches | \$<br>          | \$ |           | \$<br>          | \$ |           | \$ | 56,570.00 | \$<br>59,208.00 | \$<br>57,267.00 | \$ 4 | 9,454.00 | \$ | 51,868.00 | \$<br>37,274.00 | \$ | -         | \$<br>-         | \$<br>-         | \$<br>-         | \$ | -         | NA           |
| Total Package Punch Card | \$              | \$ |           | \$<br>-         | \$ | -         | \$ | 15,090.00 | \$<br>12,643.00 | \$<br>12,710.00 | \$ 1 | 2,724.00 | \$ | 10,210.00 | \$<br>1,043.00  | \$ | -         | \$<br>4,176.00  | \$<br>7,856.00  | \$<br>2,188.00  | \$ | 2,432.00  | \$ 5,480.00  |
|                          |                 |    |           |                 |    |           |    |           |                 |                 |      |          |    |           |                 |    |           |                 |                 |                 |    |           |              |
| Rentals                  |                 |    |           |                 |    |           |    |           |                 |                 |      |          |    |           |                 |    |           |                 |                 |                 |    |           |              |
| GYM                      | \$<br>3,246.00  | \$ | 3,909.00  | \$<br>1,926.00  | \$ | 3,465.00  | \$ | 2,115.00  | \$<br>2,095.00  | \$<br>2,295.00  | \$   | 1,160.00 | \$ | 1,375.00  | \$<br>1,655.00  | \$ | 3,812.00  | \$<br>478.00    | \$<br>450.00    | \$<br>3,912.50  | \$ | 10,582.00 | \$ 1,510.00  |
| Multi Purpose - parties  | \$<br>6,619.00  | \$ | 6,217.00  | \$<br>3,993.00  | \$ | 3,467.00  | \$ | 2,974.00  | \$<br>2,027.00  | \$<br>2,568.00  | \$   | 2,558.00 | \$ | 1,883.00  | \$<br>4,154.00  | \$ | 260.00    | \$<br>878.00    | \$<br>303.00    | \$<br>-         | \$ |           | \$-          |
| Teen Center              | \$<br>-         | \$ | 90.00     | \$<br>3,300.00  | \$ | 3,180.00  | \$ | 3,345.00  | \$<br>1,590.00  | \$<br>1,630.00  | \$   | 2,590.00 | \$ | 1,130.00  | \$<br>-         | \$ | -         | \$<br>-         | \$<br>-         | \$<br>-         | \$ | -         | NA           |
| Aerobic Room             | \$<br>-         | \$ | -         | \$<br>30.00     | \$ | 1,050.00  | \$ | 620.00    | \$<br>345.00    | \$<br>800.00    | \$   | 420.00   | S  | -         | \$<br>-         | S  | -         | \$              | \$              | \$              | \$ |           | NA           |