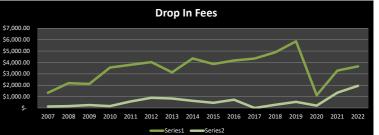

#### Fitness Program

|                          |                 | -  |           |                 | -  |           | 1  |           |                 |                 |      |          |    |           |                 |    |           |                 |                 |                 | -  |           |              |
|--------------------------|-----------------|----|-----------|-----------------|----|-----------|----|-----------|-----------------|-----------------|------|----------|----|-----------|-----------------|----|-----------|-----------------|-----------------|-----------------|----|-----------|--------------|
|                          | 2007            |    | 2008      | 2009            |    | 2010      |    | 2011      | 2012            | 2013            | 2    | 014      |    | 2015      | 2016            |    | 2017      | 2018            | 2019            | 2020            |    | 2021      | 2022         |
| Personal Training        | \$<br>89,628.00 | \$ | 90,026.00 | \$<br>76,342.00 | \$ | 78,131.00 | \$ | 77,393.00 | \$<br>70,470.00 | \$<br>79,478.00 | \$ 7 | 0,953.00 | \$ | 53,615.00 | \$<br>46,146.00 | \$ | 60,448.00 | \$<br>57,160.75 | \$<br>62,936.00 | \$<br>25,733.00 | \$ | 33,577.00 | \$ 30,123.00 |
|                          |                 |    |           |                 |    |           |    |           |                 |                 |      |          |    |           |                 |    |           |                 |                 |                 |    |           |              |
| Open Gym Res             | \$<br>9,492.00  | \$ | 11,496.00 | \$<br>14,580.00 | \$ | 13,616.00 | \$ | 17,328.00 | \$<br>21,127.00 | \$<br>30,385.00 | \$ 2 | 6,105.00 | \$ | 25,740.00 | \$<br>26,280.00 | \$ | 28,725.00 | \$<br>24,665.00 | \$<br>29,115.00 | \$<br>11,105.00 | \$ | 19,610.00 | \$ 21,750.00 |
| Open Gym NR              | \$<br>2,616.00  | \$ | 2,344.00  | \$<br>2,984.00  | \$ | 2,334.00  | \$ | 3,720.00  | \$<br>3,000.00  | \$<br>220.00    | \$   | 330.00   | \$ | 830.00    | \$<br>1,580.00  | \$ | 2,530.00  | \$<br>520.00    | \$<br>2,400.00  | \$<br>1,200.00  | \$ | 5,770.00  | \$ 5,905.00  |
|                          |                 |    |           |                 |    |           |    |           |                 |                 |      |          |    |           |                 |    |           |                 |                 |                 |    |           |              |
| Drop in Fees             |                 |    |           |                 |    |           |    |           |                 |                 |      |          |    |           |                 |    |           |                 |                 |                 |    |           |              |
| Fitness Res              | \$<br>1,340.00  | \$ | 2,180.00  | \$<br>2,110.00  | \$ | 3,555.00  | \$ | 3,790.00  | \$<br>4,032.00  | \$<br>3,130.00  | \$   | 4,356.00 | \$ | 3,860.00  | \$<br>4,174.00  | \$ | 4,345.00  | \$<br>4,894.00  | \$<br>5,860.00  | \$<br>1,121.19  | \$ | 3,288.00  | \$ 3,658.00  |
| Fitness NR               | \$<br>130.00    | \$ | 169.00    | \$<br>260.00    | \$ | 169.00    | \$ | 576.00    | \$<br>894.00    | \$<br>832.00    | \$   | 630.00   | \$ | 455.00    | \$<br>727.00    | \$ | -         | \$<br>286.00    | \$<br>538.00    | \$<br>208.00    | \$ | 1,343.00  | \$ 1,950.00  |
|                          |                 |    |           |                 |    |           |    |           |                 |                 |      |          |    |           |                 |    |           |                 |                 |                 |    |           |              |
| Fitness Passport Punches | \$<br>          | \$ |           | \$<br>          | \$ |           | \$ | 56,570.00 | \$<br>59,208.00 | \$<br>57,267.00 | \$ 4 | 9,454.00 | \$ | 51,868.00 | \$<br>37,274.00 | \$ | -         | \$<br>-         | \$<br>-         | \$<br>-         | \$ | -         | NA           |
| Total Package Punch Card | \$              | \$ |           | \$<br>-         | \$ | -         | \$ | 15,090.00 | \$<br>12,643.00 | \$<br>12,710.00 | \$ 1 | 2,724.00 | \$ | 10,210.00 | \$<br>1,043.00  | \$ | -         | \$<br>4,176.00  | \$<br>7,856.00  | \$<br>2,188.00  | \$ | 2,432.00  | \$ 5,480.00  |
|                          |                 |    |           |                 |    |           |    |           |                 |                 |      |          |    |           |                 |    |           |                 |                 |                 |    |           |              |
| Rentals                  |                 |    |           |                 |    |           |    |           |                 |                 |      |          |    |           |                 |    |           |                 |                 |                 |    |           |              |
| GYM                      | \$<br>3,246.00  | \$ | 3,909.00  | \$<br>1,926.00  | \$ | 3,465.00  | \$ | 2,115.00  | \$<br>2,095.00  | \$<br>2,295.00  | \$   | 1,160.00 | \$ | 1,375.00  | \$<br>1,655.00  | \$ | 3,812.00  | \$<br>478.00    | \$<br>450.00    | \$<br>3,912.50  | \$ | 10,582.00 | \$ 1,510.00  |
| Multi Purpose - parties  | \$<br>6,619.00  | \$ | 6,217.00  | \$<br>3,993.00  | \$ | 3,467.00  | \$ | 2,974.00  | \$<br>2,027.00  | \$<br>2,568.00  | \$   | 2,558.00 | \$ | 1,883.00  | \$<br>4,154.00  | \$ | 260.00    | \$<br>878.00    | \$<br>303.00    | \$<br>-         | \$ |           | \$-          |
| Teen Center              | \$<br>-         | \$ | 90.00     | \$<br>3,300.00  | \$ | 3,180.00  | \$ | 3,345.00  | \$<br>1,590.00  | \$<br>1,630.00  | \$   | 2,590.00 | \$ | 1,130.00  | \$<br>-         | \$ | -         | \$<br>-         | \$<br>-         | \$<br>-         | \$ | -         | NA           |
| Aerobic Room             | \$<br>-         | \$ | -         | \$<br>30.00     | \$ | 1,050.00  | \$ | 620.00    | \$<br>345.00    | \$<br>800.00    | \$   | 420.00   | S  | -         | \$<br>-         | S  | -         | \$              | \$              | \$              | \$ |           | NA           |