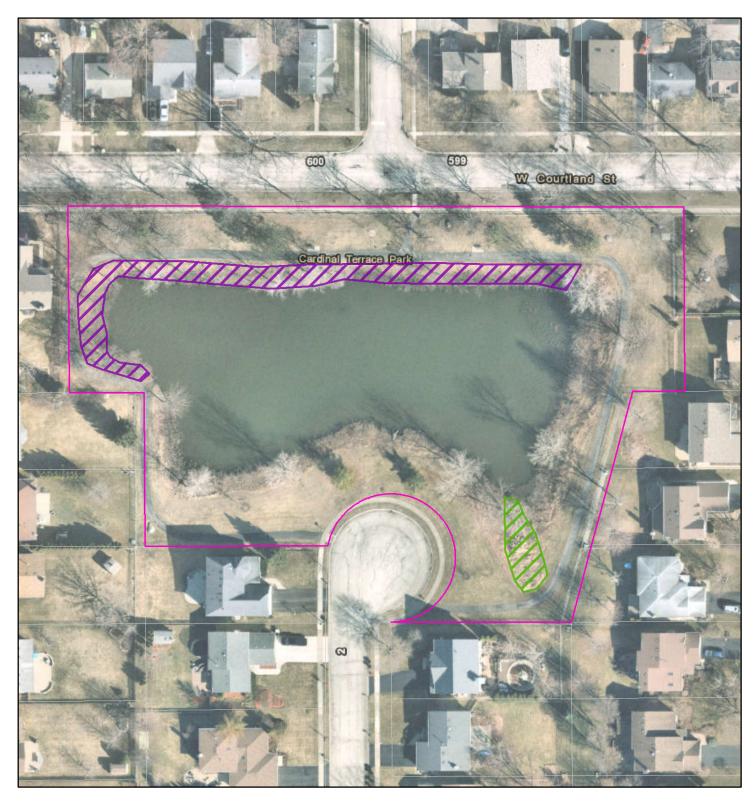

### Action Items - Regular Board Meeting

- 1. Approve of District Rules and Regulations Section 5.31 Fishing Amendment
- 2. Approve of IPRA Environmental Report Card
- 3. Approve of Stewardship Plan of Naturalized Open Space Areas
- 4. Approve of Harris Golf Cars Agreement for Steeple Chase Golf Carts
- 5. Approve of Cintas Agreement for Steeple Chase Golf Club
- 6. Approve of JSD Professional Services, Inc. Proposal OSLAD Grant for Longmeadow Park
- 7. Approve of emergency purchase of MCC sewage ejector pump

# Action Items - Regular Board Meeting

- 1. Approve of District Rules and Regulations Section 5.31 Fishing Amendment
- 2. Approve of IPRA Environmental Report Card
- 3. Approve of Stewardship Plan of Naturalized Open Space Areas
- 4. Approve of Harris Golf Cars Agreement for Steeple Chase Golf Carts
- 5. Approve of Cintas Agreement for Steeple Chase Golf Club
- 6. Approve of JSD Professional Services, Inc. Proposal OSLAD Grant for Longmeadow Park
- 7. Approve of emergency purchase of MCC sewage ejector pump