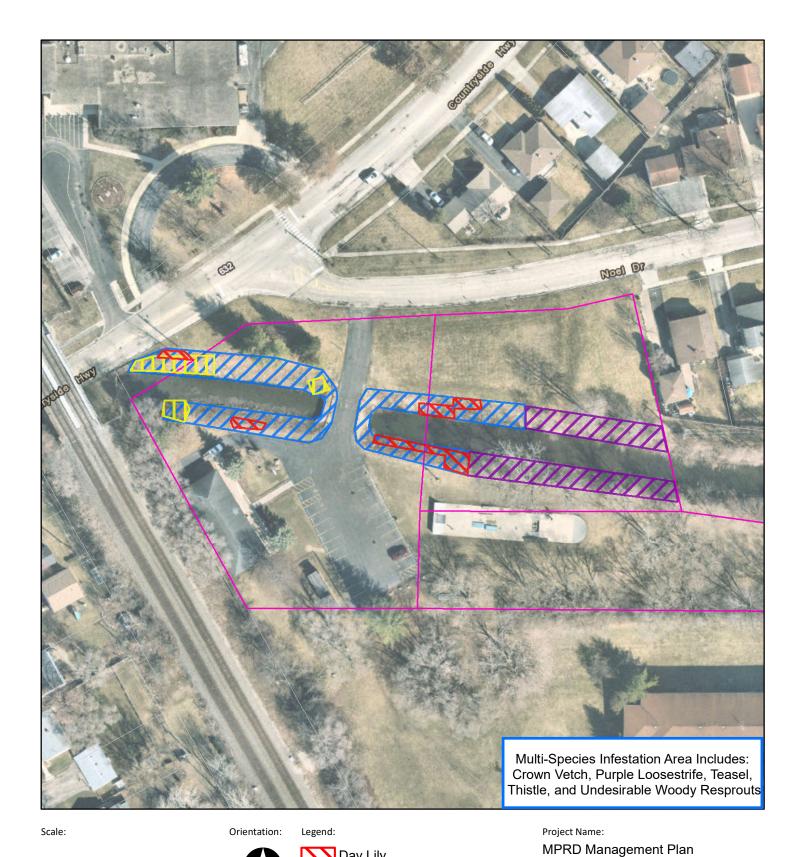

### Action Items - Regular Board Meeting

- 1. Approve of District Rules and Regulations Section 5.31 Fishing Amendment
- 2. Approve of IPRA Environmental Report Card
- 3. Approve of Stewardship Plan of Naturalized Open Space Areas
- 4. Approve of Harris Golf Cars Agreement for Steeple Chase Golf Carts
- 5. Approve of Cintas Agreement for Steeple Chase Golf Club
- 6. Approve of JSD Professional Services, Inc. Proposal OSLAD Grant for Longmeadow Park
- 7. Approve of emergency purchase of MCC sewage ejector pump

**New Business:** 1. Approve of District Rules and Regulations – Section 5.31 Fishing – Amendment

- 2. Approve of IPRA Environmental Report Card
- 3. Approve of Stewardship Plan of Naturalized Open Space Areas
- 4. Approve of Harris Golf Cars Agreement for Steeple Chase Golf Carts
- 5. Approve of Cintas Agreement for Steeple Chase Golf Club
- 6. Approve of JSD Professional Services, Inc. Proposal OSLAD Grant for Longmeadow
- 7. Approve of emergency purchase of MCC sewage ejector pump

# Action Items - Regular Board Meeting

- 1. Approve of District Rules and Regulations Section 5.31 Fishing Amendment
- 2. Approve of IPRA Environmental Report Card
- 3. Approve of Stewardship Plan of Naturalized Open Space Areas
- 4. Approve of Harris Golf Cars Agreement for Steeple Chase Golf Carts
- 5. Approve of Cintas Agreement for Steeple Chase Golf Club
- 6. Approve of JSD Professional Services, Inc. Proposal OSLAD Grant for Longmeadow Park
- 7. Approve of emergency purchase of MCC sewage ejector pump