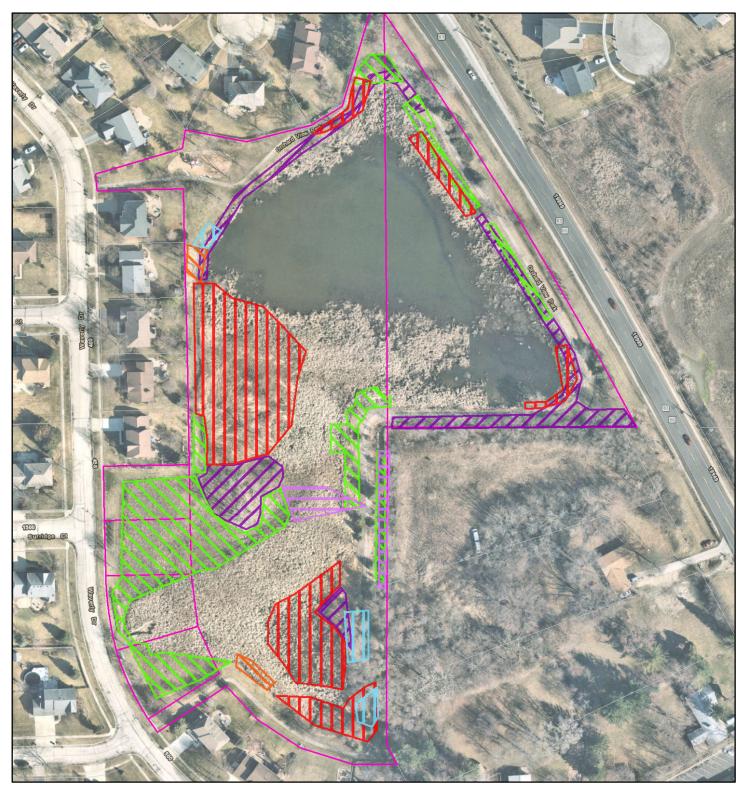

### Action Items - Regular Board Meeting

- 1. Approve of District Rules and Regulations Section 5.31 Fishing Amendment
- 2. Approve of IPRA Environmental Report Card
- 3. Approve of Stewardship Plan of Naturalized Open Space Areas
- 4. Approve of Harris Golf Cars Agreement for Steeple Chase Golf Carts
- 5. Approve of Cintas Agreement for Steeple Chase Golf Club
- 6. Approve of JSD Professional Services, Inc. Proposal OSLAD Grant for Longmeadow Park
- 7. Approve of emergency purchase of MCC sewage ejector pump

# Action Items - Regular Board Meeting

- 1. Approve of District Rules and Regulations Section 5.31 Fishing Amendment
- 2. Approve of IPRA Environmental Report Card
- 3. Approve of Stewardship Plan of Naturalized Open Space Areas
- 4. Approve of Harris Golf Cars Agreement for Steeple Chase Golf Carts
- 5. Approve of Cintas Agreement for Steeple Chase Golf Club
- 6. Approve of JSD Professional Services, Inc. Proposal OSLAD Grant for Longmeadow Park
- 7. Approve of emergency purchase of MCC sewage ejector pump