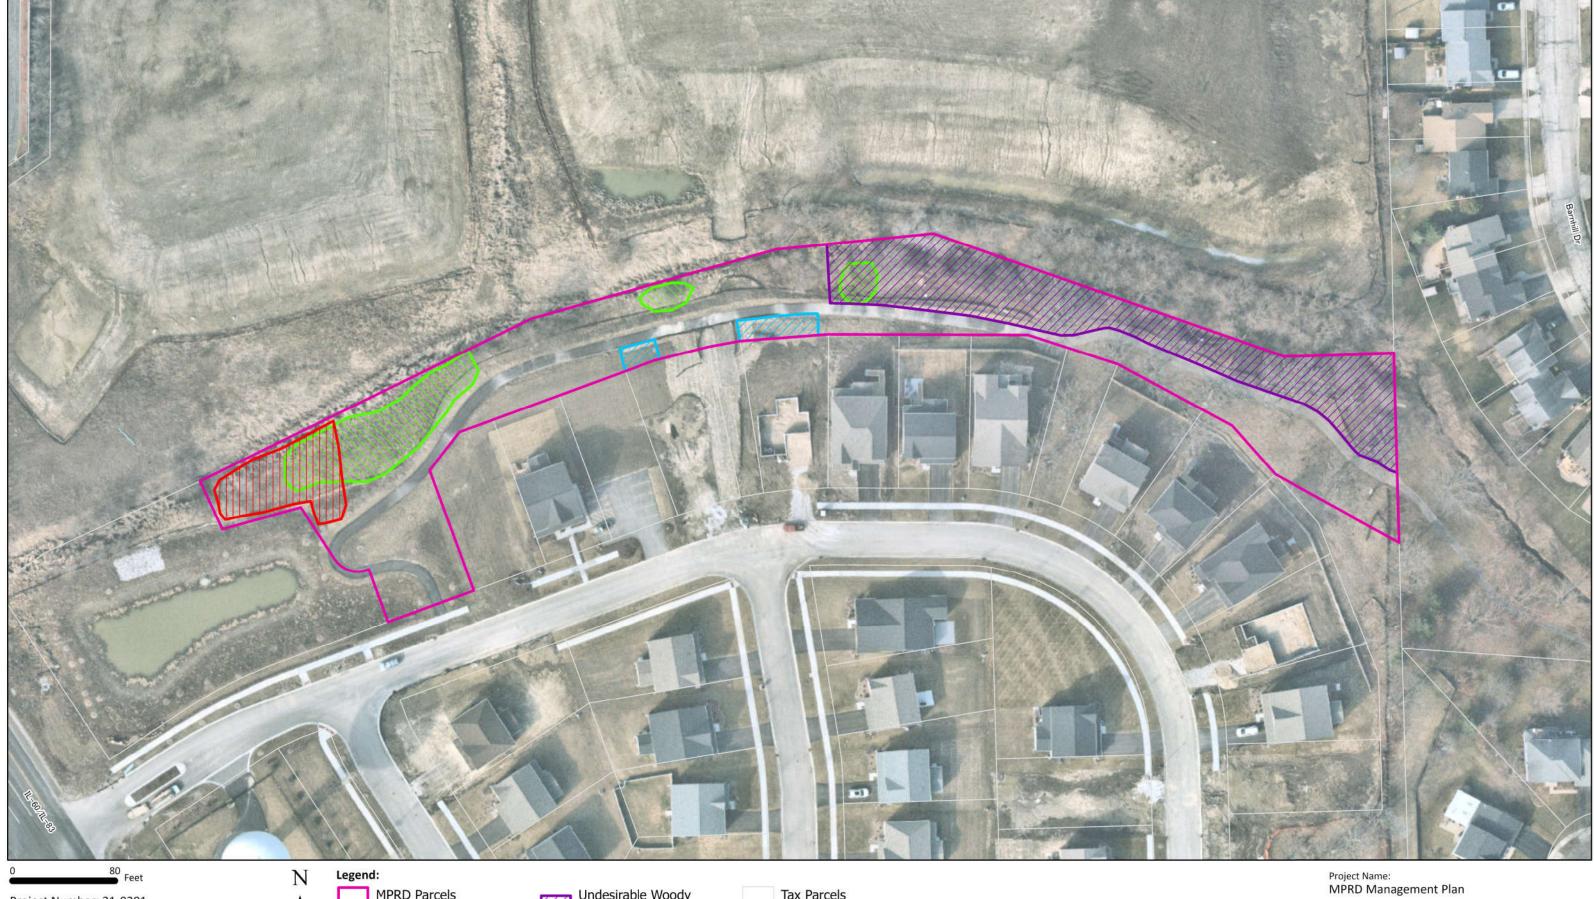

### Action Items - Regular Board Meeting

- 1. Approve of District Rules and Regulations Section 5.31 Fishing Amendment
- 2. Approve of IPRA Environmental Report Card
- 3. Approve of Stewardship Plan of Naturalized Open Space Areas
- 4. Approve of Harris Golf Cars Agreement for Steeple Chase Golf Carts
- 5. Approve of Cintas Agreement for Steeple Chase Golf Club
- 6. Approve of JSD Professional Services, Inc. Proposal OSLAD Grant for Longmeadow Park
- 7. Approve of emergency purchase of MCC sewage ejector pump

# Action Items - Regular Board Meeting

- 1. Approve of District Rules and Regulations Section 5.31 Fishing Amendment
- 2. Approve of IPRA Environmental Report Card
- 3. Approve of Stewardship Plan of Naturalized Open Space Areas
- 4. Approve of Harris Golf Cars Agreement for Steeple Chase Golf Carts
- 5. Approve of Cintas Agreement for Steeple Chase Golf Club
- 6. Approve of JSD Professional Services, Inc. Proposal OSLAD Grant for Longmeadow Park
- 7. Approve of emergency purchase of MCC sewage ejector pump