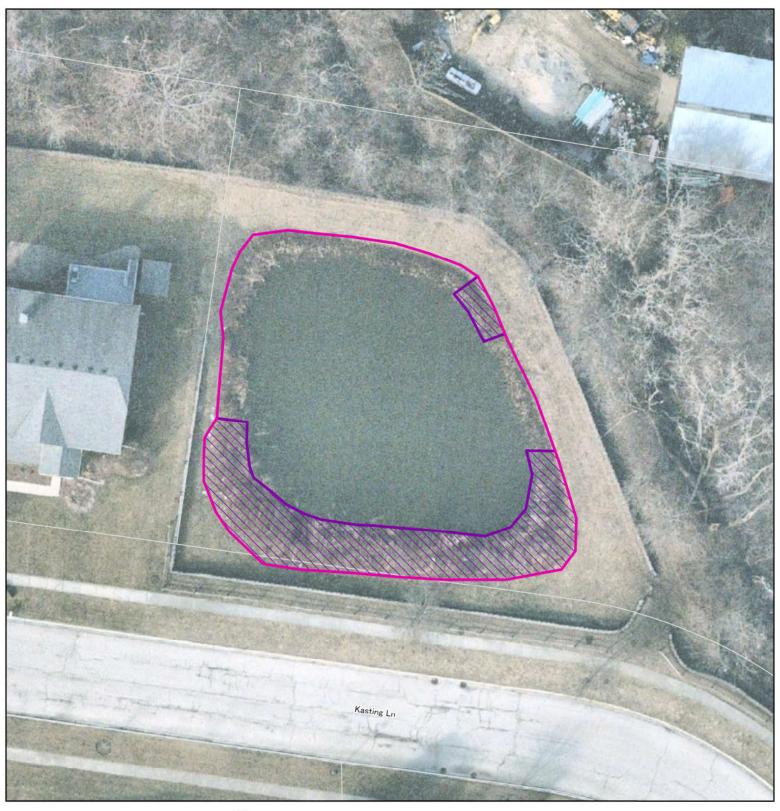

|                           | wick individuals within   |                     |              |
| stands, spreads horizontally               |                           | good quality native       |                     |              |
| through rhizome runners.                   |                           | vegetation. Best to apply |                     |              |
| Brown/purple feathery plum                 |                           | herbicide when "tassling" |                     |              |
| flowers above.                             |                           | or in flower.             |                     |              |
|                                            |                           |                           |                     |              |



20 Feet

Project Number: 21-0201

Date: 3/17/2023

Legend:

MPRD Parcels

Undesirable Woody Species

Tax Parcels

Project Name:

MPRD Management Plan

Prepared for:

Mundelein Parks and Recreation District

Exhibit Details:

Kasting Ln and Barnhill Dr

Exhibit Title: Woodlands Pond 2



# Woodlands Pond 2

| Weed Type (Priority ranking top to bottom) | Management Objective     | Management Activity                   | Schedule<br>(Month) | Other Issues |
|--------------------------------------------|--------------------------|---------------------------------------|---------------------|--------------|
| <b>Undesireable Woody Species</b>          | Decrease woody cover to  | Cut at base and treat stump           | November-February   |              |
|