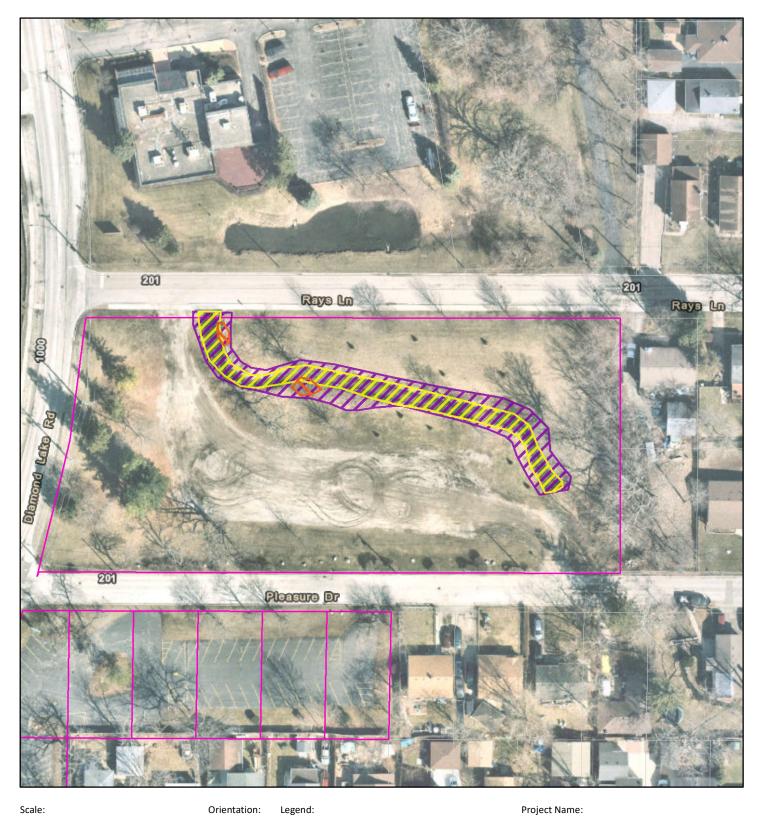

### Action Items - Regular Board Meeting

- 1. Approve of District Rules and Regulations Section 5.31 Fishing Amendment
- 2. Approve of IPRA Environmental Report Card
- 3. Approve of Stewardship Plan of Naturalized Open Space Areas
- 4. Approve of Harris Golf Cars Agreement for Steeple Chase Golf Carts
- 5. Approve of Cintas Agreement for Steeple Chase Golf Club
- 6. Approve of JSD Professional Services, Inc. Proposal OSLAD Grant for Longmeadow Park
- 7. Approve of emergency purchase of MCC sewage ejector pump

**New Business:** 1. Approve of District Rules and Regulations – Section 5.31 Fishing – Amendment

- 2. Approve of IPRA Environmental Report Card
- 3. Approve of Stewardship Plan of Naturalized Open Space Areas
- 4. Approve of Harris Golf Cars Agreement for Steeple Chase Golf Carts
- 5. Approve of Cintas Agreement for Steeple Chase Golf Club
- 6. Approve of JSD Professional Services, Inc. Proposal OSLAD Grant for Longmeadow
- 7. Approve of emergency purchase of MCC sewage ejector pump

# Action Items - Regular Board Meeting

- 1. Approve of District Rules and Regulations Section 5.31 Fishing Amendment
- 2. Approve of IPRA Environmental Report Card
- 3. Approve of Stewardship Plan of Naturalized Open Space Areas
- 4. Approve of Harris Golf Cars Agreement for Steeple Chase Golf Carts
- 5. Approve of Cintas Agreement for Steeple Chase Golf Club
- 6. Approve of JSD Professional Services, Inc. Proposal OSLAD Grant for Longmeadow Park
- 7. Approve of emergency purchase of MCC sewage ejector pump