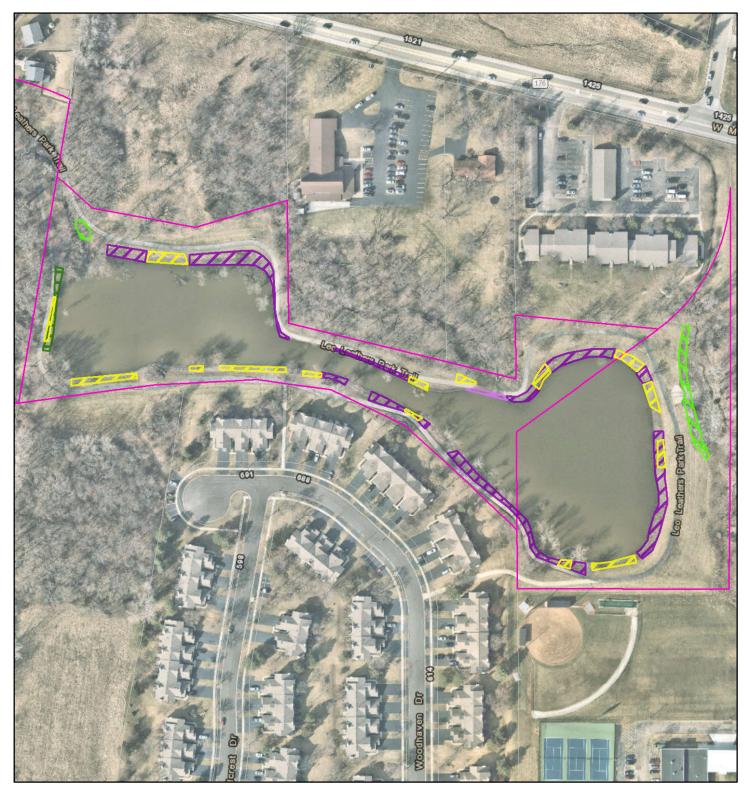

### Action Items - Regular Board Meeting

- 1. Approve of District Rules and Regulations Section 5.31 Fishing Amendment
- 2. Approve of IPRA Environmental Report Card
- 3. Approve of Stewardship Plan of Naturalized Open Space Areas
- 4. Approve of Harris Golf Cars Agreement for Steeple Chase Golf Carts
- 5. Approve of Cintas Agreement for Steeple Chase Golf Club
- 6. Approve of JSD Professional Services, Inc. Proposal OSLAD Grant for Longmeadow Park
- 7. Approve of emergency purchase of MCC sewage ejector pump

**New Business:** 1. Approve of District Rules and Regulations – Section 5.31 Fishing – Amendment

- 2. Approve of IPRA Environmental Report Card
- 3. Approve of Stewardship Plan of Naturalized Open Space Areas
- 4. Approve of Harris Golf Cars Agreement for Steeple Chase Golf Carts
- 5. Approve of Cintas Agreement for Steeple Chase Golf Club
- 6. Approve of JSD Professional Services, Inc. Proposal OSLAD Grant for Longmeadow
- 7. Approve of emergency purchase of MCC sewage ejector pump

# Action Items - Regular Board Meeting

- 1. Approve of District Rules and Regulations Section 5.31 Fishing Amendment
- 2. Approve of IPRA Environmental Report Card
- 3. Approve of Stewardship Plan of Naturalized Open Space Areas
- 4. Approve of Harris Golf Cars Agreement for Steeple Chase Golf Carts
- 5. Approve of Cintas Agreement for Steeple Chase Golf Club
- 6. Approve of JSD Professional Services, Inc. Proposal OSLAD Grant for Longmeadow Park
- 7. Approve of emergency purchase of MCC sewage ejector pump