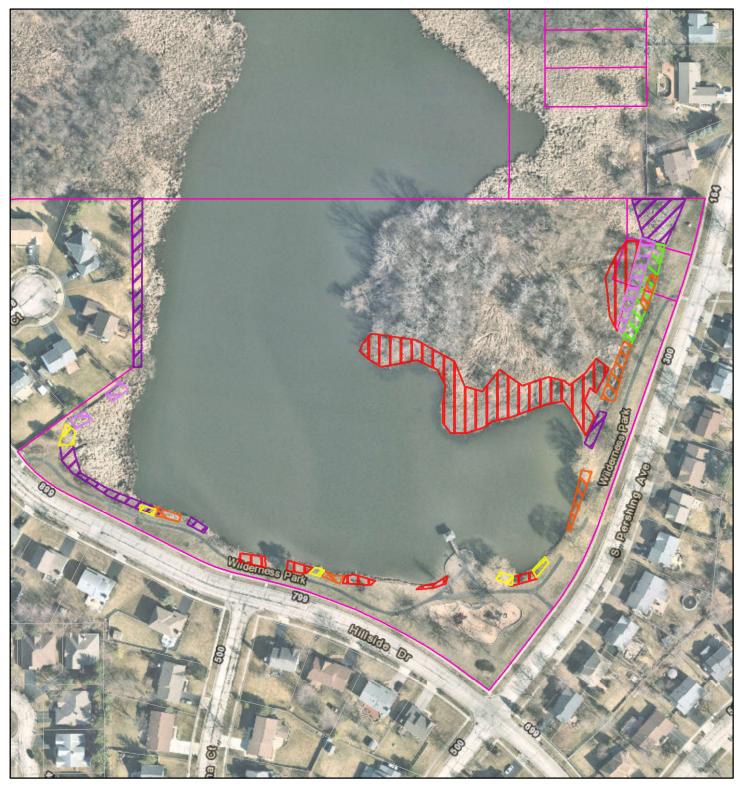

roject Name:

MPRD Management Plan

Prepared for

Mundelein Parks and Recreation District

Location:

Cambridge Rd & Yale Dr

Exhibit Title:

Vickory Park

#### Vickory Park

| Weed Type (Priority ranking top to bottom) | Management Objective          | Management Activity                   | Schedule<br>(Month) | Other Issues |
|--------------------------------------------|-------------------------------|---------------------------------------|---------------------|--------------|
| Undesireable Woody                         | Decrease woody cover to allow | Cut at base and treat stump           | November-           |              |
| Species                                    | 1                             | with Triclopyr (garlon4)<br>herbicide | February            |              |





Orientation:

150 Feet

Project Number: 21-0201

Date: 10/29/2021

Prepared by:

#### Hey and Associates, Inc.

Engineering, Ecology and Landscape Architecture

Legend:

Common Reed

Purple Loosestrife

Reed Canary Grass

Teasel

Thistle

**Undesirable Woody Species** 

MPRD Parcels Tax Parcels

Project Name:

MPRD Management Plan

Prepared for:

Mundelein Parks and Recreation District

Location:

Hillside Dr & Pershing Ave

Exhibit Title:

Wilderness Park

#### Wilderness Park

| Weed Type (Priority ranking top to bottom)                                                                                                                                                                                      | Management Objective