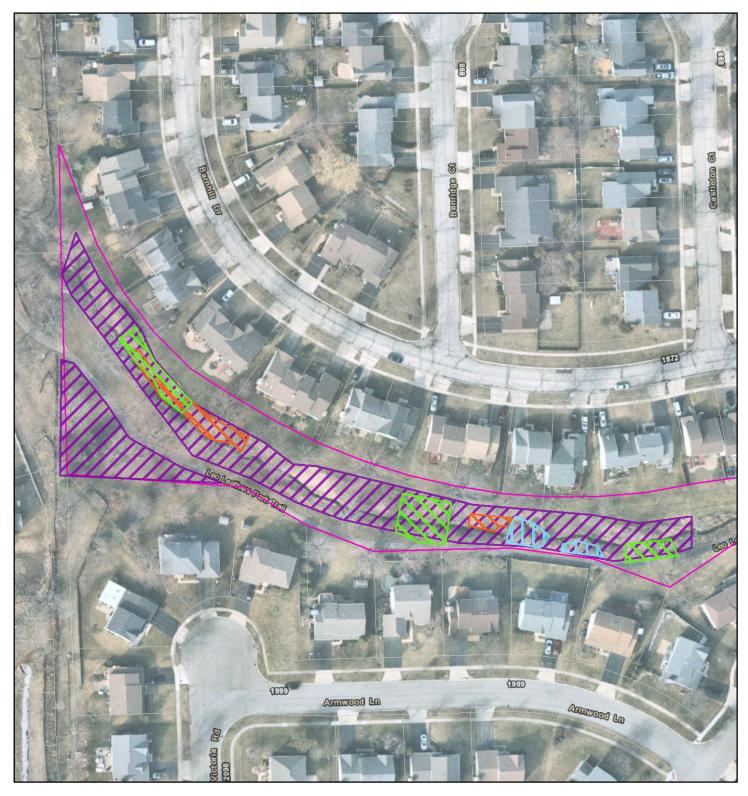

Meeting Minutes March 13, 2023 Page Two

There was no Board Business.

President FRASIER asked if there were any staff reports. Executive Director SALSKI provided an update on the Healthy Minds Healthy Bodies program and opportunities for additional partnerships. He explained Longmeadow Park OSLAD Grant was a matching grant. He stated the amenities that will be improved and/or added. He explained it would cost the District much more in the next several years if project was completed solely by the District due to the cost of the path, ADA improvements, moving basketball court and installing the playground. Commissioner ORTEGA asked if Special Recreation funds could be used for the project. Executive Director SALSKI stated it was an excellent question and \$100,000 can be allocated to the project based on calculations from JSD Architects. He said there was \$300,000 available in the Special Recreation Fund which could be used for Longmeadow Park, All-Inclusive Playground and ADA Transition Plan. He provided a breakdown of grants and revenue year to date for the All-Inclusive Playground. He mentioned Senator Adriane Johnson assisted with a grant of \$350,000, Village of Mundelein of \$150,000, SRACLC Foundation for \$7,000, Mundelein Parks Foundation for \$5,000 and Rust-Oleum for \$10,000. He mentioned there were grants submitted to other agencies such as \$25,000 to Reeves Foundation and \$9,000 to Northwestern Medicine. He explained the ARPA Fund process and District won't hear any information until end of April. He attended BINGO on behalf of the Foundation and was impressed with the hard work of Marissa and staff. He stated participants were excited bingo funds were part of scholarships. He provided background of a recent challenge of the 2022 purchased golf carts. He explained Harris Golf Cars, distributor, contacted him late in the week requesting to meet. Golf staff and Executive Director SALSKI met with the distributor and YAMAHA. Harris Golf Cars explained how YAMAHA was increasing the price of the golf carts due to supply chain even when the carts won't arrive until year-end or even 2024. Harris Golf Cars were willing to increase the trade-in value and service the carts. Executive Director SALSKI expressed frustration towards Harris Golf Cars and YAMAHA strategic move of increasing prices and not knowing when carts would arrive. Executive Director SALSKI stated an agreement would be revised and confirmed with Attorney about the bid process. Executive Director SALSKI stated Manager BROLLEY will be present at the next meeting.