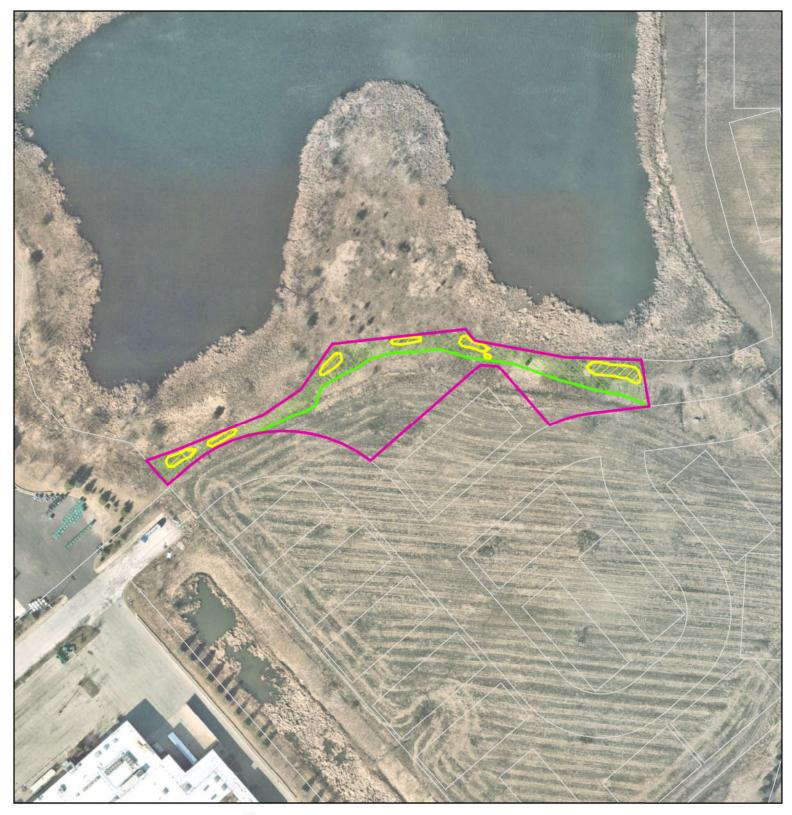

### Action Items - Regular Board Meeting

- 1. Approve of District Rules and Regulations Section 5.31 Fishing Amendment
- 2. Approve of IPRA Environmental Report Card
- 3. Approve of Stewardship Plan of Naturalized Open Space Areas
- 4. Approve of Harris Golf Cars Agreement for Steeple Chase Golf Carts
- 5. Approve of Cintas Agreement for Steeple Chase Golf Club
- 6. Approve of JSD Professional Services, Inc. Proposal OSLAD Grant for Longmeadow Park
- 7. Approve of emergency purchase of MCC sewage ejector pump

# Action Items - Regular Board Meeting

- 1. Approve of District Rules and Regulations Section 5.31 Fishing Amendment
- 2. Approve of IPRA Environmental Report Card
- 3. Approve of Stewardship Plan of Naturalized Open Space Areas
- 4. Approve of Harris Golf Cars Agreement for Steeple Chase Golf Carts
- 5. Approve of Cintas Agreement for Steeple Chase Golf Club
- 6. Approve of JSD Professional Services, Inc. Proposal OSLAD Grant for Longmeadow Park
- 7. Approve of emergency purchase of MCC sewage ejector pump