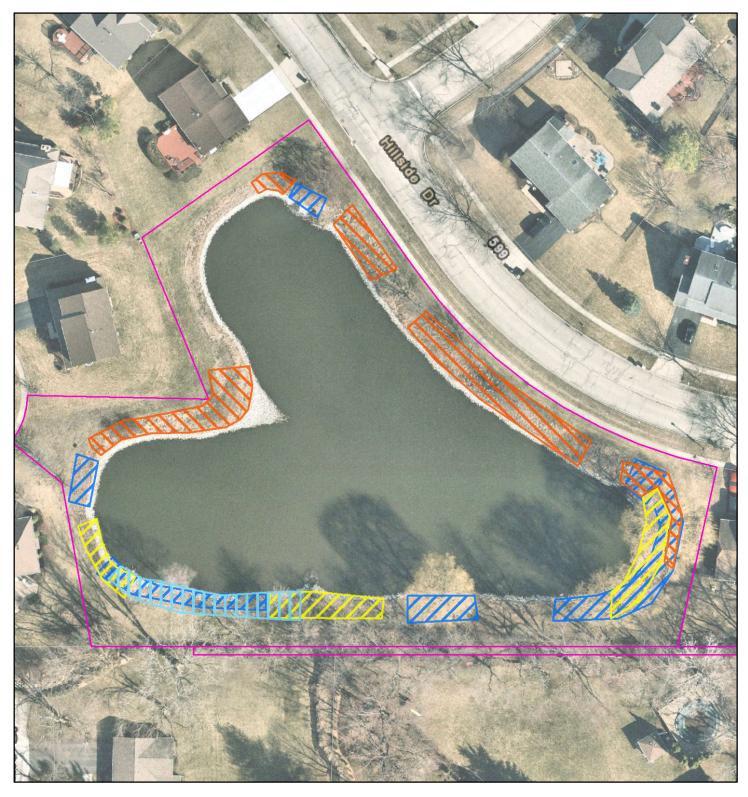

urish                                         | Apply broadleaf specific herbicide to individuals (Transline, 2,4D) with backpack sprayer, avoiding native plant species.                                                    | June -August          |  |
| Undesireable Woody Species                                                                                                                                                                                                                  | Decrease woody cover to allow herbaceous species to thrive.                                              |                                                                                                                                                                              | November-<br>February |  |





0 60 ■ Feet

Project Number: 21-0201

Orientation:



Date: 10/29/2021

Prepared by:

#### Hey and Associates, Inc.

Engineering, Ecology and Landscape Architecture

Legend:

Burdock

Reed Canary Grass

Thistle

Undesirable Woody Resprouts

MPRD Parcels

Tax Parcels

Project Name:

MPRD Management Plan

Prepared for:

Mundelein Parks and Recreation District

Location:

Hillside Dr & Hawthorne Blvd

Exhibit Title:

Wilderness South Park

#### Wilderness South Park

| Weed Type (Priority ranking top to bottom) | Management Objective                                                            | Management Activity                                                                                                                                       | Schedule<br>(Month)   | Other Issues |
|--