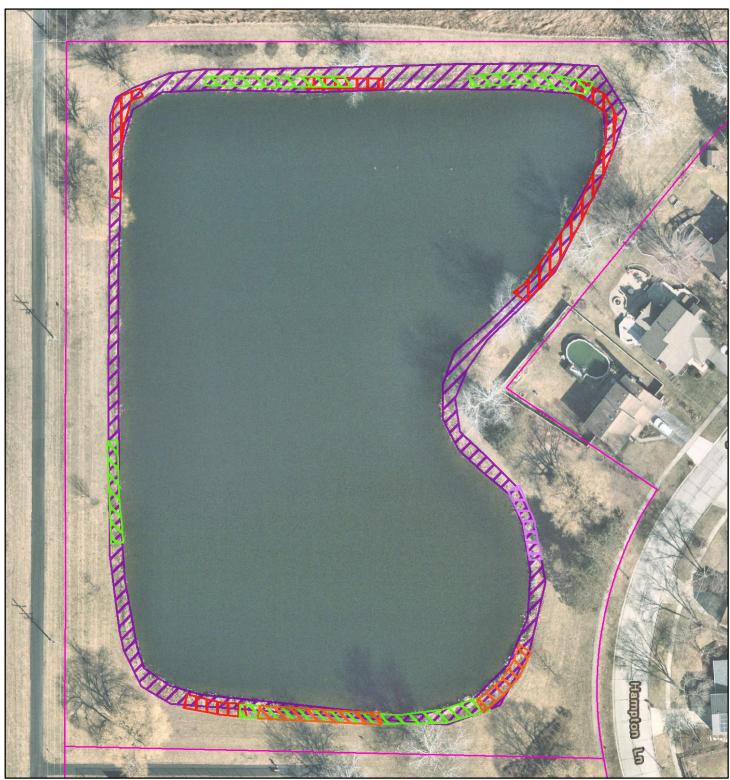

### Action Items - Regular Board Meeting

- 1. Approve of District Rules and Regulations Section 5.31 Fishing Amendment
- 2. Approve of IPRA Environmental Report Card
- 3. Approve of Stewardship Plan of Naturalized Open Space Areas
- 4. Approve of Harris Golf Cars Agreement for Steeple Chase Golf Carts
- 5. Approve of Cintas Agreement for Steeple Chase Golf Club
- 6. Approve of JSD Professional Services, Inc. Proposal OSLAD Grant for Longmeadow Park
- 7. Approve of emergency purchase of MCC sewage ejector pump

# Action Items - Regular Board Meeting

- 1. Approve of District Rules and Regulations Section 5.31 Fishing Amendment
- 2. Approve of IPRA Environmental Report Card
- 3. Approve of Stewardship Plan of Naturalized Open Space Areas
- 4. Approve of Harris Golf Cars Agreement for Steeple Chase Golf Carts
- 5. Approve of Cintas Agreement for Steeple Chase Golf Club
- 6. Approve of JSD Professional Services, Inc. Proposal OSLAD Grant for Longmeadow Park
- 7. Approve of emergency purchase of MCC sewage ejector pump