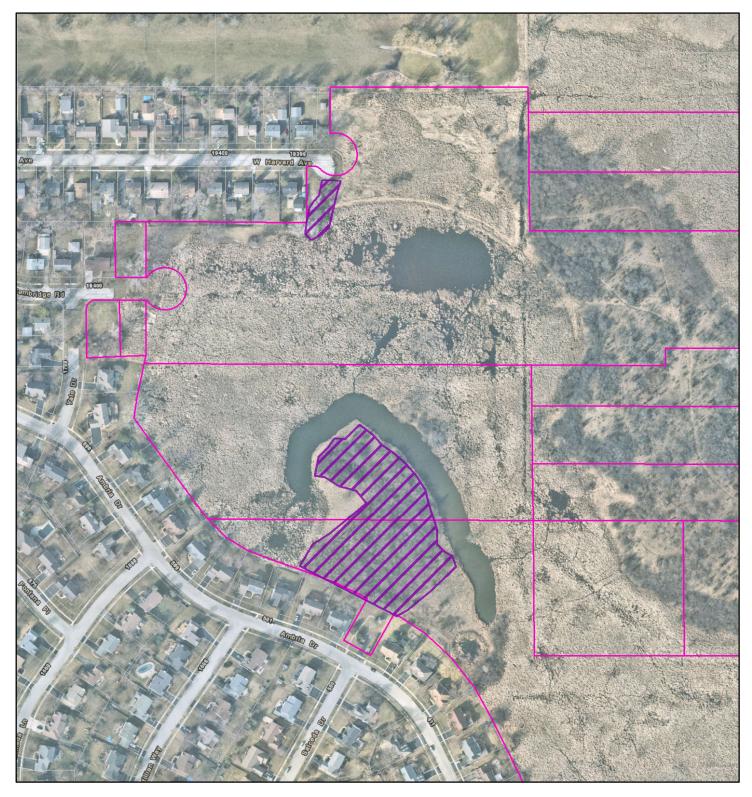

| May-July       |  |

| <b>Undesireable Woody Species</b> | Decrease woody cover to  | Cut at base and treat stump | November-February |  |
|-----------------------------------|--------------------------|-----------------------------|-------------------|--|
|                                   | allow herbaceous species | with Triclopyr (garlon4)    |                   |  |
|                                   | to thrive.               | herbicide                   |                   |  |





Orientation:

Legend:

250

Project Number: 21-0201

Date: 10/29/2021

Undesirable Woody Species

MPRD Parcels

Tax Parcels

Prepared by:

# Hey and Associates, Inc.

Engineering, Ecology and Landscape Architecture

Project Name:

MPRD Management Plan

Prepared for

Mundelein Parks and Recreation District

Location:

Cambridge Rd & Yale Dr

Exhibit Title:

Vickory Park

#### Vickory Park

| Weed Type (Priority ranking top to bottom) | Management Objective          | Management Activity                   | Schedule<br>(Month) | Other Issues |
|--------------------------------------------|-------------------------------|---------------------------------------|---------------------|--------------|
| Undesireable Woody                         | Decrease woody cover to allow | Cut at base a