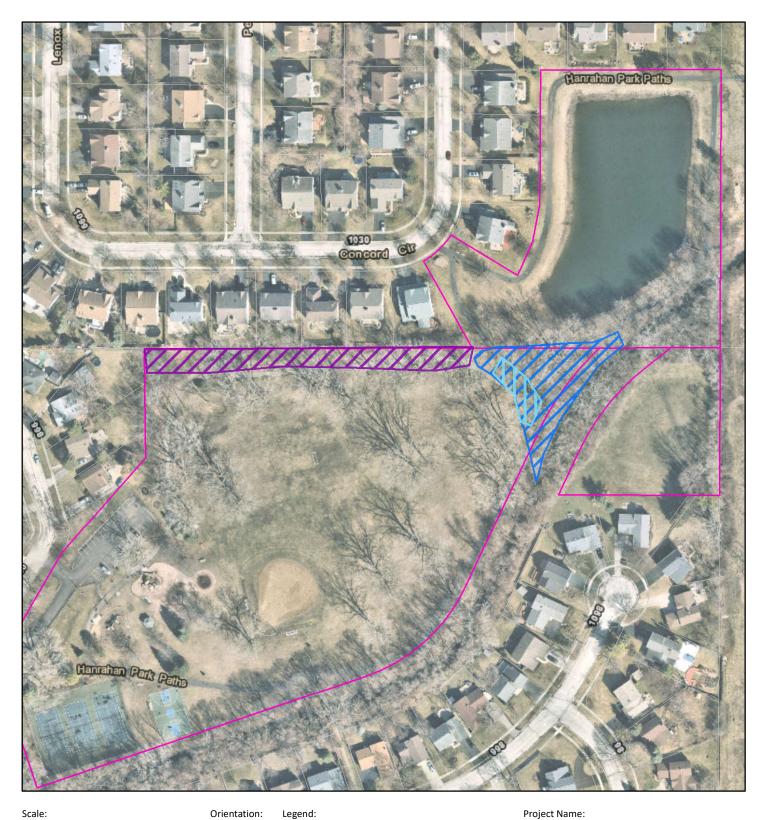

s on branches and black berries. |                      | Cut within 2" of ground and treat stumps with aquaticapproved herbicide (Aquamaster) IF over water. Chip cut material and haul offsite or burn on-site.  Prescribed burning every 3-5 years | October-March October-March |              |
| Common Burdock (Arctium minus) A biennial broadleaf weed often found in disturbed areas.                                                                                                                                                            | vegetation.          | Apply broadleaf specific herbicide to individuals (Transline, 2,4D) with backpack sprayer, avoiding native plant species.                                                                   | June-September              |              |





Prepared by:

Date: 10/28/2021



Project Name:

MPRD Management Plan

Mundelein Parks and Recreation District

Location:

Noel Dr and Countryside Hwy

Exhibit Title:

**Hanrahan North Park** 

Hey and Associates, Inc.

Engineering, Ecology and Landscape Architecture

#### Hanrahan North Park

| Weed Type (Priority ranking top to bottom) | Management Objective                                        | Management Activity                                                  | Schedule<br>(Month) | Other Issues |
|--------------------------------------------|-------------------------------------------------------------|----------------------------------------------------------------------|---------------------|--------------|
| Common Burdock (Arctium minus)             | Reduce population to