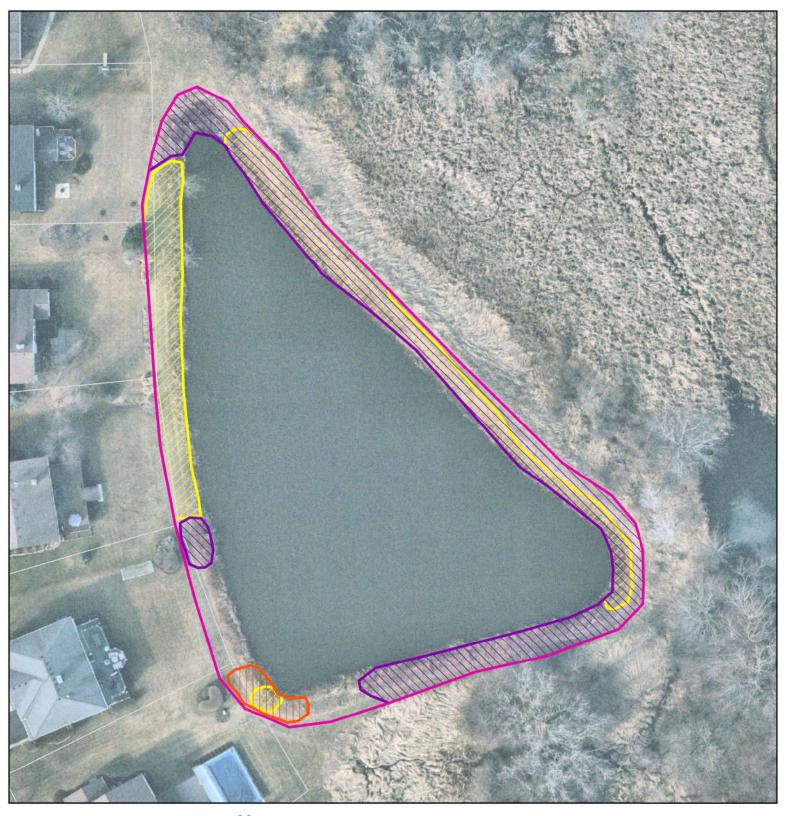

l large<br>stands through broad<br>scale treatment. | Apply broadleaf specific herbicide to individuals (Transline, 2,4D) with backpack sprayer, avoiding native plant species.                                 | May-July            |              |
| Undesireable Woody Species                                                                                                                                                                                                                  | Decrease woody cover to allow herbaceous species to thrive.                                                          | Cut at base and treat stump<br>with Triclopyr (garlon4)<br>herbicide                                                                                      | November-February   |              |





Project Number: 21-0201

Date: 3/17/2023

Hey and Associates, Inc.
Engineering, Ecology and Landscape Architecture

Legend:

MPRD Parcels

Reed Canary Grass

Thistle

Undesirable Woody Species

Tax Parcels

Project Name:

MPRD Management Plan

Prepared for:

Mundelein Parks and Recreation District

Exhibit Details: East of Kasting Ln

Exhibit Title: Woodlands Park Pond 3

| Weed Type (Priority ranking top to bottom)                                                                                                                                                                                              | Management Objective                                                                     | Management Activity