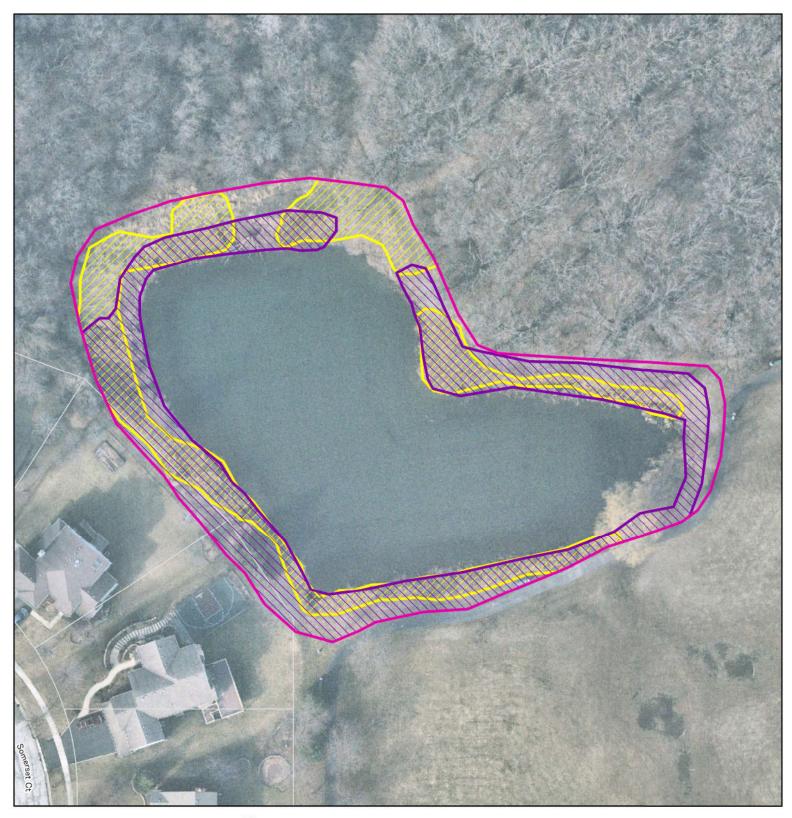

Meeting Minutes March 13, 2023 Page Two

There was no Board Business.

President FRASIER asked if there were any staff reports. Executive Director SALSKI provided an update on the Healthy Minds Healthy Bodies program and opportunities for additional partnerships. He explained Longmeadow Park OSLAD Grant was a matching grant. He stated the amenities that will be improved and/or added. He explained it would cost the District much more in the next several years if project was completed solely by the District due to the cost of the path, ADA improvements, moving basketball court and installing the playground. Commissioner ORTEGA asked if Special Recreation funds could be used for the project. Executive Director SALSKI stated it was an excellent question and \$100,000 can be allocated to the project based on calculations from JSD Architects. He said there was \$300,000 available in the Special Recreation Fund which could be used for Longmeadow Park, All-Inclusive Playground and ADA Transition Plan. He provided a breakdown of grants and revenue year to date for the All-Inclusive Playground. He mentioned Senator Adriane Johnson assisted with a grant of \$350,000, Village of Mundelein of \$150,000, SRACLC Foundation for \$7,000, Mundelein Parks Foundation for \$5,000 and Rust-Oleum for \$10,000. He mentioned there were grants submitted to other agencies such as \$25,000 to Reeves Foundation and \$9,000 to Northwestern Medicine. He explained the ARPA Fund process and District won't hear any information until end of April. He attended BINGO on behalf of the Foundation and was impressed with the hard work of Marissa and staff. He stated participants were excited bingo funds were part of scholarships. He provided background of a recent challenge of the 2022 purchased golf carts. He explained Harris Golf Cars, distributor, contacted him late in the week requesting to meet. Golf staff and Executive Director SALSKI met with the distributor and YAMAHA. Harris Golf Cars explained how YAMAHA was increasing the price of the golf carts due to supply chain even when the carts won't arrive until year-end or even 2024. Harris Golf Cars were willing to increase the trade-in value and service the carts. Executive Director SALSKI expressed frustration towards Harris Golf Cars and YAMAHA strategic move of increasing prices and not knowing when carts would arrive. Executive Director SALSKI stated an agreement would be revised and confirmed with Attorney about the bid process. Executive Director SALSKI stated Manager BROLLEY will be present at the next meeting.