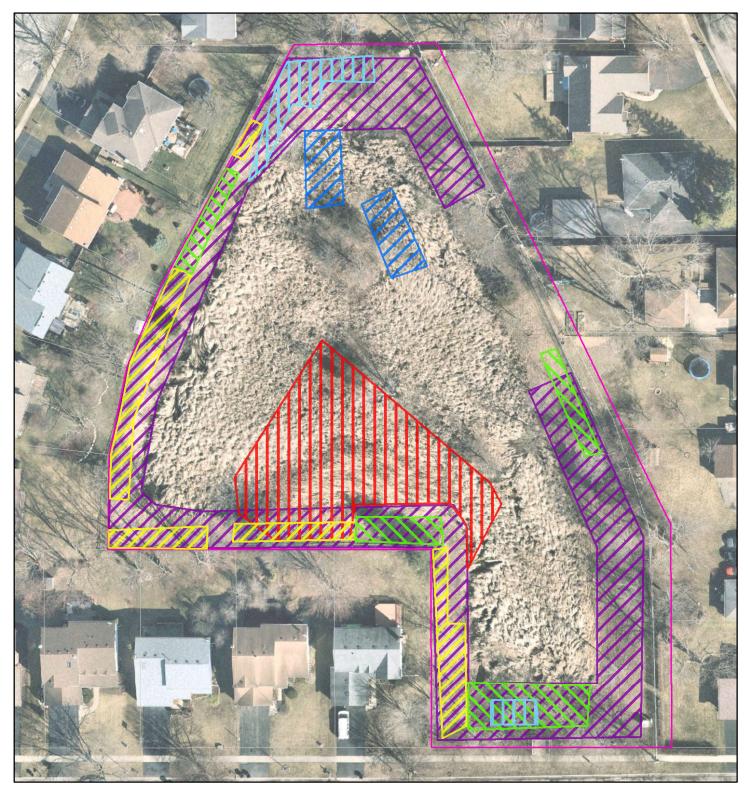

### Action Items - Regular Board Meeting

- 1. Approve of District Rules and Regulations Section 5.31 Fishing Amendment
- 2. Approve of IPRA Environmental Report Card
- 3. Approve of Stewardship Plan of Naturalized Open Space Areas
- 4. Approve of Harris Golf Cars Agreement for Steeple Chase Golf Carts
- 5. Approve of Cintas Agreement for Steeple Chase Golf Club
- 6. Approve of JSD Professional Services, Inc. Proposal OSLAD Grant for Longmeadow Park
- 7. Approve of emergency purchase of MCC sewage ejector pump

# Action Items - Regular Board Meeting

- 1. Approve of District Rules and Regulations Section 5.31 Fishing Amendment
- 2. Approve of IPRA Environmental Report Card
- 3. Approve of Stewardship Plan of Naturalized Open Space Areas
- 4. Approve of Harris Golf Cars Agreement for Steeple Chase Golf Carts
- 5. Approve of Cintas Agreement for Steeple Chase Golf Club
- 6. Approve of JSD Professional Services, Inc. Proposal OSLAD Grant for Longmeadow Park
- 7. Approve of emergency purchase of MCC sewage ejector pump