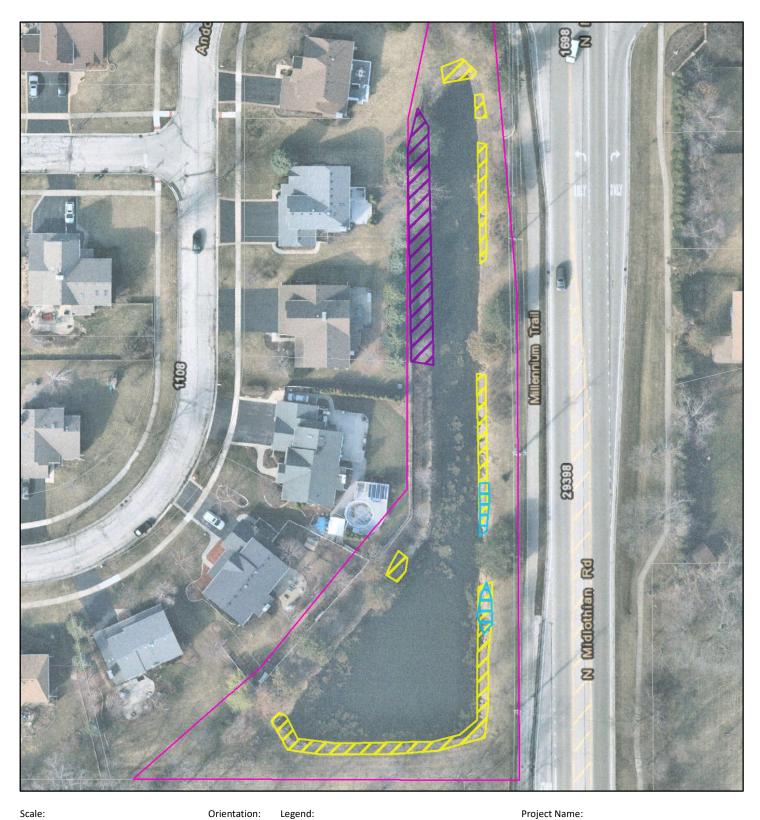

| Decrease woody cover to allow herbaceous species to thrive.                     | Cut at base and treat stump with<br>Triclopyr (garlon4) herbicide                                                                                         | November-<br>February |              |
| Yellow Bamboo (Phyllostachis aureosulcata) A highly invasive running bamboo from China. Rare to the area.                                                                                                                               | Reduce cover to eventual eradication from the naturalized community.            | Repeated selective treatments with Glyphosate. Can be used in conjunction with mowing to reduce biomass.                                                  | May-October           |              |





Date: 10/28/2021

### Bird's Foot Trefoil Reed Canary Grass Undesirable Woody Species MPRD Parcels Tax Parcels

Project Name:

MPRD Management Plan

Prepared for:

Mundelein Parks and Recreation District

Location:

Sheffeild Ave and N Midlothian Rd

Exhibit Title:

**Cambridge Country North Pond** 

Hey and Associates, Inc.

Engineering, Ecology and Landscape Architecture

# Cambridge Country North Pond

| Weed Type (Priority ranking top to bottom)                                                                                                                                                                                              | Management Objective                                        | Management Activity