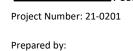

| Decrease woody cover to allow herbaceous species to thrive.                     | Cut at base and treat stump with<br>Triclopyr (garlon4) herbicide                                                                                         | November-<br>February |              |
| Yellow Bamboo (Phyllostachis aureosulcata) A highly invasive running bamboo from China. Rare to the area.                                                                                                                               | Reduce cover to eventual eradication from the naturalized community.            | Repeated selective treatments with Glyphosate. Can be used in conjunction with mowing to reduce biomass.                                                  | May-October           |              |





Date: 10/28/2021

### Bird's Foot Trefoil Reed Canary Grass Undesirable Woody Species MPRD Parcels Tax Parcels

Project Name:

MPRD Management Plan

Prepared for:

Mundelein Parks and Recreation District

Location:

Sheffeild Ave and N Midlothian Rd

Exhibit Title:

**Cambridge Country North Pond** 

Hey and Associates, Inc.

Engineering, Ecology and Landscape Architecture

# Cambridge Country North Pond

| Weed Type (Priority ranking top to bottom)                                                                                                                                                                                              | Management Objective                                        | Management Activity