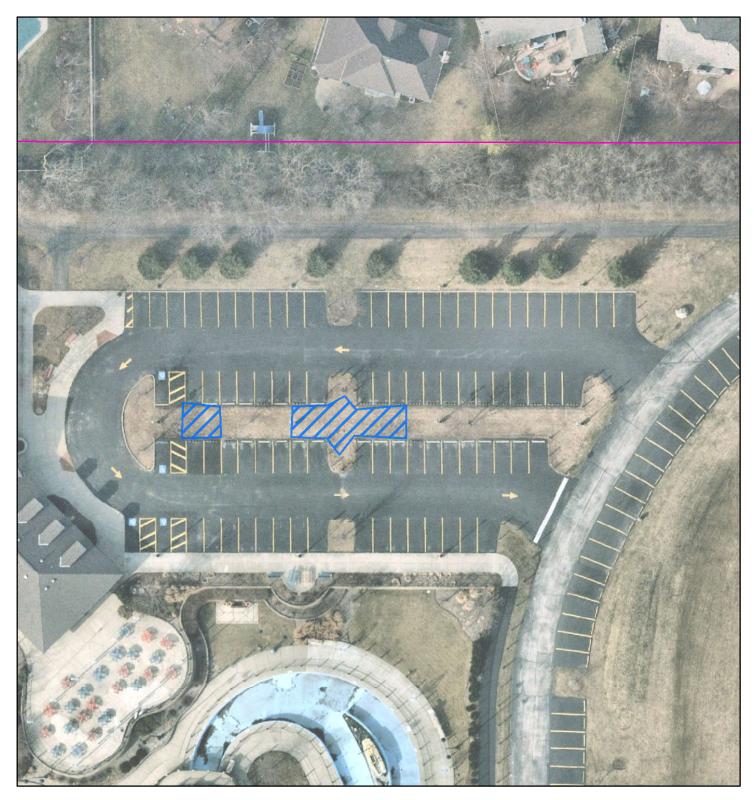

|
| l<br>l<br>I                   | Decrease field thistle in spring and early summer to allow native seedlings to hrive. | Decrease field thistle in spring and early summer to allow native seedlings to hrive.  herbicide to individuals (Transline, 2,4D) with backpack sprayer, avoiding native plant species.  Apply broadleaf specific herbicide to individuals (Transline, 2,4D) with backpack sprayer, avoiding native plant | Control large stands through broad scale treatment.  (Transline, 2,4D) with backpack sprayer, avoiding native plant species.  Decrease field thistle in spring and early summer to allow native seedlings to thrive.  (Transline, 2,4D) with backpack sprayer, avoiding native plant |



Scale:

Orientation:

Legend:

Project Number: 21-0201

Date: 10/27/2021



Prepared by:

Hey and Associates, Inc.

Engineering, Ecology and Landscape Architecture

Project Name:

MPRD Management Plan

Prepared for:

Mundelein Parks and Recreation District

Location:

1461 N Midlothian Rd

Exhibit Title:

**Barefoot Bay Rain Garden** 

## Barefoot Bay Rain Garden

| Weed Type (Priority ranking top to bottom)                                                                                                                                                       | Management Objective                                                         | Management Activity