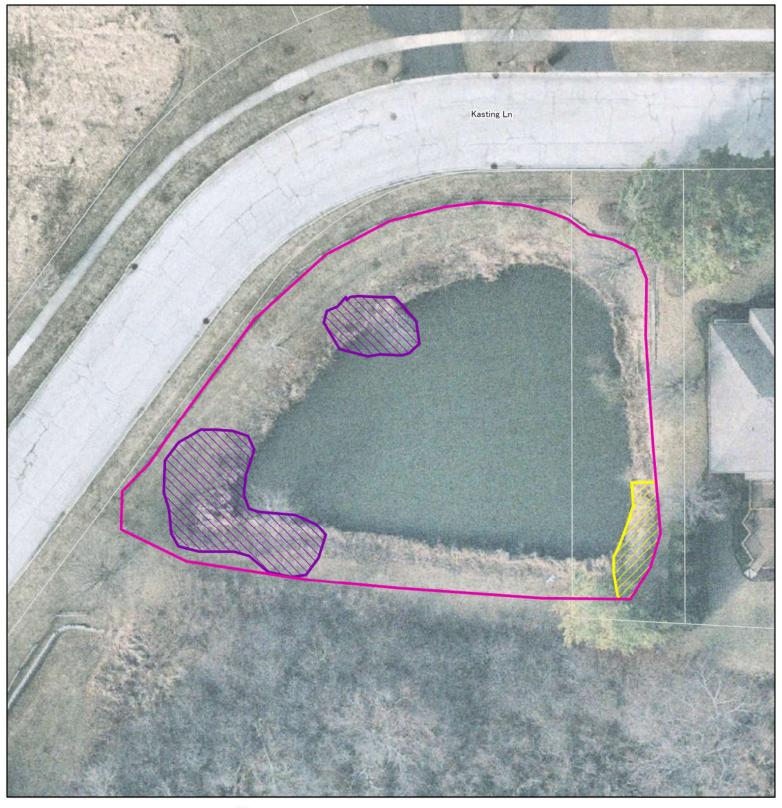

|                     |              |

# Woodlands Pond 2

| Weed Type (Priority ranking top to bottom) | Management Objective        | Management Activity         | Schedule<br>(Month) | Other Issues |
|--------------------------------------------|-----------------------------|-----------------------------|---------------------|--------------|
| Undesireable Woody Species                 | Decrease woody cover to     | Cut at base and treat stump | November-           |              |
|                                            | allow herbaceous species to | with Triclopyr (garlon4)    | February            |              |
|                                            | thrive.                     | herbicide                   |                     |              |





Project Number: 21-0201

Date: 3/17/2023



MPRD Parcels



Reed Canary Grass



Undesirable Woody Species

Tax Parcels

Project Name:

MPRD Management Plan

Prepared for:

Mundelein Parks and Recreation District

Exhibit Details: Kasting Ln

Exhibit Title: Woodlands Park Pond 1



| Weed Type (Priority ranking top to bottom)                                                                                                                                                                                                  | Management Objective                                                                                                 | Management Activity