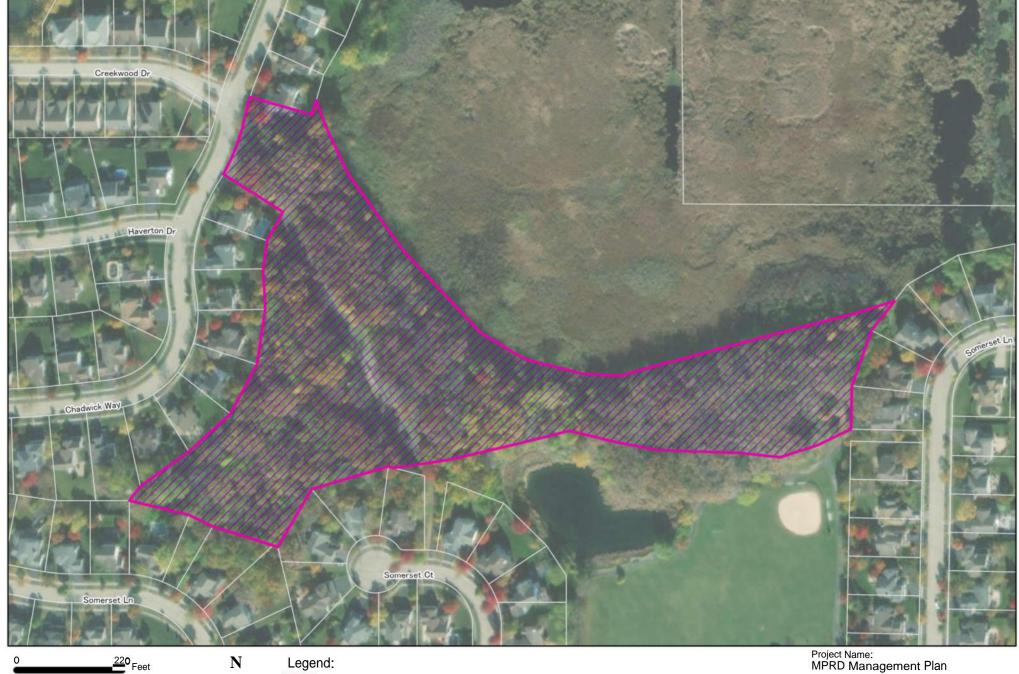

### Action Items - Regular Board Meeting

- 1. Approve of District Rules and Regulations Section 5.31 Fishing Amendment
- 2. Approve of IPRA Environmental Report Card
- 3. Approve of Stewardship Plan of Naturalized Open Space Areas
- 4. Approve of Harris Golf Cars Agreement for Steeple Chase Golf Carts
- 5. Approve of Cintas Agreement for Steeple Chase Golf Club
- 6. Approve of JSD Professional Services, Inc. Proposal OSLAD Grant for Longmeadow Park
- 7. Approve of emergency purchase of MCC sewage ejector pump

# Action Items - Regular Board Meeting

- 1. Approve of District Rules and Regulations Section 5.31 Fishing Amendment
- 2. Approve of IPRA Environmental Report Card
- 3. Approve of Stewardship Plan of Naturalized Open Space Areas
- 4. Approve of Harris Golf Cars Agreement for Steeple Chase Golf Carts
- 5. Approve of Cintas Agreement for Steeple Chase Golf Club
- 6. Approve of JSD Professional Services, Inc. Proposal OSLAD Grant for Longmeadow Park
- 7. Approve of emergency purchase of MCC sewage ejector pump