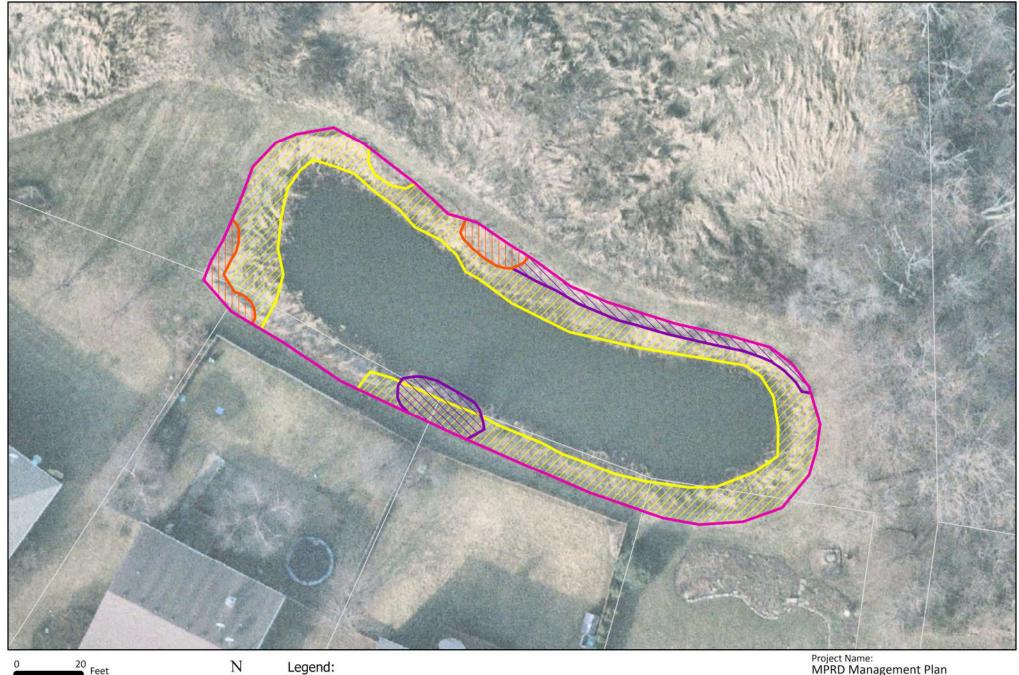

### Action Items - Regular Board Meeting

- 1. Approve of District Rules and Regulations Section 5.31 Fishing Amendment
- 2. Approve of IPRA Environmental Report Card
- 3. Approve of Stewardship Plan of Naturalized Open Space Areas
- 4. Approve of Harris Golf Cars Agreement for Steeple Chase Golf Carts
- 5. Approve of Cintas Agreement for Steeple Chase Golf Club
- 6. Approve of JSD Professional Services, Inc. Proposal OSLAD Grant for Longmeadow Park
- 7. Approve of emergency purchase of MCC sewage ejector pump

# Action Items - Regular Board Meeting

- 1. Approve of District Rules and Regulations Section 5.31 Fishing Amendment
- 2. Approve of IPRA Environmental Report Card
- 3. Approve of Stewardship Plan of Naturalized Open Space Areas
- 4. Approve of Harris Golf Cars Agreement for Steeple Chase Golf Carts
- 5. Approve of Cintas Agreement for Steeple Chase Golf Club
- 6. Approve of JSD Professional Services, Inc. Proposal OSLAD Grant for Longmeadow Park
- 7. Approve of emergency purchase of MCC sewage ejector pump