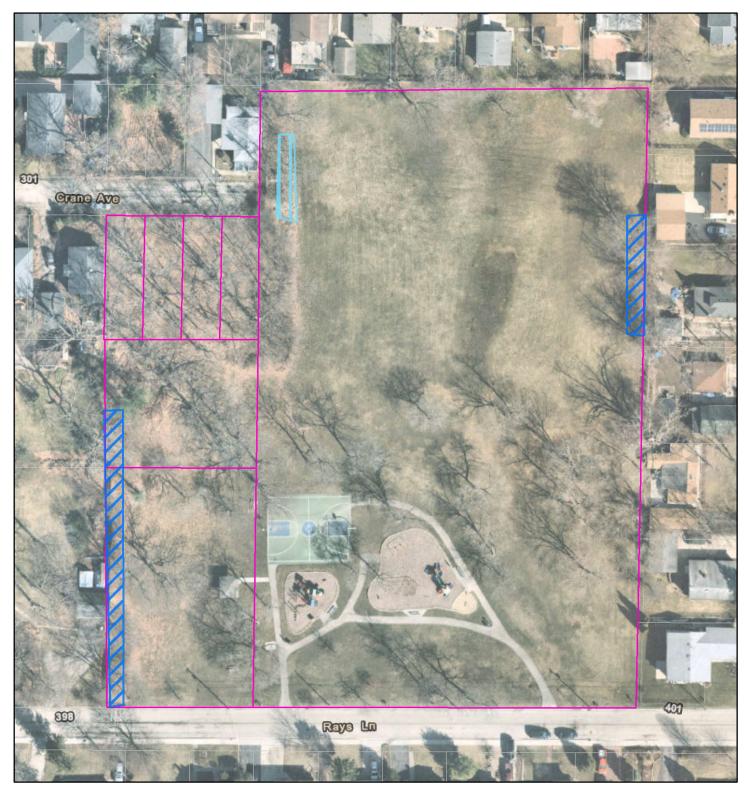

tump<br>with Triclopyr (garlon4)<br>herbicide                                                                                                                                               | November-<br>February |              |
| Undesireable Woody Species                                                                                                                                                                                                              | Decrease woody cover to allow herbaceous species to thrive.                     | Cut at base and treat stump<br>with Triclopyr (garlon4)<br>herbicide                                                                                                                                               | November-<br>February |              |





Hey and Associates, Inc.

Engineering, Ecology and Landscape Architecture

Project Name:

MPRD Management Plan

Prepared for:

Mundelein Parks and Recreation District

Location:

358 Rays Ln

Exhibit Title:

**Gordon Ray Park** 

# Gordon Ray Park

| Weed Type (Priority ranking top to bottom)                                                                                                                                                                                                          | Management Objective | Management Activity                                                                                                                                                                         | Schedule<br>(Month)         | Other Issues |
|----------------------------------------