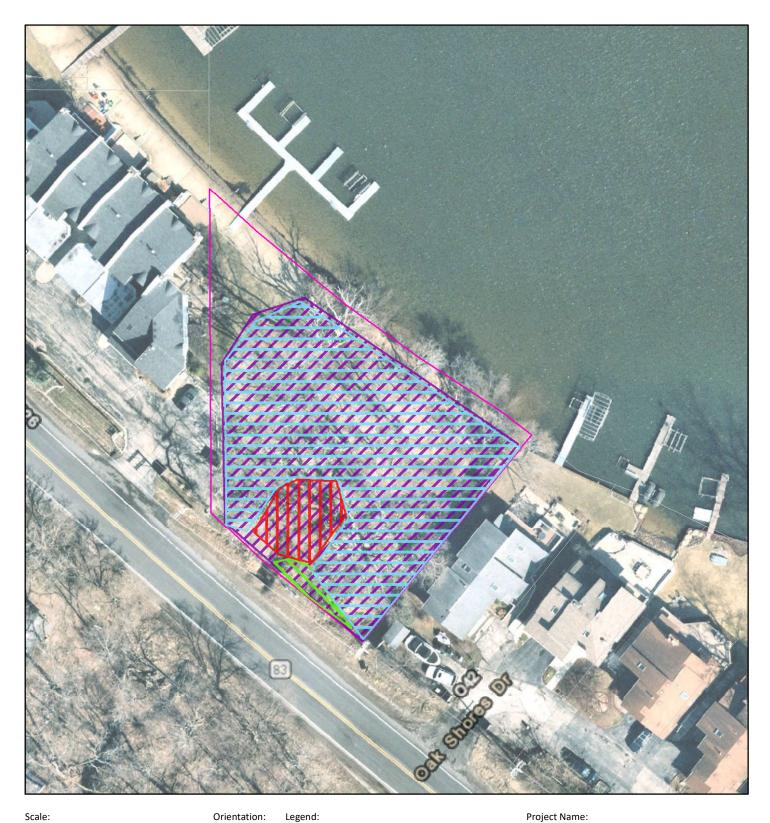

| native plant species.                                                |                     |              |
|                                            |                                                             |                                                                      |                     |              |
| Undesireable Woody Resprouts               | Decrease woody cover to allow herbaceous species to thrive. | Cut at base and treat<br>stump with Triclopyr<br>(garlon4) herbicide | November-February   |              |
| Undesireable Woody Species                 | Decrease woody cover to allow herbaceous species to thrive. | Cut at base and treat<br>stump with Triclopyr<br>(garlon4) herbicide | November-February   |              |





# John Weich Park

| Weed Type (Priority ranking top to bottom)                                                                                                                                                                                                  | Management Objective                                                                                                 | Management Activity                                                                                                                                                                                                | Schedule<br>(Month) | Other Issues |
|-----------------------------------------------------------------------------------------------------------------------------------------------------------------------