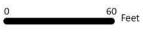

large<br>stands through broad<br>scale treatment. | Apply broadleaf specific herbicide to individuals (Transline, 2,4D) with backpack sprayer, avoiding native plant species.                                 | May-July            |              |
| Undesireable Woody Species                                                                                                                                                                                                                  | Decrease woody cover to allow herbaceous species to thrive.                                                          | Cut at base and treat stump<br>with Triclopyr (garlon4)<br>herbicide                                                                                      | November-February   |              |





Project Number: 21-0201

Date: 3/17/2023

Hey and Associates, Inc.
Engineering, Ecology and Landscape Architecture

Legend:

MPRD Parcels

Reed Canary Grass

Thistle

Undesirable Woody Species

Tax Parcels

Project Name:

MPRD Management Plan

Prepared for:

Mundelein Parks and Recreation District

Exhibit Details: East of Kasting Ln

Exhibit Title: Woodlands Park Pond 3

| Weed Type (Priority ranking top to bottom)                                                                                                                                                                                              | Management Objective                                                                     | Management Activity