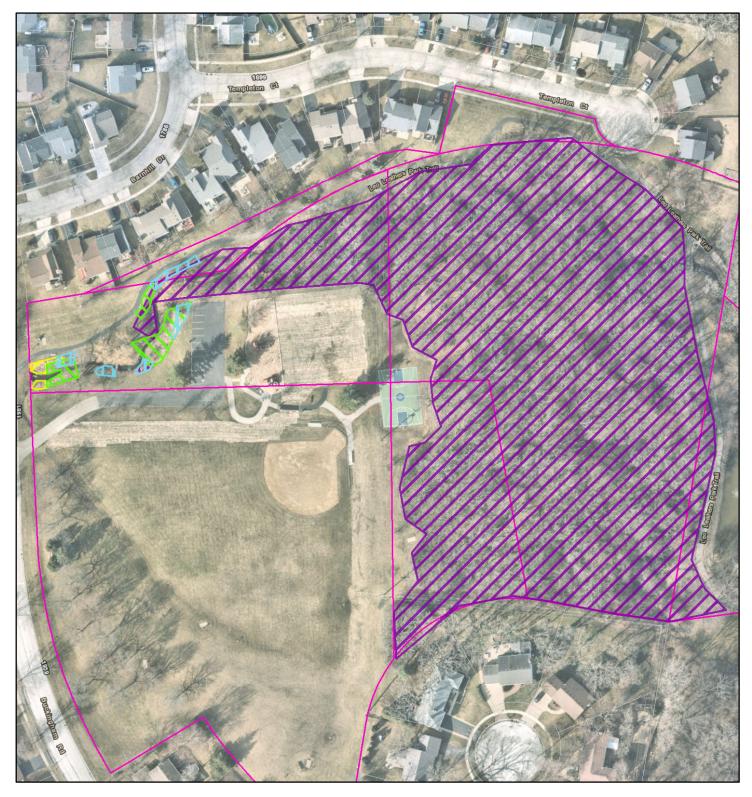

### Action Items - Regular Board Meeting

- 1. Approve of District Rules and Regulations Section 5.31 Fishing Amendment
- 2. Approve of IPRA Environmental Report Card
- 3. Approve of Stewardship Plan of Naturalized Open Space Areas
- 4. Approve of Harris Golf Cars Agreement for Steeple Chase Golf Carts
- 5. Approve of Cintas Agreement for Steeple Chase Golf Club
- 6. Approve of JSD Professional Services, Inc. Proposal OSLAD Grant for Longmeadow Park
- 7. Approve of emergency purchase of MCC sewage ejector pump

**New Business:** 1. Approve of District Rules and Regulations – Section 5.31 Fishing – Amendment

- 2. Approve of IPRA Environmental Report Card
- 3. Approve of Stewardship Plan of Naturalized Open Space Areas
- 4. Approve of Harris Golf Cars Agreement for Steeple Chase Golf Carts
- 5. Approve of Cintas Agreement for Steeple Chase Golf Club
- 6. Approve of JSD Professional Services, Inc. Proposal OSLAD Grant for Longmeadow
- 7. Approve of emergency purchase of MCC sewage ejector pump

# Action Items - Regular Board Meeting

- 1. Approve of District Rules and Regulations Section 5.31 Fishing Amendment
- 2. Approve of IPRA Environmental Report Card
- 3. Approve of Stewardship Plan of Naturalized Open Space Areas
- 4. Approve of Harris Golf Cars Agreement for Steeple Chase Golf Carts
- 5. Approve of Cintas Agreement for Steeple Chase Golf Club
- 6. Approve of JSD Professional Services, Inc. Proposal OSLAD Grant for Longmeadow Park
- 7. Approve of emergency purchase of MCC sewage ejector pump