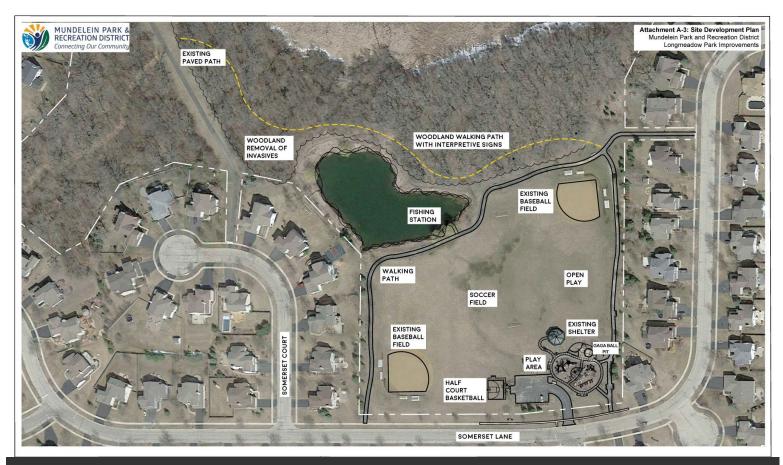

Meeting Minutes March 13, 2023 Page Two

There was no Board Business.

President FRASIER asked if there were any staff reports. Executive Director SALSKI provided an update on the Healthy Minds Healthy Bodies program and opportunities for additional partnerships. He explained Longmeadow Park OSLAD Grant was a matching grant. He stated the amenities that will be improved and/or added. He explained it would cost the District much more in the next several years if project was completed solely by the District due to the cost of the path, ADA improvements, moving basketball court and installing the playground. Commissioner ORTEGA asked if Special Recreation funds could be used for the project. Executive Director SALSKI stated it was an excellent question and \$100,000 can be allocated to the project based on calculations from JSD Architects. He said there was \$300,000 available in the Special Recreation Fund which could be used for Longmeadow Park, All-Inclusive Playground and ADA Transition Plan. He provided a breakdown of grants and revenue year to date for the All-Inclusive Playground. He mentioned Senator Adriane Johnson assisted with a grant of \$350,000, Village of Mundelein of \$150,000, SRACLC Foundation for \$7,000, Mundelein Parks Foundation for \$5,000 and Rust-Oleum for \$10,000. He mentioned there were grants submitted to other agencies such as \$25,000 to Reeves Foundation and \$9,000 to Northwestern Medicine. He explained the ARPA Fund process and District won't hear any information until end of April. He attended BINGO on behalf of the Foundation and was impressed with the hard work of Marissa and staff. He stated participants were excited bingo funds were part of scholarships. He provided background of a recent challenge of the 2022 purchased golf carts. He explained Harris Golf Cars, distributor, contacted him late in the week requesting to meet. Golf staff and Executive Director SALSKI met with the distributor and YAMAHA. Harris Golf Cars explained how YAMAHA was increasing the price of the golf carts due to supply chain even when the carts won't arrive until year-end or even 2024. Harris Golf Cars were willing to increase the trade-in value and service the carts. Executive Director SALSKI expressed frustration towards Harris Golf Cars and YAMAHA strategic move of increasing prices and not knowing when carts would arrive. Executive Director SALSKI stated an agreement would be revised and confirmed with Attorney about the bid process. Executive Director SALSKI stated Manager BROLLEY will be present at the next meeting.