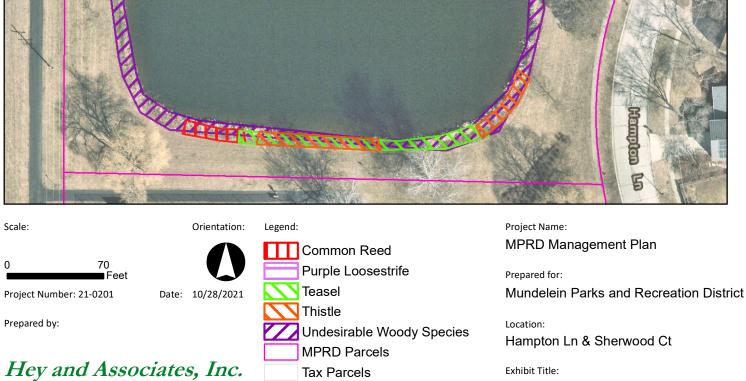

### Action Items - Regular Board Meeting

- 1. Approve of District Rules and Regulations Section 5.31 Fishing Amendment
- 2. Approve of IPRA Environmental Report Card
- 3. Approve of Stewardship Plan of Naturalized Open Space Areas
- 4. Approve of Harris Golf Cars Agreement for Steeple Chase Golf Carts
- 5. Approve of Cintas Agreement for Steeple Chase Golf Club
- 6. Approve of JSD Professional Services, Inc. Proposal OSLAD Grant for Longmeadow Park
- 7. Approve of emergency purchase of MCC sewage ejector pump

# Action Items - Regular Board Meeting

- 1. Approve of District Rules and Regulations Section 5.31 Fishing Amendment
- 2. Approve of IPRA Environmental Report Card
- 3. Approve of Stewardship Plan of Naturalized Open Space Areas
- 4. Approve of Harris Golf Cars Agreement for Steeple Chase Golf Carts
- 5. Approve of Cintas Agreement for Steeple Chase Golf Club
- 6. Approve of JSD Professional Services, Inc. Proposal OSLAD Grant for Longmeadow Park
- 7. Approve of emergency purchase of MCC sewage ejector pump