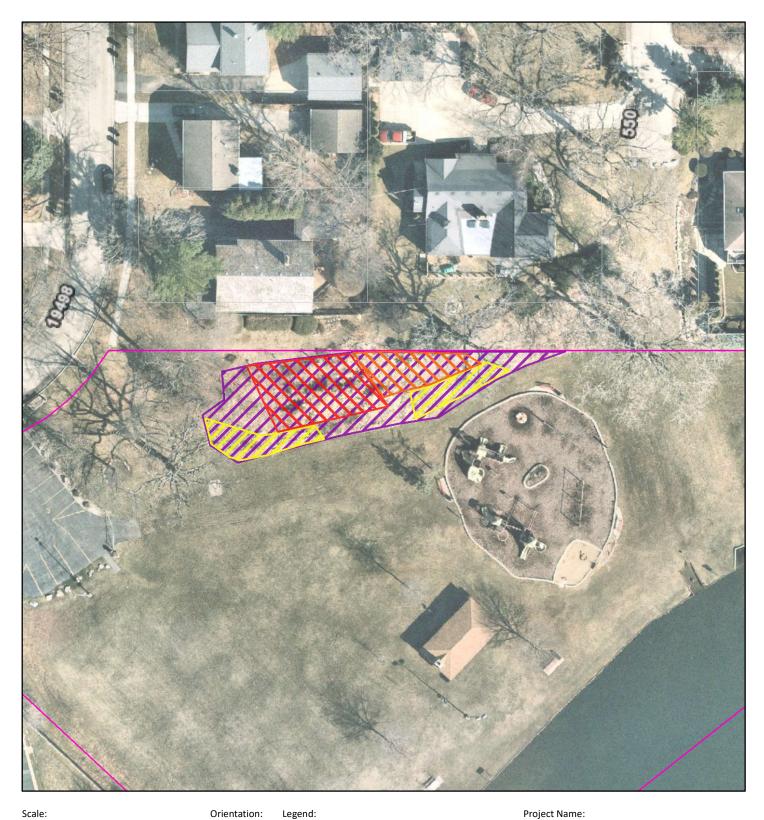

-----|---------------------|--------------|
| Sandbar Willow (Salix interior) Very common wetland shrub that is native but becomes invasive and grows into large clones up to 20' tall. Very long narrow leaves compared to all other willows. | Decrease willow shrub cover to allow native herbaceous vegetation to thrive. | Small young inviduals can be treated by spraying foliage with a glyphosate-based herbicide (Aquamaster) to stands with backpack sprayers and handwick individuals within good quality native vegetation.  Larger stands will require cutting with hand tools/chain saws and then treating fresh-cut stumps with glyphosate based herbicide to reduce regrowth. However, this is a root suckering species that may require follow up foliar treatements. | June-September      |              |





Project Number: 21-0201

Date: 10/27/2021

Reed Canary Grass

Thistle

Undesirable Woody Species

Yellow Bamboo

MPRD Parcels Tax Parcels

Prepared by:

## Hey and Associates, Inc.

Engineering, Ecology and Landscape Architecture

Project Name:

MPRD Managment Plan

Prepared for:

Mundelein Parks and Recreation District

Location:

534 S Prairie Ave

Exhibit Title:

**Bob Lewandowski Park** 

## Bob Lewandowski Park

| Weed Type (Priority ranking top to bottom)                                                                                                                                                                                              | Management Objective                                                            | Management Activity