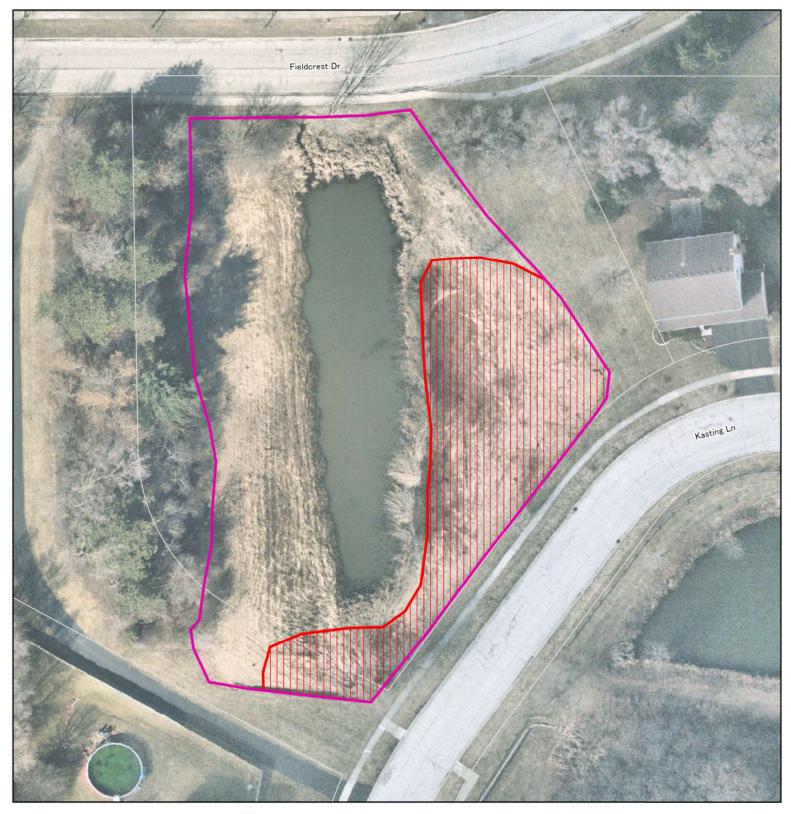

specific herbicide in dry areas (Poast, Envoy); or with aquatic-approved herbicide in wet areas (Aquamaster). | April-October         |              |
| Native to Eurasia. It is a                 | Reduce field thistle to allow<br>more desirable species to<br>flourish          | Apply broadleaf specific herbicide to individuals (Transline, 2,4D) with backpack sprayer, avoiding native plant species.                                 | June -August          |              |
| Undesireable Woody Species                 | Decrease woody cover to allow herbaceous species to thrive.                     | Cut at base and treat stump with<br>Triclopyr (garlon4) herbicide                                                                                         | November-<br>February |              |





Date: 3/17/2023

Hey and Associates, Inc.
Engineering, Ecology and Landscape Architecture

Project Name:

MPRD Management Plan

Prepared for:

Mundelein Parks and Recreation District

Exhibit Details:

Northeast Kasting Ln

Exhibit Title: Woodlands Pond 1

# Woodlands Pond 1

| Weed Type (Priority ranking top to bottom) | Management Objective      | Management Activity       | Schedule<br>(Month) | Other Issues |
|--------------------------------------------|---------------------------|---------------------------|---------------------|--------------|
| Common Reed (Phragmites                    | Reduce monocultural       | Apply a glyphosate-based  | June - September    |              |
| australis)                                 | stands to encourage       | herbicide (Aquamaster) t