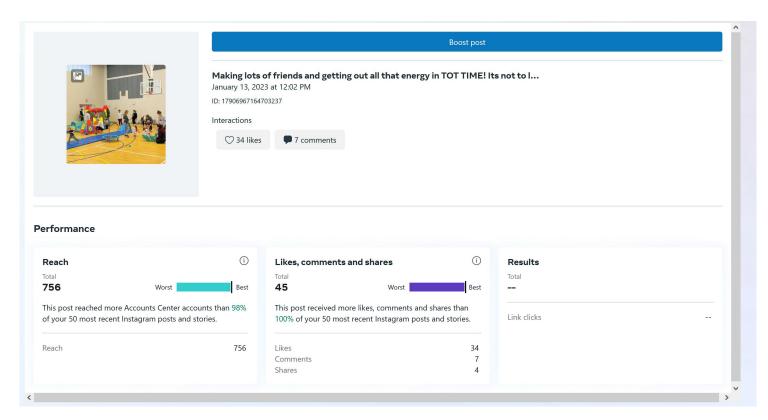

This metric is estimated.

Total Reactions (Likes, Comments, and, Shares): 1.2K

# **SOCIAL MEDIA: FACEBOOK TOP POST**

## **January Top Post:**



# SOCIAL MEDIA: FACEBOOK TOP POST

### **February Top Post:**



# SOCIAL MEDIA: FACEBOOK TOP POST

### **March Top Post:**



## **SOCIAL MEDIA: INSTAGRAM**

### **Instagram:** 2022/2023 Comparison

| Month    | 2023 Follows | 2022 Follows |
|----------|--------------|--------------|
| January  | 2,316        | 2,089        |
| February | 2,335        | 2,087        |
| March    | 2,352        | 2,101        |

#### **January Summary**

Content: 12 posts, 8 stories 0 reels

Instagram Accounts Reached: 7,332 (we ran a paid ad campaign so the number was much higher

Content Interactions (likes, comments, shares): 156

### **January Top Post:**



## **SOCIAL MEDIA: INSTAGRAM**

#### **February Summary**

Content: 17 posts, 23 stories, 2 Reels Instagram Accounts Reached: 1,412 Content Interactions (likes, comments, shares): 146

## **February Top Post:**



## **SOCIAL MEDIA: INSTAGRAM TOP POST**

#### **March Summary**

Content: 20 posts, 20 stories, 0 reels Instagram Accounts Reached: 1,318 Content Interactions (likes, comments, shares): 168

### **March Top Post:**



## **SOCIAL MEDIA: TWITTER**

| Summary:              | January | February | March |
|-----------------------|---------|----------|-------|
| Number of Tweets      | 3       | 14       | 8     |
| Impressions           | 306     | 652      | 381   |
| Profile visits        | 61      | 34       | 82    |
| Mentions              | 1       | 5        | 4     |
| Net