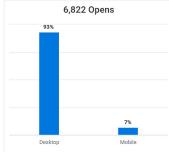

brochure. This was published February 8.

**M**: 64% **D**: 34% **T**: 2%

**M:** 65% **D:** 33% **T:** 2%

Mobile/Desktop/Tablet

## **E-NEWS: CONSTANT CONTACT**

**Constant Contact:** The District continues to gain new subscribers each quarter allowing for a wider audience reach.

| Constant Contact e-newsletters |        |
|--------------------------------|--------|
| 2023 1st Quarter               |        |
| Total Subscribers              | 13,885 |
| Subscribes (organic)           | 140    |
| Unsubscribes                   | 31     |

When our list reaches 15,000 we will be in a higher payment plan. So we researched and unsubscribed 4,611 addresses that were in our system, but no longer valid.

#### January, 2023 (Monthly snapshots include Regent Center e-newsletters as well.)







#### **Trends**

Compare your stats over time and across your industry during the selected time range.

| Your open rate:      | 57%    | Your click rate:     | 3%    |
|----------------------|--------|----------------------|-------|
| vs. previous 30 days | +1% 🖊  | vs. previous 30 days | -1% 🔽 |
| vs. industry average | +18% 🖊 | vs. industry average | +2% 7 |

#### February 2023







#### **Trends**

Compare your stats over time and across your industry during the selected time range.

| Your open rate:      | 55%   | Your click rate:     | 4%    |
|----------------------|-------|----------------------|-------|
| vs. previous 27 days | -3% 🔽 | vs. previous 27 days | +1% / |

# E-NEWS: CONSTANT CONTACT

#### March 2023



#### Overview

A look at some of your top emailing stats duri