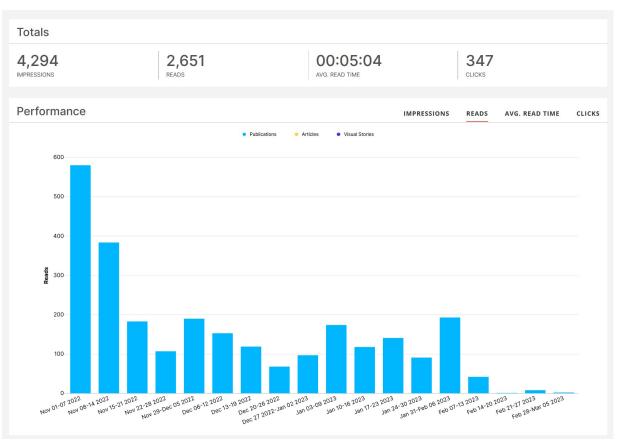

ur industry during the selected time range.

| Your open rate:      | 55%   | Your click rate:     | 4%    |
|----------------------|-------|----------------------|-------|
| vs. previous 27 days | -3% 🔽 | vs. previous 27 days | +1% / |

# E-NEWS: CONSTANT CONTACT

#### March 2023



#### Overview

A look at some of your top emailing stats during the selected time range.









#### **Trends**

Compare your stats over time and across your industry during the selected time range.

| Your open rate:      | 57%    | Your click rate:     | 2%    |
|----------------------|--------|----------------------|-------|
| vs. previous 30 days | +1% 7  | vs. previous 30 days | -2% 🔽 |
| vs. industry average | +16% 🖊 | vs. industry average | +1% / |

# ONLINE BROCHURE



## Online Brochure: Issuu.com



# ONLINE BROCHURE



Online-only Spring Brochure: Issuu.com