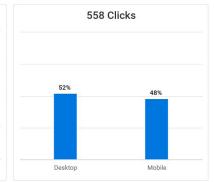

tats over time and across your industry during the selected time range.

| Your open rate:      | 57%    | Your click rate:     | 3%    |
|----------------------|--------|----------------------|-------|
| vs. previous 30 days | +1% 🖊  | vs. previous 30 days | -1% 🔽 |
| vs. industry average | +18% 🖊 | vs. industry average | +2% 7 |

#### February 2023







#### **Trends**

Compare your stats over time and across your industry during the selected time range.

| Your open rate:      | 55%   | Your click rate:     | 4%    |
|----------------------|-------|----------------------|-------|
| vs. previous 27 days | -3% 🔽 | vs. previous 27 days | +1% / |

# E-NEWS: CONSTANT CONTACT

#### March 2023



#### Overview

A look at some of your top emailing stats during the selected time range.









#### **Trends**

Compare your stats over time and across your industry during the selected time range.

| Your open rate:      | 57%    | Your click rate:     | 2%    |
|----------------------|--------|----------------------|-------|
| vs. previous 30 days | +1% 7  | vs. previous 30 days | -2% 🔽 |
| vs. industry average | +16% 🖊 | vs. industry average | +1% / |

# ONLINE BROCHURE



## Online Brochure: Issuu.com



# ONLINE BROCHURE



Online-only Spring Brochure: Issuu.com