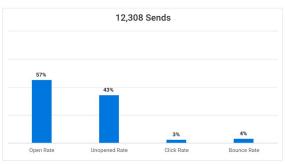

ng brochure. This was published February 8.

**M**: 64% **D**: 34% **T**: 2%

**M:** 65% **D:** 33% **T:** 2%

Mobile/Desktop/Tablet

## **E-NEWS: CONSTANT CONTACT**

**Constant Contact:** The District continues to gain new subscribers each quarter allowing for a wider audience reach.

| Constant Contact e-newsletters |        |
|--------------------------------|--------|
| 2023 1st Quarter               |        |
| Total Subscribers              | 13,885 |
| Subscribes (organic)           | 140    |
| Unsubscribes                   | 31     |

When our list reaches 15,000 we will be in a higher payment plan. So we researched and unsubscribed 4,611 addresses that were in our system, but no longer valid.

#### January, 2023 (Monthly snapshots include Regent Center e-newsletters as well.)







#### **Trends**

Compare your stats over time and across your industry during the selected time range.

| Your open rate:      | 57%    | Your click rate:     | 3%    |
|----------------------|--------|----------------------|-------|
| vs. previous 30 days | +1% 🖊  | vs. previous 30 days | -1% 🔽 |
| vs. industry average | +18% 🖊 | vs. industry average | +2% 7 |

#### February 2023







#### **Trends**

Compare your stats over time and across your industry during the selected time range.

| Your open rate:      | 55%   | Your click rate:     | 4%    |
|----------------------|-------|----------------------|-------|
| vs. previous 27 days | -3% 🔽 | vs. previous 27 days | +1% / |

# E-NEWS: CONSTANT CONTACT

#### March 2023



#### Overview

A look at some of your top emailing stats du