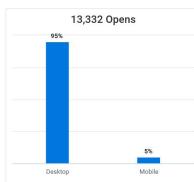

stats over time and across your industry during the selected time range.

| Your open rate:      | 57%    | Your click rate:     | 3%    |
|----------------------|--------|----------------------|-------|
| vs. previous 30 days | +1% 🖊  | vs. previous 30 days | -1% 🔽 |
| vs. industry average | +18% 🖊 | vs. industry average | +2% 7 |

#### February 2023







#### **Trends**

Compare your stats over time and across your industry during the selected time range.

| Your open rate:      | 55%   | Your click rate:     | 4%    |
|----------------------|-------|----------------------|-------|
| vs. previous 27 days | -3% 🔽 | vs. previous 27 days | +1% / |

# E-NEWS: CONSTANT CONTACT

#### March 2023



#### Overview

A look at some of your top emailing stats during the selected time range.









#### **Trends**

Compare your stats over time and across your industry during the selected time range.

| Your open rate:      | 57%    | Your click rate:     | 2%    |
|----------------------|--------|----------------------|-------|
| vs. previous 30 days | +1% 7  | vs. previous 30 days | -2% 🔽 |
| vs. industry average | +16% 🖊 | vs. industry average | +1% / |

# ONLINE BROCHURE



## Online Brochure: Issuu.com



# ONLINE BROCHURE



Online-only Spring Brochure: Issuu.com