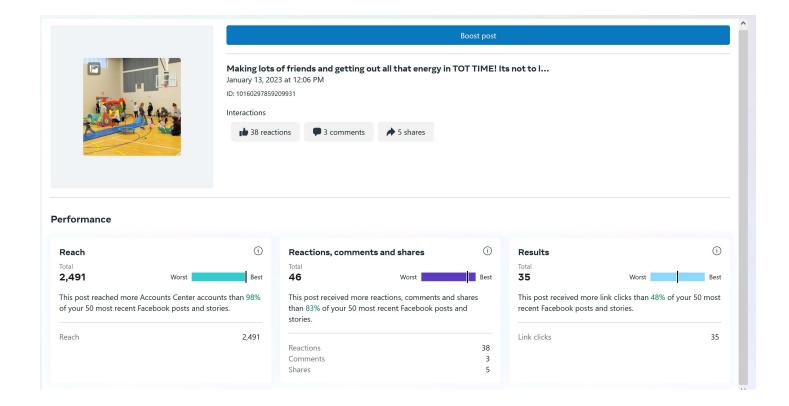

content from your Page or about your Page, including posts, stories, ads, social information from people who interact with your Page and more. Reach is different from impressions, which may include multiple views of your posts by the same people. This metric is estimated.

Total Reactions (Likes, Comments, and, Shares):1.1K

## **March Summary:**

#### Total Reach:12.2K

The number of people who saw any content from your Page or about your Page, including posts, stories, ads, social information from people who interact with your Page and more. Reach is different from impressions, which may include multiple views of your posts by the same people. This metric is estimated.

Total Reactions (Likes, Comments, and, Shares): 1.2K

# **SOCIAL MEDIA: FACEBOOK TOP POST**

## **January Top Post:**



# SOCIAL MEDIA: FACEBOOK TOP POST

### **February Top Post:**



# SOCIAL MEDIA: FACEBOOK TOP POST

### **March Top Post:**



## **SOCIAL MEDIA: INSTAGRAM**

### **Instagram:** 2022/2023 Comparison

| Month    | 2023 Follows | 2022 Follows |
|----------|--------------|--------------|
| January  | 2,316        | 2,089        |
| February | 2,335        | 2,087        |
| March    | 2,352        | 2,101        |

#### **January Summary**

Content: 12 posts, 8 stories 0 reels

Instagram Accounts Reached: 7,332 (we ran a paid ad campaign so the number was much higher

Content Interactions (likes, comments, shares): 156

### **January Top Post:**



## **SOCIAL MEDIA: INSTAGRAM**

#### **February Summary**

Content: 17 posts, 23 stories, 2 Reels Instagram Accounts Reached: 1,412 Content Inte