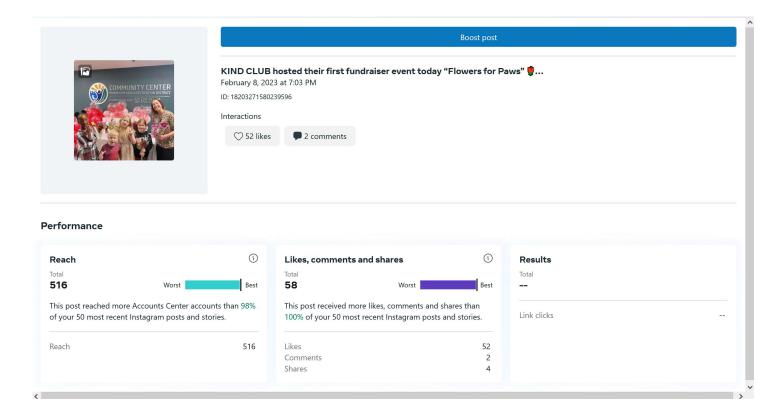

SOCIAL MEDIA: FACEBOOK TOP POST

### **March Top Post:**



## **SOCIAL MEDIA: INSTAGRAM**

### **Instagram:** 2022/2023 Comparison

| Month    | 2023 Follows | 2022 Follows |
|----------|--------------|--------------|
| January  | 2,316        | 2,089        |
| February | 2,335        | 2,087        |
| March    | 2,352        | 2,101        |

#### **January Summary**

Content: 12 posts, 8 stories 0 reels

Instagram Accounts Reached: 7,332 (we ran a paid ad campaign so the number was much higher

Content Interactions (likes, comments, shares): 156

### **January Top Post:**



## **SOCIAL MEDIA: INSTAGRAM**

#### **February Summary**

Content: 17 posts, 23 stories, 2 Reels Instagram Accounts Reached: 1,412 Content Interactions (likes, comments, shares): 146

## **February Top Post:**



## **SOCIAL MEDIA: INSTAGRAM TOP POST**

#### **March Summary**

Content: 20 posts, 20 stories, 0 reels Instagram Accounts Reached: 1,318 Content Interactions (likes, comments, shares): 168

### **March Top Post:**



## **SOCIAL MEDIA: TWITTER**

| Summary:              | January | February | March |
|-----------------------|---------|----------|-------|
| Number of Tweets      | 3       | 14       | 8     |
| Impressions           | 306     | 652      | 381   |
| Profile visits        | 61      | 34       | 82    |
| Mentions              | 1       | 5        | 4     |
| Net Follower Increase | 2       | 3        | 3     |

| 2022/2023 comparison |                   |                   |  |  |  |
|----------------------|-------------------|-------------------|--|--|--|
| Month