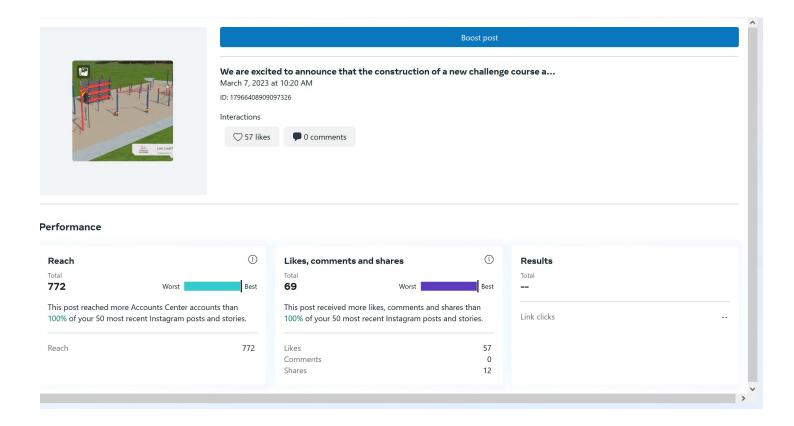

|
| January  | 2,316        | 2,089        |
| February | 2,335        | 2,087        |
| March    | 2,352        | 2,101        |

#### **January Summary**

Content: 12 posts, 8 stories 0 reels

Instagram Accounts Reached: 7,332 (we ran a paid ad campaign so the number was much higher

Content Interactions (likes, comments, shares): 156

### **January Top Post:**



## **SOCIAL MEDIA: INSTAGRAM**

#### **February Summary**

Content: 17 posts, 23 stories, 2 Reels Instagram Accounts Reached: 1,412 Content Interactions (likes, comments, shares): 146

## **February Top Post:**



## **SOCIAL MEDIA: INSTAGRAM TOP POST**

#### **March Summary**

Content: 20 posts, 20 stories, 0 reels Instagram Accounts Reached: 1,318 Content Interactions (likes, comments, shares): 168

### **March Top Post:**



## **SOCIAL MEDIA: TWITTER**

| Summary:              | January | February | March |
|-----------------------|---------|----------|-------|
| Number of Tweets      | 3       | 14       | 8     |
| Impressions           | 306     | 652      | 381   |
| Profile visits        | 61      | 34       | 82    |
| Mentions              | 1       | 5        | 4     |
| Net Follower Increase | 2       | 3        | 3     |

| 2022/2023 comparison |                   |                   |  |  |  |
|----------------------|-------------------|-------------------|--|--|--|
| Month                | 2023<br>Followers | 2022<br>Followers |  |  |  |
| January              | 980               | 949               |  |  |  |
| February             | 983               | 951               |  |  |  |
| March