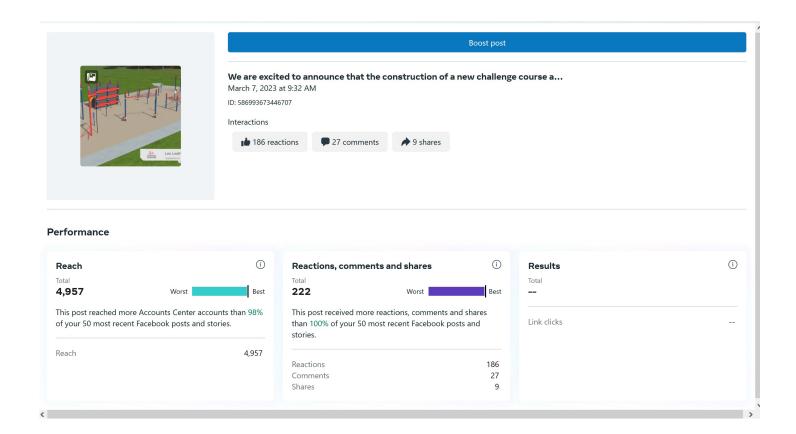

Page and more. Reach is different from impressions, which may include multiple views of your posts by the same people. This metric is estimated.

Total Reactions (Likes, Comments, and, Shares):1.1K

## **March Summary:**

#### Total Reach:12.2K

The number of people who saw any content from your Page or about your Page, including posts, stories, ads, social information from people who interact with your Page and more. Reach is different from impressions, which may include multiple views of your posts by the same people. This metric is estimated.

Total Reactions (Likes, Comments, and, Shares): 1.2K

# **SOCIAL MEDIA: FACEBOOK TOP POST**

## **January Top Post:**



# SOCIAL MEDIA: FACEBOOK TOP POST

### **February Top Post:**



# SOCIAL MEDIA: FACEBOOK TOP POST

### **March Top Post:**



## **SOCIAL MEDIA: INSTAGRAM**

### **Instagram:** 2022/2023 Comparison

| Month    | 2023 Follows | 2022 Follows |
|----------|--------------|--------------|
| January  | 2,316        | 2,089        |
| February | 2,335        | 2,087        |
| March    | 2,352        | 2,101        |

#### **January Summary**

Content: 12 posts, 8 stories 0 reels

Instagram Accounts Reached: 7,332 (we ran a paid ad campaign so the number was much higher

Content Interactions (likes, comments, shares): 156

### **January Top Post:**



## **SOCIAL MEDIA: INSTAGRAM**

#### **February Summary**

Content: 17 posts, 23 stories, 2 Reels Instagram Accounts Reached: 1,412 Content Interactions (likes, comments, shares): 146

## **February Top Post:**



## **SOCIAL MEDIA: INSTAGRAM TOP POST**

#### **March Sum