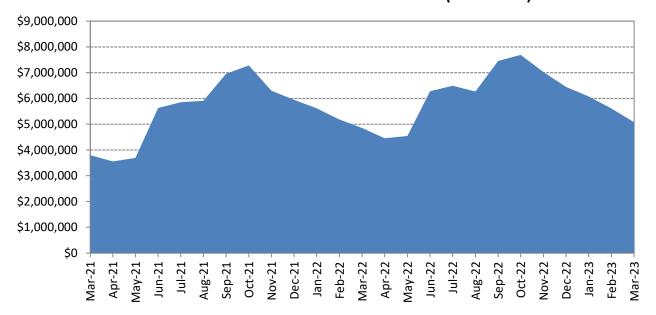

#### **Financial Update**

Year to date, the District is favorable in the amount of \$542,812 compared to budget. The budget for 2023 is (\$1,338,412). Staff is currently projecting to end the year at (\$906,030), which is \$432,381 better than budget. As a reminder, the negative amounts are supported by drawing down fund balances.

The favorable amount is due to several factors, including increased revenue in interest, personal property replacement taxes, and many recreation areas including Athletics, Big & Little, Fitness, Camp, Indoor Pool, and Dance. Additionally, there have been expense savings due to vacant positions, and a concentrated effort by staff to reduce expenses.

A more detailed discussion of the first quarter financials will be provided by Superintendent McInerney.