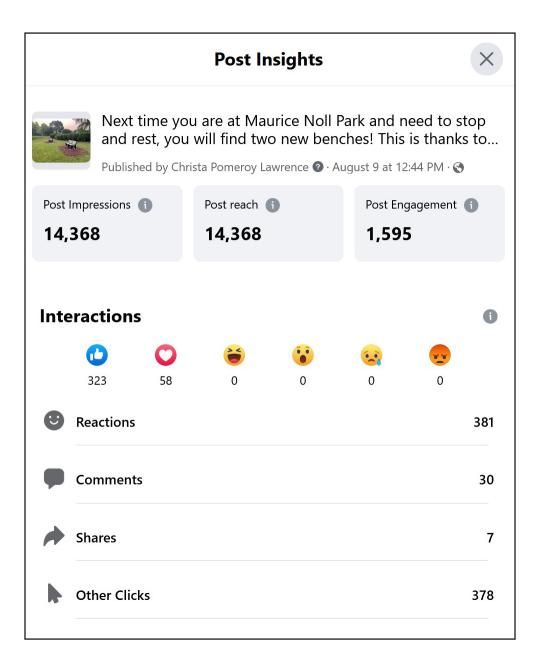

mation from people who interact with your Page and more. Reach is different from Impressions, which include multiple views of your posts by the same people. This metric is estimated.

Total Reactions (Likes, Comments, Photo views and, Shares): 3.7K

## **September Summary:**

#### Total Reach: 24,960

The number of people who saw any content from your Page or about your Page, including posts, stories, ads, social information from people who interact with your Page and more. Reach is different from Impressions, which include multiple views of your posts by the same people. This metric is estimated.

Total Reactions (Likes, Comments, Photo views and, Shares): 1.3K

## **SOCIAL MEDIA: FACEBOOK TOP POST**

**July Top Post:** 



## **SOCIAL MEDIA: FACEBOOK TOP POST**

## **August Top Post:**



## **SOCIAL MEDIA: FACEBOOK TOP POST**

## **September Top Post:**



# **SOCIAL MEDIA: INSTAGRAM**

**Instagram:** 2022/2023 Comparison

| Month     | 2023 Follows | 2022 Follows |
|-----------|--------------|--------------|
| July      | 2,441        | 2,208        |
| August    | 2,461        | 2,227        |
| September | 2,475        | 2,259        |

#### **July Summary**

Content: 9 posts, 8 stories, 0 reels Instagram Accounts Reached: 1,751

## **July Top Post:**



# **SOCIAL MEDIA: INSTAGRAM**

### **August Summary**

Content: 11 posts, 6 stories, 3 reels Instagram Accounts Reached: 2,124

## **August Top Post:**

Typically 0

#### How is my post performing? Instagram post reach **6** 624 Higher than typical Typically 256-526 What's affecting my post reach? (i) The more interac