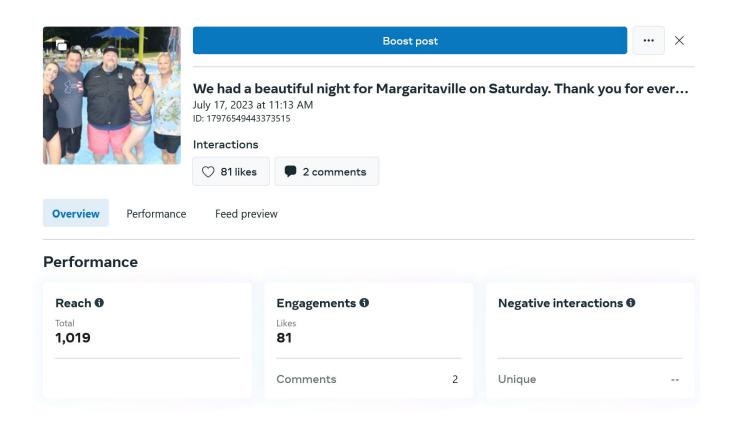

Reach is different from Impressions, which include multiple views of your posts by the same people. This metric is estimated.

Total Reactions (Likes, Comments, Photo views and, Shares): 1.3K

## **SOCIAL MEDIA: FACEBOOK TOP POST**

**July Top Post:** 



## **SOCIAL MEDIA: FACEBOOK TOP POST**

## **August Top Post:**



## **SOCIAL MEDIA: FACEBOOK TOP POST**

## **September Top Post:**



# **SOCIAL MEDIA: INSTAGRAM**

**Instagram:** 2022/2023 Comparison

| Month     | 2023 Follows | 2022 Follows |
|-----------|--------------|--------------|
| July      | 2,441        | 2,208        |
| August    | 2,461        | 2,227        |
| September | 2,475        | 2,259        |

#### **July Summary**

Content: 9 posts, 8 stories, 0 reels Instagram Accounts Reached: 1,751

## **July Top Post:**



# **SOCIAL MEDIA: INSTAGRAM**

### **August Summary**

Content: 11 posts, 6 stories, 3 reels Instagram Accounts Reached: 2,124

## **August Top Post:**

Typically 0

#### How is my post performing? Instagram post reach **6** 624 Higher than typical Typically 256-526 What's affecting my post reach? (i) The more interactions your post receives, the higher in Feed it may appear. Organic interactions Instagram post shares **6** Instagram post likes 🛭 Instagram post comments **6** Instagram post saves **6** 65 0 Higher than typical Higher than typical Typical

Typically 10-33

Typically 0-2

#### Feed preview



## **SOCIAL MEDIA: INSTAGRAM TOP POST**

#### **September Summary**

Content: 13 posts, 2 stories, 6 reels Instagram Accounts Reached: 1,440

## **September Top Post:**



Reach: 1,85