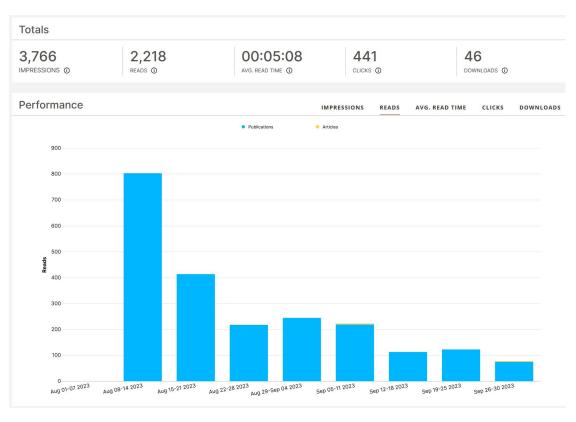

over time and across your industry during the selected time range.

| Your open rate:      | 55%    | Your click rate:     | 4%    |
|----------------------|--------|----------------------|-------|
| vs. previous 30 days | -4% 🔽  | vs. previous 30 days | +0% — |
| vs. industry average | +15% / | vs. industry average | +3% 🖊 |

# E-NEWS: CONSTANT CONTACT

#### September 2023







#### **Trends**

Compare your stats over time and across your industry during the selected time range.

| Your open rate:      | 52%   | Your click rate:     | 3%    |
|----------------------|-------|----------------------|-------|
| vs. previous 28 days | -4% 📐 | vs. previous 28 days | -1% 📐 |

# **ONLINE BROCHURE**



Summer Online Brochure: Issuu.com



# ONLINE BROCHURE



## Fall Online Brochure: Issuu.com