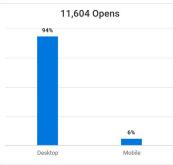

b> 1%   |

The reason the page views differ from 2022 to 2023 is that Google Analytics Universal has been replaced with Google Analytics GA4. The data is configured differently and thus in some instances, the 2022/2023 comparison is not accurate.

## E-NEWS: CONSTANT CONTACT

**Constant Contact:** The District continues to gain new subscribers each quarter allowing for a wider audience reach.

| Constant Contact e-newsletters |        |  |  |  |
|--------------------------------|--------|--|--|--|
| 2023 3rd Quarter               |        |  |  |  |
| Total Subscribers              | 14,351 |  |  |  |
| Subscribes (organic)           | 53     |  |  |  |
| Unsubscribes                   | 68     |  |  |  |

#### July, 2023 (Monthly snapshots include Regent Center e-newsletters as well.)







#### **Trends**

Compare your stats over time and across your industry during the selected time range.

| Your open rate:      | 59%    | Your click rate:     | 4%    |
|----------------------|--------|----------------------|-------|
| vs. previous 30 days | +10% / | vs. previous 30 days | +1% 7 |
| vs. industry average | +20% / | vs. industry average | +3% / |

#### August 2023







#### **Trends**

Compare your stats over time and across your industry during the selected time range.

| Your open rate:      | 55%    | Your click rate:     | 4%    |
|----------------------|--------|----------------------|-------|
| vs. previous 30 days | -4% 🔽  | vs. previous 30 days | +0% — |
| vs. industry average | +15% / | vs. industry average | +3% 🖊 |

# E-NEWS: CONSTANT CONTACT

#### September