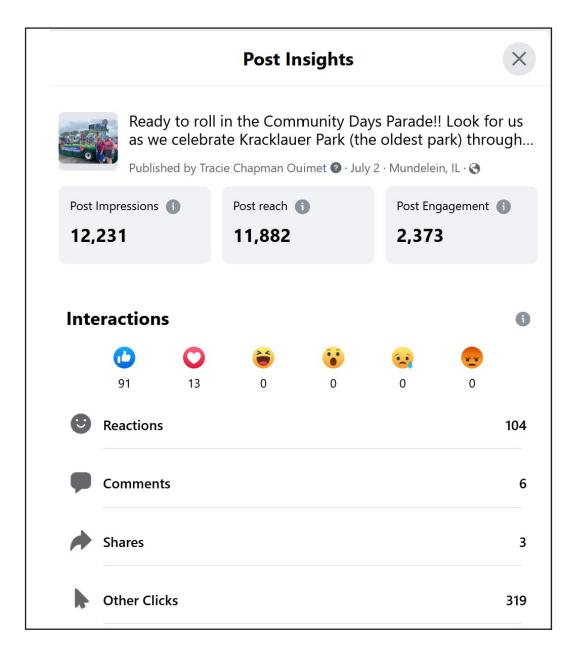

age or about your Page, including posts, stories, ads, social information from people who interact with your Page and more. Reach is different from Impressions, which include multiple views of your posts by the same people. This metric is estimated.

Total Reactions (Likes, Comments, Photo views and, Shares): 3.7K

## **September Summary:**

#### Total Reach: 24,960

The number of people who saw any content from your Page or about your Page, including posts, stories, ads, social information from people who interact with your Page and more. Reach is different from Impressions, which include multiple views of your posts by the same people. This metric is estimated.

Total Reactions (Likes, Comments, Photo views and, Shares): 1.3K

## **SOCIAL MEDIA: FACEBOOK TOP POST**

**July Top Post:** 



## **SOCIAL MEDIA: FACEBOOK TOP POST**

## **August Top Post:**



## **SOCIAL MEDIA: FACEBOOK TOP POST**

## **September Top Post:**



# **SOCIAL MEDIA: INSTAGRAM**

**Instagram:** 2022/2023 Comparison

| Month     | 2023 Follows | 2022 Follows |
|-----------|--------------|--------------|
| July      | 2,441        | 2,208        |
| August    | 2,461        | 2,227        |
| September | 2,475        | 2,259        |

#### **July Summary**

Content: 9 posts, 8 stories, 0 reels Instagram Accounts Reached: 1,751

## **July Top Post:**



# **SOCIAL MEDIA: INSTAGRAM**

### **August Summary**

Content: 11 posts, 6 stories, 3 reels Instagram Accounts Reached: 2,124

## **August Top Post:**

Typically 0

#### How is my post performing? Instagram post reach **6** 624 Higher than typical Typ