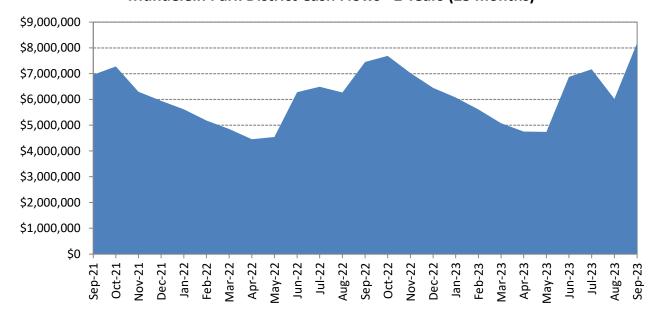

102323 = \$712,916.50

Financials: August Cash Flows & Treasurers Report and September Financial Report

**Police Report:** September

**Correspondence:** IPRA and AllenForce Sympathy Cards

**Old Business:** 2023 Goals and Objectives – Quarterly Review