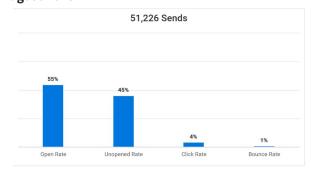

e reach.

| Constant Contact e-newsletters |        |  |  |  |
|--------------------------------|--------|--|--|--|
| 2023 3rd Quarter               |        |  |  |  |
| Total Subscribers              | 14,351 |  |  |  |
| Subscribes (organic)           | 53     |  |  |  |
| Unsubscribes                   | 68     |  |  |  |

#### July, 2023 (Monthly snapshots include Regent Center e-newsletters as well.)







#### **Trends**

Compare your stats over time and across your industry during the selected time range.

| Your open rate:      | 59%    | Your click rate:     | 4%    |
|----------------------|--------|----------------------|-------|
| vs. previous 30 days | +10% / | vs. previous 30 days | +1% 7 |
| vs. industry average | +20% / | vs. industry average | +3% / |

#### August 2023







#### **Trends**

Compare your stats over time and across your industry during the selected time range.

| Your open rate:      | 55%    | Your click rate:     | 4%    |
|----------------------|--------|----------------------|-------|
| vs. previous 30 days | -4% 🔽  | vs. previous 30 days | +0% — |
| vs. industry average | +15% / | vs. industry average | +3% 🖊 |

# E-NEWS: CONSTANT CONTACT

#### September 2023







#### **Trends**

Compare your stats over time and across your industry during the selected time range.

| Your open rate:      | 52%   | Your click rate:     | 3%    |
|----------------------|-------|----------------------|-------|
| vs. previous 28 days | -4% 📐 | vs. previous 28 days | -1% 📐 |

# **ONLINE BROCHURE**



Summer Online Brochure: Issuu.com



# ONLINE BROCHU