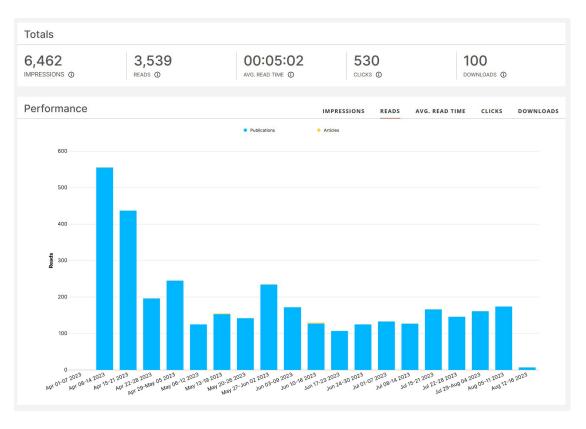

### August 2023







#### **Trends**

Compare your stats over time and across your industry during the selected time range.

| Your open rate:      | 55%    | Your click rate:     | 4%    |
|----------------------|--------|----------------------|-------|
| vs. previous 30 days | -4% 🔽  | vs. previous 30 days | +0% — |
| vs. industry average | +15% / | vs. industry average | +3% 🖊 |

# E-NEWS: CONSTANT CONTACT

#### September 2023







#### **Trends**

Compare your stats over time and across your industry during the selected time range.

| Your open rate:      | 52%   | Your click rate:     | 3%    |
|----------------------|-------|----------------------|-------|
| vs. previous 28 days | -4% 📐 | vs. previous 28 days | -1% 📐 |

# **ONLINE BROCHURE**



Summer Online Brochure: Issuu.com



# ONLINE BROCHURE



## Fall Online Brochure: Issuu.com