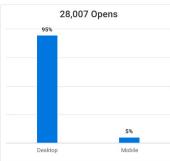

reach.

| Constant Contact e-newsletters |        |  |  |  |
|--------------------------------|--------|--|--|--|
| 2023 3rd Quarter               |        |  |  |  |
| Total Subscribers              | 14,351 |  |  |  |
| Subscribes (organic)           | 53     |  |  |  |
| Unsubscribes                   | 68     |  |  |  |

#### July, 2023 (Monthly snapshots include Regent Center e-newsletters as well.)







#### **Trends**

Compare your stats over time and across your industry during the selected time range.

| Your open rate:      | 59%    | Your click rate:     | 4%    |
|----------------------|--------|----------------------|-------|
| vs. previous 30 days | +10% / | vs. previous 30 days | +1% 7 |
| vs. industry average | +20% / | vs. industry average | +3% / |

#### August 2023







#### **Trends**

Compare your stats over time and across your industry during the selected time range.

| Your open rate:      | 55%    | Your click rate:     | 4%    |
|----------------------|--------|----------------------|-------|
| vs. previous 30 days | -4% 🔽  | vs. previous 30 days | +0% — |
| vs. industry average | +15% / | vs. industry average | +3% 🖊 |

# E-NEWS: CONSTANT CONTACT

#### September 2023







#### **Trends**

Compare your stats over time and across your industry during the selected time range.

| Your open rate:      | 52%   | Your click rate:     | 3%    |
|----------------------|-------|----------------------|-------|
| vs. previous 28 days | -4% 📐 | vs. previous 28 days | -1% 📐 |

# **ONLINE BROCHURE**



Summer Online Brochure: Issuu.com



# ONLINE BROCHURE