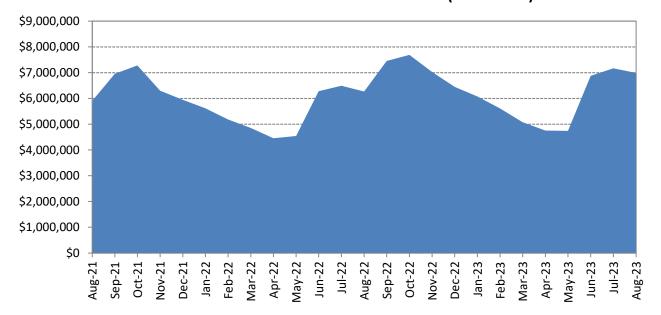

102323 = \$712,916.50

Financials: August Cash Flows & Treasurers Report and September Financial Report

**Police Report:** September

**Correspondence:** IPRA and AllenForce Sympathy Cards

**Old Business:** 2023 Goals and Objectives – Quarterly Review