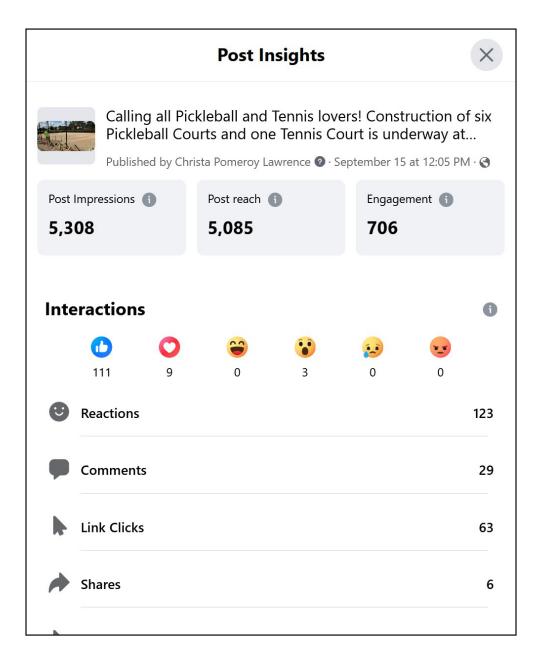

erent from Impressions, which include multiple views of your posts by the same people. This metric is estimated.

Total Reactions (Likes, Comments, Photo views and, Shares): 3.7K

## **September Summary:**

#### Total Reach: 24,960

The number of people who saw any content from your Page or about your Page, including posts, stories, ads, social information from people who interact with your Page and more. Reach is different from Impressions, which include multiple views of your posts by the same people. This metric is estimated.

Total Reactions (Likes, Comments, Photo views and, Shares): 1.3K

## **SOCIAL MEDIA: FACEBOOK TOP POST**

**July Top Post:** 



## **SOCIAL MEDIA: FACEBOOK TOP POST**

## **August Top Post:**



## **SOCIAL MEDIA: FACEBOOK TOP POST**

## **September Top Post:**



# **SOCIAL MEDIA: INSTAGRAM**

**Instagram:** 2022/2023 Comparison

| Month     | 2023 Follows | 2022 Follows |
|-----------|--------------|--------------|
| July      | 2,441        | 2,208        |
| August    | 2,461        | 2,227        |
| September | 2,475        | 2,259        |

#### **July Summary**

Content: 9 posts, 8 stories, 0 reels Instagram Accounts Reached: 1,751

## **July Top Post:**



# **SOCIAL MEDIA: INSTAGRAM**

### **August Summary**

Content: 11 posts, 6 stories, 3 reels Instagram Accounts Reached: 2,124

## **August Top Post:**

Typically 0

#### How is my post performing? Instagram post reach **6** 624 Higher than typical Typically 256-526 What's affecting my post reach? (i) The more interactions your post receives, the higher in Feed it may appear. Organic in