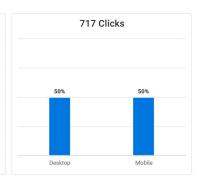

1%   |

The reason the page views differ from 2022 to 2023 is that Google Analytics Universal has been replaced with Google Analytics GA4. The data is configured differently and thus in some instances, the 2022/2023 comparison is not accurate.

## E-NEWS: CONSTANT CONTACT

**Constant Contact:** The District continues to gain new subscribers each quarter allowing for a wider audience reach.

| Constant Contact e-newsletters |        |  |  |  |
|--------------------------------|--------|--|--|--|
| 2023 3rd Quarter               |        |  |  |  |
| Total Subscribers              | 14,351 |  |  |  |
| Subscribes (organic)           | 53     |  |  |  |
| Unsubscribes                   | 68     |  |  |  |

#### July, 2023 (Monthly snapshots include Regent Center e-newsletters as well.)







#### **Trends**

Compare your stats over time and across your industry during the selected time range.

| Your open rate:      | 59%    | Your click rate:     | 4%    |
|----------------------|--------|----------------------|-------|
| vs. previous 30 days | +10% / | vs. previous 30 days | +1% 7 |
| vs. industry average | +20% / | vs. industry average | +3% / |

#### August 2023







#### **Trends**

Compare your stats over time and across your industry during the selected time range.

| Your open rate:      | 55%    | Your click rate:     | 4%    |
|----------------------|--------|----------------------|-------|
| vs. previous 30 days | -4% 🔽  | vs. previous 30 days | +0% — |
| vs. industry average | +15% / | vs. industry average | +3% 🖊 |

# E-NEWS: CONSTANT CONTACT

#### September 2