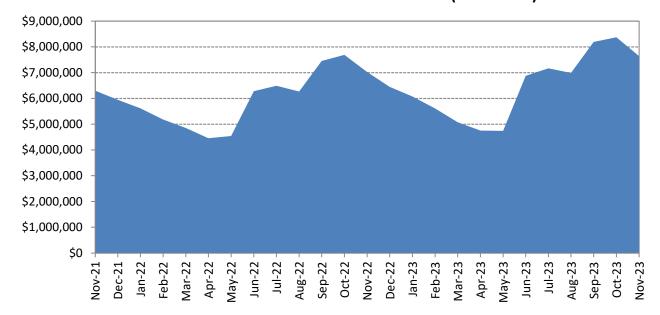

**Approval of Disbursements:** Warrants: 121123 and 121823 = \$286,252.26

Financials: November

**Police Report:** November

Correspondence: None

**Old Business:** None

- New Business: 1. Approve of Intergovernmental Agreement for the Use of the Equipment Between Fremont Township and Mundelein Park & Recreation District
  - 2. Approve of Resolution 23-12-02-R Authorizing an Accumulation of Funds for the Mundelein Park & Recreation District Museum Fund
  - 3. Approve of Semi-Annual Review of Closed Session Minutes Resolution 23-12-03-R
  - 4. Approve of Purchase of Kracklauer Park Playground through the Sourcewell Joint **Purchasing Contract**
  - 5. Approve of Purchase of Longmeadow Park Playground through the Sourcewell Joint **Purchasing Contract**
  - 6. Approve of Purchase of Townes at Oak Creek Playground through the Sourcewell Joint **Purchasing Contract**
  - 7. Approve of Purchase of a Ford F150 Truck through the State of Illinois Joint Purchasing Contract
  - 8. Approve of Purchase of a Ford Transit T-150 Cargo Van through the State of Illinois Joint Purchasing Contract
  - 9. Approve of Purchase of a Ventrac 4520N Tractor through Sourcewell Joint Purchasing
  - 10. Approve of Resolution 23-12-04-R Recognition of Ted Costa