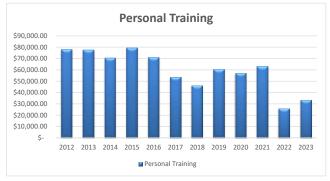

7.00  | \$<br>2,974.00  | \$<br>2,027.00  | \$<br>2,568.00  | \$<br>2,558.00  | \$<br>1,883.00  | \$<br>4,154.00  | \$<br>260.00    | \$<br>878.00    | \$   | 303.00   | \$   | -         | \$    | -        | \$<br>-         | \$ -         |
| Teen Center              | \$ | 3,180.00  | \$<br>3,345.00  | \$<br>1,590.00  | \$<br>1,630.00  | \$<br>2,590.00  | \$<br>1,130.00  | \$<br>-         | \$<br>-         | \$<br>-         | \$   | -        | \$   | -         | \$    | -        | NA              | NA           |
| Aerobic Room             | \$ | 1,050.00  | \$<br>620.00    | \$<br>345.00    | \$<br>800.00    | \$<br>420.00    | \$<br>-         | \$<br>-         | \$<br>-         | \$<br>-         | \$   | -        | \$   | -         | \$    | -        | NA              | NA           |







#### **Fitness Program**





#### **Aquatic Resident Household Penetration Rates**

## Barefoot Bay

| Year  | Number of Households with | Household Penetration |
|-------|---------------------------|-----------------------|
| i cai | Memberships               | Rate                  |
| 2008  | 869                       | 6.26%                 |
| 2009  | 750                       | 5.40%                 |
| 2010  | 674                       | 4.86%                 |
| 2011  | 651                       | 4.69%                 |
| 2012  | 715                       | 5.15%                 |
| 2013  | 545                       | 3.93%                 |
| 2014  | 612                       | 4.41%                 |
| 2015  | 395                       | 2.85%                 |
| 2016  |