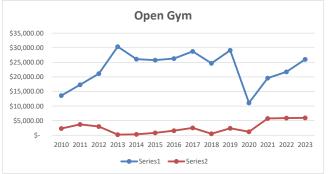

00  | \$<br>2,974.00  | \$<br>2,027.00  | \$<br>2,568.00  | \$<br>2,558.00  | \$<br>1,883.00  | \$<br>4,154.00  | \$<br>260.00    | \$<br>878.00    | \$   | 303.00   | \$   | -         | \$    | -        | \$<br>-         | \$ -         |
| Teen Center              | \$ | 3,180.00  | \$<br>3,345.00  | \$<br>1,590.00  | \$<br>1,630.00  | \$<br>2,590.00  | \$<br>1,130.00  | \$<br>-         | \$<br>-         | \$<br>-         | \$   | -        | \$   | -         | \$    | -        | NA              | NA           |
| Aerobic Room             | \$ | 1,050.00  | \$<br>620.00    | \$<br>345.00    | \$<br>800.00    | \$<br>420.00    | \$<br>-         | \$<br>-         | \$<br>-         | \$<br>-         | \$   | -        | \$   | -         | \$    | -        | NA              | NA           |







#### **Fitness Program**





#### **Aquatic Resident Household Penetration Rates**

## Barefoot Bay

| Year  | Number of Households with | Household Penetration |
|-------|---------------------------|-----------------------|
| i cai | Memberships               | Rate                  |
| 2008  | 869                       | 6.26%                 |
| 2009  | 750                       | 5.40%                 |
| 2010  | 674                       | 4.86%                 |
| 2011  | 651                       | 4.69%                 |
| 2012  | 715                       | 5.15%                 |
| 2013  | 545                       | 3.93%                 |
| 2014  | 612                       | 4.41%                 |
| 2015  | 395                       | 2.85%                 |
| 2016  | 48