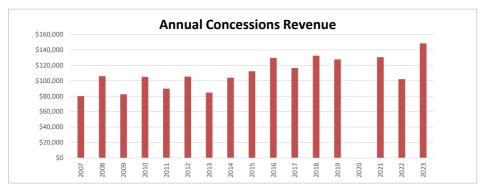

| 0.00%     | 0.00%     | -9.88%    | C<br>L      | -5.48%    | -15.94%   | 18.97%    |
|                              |          |           |          |           |          |            |          |           |           |           |           |           |           | 0           |           |           |           |
| Total Concession<br>Revenue  | \$80,055 | \$106,032 | \$82,498 | \$105,093 | \$89,774 | \$105,391  | \$84,607 | \$103,977 | \$112,263 | \$129,617 | \$116,473 | \$132,543 | \$127,720 | S<br>E      | \$130,525 | \$102,070 | \$148,512 |
| Increase/Decrease            |          | 32.45%    | -22.20%  | 27.39%    | -14.58%  | 17.40%     | -19.72%  | 22.89%    | 7.97%     | 15.46%    | -10.14%   | 13.80%    | -3.64%    | D           | 2.20%     | -21.80%   | 45.50%    |











# Diamond Lake Beach Closings

#### 2008

Tuesday, June 3 Wednesday, June 4 Tuesday, June 17 Wednesday, June 18 Tuesday, July 1 Tuesday, July 15 Tuesday, July 29

# 2011

Thursday, June 9
Friday, June 10
Saturday, June 11
Sunday, June 12
Monday, June 13
Tuesday, June 14
Wednesday, June 15
Thursday, June 23
Friday June 24

#### 2014

Wednesday, June 4 Tuesday, June 10 Wednesday, June 11 Tuesday, June 24 Wednesday, June 25 Wednesday, July 2 Tuesday, July 8 Wednesday, July 9 Tuesday, July 15 Tuesday, July 22

#### 2009

Tuesday, June 2
Wednesday, June 3
Tuesday, June 9
Wednesday, June 10
Thursday, June 11
Tuesday, June 16
Wednesday, June 17
Tuesday, June 30
Wednesday, July 1
Wednesday July 8
Friday, July 10
Friday, July 17

#### 2012

Tuesday, June 5 Wednesday, June13 Tuesday, July 10