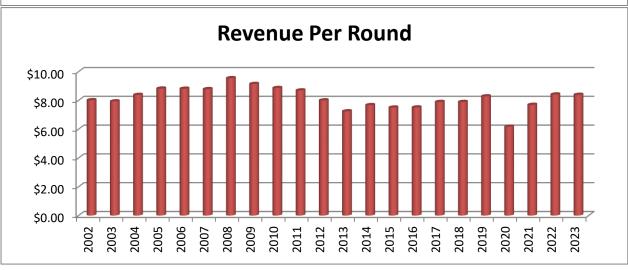

|
| 2006 | \$ | 194,727 | \$8.81            |
| 2007 | \$ | 225,325 | \$8.78            |
| 2008 | \$ | 237,921 | \$9.54            |
| 2009 | \$ | 216,486 | \$9.14            |
| 2010 | \$ | 210,010 | \$8.86            |
| 2011 | \$ | 199,236 | \$8.69            |
| 2012 | \$ | 199,447 | \$8.00            |
| 2013 | \$ | 164,790 | \$7.24            |
| 2014 | \$ | 171,198 | \$7.67            |
| 2015 | \$ | 181,111 | \$7.50            |
| 2016 | \$ | 180,453 | \$7.51            |
| 2017 | \$ | 182,142 | \$7.89            |
| 2018 | \$ | 184,746 | \$7.89            |
| 2019 | \$ | 176,730 | \$8.28            |
| 2020 | \$ | 143,055 | \$6.17            |
| 2021 | \$ | 239,675 | \$7.69            |
| 2022 | \$ | 240,411 | \$8.41            |
| 2023 | \$ | 256,266 | \$8.39            |





#### **Diamond Lake Boat Launch Pass**

| Year | Resident | Non-Resident | Total |
|------|----------|--------------|-------|
| 2001 | 229      | 49           | 278   |
| 2002 | 241      | 40           | 281   |
| 2003 | 227      | 36           | 263   |
| 2004 | 224      | 31           | 255   |
| 2005 | 208      | 34           | 242   |
| 2006 | 213      | 24           | 237   |
| 2007 | 208      | 30           | 238   |
| 2008 | 180      | 42           | 222   |
| 2009 | 176      | 38           | 214   |
| 2010 | 168      | 32           | 200   |
| 2011 | 159      | 30           | 189   |
| 2012 | 177      | 25           | 202   |
| 2013 | 144      | 35           | 179   |
| 2014 | 143      | 29           | 172   |
| 2015 | 162      | 29           | 191   |
| 2016 | 143      | 37