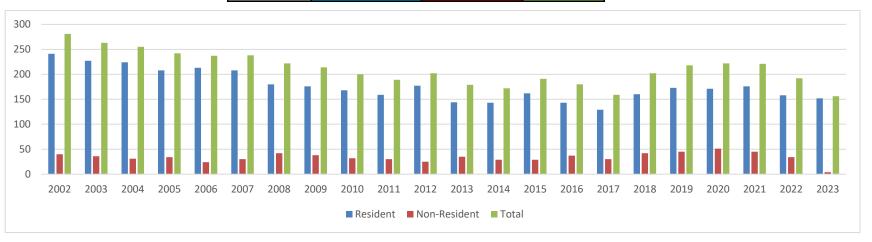

| 34           | 242   |
| 2006 | 213      | 24           | 237   |
| 2007 | 208      | 30           | 238   |
| 2008 | 180      | 42           | 222   |
| 2009 | 176      | 38           | 214   |
| 2010 | 168      | 32           | 200   |
| 2011 | 159      | 30           | 189   |
| 2012 | 177      | 25           | 202   |
| 2013 | 144      | 35           | 179   |
| 2014 | 143      | 29           | 172   |
| 2015 | 162      | 29           | 191   |
| 2016 | 143      | 37           | 180   |
| 2017 | 129      | 30           | 159   |
| 2018 | 160      | 42           | 202   |
| 2019 | 173      | 45           | 218   |
| 2020 | 171      | 51           | 222   |
| 2021 | 176      | 45           | 221   |
| 2022 | 158      | 34           | 192   |
| 2023 | 152      | 4            | 156   |



**Park and Parking Lot Permits** 

| 1    | rark and rarking Lot Fermits |              |       |  |  |  |  |  |  |  |  |  |  |  |
|------|------------------------------|--------------|-------|--|--|--|--|--|--|--|--|--|--|--|
| Year | Parks                        | Parking Lots | Total |  |  |  |  |  |  |  |  |  |  |  |
| 2001 | 73                           | 7            | 80    |  |  |  |  |  |  |  |  |  |  |  |
| 2002 | 62                           | 6            | 68    |  |  |  |  |  |  |  |  |  |  |  |
| 2003 | 47                           | 32           | 79    |  |  |  |  |  |  |  |  |  |  |  |
| 2004 | 36                           | 13           | 49    |  |  |  |  |  |  |  |  |  |  |  |
| 2005 | 27                           | 5            | 32    |  |  |  |  |  |  |  |  |  |