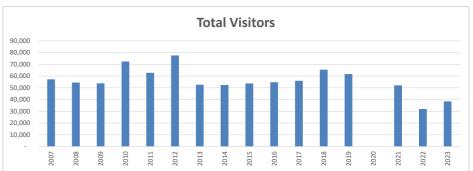

.00%     | 0.00%     | -9.88%    | C<br>L      | -5.48%    | -15.94%   | 18.97%    |
|                              |          |           |          |           |          |            |          |           |           |           |           |           |           | 0           |           |           |           |
| Total Concession<br>Revenue  | \$80,055 | \$106,032 | \$82,498 | \$105,093 | \$89,774 | \$105,391  | \$84,607 | \$103,977 | \$112,263 | \$129,617 | \$116,473 | \$132,543 | \$127,720 | S<br>E      | \$130,525 | \$102,070 | \$148,512 |
| Increase/Decrease            |          | 32.45%    | -22.20%  | 27.39%    | -14.58%  | 17.40%     | -19.72%  | 22.89%    | 7.97%     | 15.46%    | -10.14%   | 13.80%    | -3.64%    | D           | 2.20%     | -21.80%   | 45.50%    |











# Diamond Lake Beach Closings

#### 2008

Tuesday, June 3 Wednesday, June 4 Tuesday, June 17 Wednesday, June 18 Tuesday, July 1 Tuesday, July 15 Tuesday, July 29

# 2011

Thursday, June 9
Friday, June 10
Saturday, June 11
Sunday, June 12
Monday, June 13
Tuesday, June 14
Wednesday, June 15
Thursday, June 23
Friday June 24

#### 2014

Wednesday, June 4 Tuesday, June 10 Wednesday, June 11 Tuesday, June 24 Wednesday, June 25 Wednesday, July 2 Tuesday, July 8 Wednesday, July 9 Tuesday, July 15 Tuesday, July 22

#### 2009

Tuesday, June 2
Wednesday, June 3
Tuesday, June 9
Wednesday, June 10
Thursday, June 11
Tuesday, June 16
Wednesday, June 17
Tuesday, June 30
Wednesday, July 1
Wednesday July 8
Friday, July 10
Friday, July 17

#### 2012

Tuesday, June 5 Wednesday, June13 Tuesday, July 10 Wed