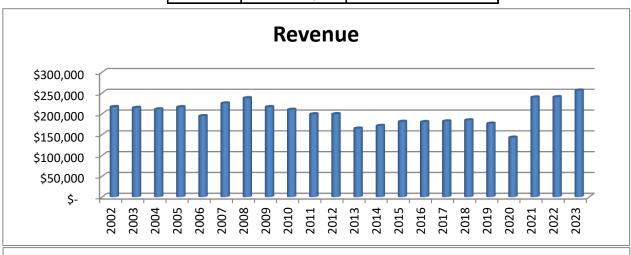

|
| 2006 | \$ | 194,727 | \$8.81            |
| 2007 | \$ | 225,325 | \$8.78            |
| 2008 | \$ | 237,921 | \$9.54            |
| 2009 | \$ | 216,486 | \$9.14            |
| 2010 | \$ | 210,010 | \$8.86            |
| 2011 | \$ | 199,236 | \$8.69            |
| 2012 | \$ | 199,447 | \$8.00            |
| 2013 | \$ | 164,790 | \$7.24            |
| 2014 | \$ | 171,198 | \$7.67            |
| 2015 | \$ | 181,111 | \$7.50            |
| 2016 | \$ | 180,453 | \$7.51            |
| 2017 | \$ | 182,142 | \$7.89            |
| 2018 | \$ | 184,746 | \$7.89            |
| 2019 | \$ | 176,730 | \$8.28            |
| 2020 | \$ | 143,055 | \$6.17            |
| 2021 | \$ | 239,675 | \$7.69            |
| 2022 | \$ | 240,411 | \$8.41            |
| 2023 | \$ | 256,266 | \$8.39            |





#### **Diamond Lake Boat Launch Pass**

| Year | Resident | Non-Resident | Total |
|------|----------|--------------|-------|
| 2001 | 229      | 49           | 278   |
| 2002 | 241      | 40           | 281   |
| 2003 | 227      | 36           | 263   |
| 2004 | 224      | 31           | 255   |
| 2005 | 208      | 34           | 242   |
| 2006 | 213      | 24           | 237   |
| 2007 | 208      | 30           | 238   |
| 2008 | 180      | 42           | 222   |
| 2009 | 176      | 38           | 214   |
| 2010 | 168      | 32           | 200   |
| 2011 | 159      | 30           | 189   |
| 2012 | 177      | 25           | 202   |
| 2013 | 144      | 35           | 179   |
| 2014 | 143      | 29           | 172   |
| 2015 | 162      | 29           | 191   |
| 2016 | 143      | 37