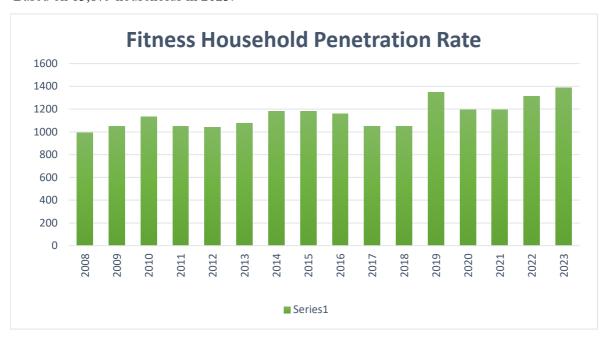

1180                                 | 11.23%                     |
| 2015 | 1180                                 | 11.23%                     |
| 2016 | 1161                                 | 11.04%                     |
| 2017 | 1048                                 | 9.57%                      |
| 2018 | 1050                                 | 9.58%                      |
| 2019 | 1350                                 | 12.32%                     |
| 2020 | 1194                                 | 10.90%                     |
| 2021 | 1196                                 | 10.92%                     |
| 2022 | 1312                                 | 11.41%                     |
| 2023 | 1388                                 | 10.00%                     |

Based on 13,879 households in 2023.



#### **Fitness Program**

|                          | 1  | 2010      | 2011            | 2012            | 2013            | 2014            | 2015            | 2016            | 2017            | 2018            |      | 2019     |      | 2020      |       | 2021     | 2022            | 2023         |
|--------------------------|----|-----------|-----------------|-----------------|-----------------|-----------------|-----------------|-----------------|-----------------|-----------------|------|----------|------|-----------|-------|----------|-----------------|--------------|
| Personal Training        | \$ | 78,131.00 | \$<br>77,393.00 | \$<br>70,470.00 | \$<br>79,478.00 | \$<br>70,953.00 | \$<br>53,615.00 | \$<br>46,146.00 | \$<br>60,448.00 | \$<br>57,160.75 | \$ 6 | 2,936.00 | \$ 2 |