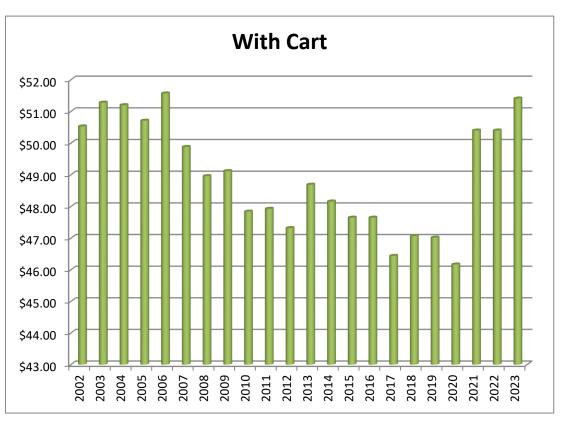

| 2009 | 23,696 | \$37.24           | \$49.12   |
| 2010 | 23,703 | \$36.48           | \$47.84   |
| 2011 | 22,919 | \$35.93           | \$47.93   |
| 2012 | 24,928 | \$35.75           | \$47.32   |
| 2013 | 22,755 | \$34.82           | \$48.69   |
| 2014 | 22,314 | \$35.86           | \$48.16   |
| 2015 | 24,145 | \$34.20           | \$47.65   |
| 2016 | 24,019 | \$34.81           | \$47.65   |
| 2017 | 23,080 | \$34.19           | \$46.44   |
| 2018 | 21,832 | \$34.77           | \$47.07   |
| 2019 | 21,322 | \$34.94           | \$47.02   |
| 2020 | 23,181 | \$35.24           | \$46.17   |
| 2021 | 31,183 | \$37.83           | \$50.40   |
| 2022 | 28,561 | \$37.80           | \$50.40   |
| 2023 | 30,562 | \$38.77           | \$51.41   |



#### Steeple Chase Golf Club Annual Rounds





**Steeple Chase Golf Club Merchandise Revenue** 

| Year | Revenue       | Revenue Per Round |
|------|---------------|-------------------|
| 2002 | \$<br>90,158  | \$3.33            |
| 2003 | \$<br>83,444  | \$3.08            |
| 2004 | \$<br>71,768  | \$2.85            |
| 2005 | \$<br>76,184  | \$3.11            |
| 2006 | \$<br>74,845  | \$3.39            |
| 2007 | \$<br>79,084  | \$3.08            |
| 2008 | \$<br>75,996  | \$3.05            |
| 2009 | \$<br>72,177  | \$3.05            |
| 2010 | \$<br>66,121  | \$2.78            |
| 2011 | \$<br>56,594  | \$2.47            |
| 2012 | \$<br>69,756  | \$2.80            |
| 2013 | \$<br>57,220  | \$2.51            |
| 2014 | \$<br>75,727  | \$3.39            |
| 2015 | \$<br>78,573  | \$3.25            |
| 2016 | \$<br>92,610  | \$3