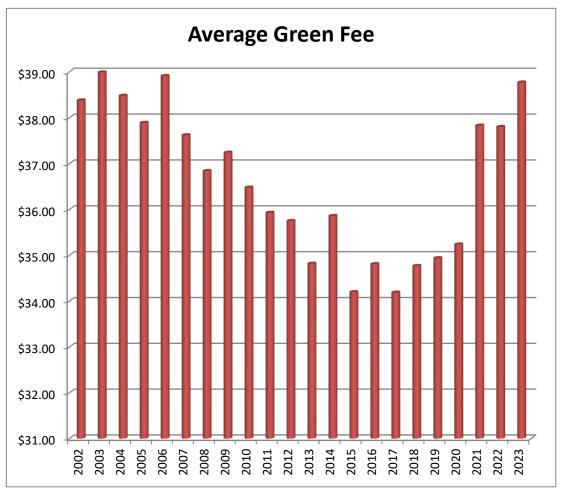

|
| 2009 | 23,696 | \$37.24           | \$49.12   |
| 2010 | 23,703 | \$36.48           | \$47.84   |
| 2011 | 22,919 | \$35.93           | \$47.93   |
| 2012 | 24,928 | \$35.75           | \$47.32   |
| 2013 | 22,755 | \$34.82           | \$48.69   |
| 2014 | 22,314 | \$35.86           | \$48.16   |
| 2015 | 24,145 | \$34.20           | \$47.65   |
| 2016 | 24,019 | \$34.81           | \$47.65   |
| 2017 | 23,080 | \$34.19           | \$46.44   |
| 2018 | 21,832 | \$34.77           | \$47.07   |
| 2019 | 21,322 | \$34.94           | \$47.02   |
| 2020 | 23,181 | \$35.24           | \$46.17   |
| 2021 | 31,183 | \$37.83           | \$50.40   |
| 2022 | 28,561 | \$37.80           | \$50.40   |
| 2023 | 30,562 | \$38.77           | \$51.41   |



#### Steeple Chase Golf Club Annual Rounds





**Steeple Chase Golf Club Merchandise Revenue** 

| Year | Revenue       | Revenue Per Round |
|------|---------------|-------------------|
| 2002 | \$<br>90,158  | \$3.33            |
| 2003 | \$<br>83,444  | \$3.08            |
| 2004 | \$<br>71,768  | \$2.85            |
| 2005 | \$<br>76,184  | \$3.11            |
| 2006 | \$<br>74,845  | \$3.39            |
| 2007 | \$<br>79,084  | \$3.08            |
| 2008 | \$<br>75,996  | \$3.05            |
| 2009 | \$<br>72,177  | \$3.05            |
| 2010 | \$<br>66,121  | \$2.78            |
| 2011 | \$<br>56,594  | \$2.47            |
| 2012 | \$<br>69,756  | \$2.80            |
| 2013 | \$<br>57,220  | \$2.51            |
| 2014 | \$<br>75,727  | \$3.39            |
| 2015 | \$<br>78,573  | \$3.25            |
| 2016 | \$<br>92,610  | \