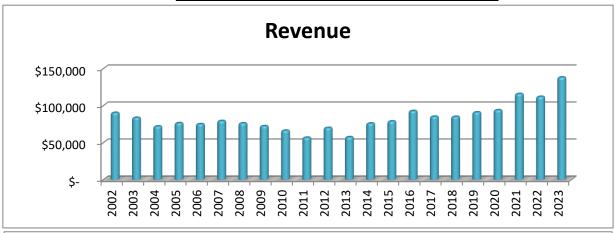

<br>74,845  | \$3.39            |
| 2007 | \$<br>79,084  | \$3.08            |
| 2008 | \$<br>75,996  | \$3.05            |
| 2009 | \$<br>72,177  | \$3.05            |
| 2010 | \$<br>66,121  | \$2.78            |
| 2011 | \$<br>56,594  | \$2.47            |
| 2012 | \$<br>69,756  | \$2.80            |
| 2013 | \$<br>57,220  | \$2.51            |
| 2014 | \$<br>75,727  | \$3.39            |
| 2015 | \$<br>78,573  | \$3.25            |
| 2016 | \$<br>92,610  | \$3.86            |
| 2017 | \$<br>84,976  | \$3.68            |
| 2018 | \$<br>84,766  | \$3.88            |
| 2019 | \$<br>90,810  | \$4.25            |
| 2020 | \$<br>93,683  | \$4.02            |
| 2021 | \$<br>115,611 | \$3.71            |
| 2022 | \$<br>111,794 | \$3.91            |
| 2023 | \$<br>137,956 | \$4.51            |





Steeple Chase Golf Club Food Beverage Revenue

| Year | _  | ī       | Revenue Per Round |
|------|----|---------|-------------------|
|      | _  | Revenue |                   |
| 2002 | \$ | 216,676 | \$8.01            |
| 2003 | \$ | 214,658 | \$7.93            |
| 2004 | \$ | 211,055 | \$8.38            |
| 2005 | \$ | 216,264 | \$8.82            |
| 2006 | \$ | 194,727 | \$8.81            |
| 2007 | \$ | 225,325 | \$8.78            |
| 2008 | \$ | 237,921 | \$9.54            |
| 2009 | \$ | 216,486 | \$9.14            |
| 2010 | \$ | 210,010 | \$8.86            |
| 2011 | \$ | 199,236 | \$8.69            |
| 2012 | \$ | 199,447 | \$8.00            |
| 2013 | \$ | 164,790 | \$7.24            |
| 2014 | \$ | 171,198 | \$7.67            |
| 2015 | \$ | 181,111 | \$7.50            |
|