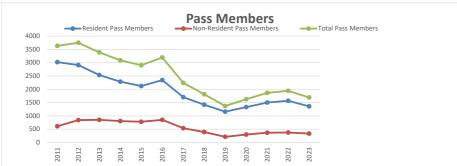

0.00%     | 0.00%     | -9.88%    | C<br>L      | -5.48%    | -15.94%   | 18.97%    |
|                              |          |           |          |           |          |            |          |           |           |           |           |           |           | 0           |           |           |           |
| Total Concession<br>Revenue  | \$80,055 | \$106,032 | \$82,498 | \$105,093 | \$89,774 | \$105,391  | \$84,607 | \$103,977 | \$112,263 | \$129,617 | \$116,473 | \$132,543 | \$127,720 | S<br>E      | \$130,525 | \$102,070 | \$148,512 |
| Increase/Decrease            |          | 32.45%    | -22.20%  | 27.39%    | -14.58%  | 17.40%     | -19.72%  | 22.89%    | 7.97%     | 15.46%    | -10.14%   | 13.80%    | -3.64%    | D           | 2.20%     | -21.80%   | 45.50%    |











# Diamond Lake Beach Closings

#### 2008

Tuesday, June 3 Wednesday, June 4 Tuesday, June 17 Wednesday, June 18 Tuesday, July 1 Tuesday, July 15 Tuesday, July 29

# 2011

Thursday, June 9
Friday, June 10
Saturday, June 11
Sunday, June 12
Monday, June 13
Tuesday, June 14
Wednesday, June 15
Thursday, June 23
Friday June 24

#### 2014

Wednesday, June 4 Tuesday, June 10 Wednesday, June 11 Tuesday, June 24 Wednesday, June 25 Wednesday, July 2 Tuesday, July 8 Wednesday, July 9 Tuesday, July 15 Tuesday, July 22

#### 2009

Tuesday, June 2
Wednesday, June 3
Tuesday, June 9
Wednesday, June 10
Thursday, June 11
Tuesday, June 16
Wednesday, June 17
Tuesday, June 30
Wednesday, July 1
Wednesday July 8
Friday, July 10
Friday, July 17

#### 2012

Tuesday, June 5 Wednesday, June13 Tuesday, July 10 W