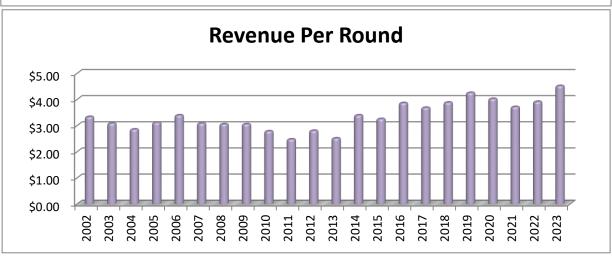

r>74,845  | \$3.39            |
| 2007 | \$<br>79,084  | \$3.08            |
| 2008 | \$<br>75,996  | \$3.05            |
| 2009 | \$<br>72,177  | \$3.05            |
| 2010 | \$<br>66,121  | \$2.78            |
| 2011 | \$<br>56,594  | \$2.47            |
| 2012 | \$<br>69,756  | \$2.80            |
| 2013 | \$<br>57,220  | \$2.51            |
| 2014 | \$<br>75,727  | \$3.39            |
| 2015 | \$<br>78,573  | \$3.25            |
| 2016 | \$<br>92,610  | \$3.86            |
| 2017 | \$<br>84,976  | \$3.68            |
| 2018 | \$<br>84,766  | \$3.88            |
| 2019 | \$<br>90,810  | \$4.25            |
| 2020 | \$<br>93,683  | \$4.02            |
| 2021 | \$<br>115,611 | \$3.71            |
| 2022 | \$<br>111,794 | \$3.91            |
| 2023 | \$<br>137,956 | \$4.51            |





Steeple Chase Golf Club Food Beverage Revenue

| Year | _  | ī       | Revenue Per Round |
|------|----|---------|-------------------|
|      | _  | Revenue |                   |
| 2002 | \$ | 216,676 | \$8.01            |
| 2003 | \$ | 214,658 | \$7.93            |
| 2004 | \$ | 211,055 | \$8.38            |
| 2005 | \$ | 216,264 | \$8.82            |
| 2006 | \$ | 194,727 | \$8.81            |
| 2007 | \$ | 225,325 | \$8.78            |
| 2008 | \$ | 237,921 | \$9.54            |
| 2009 | \$ | 216,486 | \$9.14            |
| 2010 | \$ | 210,010 | \$8.86            |
| 2011 | \$ | 199,236 | \$8.69            |
| 2012 | \$ | 199,447 | \$8.00            |
| 2013 | \$ | 164,790 | \$7.24            |
| 2014 | \$ | 171,198 | \$7.67            |
| 2015 | \$ | 181,111 | \$7.50            |
| 2