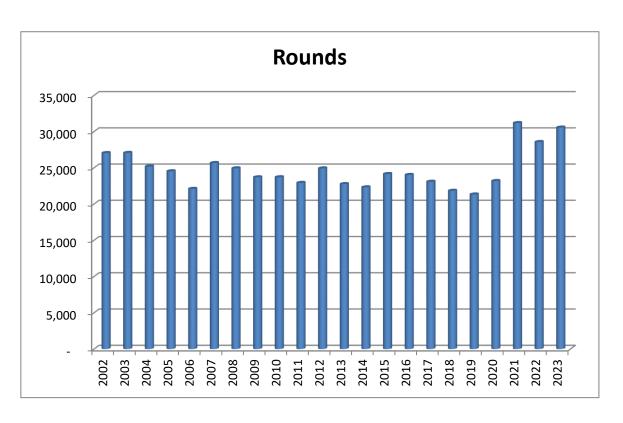

2008 | 24,934 | \$36.84           | \$48.96   |
| 2009 | 23,696 | \$37.24           | \$49.12   |
| 2010 | 23,703 | \$36.48           | \$47.84   |
| 2011 | 22,919 | \$35.93           | \$47.93   |
| 2012 | 24,928 | \$35.75           | \$47.32   |
| 2013 | 22,755 | \$34.82           | \$48.69   |
| 2014 | 22,314 | \$35.86           | \$48.16   |
| 2015 | 24,145 | \$34.20           | \$47.65   |
| 2016 | 24,019 | \$34.81           | \$47.65   |
| 2017 | 23,080 | \$34.19           | \$46.44   |
| 2018 | 21,832 | \$34.77           | \$47.07   |
| 2019 | 21,322 | \$34.94           | \$47.02   |
| 2020 | 23,181 | \$35.24           | \$46.17   |
| 2021 | 31,183 | \$37.83           | \$50.40   |
| 2022 | 28,561 | \$37.80           | \$50.40   |
| 2023 | 30,562 | \$38.77           | \$51.41   |



#### Steeple Chase Golf Club Annual Rounds





**Steeple Chase Golf Club Merchandise Revenue** 

| Year | Revenue       | Revenue Per Round |
|------|---------------|-------------------|
| 2002 | \$<br>90,158  | \$3.33            |
| 2003 | \$<br>83,444  | \$3.08            |
| 2004 | \$<br>71,768  | \$2.85            |
| 2005 | \$<br>76,184  | \$3.11            |
| 2006 | \$<br>74,845  | \$3.39            |
| 2007 | \$<br>79,084  | \$3.08            |
| 2008 | \$<br>75,996  | \$3.05            |
| 2009 | \$<br>72,177  | \$3.05            |
| 2010 | \$<br>66,121  | \$2.78            |
| 2011 | \$<br>56,594  | \$2.47            |
| 2012 | \$<br>69,756  | \$2.80            |
| 2013 | \$<br>57,220  | \$2.51            |
| 2014 | \$<br>75,727  | \$3.39            |
| 2015 | \$<br>78,573  |