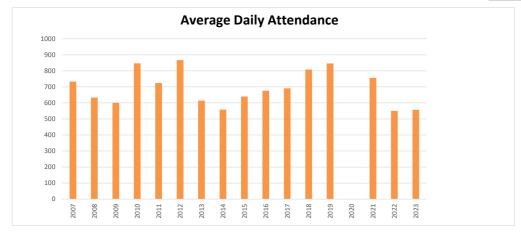

0%     | 0.00%     | -9.88%    | C<br>L      | -5.48%    | -15.94%   | 18.97%    |
|                              |          |           |          |           |          |            |          |           |           |           |           |           |           | 0           |           |           |           |
| Total Concession<br>Revenue  | \$80,055 | \$106,032 | \$82,498 | \$105,093 | \$89,774 | \$105,391  | \$84,607 | \$103,977 | \$112,263 | \$129,617 | \$116,473 | \$132,543 | \$127,720 | S<br>E      | \$130,525 | \$102,070 | \$148,512 |
| Increase/Decrease            |          | 32.45%    | -22.20%  | 27.39%    | -14.58%  | 17.40%     | -19.72%  | 22.89%    | 7.97%     | 15.46%    | -10.14%   | 13.80%    | -3.64%    | D           | 2.20%     | -21.80%   | 45.50%    |











# Diamond Lake Beach Closings

#### 2008

Tuesday, June 3 Wednesday, June 4 Tuesday, June 17 Wednesday, June 18 Tuesday, July 1 Tuesday, July 15 Tuesday, July 29

# 2011

Thursday, June 9
Friday, June 10
Saturday, June 11
Sunday, June 12
Monday, June 13
Tuesday, June 14
Wednesday, June 15
Thursday, June 23
Friday June 24

#### 2014

Wednesday, June 4 Tuesday, June 10 Wednesday, June 11 Tuesday, June 24 Wednesday, June 25 Wednesday, July 2 Tuesday, July 8 Wednesday, July 9 Tuesday, July 15 Tuesday, July 22

#### 2009

Tuesday, June 2
Wednesday, June 3
Tuesday, June 9
Wednesday, June 10
Thursday, June 11
Tuesday, June 16
Wednesday, June 17
Tuesday, June 30
Wednesday, July 1
Wednesday July 8
Friday, July 10
Friday, July 17

#### 2012

Tuesday, June 5 Wednesday, June13 Tuesday, July 10 Wedne