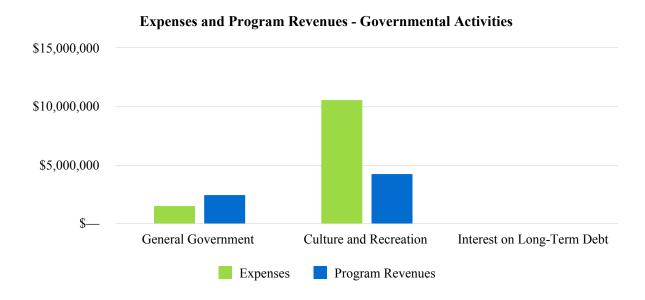

ng in a deficit of \$66,824. Most notably, revenues in the current year increased \$1,329,816 or 10.9 percent due to increased program participation and interest on investments.

The following table graphically depicts the major revenue sources of the District. It depicts very clearly the reliance of property taxes and charges for services to fund governmental activities. It also clearly identifies the less significant percentage the District receives from replacement taxes and other general revenues.



Management's Discussion and Analysis December 31, 2023

#### **GOVERNMENT-WIDE FINANCIAL ANALYSIS - Continued**

#### **Governmental Activities - Continued**

The 'Expenses and Program Revenues' Table identifies those governmental functions where program expenses greatly exceed revenues.



#### FINANCIAL ANALYSIS OF THE GOVERNMENT'S FUNDS

As noted earlier, the District uses fund accounting to ensure and demonstrate compliance with finance-related legal requirements.

#### **Governmental Funds**

The focus of the District's governmental funds is to provide information on near-term inflows, outflows, and balances of spendable resources. In particular, unassigned fund balance may serve as a useful measure of a government's net resources available for spending at the end of the fiscal year.

The District's governmental funds reported combining ending fund balances of \$5,812,205, which is an increase of \$78,597, or 1.4 percent, from last year's total of \$5,733,608. Of the \$5,812,205, \$1,980,482, or approximately 34.1 percent, of the fund balance constitutes unassigned fun