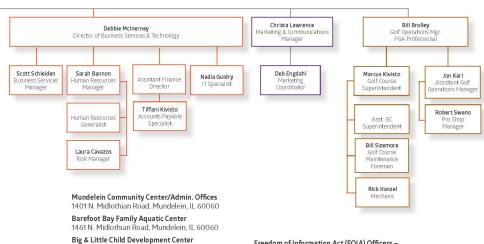

Director KARL presented the Steeple Chase Golf Club – Golf Operations & Maintenance Report. President FRASIER asked if Director KARL had heard back from the State of Illinois about video gaming. Director KARL replied that all the documents were submitted and waiting for a response from the Gaming Board. Commissioner KNUDSON asked what is happening with gift cards. Director KARL responded that the gift card promotion went well and ended on March 15. Commissioner McGRATH asked are golf lessons listed as golf revenue. Director KARL replied group lessons were included but not private lessons. He said private lessons were on the instructor's own time.

Director McINERNEY presented the Business Services & Technology Report. The audit was ongoing. Final bound copies were expected in early May with a presentation to the board on May 13, 2024. Human Resources was very busy with new hires and the annual merit increases. All evaluations were due to Human Resources by April 22. Manager BANNON and Director McINERNEY conducted an extensive evaluation of a new time and attendance program due to the discontinuation of the current product. IT continued to work on the Microsoft 365 Migration project. The email portion of the upgrade was completed the week of April 29. Director McINERNEY and IT Specialist Guidry attended an IT conference specifically geared for government. She said the conference was fantastic and they met good contacts and learned about free services. A fire drill was held at the Community Center on April 12. Fire extinguisher training took place on May 1. The training was conducted by the Mundelein Fire Department. The installation of panic bars on outdoor gates was almost complete. Panic bars were installed at Diamond Lake Beach, Spray Park, and Barefoot Bay. There was one remaining bar to be installed at Barefoot Bay which will be completed before the facility opens for the season.

Manager LAWRENCE presented the Marketing & Communications Report. She said she was assisting the Mundelein Parks Foundation with marketing. The analytics for the brochure were 50% higher than last year. Commissioner BURTON complimented Manager LAWRENCE on the great video of the District and thanked the department for their work.