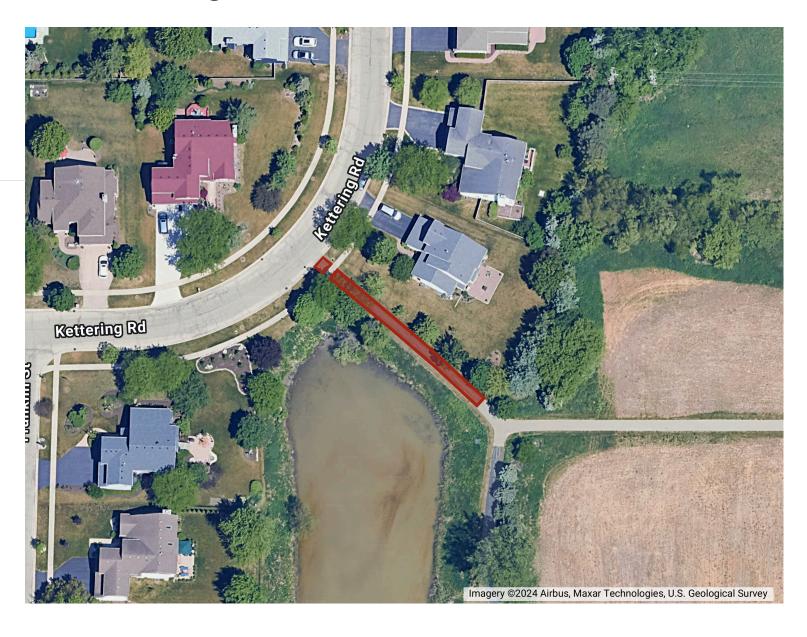

Visitors: Keith Gray, Lisa Woolford, Jeff Sirt

President FRASIER asked if there were topics from the Regular Meeting agenda to discuss.

Executive Director SALSKI introduced Keith Gray and Lisa Woolford of ILM Environments. Mr. Gray discussed the information in the Sediment Investigation Report – Diamond Lake. He explained there was a "mismash" of shoreline improvements over the years that had no impact. He doesn't know how this happened. The Tributary should be a clean channel that leads to the lake. Mr. Gray discussed page 9 that showed the sediment as measured in foot depth. The channel was between less than a foot of sediment and up to 3.7 feet of sediment. On page 10, the depth of the channel was 1.4 feet at its lowest. Commissioner ORTEGA asked how long after removing the sediment would the channel improve in water quality. Mr. Gray replied that ILM needs to address the inlet and take precautions. It could last another 40 years. Commissioner KNUDSON asked how the shoreline would get fixed. Mr. Gray responded that it was a challenge because homeowners want different things and a budget would have to be decided. Director FOSTER added that the homeowners were responsible. Commissioner McGRATH agreed that they were and we knew of their concerns previously. Ms. Woolford added that the easiest and cheapest option would be to pull back the channel and plant new native plants that would help filter the water and prevent erosion. The District could apply for a DNR grant. Commissioner KNUDSON asked how much a sea wall might cost. Mr. Gray replied about \$200 per linear foot. Mr. Gray said Round Lake Park District had a shoreline guide and a cost share program. Commissioner McGRATH asked if the District had multiple options and added that a grant was a good idea. Ms. Woolford said there is no money for dredging or a sea wall. Commissioner BURTON said that she had overseen projects using multiple methods over the past 35 years. One of them was Biodredge and asked if it would work in this situation. Mr. Gray replied that they are familiar with Biodredge. Commissioner BURTON asked if it made sense in the short term. Mr. Gray said it is a slow-going process. Commissioner KNUDSON asked if it is like dirt. Mr. Gray replied that he would get soil samples. Commissioner KNUDSON then asked if it could be dumped somewhere such as Beelow Farm. Mr. Gray said possibly yes. Commissioner BURTON asked how they determine what method to use. Mr. Gray replied the feasibility study would dictate that. The discussion was continued in the Regular Meeting.