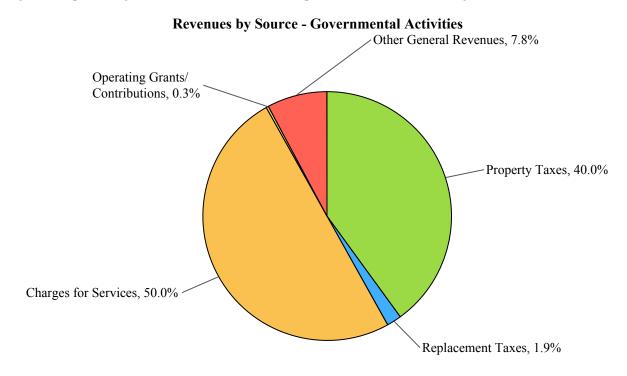

nued**

#### **Governmental Activities**

Revenues for governmental activities totaled \$13,480,510, while the cost of all governmental functions totaled \$12,234,555. This resulted in a surplus of \$1,245,955. In 2022, revenues of \$12,150,694 fell short of expenses of \$12,217,518, resulting in a deficit of \$66,824. Most notably, revenues in the current year increased \$1,329,816 or 10.9 percent due to increased program participation and interest on investments.

The following table graphically depicts the major revenue sources of the District. It depicts very clearly the reliance of property taxes and charges for services to fund governmental activities. It also clearly identifies the less significant percentage the District receives from replacement taxes and other general revenues.



Management's Discussion and Analysis December 31, 2023

#### **GOVERNMENT-WIDE FINANCIAL ANALYSIS - Continued**

#### **Governmental Activities - Continued**

The 'Expenses and Program Revenues' Table identifies those governmental functions where program expenses greatly exceed revenues.



#### FINANCIAL ANALYSIS OF THE GOVERNMENT'S FUNDS

As noted earlier, the District uses fund accounting to ensure and demonstrate compliance with finance-related legal requirements.

#### **Governmental Funds**

The focus of the District's governmental funds is to provide information on near-term inflows, outflows, and balances of spendable resources. In particular, unassigned fund balance may serve as a useful measure of a government's net resources available for spending at the end of the fiscal year