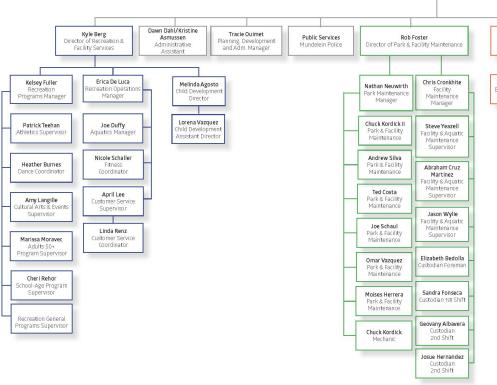

Present were Commissioners BURTON, KNUDSON, McGRATH, ORTEGA, and President FRASIER.

Staff present included Manager BANNON, Director BERG, Director FOSTER, Director KARL, Manager LAWRENCE, Director McINERNEY, and Executive Director SALSKI.

He then directed the Secretary to call the roll. Present were Commissioners BURTON, KNUDSON, McGRATH, ORTEGA, and President FRASIER.

Staff present included Manager BANNON, Director BERG, Director FOSTER, Director KARL, Manager LAWRENCE, Director McINERNEY, and Executive Director SALSKI.

Director FOSTER presented the Park & Facility Maintenance Report. He said a bid for paving, drainage and grading will open on May 1. He thanked Director BERG for assistance with Barefoot Bay.

Director BERG presented the Recreation & Facility Services Report. He said the Diamond Lake Beach / Recreation Center / Boat Launch RFQ for master planning services submission deadline was Wednesday, March 27. The District received and reviewed 9 submissions. A group of 6 qualified firms were selected to continue forward to the RFP process. The RFP submission deadline was Tuesday, April 30. Concerning Athletics, field permits were being reserved for spring through fall months. There was an increase in inquiries compared to prior years. Director BERG suggested there was a need for indoor space. In Dance, upcoming events are Picture Day on May 18 and the Mundelein School of Dance spring recital on June 1 and 2 at Mundelein High School. Online ticket sales opened April 17. Registration enrollment for the 2024 Trails and Odyssey camp was currently full except the week of July 4 and the last week. There was a total of 365 campers enrolled in Trails Day Camp and Odyssey Experience. There was an increase of five campers since the last report. The total projected revenue for camps thus far was \$630,000 (Trails \$555,000 and Odyssey \$75,000). The revenue may fluctuate during the summer due to vacation withdrawals. Last year's revenue total was \$445,000. Trails Camp had 17 new counselors making 32 counselors so far. The goal was to have 40 counselors; therefore, eight additional counselors are needed. Odyssey Camp had two counselors and one director. Commissioner KNUDSON asked what the field trip was during spring break week. Director BERG replied it was a field trip for a school day off. He said Big & Little Child Development Center planned to open the new toddler classroom in mid-June. Staff were working diligently to prepare for this new challenge. Big & Little will adjust rates in June to promote financial sustainability. The rate changes would include the introduction of Resident/Non-Resident pricing. Learning Center enrollment was near capacity and numbers were ahead compared to this time in 2023. The Aquatic Facilities looked good. Director BERG gave credit to Director FOSTER's team. Barefoot Bay Membership totals had a favorable increase from last year. Staff had extended the early bird rates and offered two guest passes. This offer was extended into March. The Recreation Advisory Committee was supposed to meet on April 24 but was delayed until May to match up with the Diamond Lake RFP process.