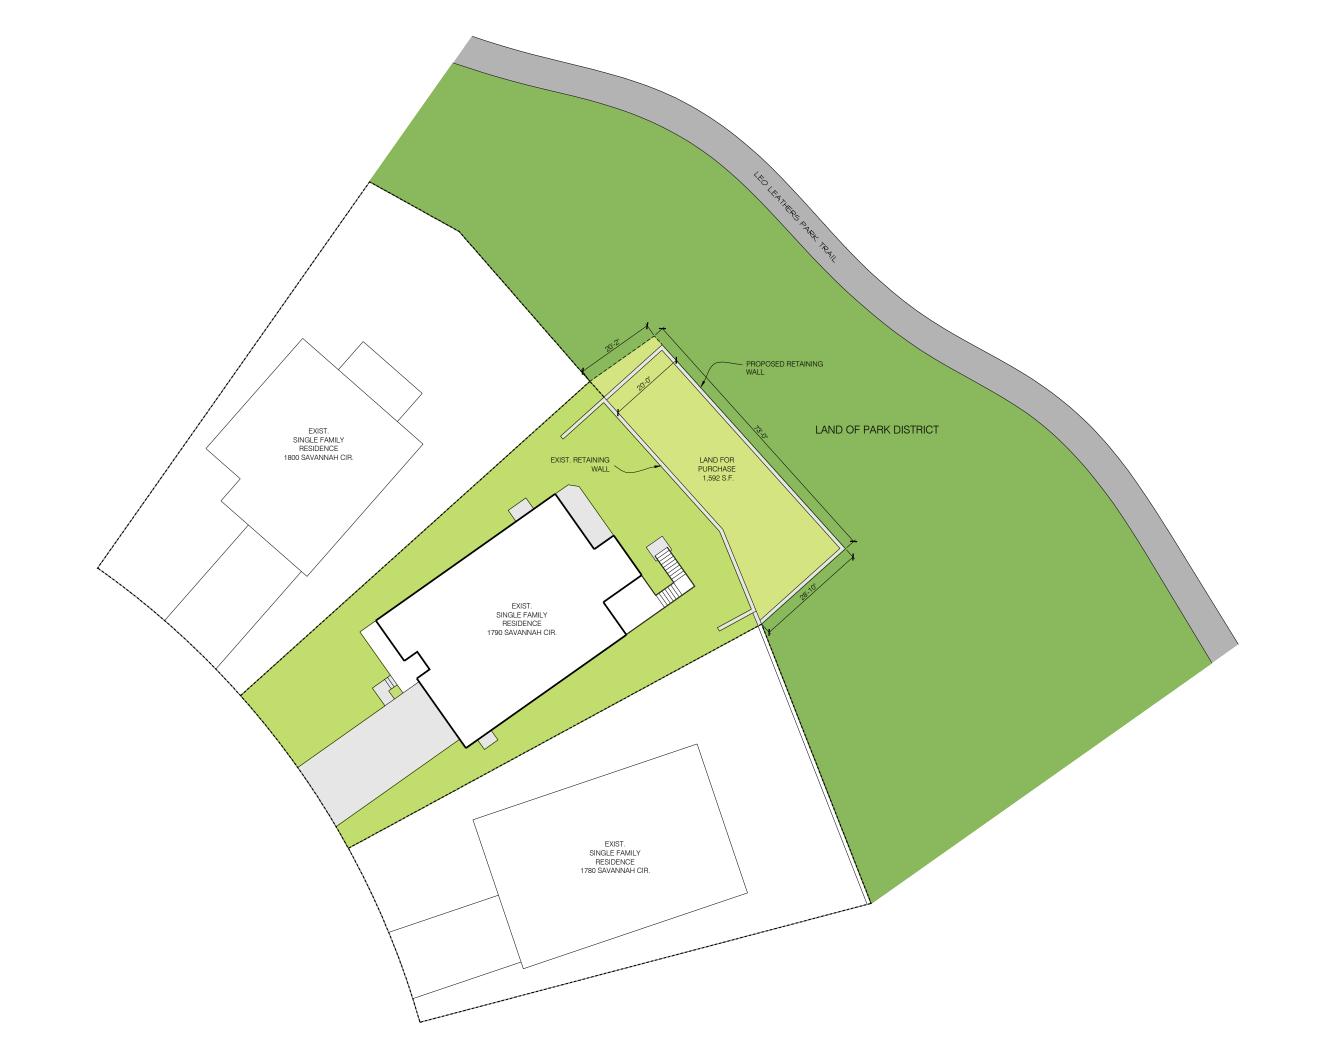

# 28 May 2024

Mundelein Park & Recreation District

Re: Proposal for Acquiring a Small Plot of Land at 1790 Savannah Cir, Mundelein, IL

Dear Mr. Ron Salski,

I am writing to formally request the consideration of the Park Board of Commissioners regarding my proposal to purchase a small plot of land owned by the Mundelein Park & Recreation District. The land is adjacent to my property's rear yard, 1790 Savannah Circle, Mundelein, IL.

Please look at the attached files that graphically explain my proposal:

- **Exhibit 1:** Location of the subject land.
- **Exhibit 2:** Dimensions of the subject land.
- **Exhibit 3:** View from my property towards Leo Leathers Park Trail.
- Exhibit 4: View of the plot from Leo Leathers Park Trail.

If my proposal is approved, I will construct a retaining wall at my expense at the new lot line. Thank you for your time and consideration. I look forward to your response.

Sincerely,

Alexander Kozionnyi, Homeowner Mundelein, IL