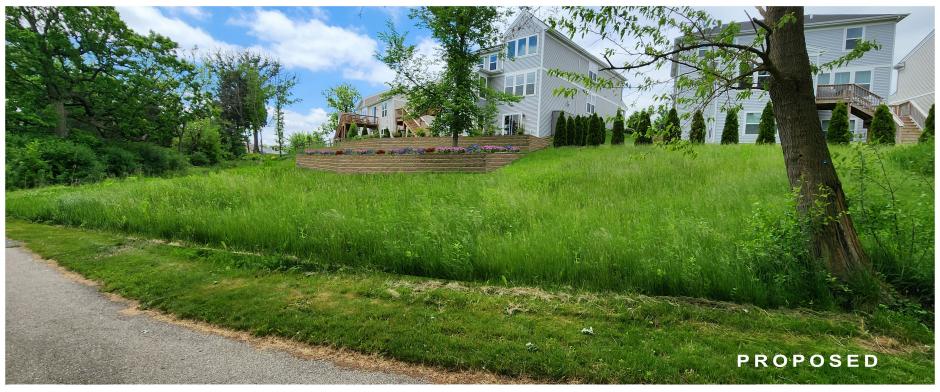

# 28 May 2024

Mundelein Park & Recreation District

Re: Proposal for Acquiring a Small Plot of Land at 1790 Savannah Cir, Mundelein, IL

Dear Mr. Ron Salski,

I am writing to formally request the consideration of the Park Board of Commissioners regarding my proposal to purchase a small plot of land owned by the Mundelein Park & Recreation District. The land is adjacent to my property's rear yard, 1790 Savannah Circle, Mundelein, IL.

I propose to buy this plot for \$5,000 and am prepared to cover all associated legal fees. Additionally, this acquisition would increase my property taxes, which I estimate would add approximately \$600 per year in revenue for the Village of Mundelein.

I have spoken with my neighbors to address potential concerns about other homeowners wanting to purchase land between their properties and the Leo Leathers Park Trail. Most are not interested in buying or accepting donations of land due to the potential increase in property taxes. However, two of my immediate neighbors have expressed a willingness to accept land donations but are not interested in paying any legal expenses or buying land.

Please look at the attached files that graphically explain my proposal:

- **Exhibit 1:** Location of the subject land.
- **Exhibit 2:** Dimensions of the subject land.
- **Exhibit 3:** View from my property towards Leo Leathers Park Trail.
- Exhibit 4: View of the plot from Leo Leathers Park Trail.

If my proposal is approved, I will construct a retaining wall at my expense at the new lot line. Thank you for your time and consideration. I look forward to your response.

Sincerely,

Alexander Kozionnyi, Homeowner Mundelein, IL