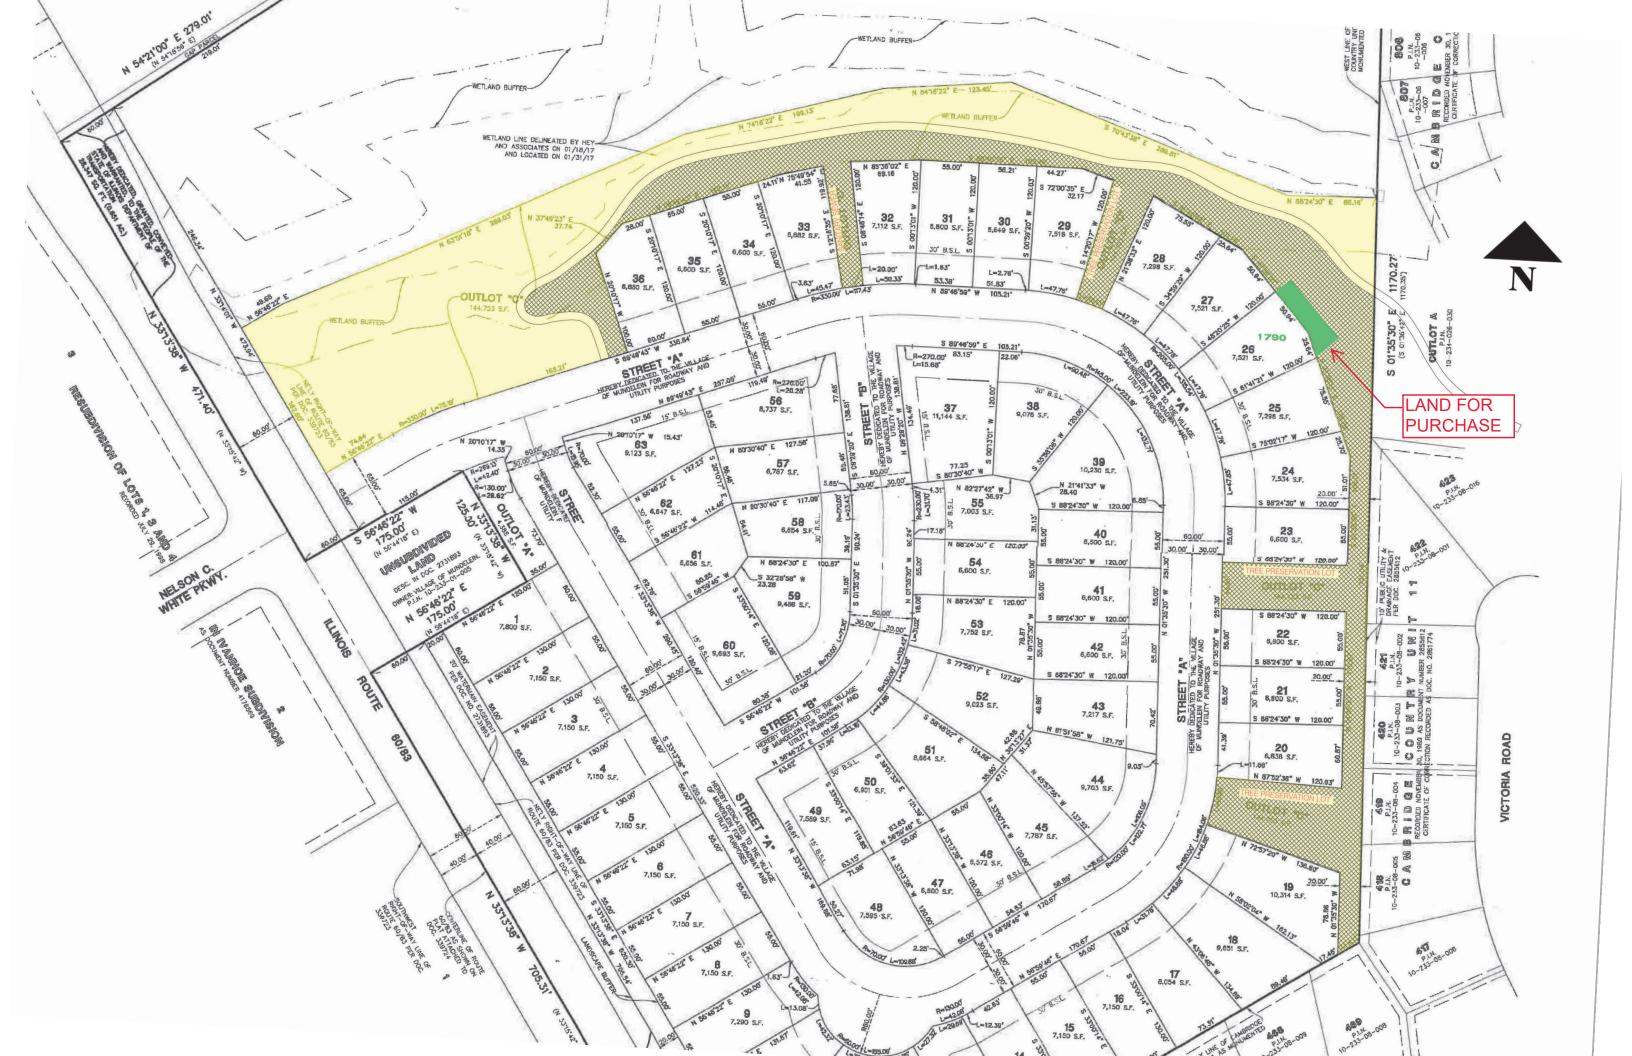

# Resident Letter of Consideration – Purchase of Property

Mr. Alex Kozionnyi, resident of 1790 Savannah Circle, mailed a letter to Executive Director Salski dated May 28, 2024, requesting to purchase a portion of the District's property. See attached letter. Mr. Kozionnyi had received a letter in early May from the District explaining the potential transfer of land from the Maple Hill developer to the District. Mr. Kozionnyi worked hard to meet with neighbors to find out individual intentions. It was a challenging process as most residents were not in favor of owning more land. However, he is a proponent of the District selling a portion of the property to him. The Board decided not to sell any property and directed Executive Director Salski to work with the developer to transfer the property per the original agreement.

Please look at the attached files that graphically explain my proposal:

- **Exhibit 1:** Location of the subject land.
- **Exhibit 2:** Dimensions of the subject land.
- **Exhibit 3:** View from my property towards Leo Leathers Park Trail.
- Exhibit 4: View of the plot from Leo Leathers Park Trail.