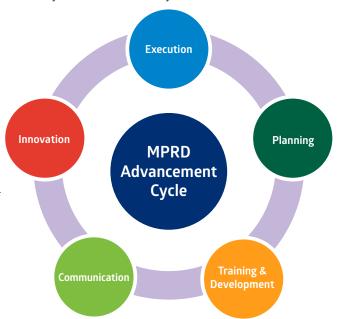

strategy was defined and short-term goals and objectives and initiatives were developed, allowing the Board and staff to allocate the appropriate resources on activities that are essential to customer satisfaction, maintaining expenses and building revenue. This will ensure sustainability and increasing value while achieving measurable outcomes. The District has an overall "advancement strategy" with the following strategic initiatives:

Execution 
Planning Innovation 
Communication

Training & Development.

These strategic initiatives are the backbone of the agency allowing goals, objectives and action steps to align with the initiatives. It builds a team approach and makes the District one of the best employers in Lake County. The District thanks everyone that engaged with a process to "keep advancing," parks and recreation in Mundelein.