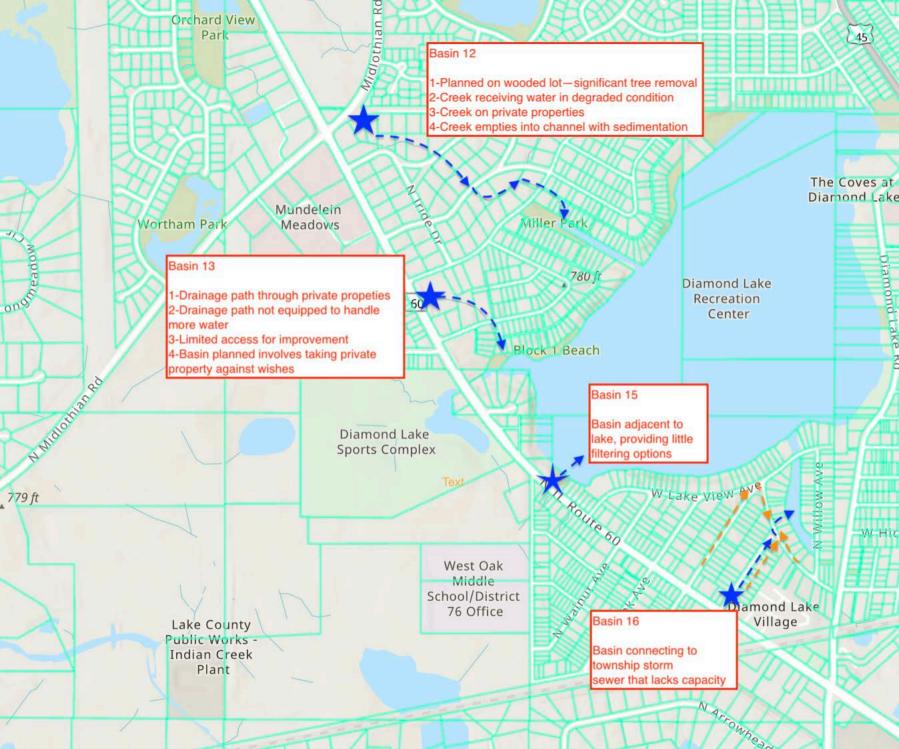

#### Rt. 60/83 Preliminary Design

Executive Director Salski and Fremont Township Highway Supervisor Alicia Dodd are collaborating to communicate challenges and opportunities to the Illinois Department of Transportation (IDOT). Attached are proposed Detention Basins which indicate long-term impacts to Diamond Lake and surrounding residents. As mentioned in a previous meeting, the District and Fremont Township Highway Department are looking to retain Gewalt Hamilton to assist with considering the Diamond Lake Sports Complex Slough as an alternative site for detention.

The current plan to handle stormwater includes numerous detention basins to be created on a mix of private and public land. IDOT's downstream drainage pathways depend on current township/private property infrastructure that is ill-equipped for additional stormwater and will cause difficult problems for the township and private property owners to solve. Additionally, IDOT's design will contribute to additional sediment and chlorides deposited into the lake.

IDOT chose these drainage routes because that is the path their current drainage utilizes. To change the drainage path, the project is anticipated to require additional permitting, analysis and construction drawings. Highway Supervisor Dodd and Executive Director Salski are learning more about the permitting process and attempting to meet with the Illinois Department of Transportation. Meetings are being scheduled with Senator Adriane Johnson, Representative Dan Didech, and Lake County Board Member Jessica Vealitzek.

An alternative plan to direct stormwater to the slough on the west side of Route 60 provides many benefits:

- 1. The slough has the capacity to store a significant amount of water which will reduce flooding impacts on homes along Diamond Lake (mainly Willow Ave).
- 2. Directing the water to the slough will allow time and vegetation to filter out nutrients, sediment, and chlorides before flowing into the lake.
- 3. It reduces the number of detention ponds that IDOT will need to maintain.
- 4. It reduces the impact on private properties including erosion, potential flooding during heavy downpours, and property loss.