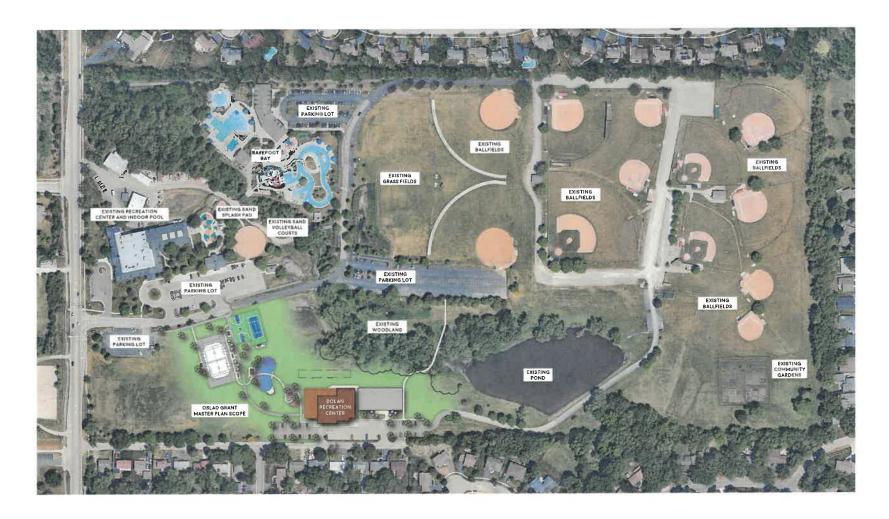

Visitor present: Ron Greenberg

Director BERG delivered an overview of the OSLAD Grant concept design for Keith Mione Park as presented in the packet. Director BERG identified the new location for the ice rink, hard surface for multi-sport use, network of paved paths (including switchback components for ADA accessibility), chalk art frames, and a new location for the playground. Commissioner BURTON recommended identifying the accessible sport/wheelchair use of multi-sport hard surface on the concept map. Commissioner McGRATH expressed that the water in the field to the west of Dolan Recreation Center would be a major project. Commissioners FRASIER, ORTEGA, McGRATH, and President KNUDSON expressed concern for how the flooding in the playground area would be addressed. Director BERG agreed and indicated that solving the flooding issue would be a focus of the project.