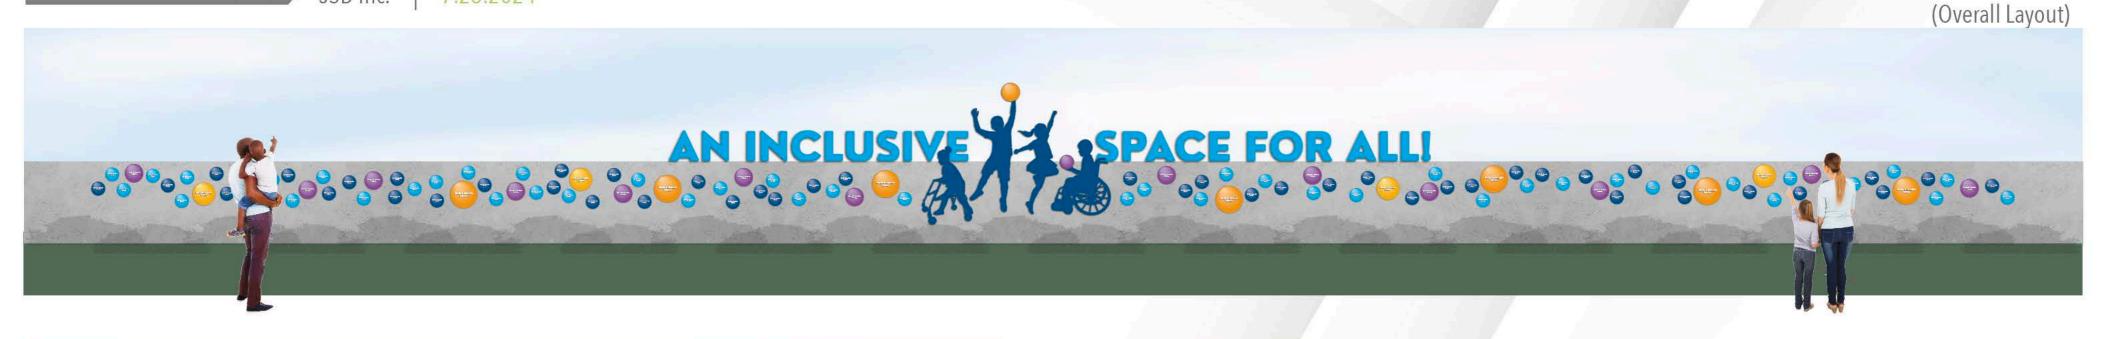

## <u>Kracklauer Park – Donor Wall</u>

Donors have been a big part of the Kracklauer Park – Inclusive Space Project and it is important to recognize all their efforts. The bid package includes a donor wall. Attached is the concept planned for the Donor Wall, but it doesn't provide the best depiction. Therefore, some details are listed below:

- A three-foot concrete wall spanning 72 feet 8.5 inches wide.
- The lettering, "All Inclusive Space for All!" will be steel and bolted on top of the concrete wall.
- The four individuals will be steel and bolted to the concrete with the final display being 5 feet 2 inches high.
- The donor names will be engraved on an acrylic sign and bolted to the concrete wall.
- Most of the Junipers will remain but ornamental grasses will be placed behind the sign.

RFP# 16140.3 (km) JSD Inc. | 7.23.2024

OVERALL SPACE AVAILABLE: 126'w x 2'h (+ above wall) **DISPLAY SIZE:** 70'6"w x 5'2"h **SYSTEM:** Add-On