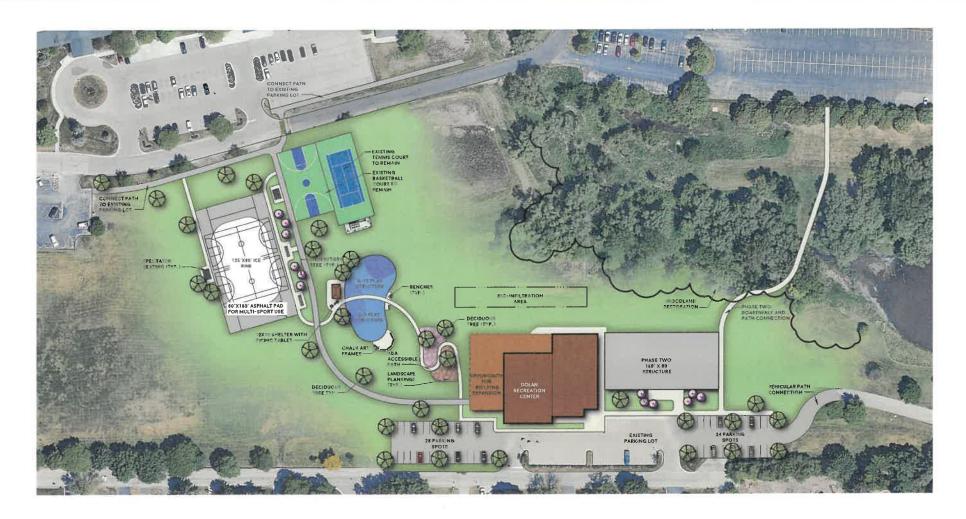

Visitor present: Ron Greenberg

Director BERG delivered an overview of the OSLAD Grant concept design for Keith Mione Park as presented in the packet. Director BERG identified the new location for the ice rink, hard surface for multi-sport use, network of paved paths (including switchback components for ADA accessibility), chalk art frames, and a new location for the playground. Commissioner BURTON recommended identifying the accessible sport/wheelchair use of multi-sport hard surface on the concept map. Commissioner McGRATH expressed that the water in the field to the west of Dolan Recreation Center would be a major project. Commissioners FRASIER, ORTEGA, McGRATH, and President KNUDSON expressed concern for how the flooding in the playground area would be addressed. Director BERG agreed and indicated that solving the flooding issue would be a focus of the project.