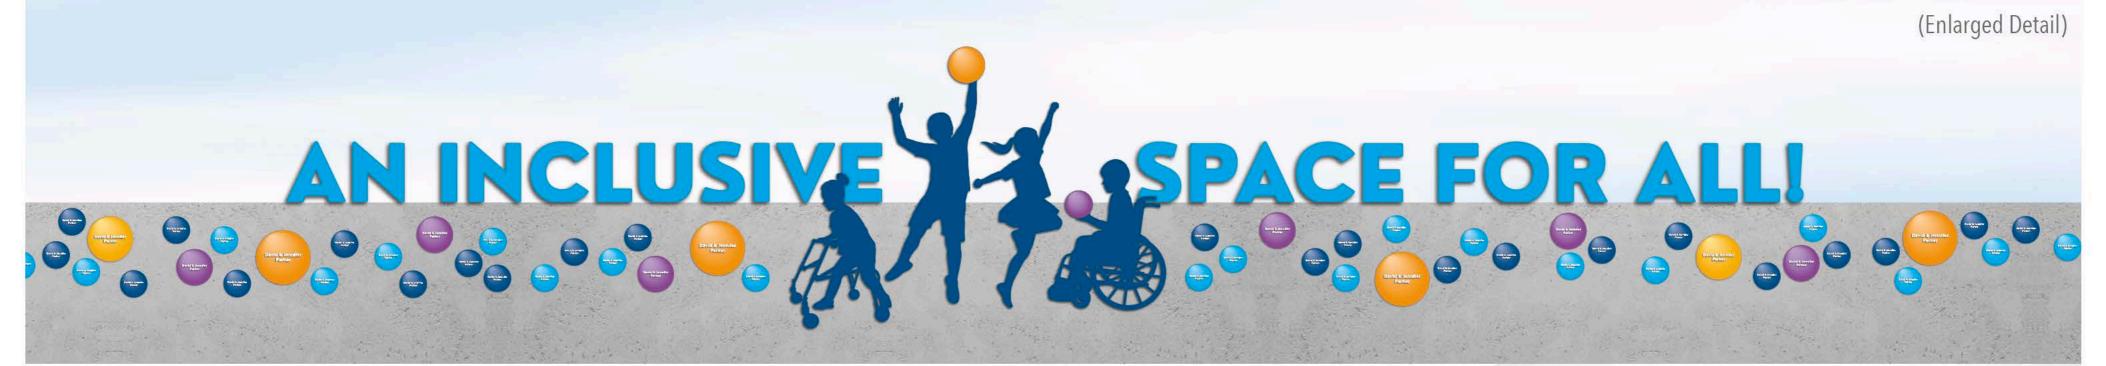

## <u>Kracklauer Park – Donor Wall</u>

Donors have been a big part of the Kracklauer Park – Inclusive Space Project and it is important to recognize all their efforts. The bid package includes a donor wall. Attached is the concept planned for the Donor Wall, but it doesn't provide the best depiction. Therefore, some details are listed below:

- A three-foot concrete wall spanning 72 feet 8.5 inches wide.
- The lettering, "All Inclusive Space for All!" will be steel and bolted on top of the concrete wall.
- The four individuals will be steel and bolted to the concrete with the final display being 5 feet 2 inches high.
- The donor names will be engraved on an acrylic sign and bolted to the concrete wall.
- Most of the Junipers will remain but ornamental grasses will be placed behind the sign.

RFP# 16140.3 (km) JSD Inc. | 7.23.2024

OVERALL SPACE AVAILABLE: 126'w x 2'h (+ above wall) **DISPLAY SIZE:** 70'6"w x 5'2"h **SYSTEM:** Add-On