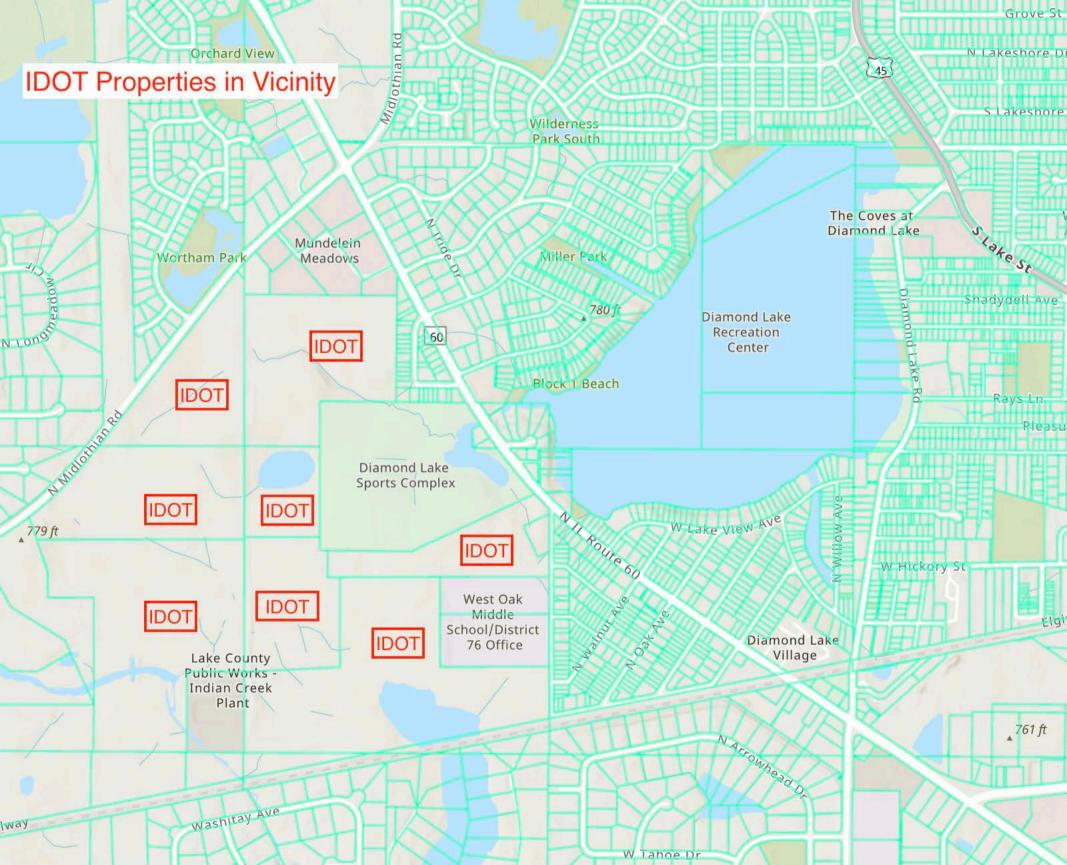

#### Rt. 60/83 Preliminary Design

Executive Director Salski and Fremont Township Highway Supervisor Alicia Dodd are collaborating to communicate challenges and opportunities to the Illinois Department of Transportation (IDOT). Attached are proposed Detention Basins which indicate long-term impacts to Diamond Lake and surrounding residents. As mentioned in a previous meeting, the District and Fremont Township Highway Department are looking to retain Gewalt Hamilton to assist with considering the Diamond Lake Sports Complex Slough as an alternative site for detention.

The current plan to handle stormwater includes numerous detention basins to be created on a mix of private and public land. IDOT's downstream drainage pathways depend on current township/private property infrastructure that is ill-equipped for additional stormwater and will cause difficult problems for the township and private property owners to solve. Additionally, IDOT's design will contribute to additional sediment and chlorides deposited into the lake.