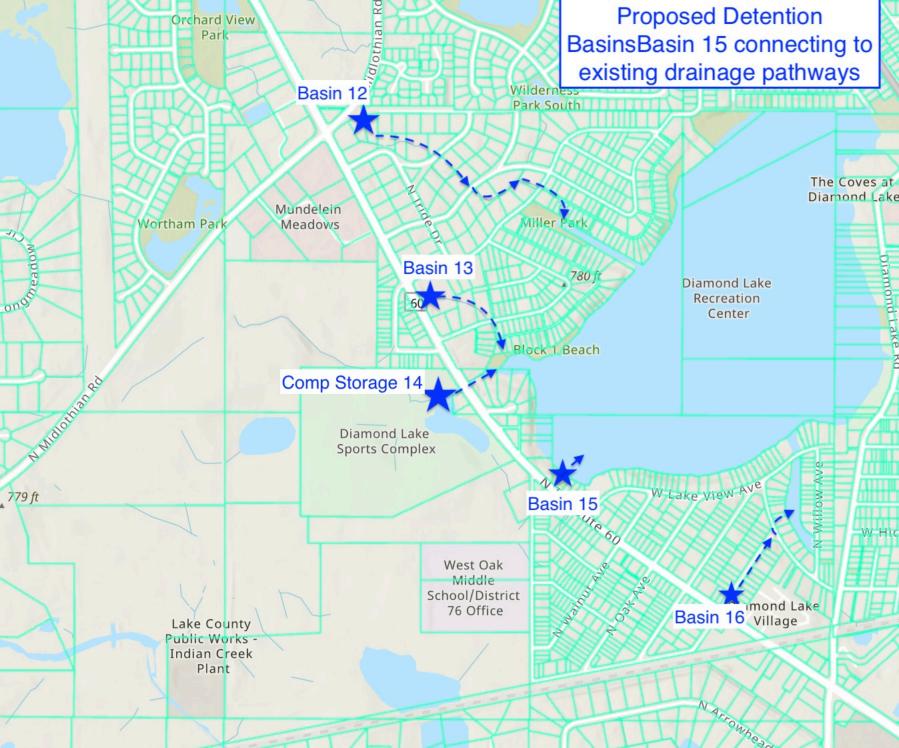

#### Rt. 60/83 Preliminary Design

Executive Director Salski and Fremont Township Highway Supervisor Alicia Dodd are collaborating to communicate challenges and opportunities to the Illinois Department of Transportation (IDOT). Attached are proposed Detention Basins which indicate long-term impacts to Diamond Lake and surrounding residents. As mentioned in a previous meeting, the District and Fremont Township Highway Department are looking to retain Gewalt Hamilton to assist with considering the Diamond Lake Sports Complex Slough as an alternative site for detention.

The current plan to handle stormwater includes numerous detention basins to be created on a mix of private and public land. IDOT's downstream drainage pathways depend on current township/private property infrastructure that is ill-equipped for additional stormwater and will cause difficult problems for the township and private property owners to solve. Additionally, IDOT's design will contribute to additional sediment and chlorides deposited into the lake.

An alternative plan to direct stormwater to the slough on the west side of Route 60 provides many benefits:

- 1. The slough has the capacity to store a significant amount of water which will reduce flooding impacts on homes along Diamond Lake (mainly Willow Ave).
- 2. Directing the water to the slough will allow time and vegetation to filter out nutrients, sediment, and chlorides before flowing into the lake.
- 3. It reduces the number of detention ponds that IDOT will need to maintain.
- 4. It reduces the impact on private properties including erosion, potential flooding during heavy downpours, and property loss.