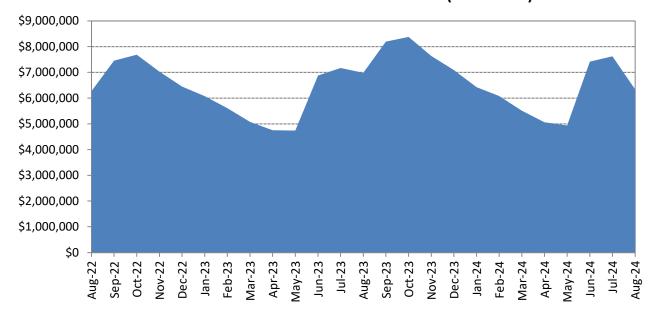

| 989,347.93     | 578,282.38               | 4,515,147.34   | 6,083,422.65 |
| 3/31/2024  | 645.00          | 990,677.96     | 578,386.14               | 3,941,183.93   | 5,510,893.03 |
| 4/30/2024  | 2,845.00        | 989,865.94     | 578,831.69               | 3,487,194.53   | 5,058,737.16 |
| 5/31/2024  | 2,845.00        | 1,000,731.01   | 579,293.74               | 3,357,187.34   | 4,940,057.09 |
| 6/30/2024  | 2,845.00        | 1,001,919.42   | 579,742.54               | 5,833,415.40   | 7,417,922.36 |
| 7/31/2024  | 2,845.00        | 1,003,109.73   | 580,207.50               | 6,033,843.66   | 7,620,005.89 |
| 8/31/2024  | 2,845.00        | 1,015,747.51   | 594,248.40               | 4,724,260.90   | 6,337,101.81 |

# Mundelein Park District Cash Flows - 2 Years (25 months)



09/05/2024 11:26 AM TRIAL BALANCE REPORT FOR MUNDELEIN PARK & RECREATION DISTRICT Page:

User: adreyer

DB: Mundelein Park [

PERIOD ENDING 08/31/2024

1/6

| GL NUMBER                            | DESCRIPTION                                                                        | BEG. BALANCE<br>01/01/2024 | YTD<br>ACTIVITY DR        |                           | END BALANCE<br>08/31/2024 |
|--------------------------------------|------------------------------------------------------------------------------------|----------------------------|---------------------------|---------------------------|---------------------------|
| Fund 10 - CORPORATE                  | E FUND                                                                             |                            |