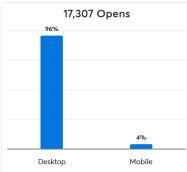

rd Quarter               |                           |  |  |  |  |
| Total Subscribers              | 16,971<br>(net gain: 205) |  |  |  |  |
| Subscribes (organic)           | 123                       |  |  |  |  |
| Unsubscribes                   | 182                       |  |  |  |  |

#### October 2024 (Monthly snapshots include Regent Center e-newsletters as well.)







#### **Trends**

Compare your stats over time and across your industry during the selected time range.



#### November 2024 (Monthly snapshots include Regent Center e-newsletters as well.)







#### **Trends**

Compare your stats over time and across your industry during the selected time range.



# **E-NEWS: CONSTANT CONTACT**

December 2024 (Monthly snapshots include Regent Center e-newsletters as well.)







#### **Trends**

Compare your stats over time and across your industry during the selected time range.

| Your open rate:      | 54%    | Your click rate:     | 2%    |
|----------------------|--------|----------------------|-------|
| vs. previous 31 days | -1% 👃  | vs. previous 31 days | -2% 👃 |
|                      | +13% ↑ | vs. industry average | +1% ↑ |

# **ONLINE BROCHURE**

Device:

Desktop: 23% Mobile: 77%

Fall Mailer

QR codes scanned: 417

QR code to webpage for online brochure scanned: 100



## Fall Online Brochure: Issuu.com



# ONLINE BROCHURE

Device:

Desktop: 20% Mobile: 80%

Winter/Spring Mailer: 84

QR code to webpage for online brochure scanned: 100



# Winter/Spring Online Brochure: Issuu.com