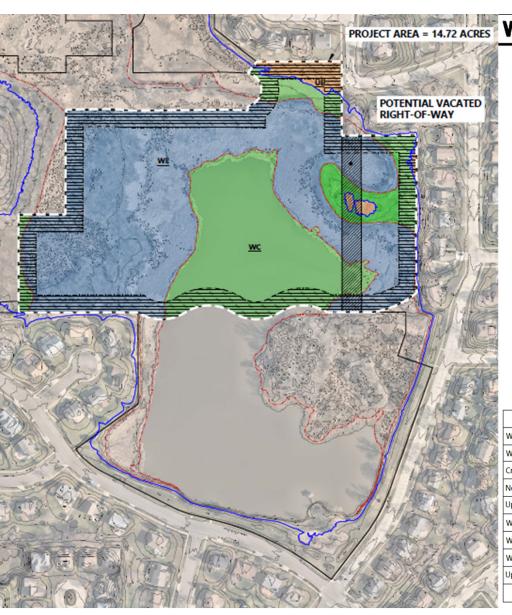

## PROJECT AREA = 14.72 ACRES WILDERNESS PARK CONCEPT PLAN -

#### **LEGEND**

PARCEL BOUNDARY (LAKE COUNTY GIS)

... EXISTING WETLAND BOUNDARY (LAKE COUNTY SMC WRAPP GIS)

POTENTIALLY RESTORABLE WETLAND BOUNDARY (LAKE COUNTY SMC WRAPP GIS)

APPROXIMATE 10-YEAR FLOOD LEVEL: 754.96

BUFFER (50-FOOT WIDTH)

WETLAND CREATION

WETLAND RESTORATION

WETLAND ENHANCEMENT

ENHANCED UPLAND

| Area Type                          | Short ID | Area (acres) | Credit Ratio/Acre | Credits | % of Bank Credits |
|------------------------------------|----------|--------------|-------------------|---------|-------------------|
| Wetland Creation                   | WC       | 3.90         | 100%              | 3.90    | 56.28%            |
| Wetland Restoration                | WR       | 0.00         | 100%              | 0.00    | 0.00%             |
| Creditable Wetland Enhancement     | WE       | 5.42         | 25%               | 1.36    | 19.55%            |
| Non-Creditable Wetland Enhancement | NC-WE    | 1.23         | 0%                | 0.00    | 0.00%             |
| Upland Enhancement                 | UE       | 0.11         | 25%               | 0.03    | 0.39%             |
| Wetland Creation Within Buffer     | WC-B     | 1.27         | 75%               | 0.95    | 13.74%            |
| Wetland Restoration Within Buffer  | WR-B     | 0.00         | 75%               | 0.00    | 0.00%             |
| Wetland Enhancement Within Buffer  | WE-B     | 2.46         | 25%               | 0.61    | 8.85%             |
| Upland Enhancement Within Buffer   | UE-B     | 0.33         | 25%               | 0.08    | 1.19%             |
| TOTAL                              |          | 14.72        |                   | 6.93    | 100.00%           |