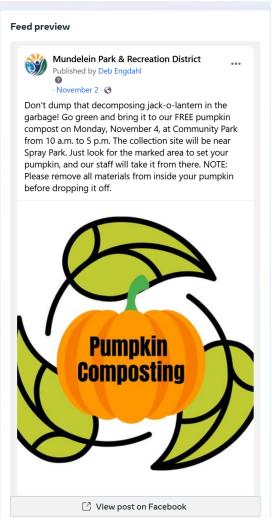

MEDIA: FACEBOOK**

Facebook: 2023/2024 Comparison

| Month    | 2024 Follows | 2023 Follows |
|----------|--------------|--------------|
| October  | 7,843        | 7,243        |
| November | 7,852        | 7,266        |
| December | 7,860        | 7,277        |

Reach is the number of people who saw any content from your page or about your page, including posts, stories, ads, social information from people who interact with your page and more. Reach is different from Impressions, which include multiple views of your posts by the same people. This metric is estimated.

#### October Post with most reach:

Reach:4,142 Impressions: 4,401

Impressions: 4,401 Engagement: 136





# **SOCIAL MEDIA: FACEBOOK TOP POST**

**November Top Post:** Reach:6,578

Impressions: 6,876 Engagement: 26





# **SOCIAL MEDIA: FACEBOOK TOP POST**

**December Top Post:** Reach:9,577

Impressions: 10,040 Engagement: 50



# **SOCIAL MEDIA: INSTAGRAM**

Instagram: 2023/2024 Comparison

| Month    | 2024 Follows | 2023 Follows |
|----------|--------------|--------------|
| October  | 2,646        | 2,502        |
| November | 2,656        | 2,506        |
| December | 2,735        | 2,512        |

#### **October Summary**

Content: 16 posts, 12 stories, 0 reels Instagram Accounts Reached: 1,279

October Top Post: Reach: 537

Impressions: 616 Engagement: 47



 $\Box$ 

# **SOCIAL MEDIA: INSTAGRAM**

#### **November Summary**

Content: 26 posts, 7 stories, 0 reels Instagram Accounts Reached: 1,339

November Top Post:

Reach: 539 Impressions: 569 Engagement: 30



# Instagram image: Instagram

# *