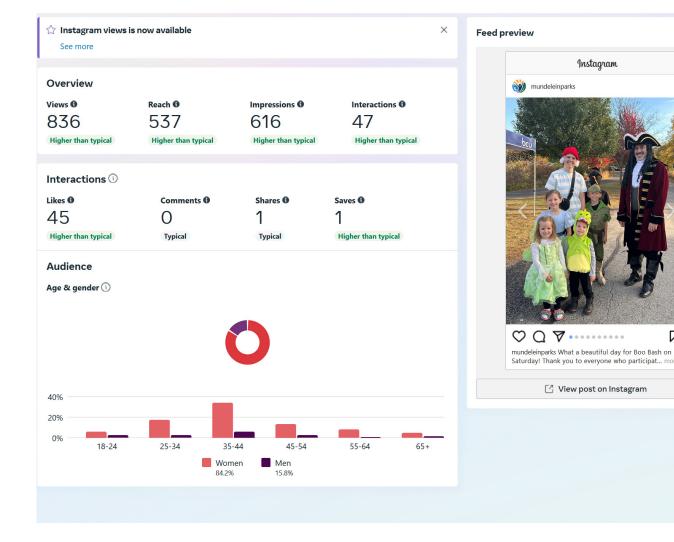

metric is estimated.

#### October Post with most reach:

Reach:4,142 Impressions: 4,401

Impressions: 4,401 Engagement: 136





# **SOCIAL MEDIA: FACEBOOK TOP POST**

**November Top Post:** Reach:6,578

Impressions: 6,876 Engagement: 26





# **SOCIAL MEDIA: FACEBOOK TOP POST**

**December Top Post:** Reach:9,577

Impressions: 10,040 Engagement: 50



# **SOCIAL MEDIA: INSTAGRAM**

Instagram: 2023/2024 Comparison

| Month    | 2024 Follows | 2023 Follows |
|----------|--------------|--------------|
| October  | 2,646        | 2,502        |
| November | 2,656        | 2,506        |
| December | 2,735        | 2,512        |

#### **October Summary**

Content: 16 posts, 12 stories, 0 reels Instagram Accounts Reached: 1,279

October Top Post: Reach: 537

Impressions: 616 Engagement: 47



 $\Box$ 

# **SOCIAL MEDIA: INSTAGRAM**

#### **November Summary**

Content: 26 posts, 7 stories, 0 reels Instagram Accounts Reached: 1,339

November Top Post:

Reach: 539 Impressions: 569 Engagement: 30



# Instagram image: Instagram

# **SOCIAL MEDIA: INSTAGRAM**

#### **December Summary**

Content: 26 posts, 4 stories, 0 reels Instagram Accounts Reached: 11,873

December Top Post:

Reach: 706 Impressions: 741 Engagement: 73





Feed preview

# WEBSITE: GOOGLE ANALYTICS

| Website               | October 2024                                |                            | October 2023                           | October 2023                                |               |       |  |
|-----------------------|---------------------------------------------|----------------------------|---