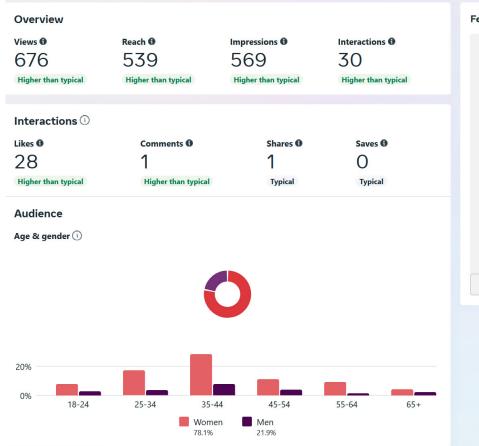

pressions: 6,876 Engagement: 26





# **SOCIAL MEDIA: FACEBOOK TOP POST**

**December Top Post:** Reach:9,577

Impressions: 10,040 Engagement: 50



# **SOCIAL MEDIA: INSTAGRAM**

Instagram: 2023/2024 Comparison

| Month    | 2024 Follows | 2023 Follows |
|----------|--------------|--------------|
| October  | 2,646        | 2,502        |
| November | 2,656        | 2,506        |
| December | 2,735        | 2,512        |

#### **October Summary**

Content: 16 posts, 12 stories, 0 reels Instagram Accounts Reached: 1,279

October Top Post: Reach: 537

Impressions: 616 Engagement: 47



 $\Box$ 

# **SOCIAL MEDIA: INSTAGRAM**

#### **November Summary**

Content: 26 posts, 7 stories, 0 reels Instagram Accounts Reached: 1,339

November Top Post:

Reach: 539 Impressions: 569 Engagement: 30



# Instagram image: Instagram

# **SOCIAL MEDIA: INSTAGRAM**

#### **December Summary**

Content: 26 posts, 4 stories, 0 reels Instagram Accounts Reached: 11,873

December Top Post:

Reach: 706 Impressions: 741 Engagement: 73





Feed preview

# WEBSITE: GOOGLE ANALYTICS

| Website               | October 2024                                |                            | October 2023                           | October 2023                                |               |       |  |
|-----------------------|---------------------------------------------|----------------------------|----------------------------------------|---------------------------------------------|---------------|-------|--|
| Number of Sessions    | 13,718                                      | 13,718