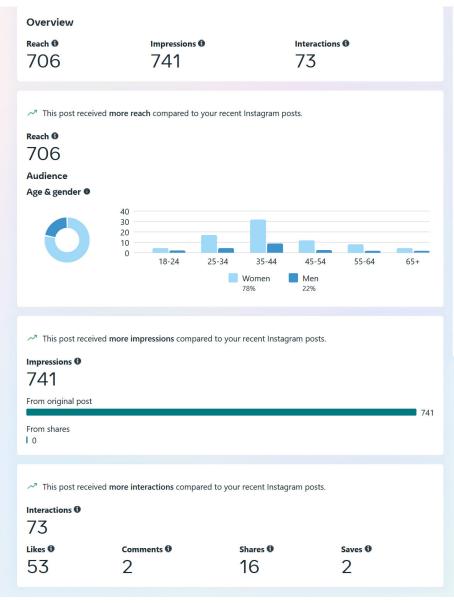

024 Follows | 2023 Follows |
|----------|--------------|--------------|
| October  | 2,646        | 2,502        |
| November | 2,656        | 2,506        |
| December | 2,735        | 2,512        |

#### **October Summary**

Content: 16 posts, 12 stories, 0 reels Instagram Accounts Reached: 1,279

October Top Post: Reach: 537

Impressions: 616 Engagement: 47



 $\Box$ 

# **SOCIAL MEDIA: INSTAGRAM**

#### **November Summary**

Content: 26 posts, 7 stories, 0 reels Instagram Accounts Reached: 1,339

November Top Post:

Reach: 539 Impressions: 569 Engagement: 30



# Instagram image: Instagram

# **SOCIAL MEDIA: INSTAGRAM**

#### **December Summary**

Content: 26 posts, 4 stories, 0 reels Instagram Accounts Reached: 11,873

December Top Post:

Reach: 706 Impressions: 741 Engagement: 73





Feed preview

# WEBSITE: GOOGLE ANALYTICS

| Website               | October 2024                                |                            | October 2023                           | October 2023                                |               |       |  |
|-----------------------|---------------------------------------------|----------------------------|----------------------------------------|---------------------------------------------|---------------|-------|--|
| Number of Sessions    | 13,718                                      | 13,718                     |                                        | 13,511                                      | 13,511        |       |  |
| Number of Users       | 8,119                                       |                            | 8,632