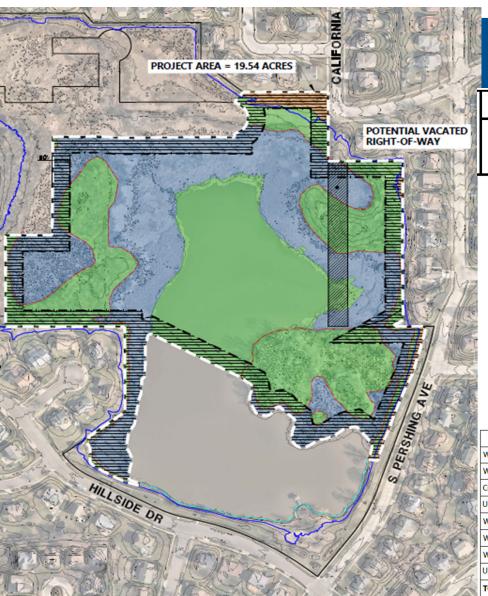

## PROJECT AREA = 14.72 ACRES WILDERNESS PARK CONCEPT PLAN -

## WILDERNESS PARK CONCEPT PLAN - ALT 2

MUNDELEIN PARK & RECREATION DISTRICT WETLAND BANKING - PRELIMINARY MUNDELEIN, IL 60060

BUFFER (50—FOOT WIDTH)

WETLAND CREATION

WETLAND RESTORATION

WETLAND ENHANCEMENT

| Area Type                         | Short ID | Area (acres) | Credit Ratio/Acre | Credits | % of Bank Credits |
|-----------------------------------|----------|--------------|-------------------|---------|-------------------|
| Wetland Creation                  | WC       | 8.36         | 100%              | 8.36    | 67.98%            |
| Wetland Restoration               | WR       | 0.00         | 100%              | 0.00    | 0.00%             |
| Creditable Wetland Enhancement    | WE       | 5.41         | 25%               | 1.35    | 11.00%            |
| Upland Enhancement                | UE       | 0.00         | 25%               | 0.00    | 0.00%             |
| Wetland Creation Within Buffer    | WC-B     | 2.29         | 75%               | 1.72    | 13.96%            |
| Wetland Restoration Within Buffer | WR-B     | 0.00         | 75%               | 0.00    | 0.00%             |
| Wetland Enhancement Within Buffe  | er WE-B  | 3.05         | 25%               | 0.76    | 6.20%             |
| Upland Enhancement Within Buffer  | UE-B     | 0.42         | 25%               | 0.11    | 0.86%             |
| TOTAL                             |          | 19.54        |                   | 12.30   | 100.00%           |