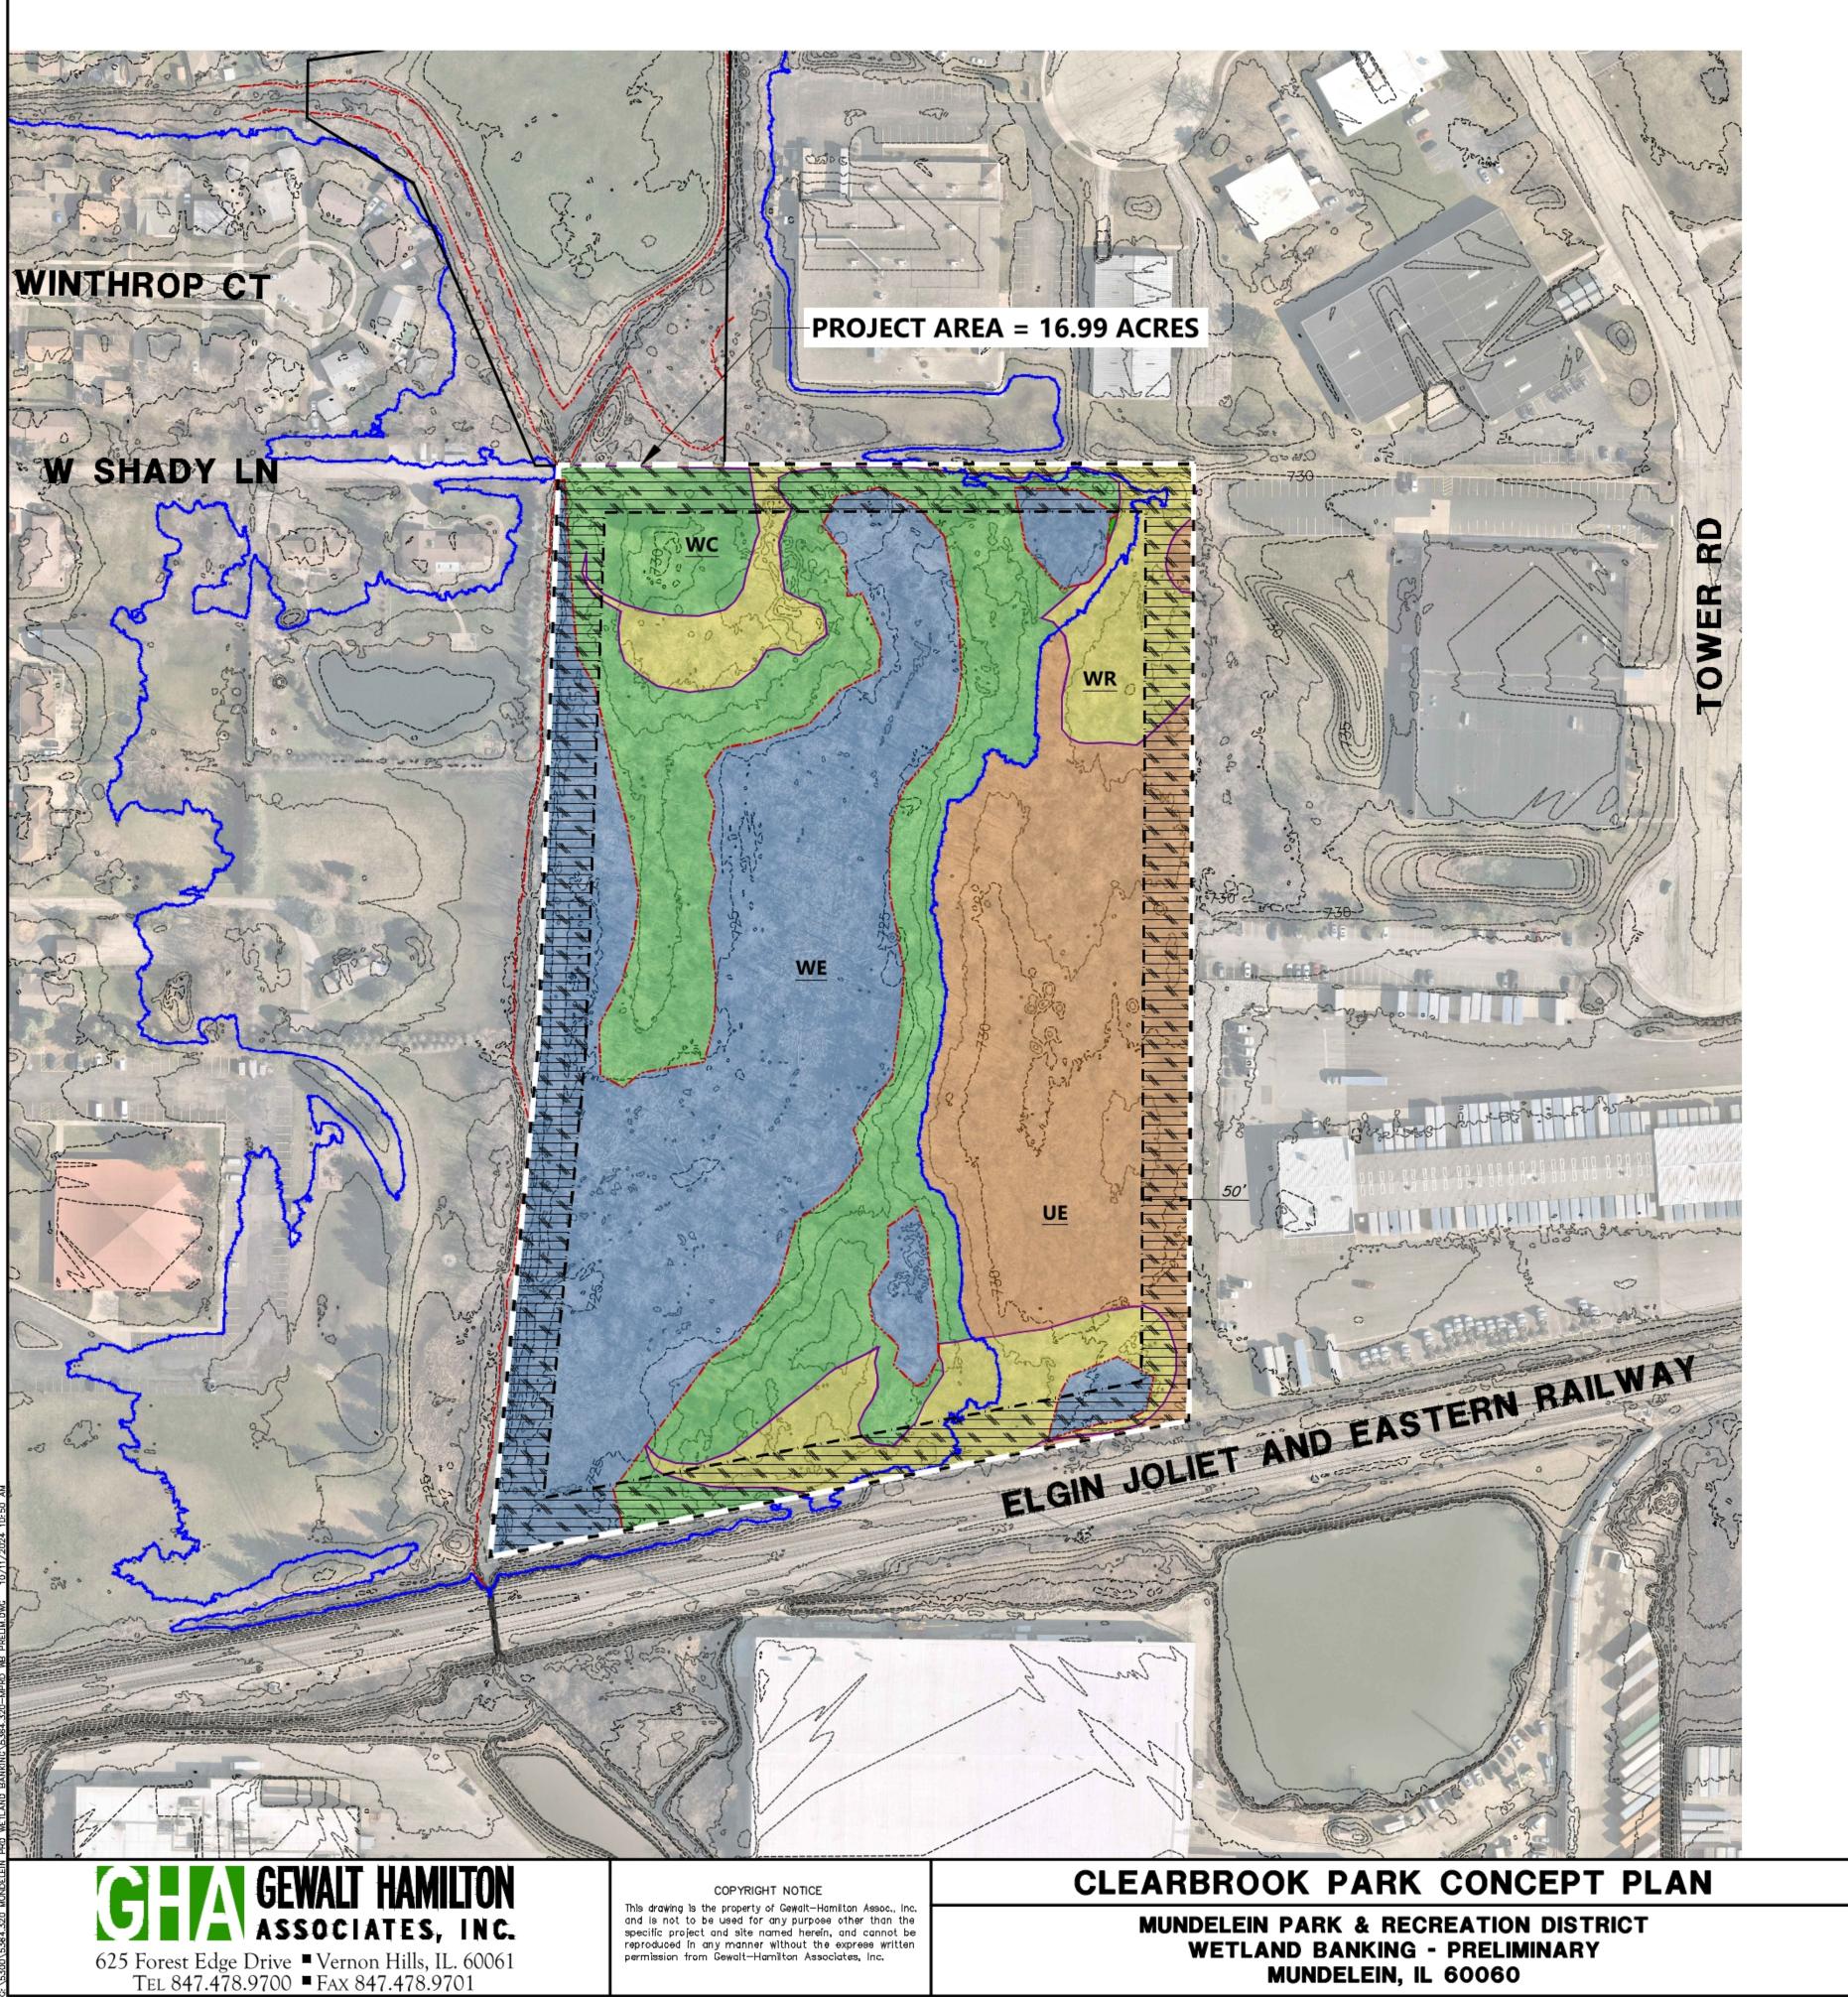

#### CLEARBROOK PARK CONCEPT PLAN

MUNDELEIN PARK & RECREATION DISTRICT WETLAND BANKING - PRELIMINARY MUNDELEIN, IL 60060

## GEWALT HAMILION ASSOCIATES, INC

625 Forest Edge Drive Vernon Hills, IL. 60061 Tel 847.478.9700 Fax 847.478.9701

#### **LEGEND**

PARCEL BOUNDARY (LAKE COUNTY GIS)

EXISTING WETLAND BOUNDARY 03/09/2020 DELINEATION (ILWC-19-233, LRC-2019-373)

POTENTIALLY RESTORABLE WETLAND BOUNDARY (LAKE COUNTY SMC WRAPP GIS)

10-YEAR FLOODPLAIN: 728.08 (DIAMOND LAKE DRAIN)

BUFFER (50-FOOT WIDTH)

WETLAND CREATION

WETLAND RESTORATION

WETLAND ENHANCEMENT

ENHANCED UPLAND

| Area Type                         | Short ID | Area (acres) | Credit Ratio/Acre | Credits | % of Bank Credits |
|-----------------------------------|----------|--------------|-------------------|---------|-------------------|
| Wetland Creation                  | WC       | 3.85         | 100%              | 3.85    | 42.98%            |
| Wetland Restoration               | WR       | 1.36         | 100%              | 1.36    | 15.14%            |
| Wetland Enhancement               | WE       | 4.95         | 25%               | 1.24    | 13.79%            |
| Enhanced Upland                   | EU       | 2.97         | 25%               | 0.74    | 8.28%             |
| Wetland Creation Within Buffer    | WC-B     | 0.75         | 75%               | 0.56    | 6.25%             |
| Wetland Restoration Within Buffer | WR-B     | 0.88         | 75%               | 0.66    | 7.32%             |
| Wetland Enhancement Within Buffer | WE-B     | 1.40         | 25%               | 0.35    | 3.91%             |
| Enhanced Upland Within Buffer     | EU-B     | 0.83         | 25%               | 0.21    | 2.32%             |
| TOTAL                             |          | 16.99        |                   | 8.97    | 100.00%           |