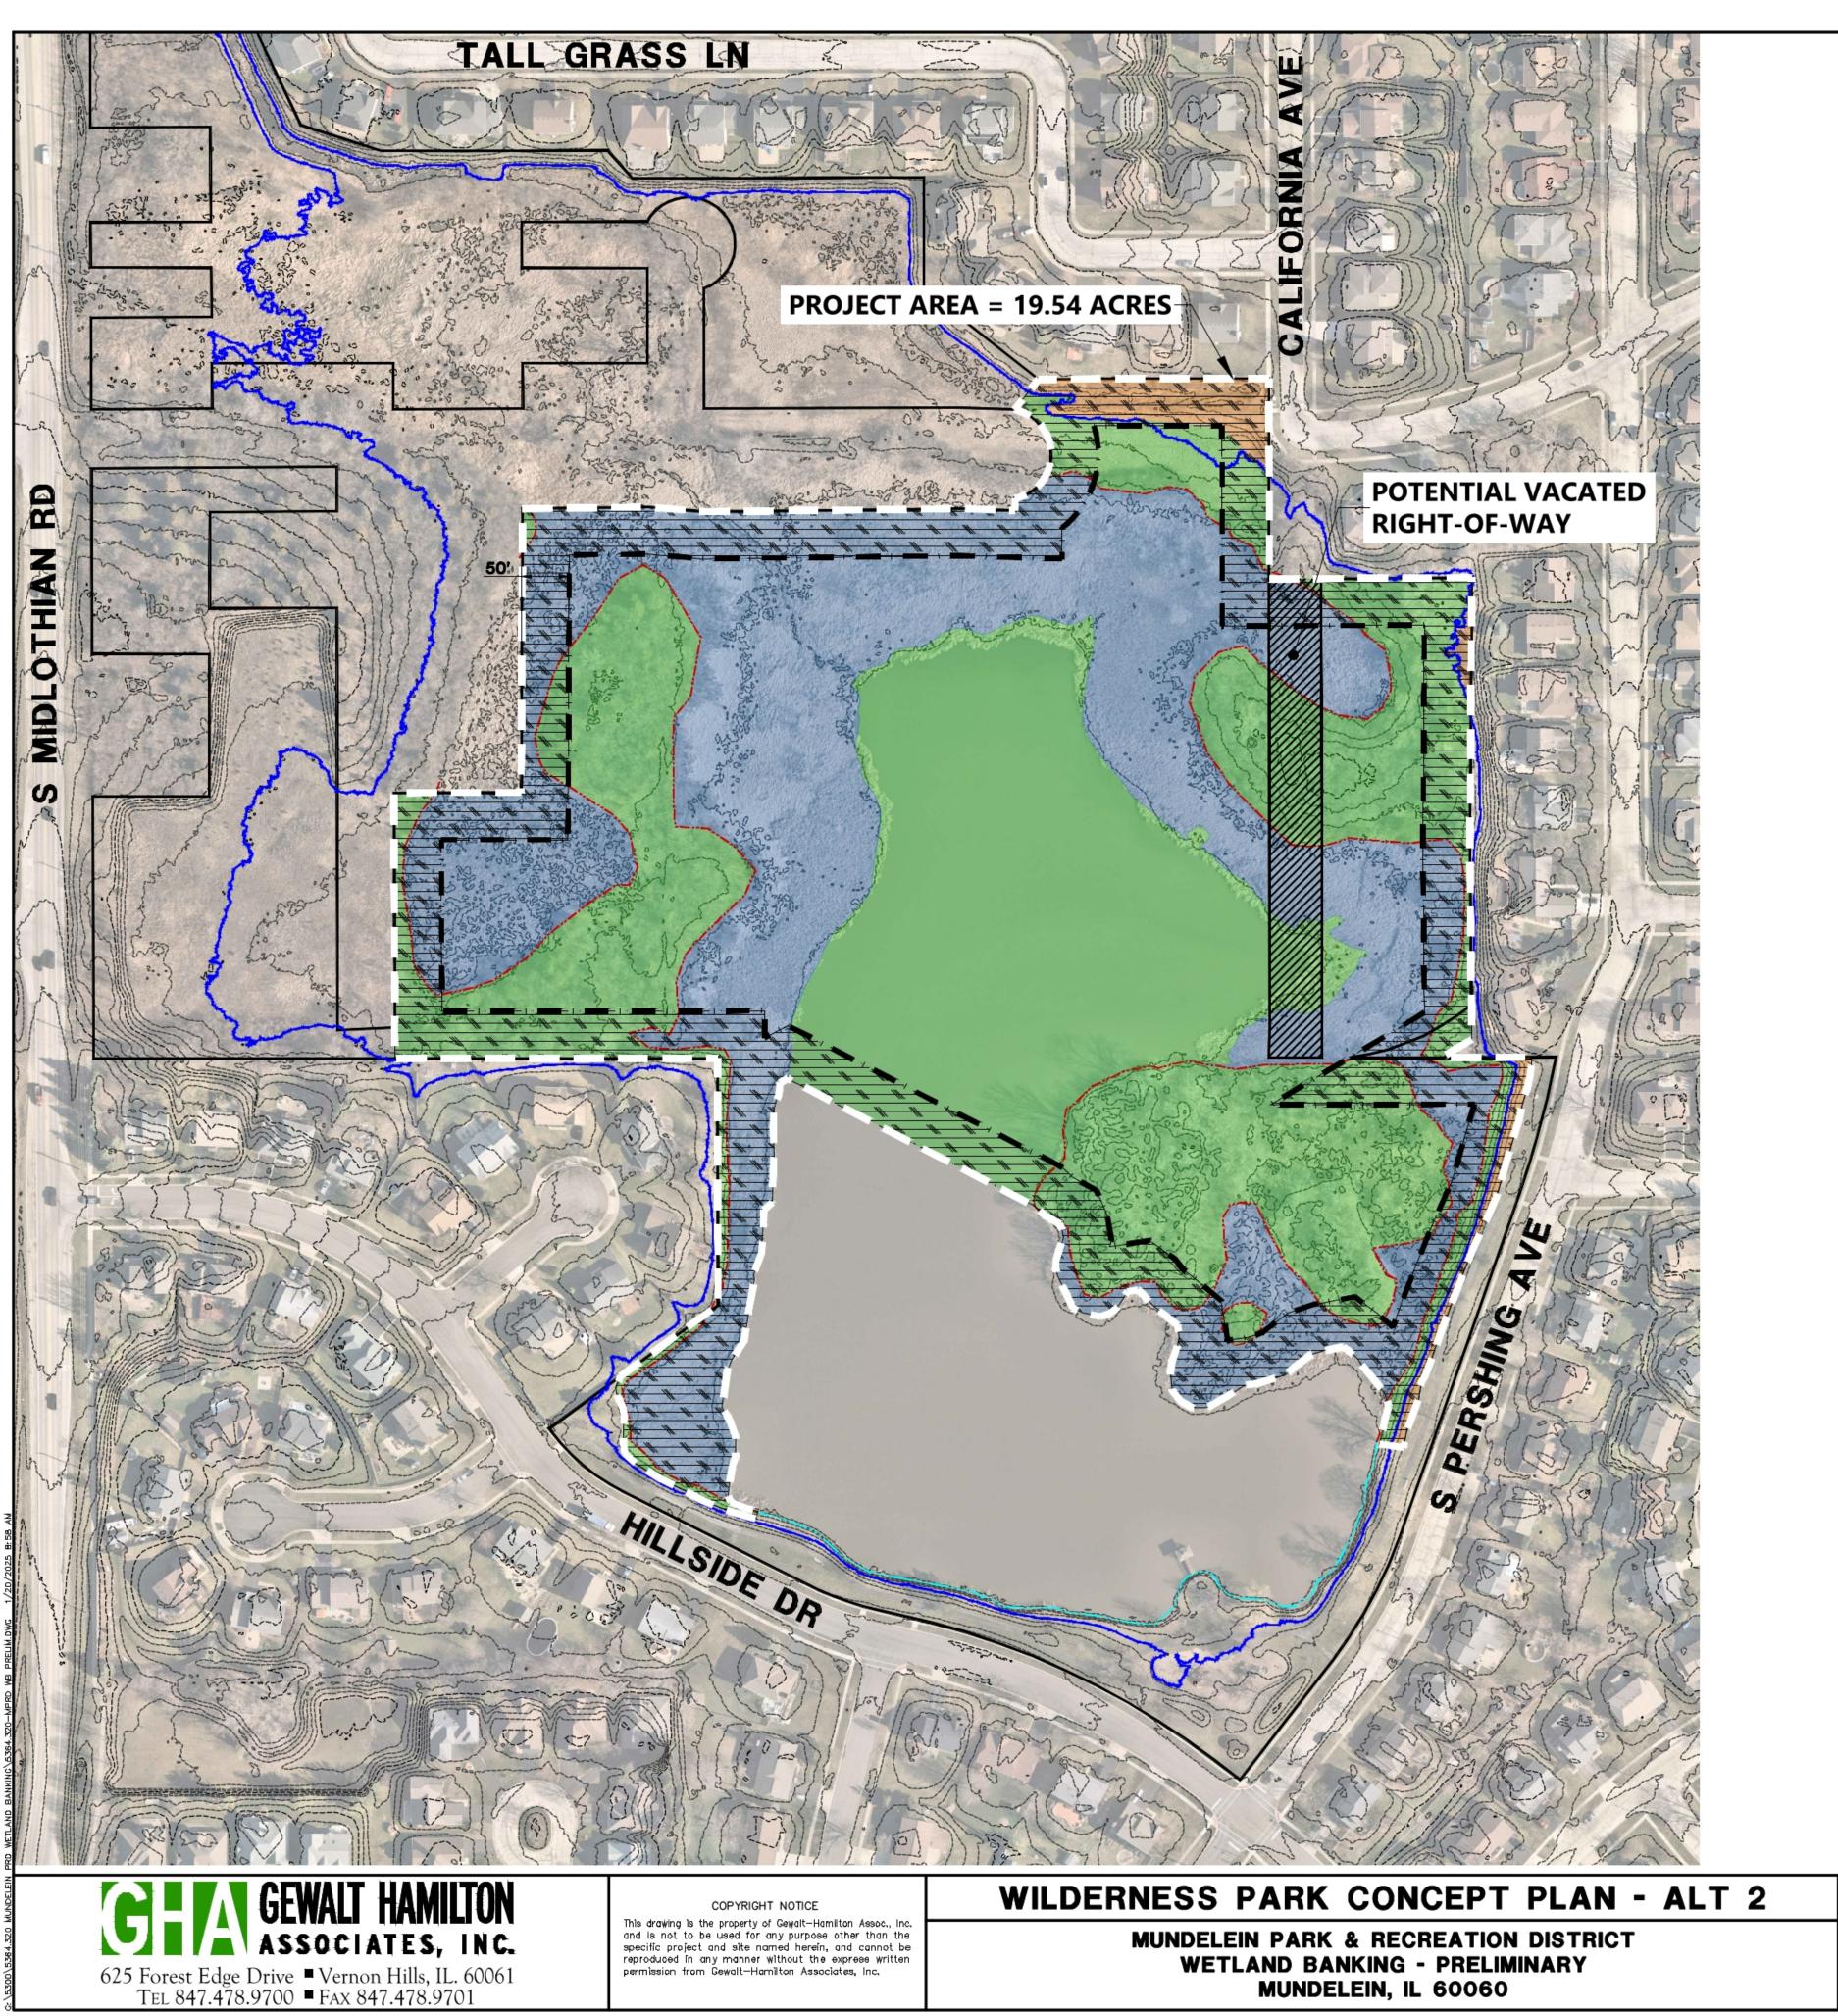

## WILDERNESS PARK CONCEPT PLAN - ALT 2

MUNDELEIN PARK & RECREATION DISTRICT WETLAND BANKING - PRELIMINARY MUNDELEIN, IL 60060

#### **LEGEND**

ENHANCED UPLAND

PARCEL BOUNDARY (LAKE COUNTY GIS)

EXISTING WETLAND BOUNDARY (10/23/2024 DELINEATION)

POTENTIALLY RESTORABLE WETLAND BOUNDARY (LAKE COUNTY SMC WRAPP GIS)

APPROXIMATE 10—YEAR FLOOD LEVEL: 754.96

BUFFER (50—FOOT WIDTH)

WETLAND CREATION

WETLAND RESTORATION

WETLAND ENHANCEMENT

| Area Type                         | Short ID | Area (acres) | Credit Ratio/Acre | Credits | % of Bank Credits |
|-----------------------------------|----------|--------------|-------------------|---------|-------------------|
| Wetland Creation                  | WC       | 8.36         | 100%              | 8.36    | 67.98%            |
| Wetland Restoration               | WR       | 0.00         | 100%              | 0.00    | 0.00%             |
| Creditable Wetland Enhancement    | WE       | 5.41         | 25%               | 1.35    | 11.00%            |
| Upland Enhancement                | UE       | 0.00         | 25%               | 0.00    | 0.00%             |
| Wetland Creation Within Buffer    | WC-B     | 2.29         | 75%               | 1.72    | 13.96%            |
| Wetland Restoration Within Buffer | WR-B     | 0.00         | 75%               | 0.00    | 0.00%             |
| Wetland Enhancement Within Buffe  | er WE-B  | 3.05         | 25%               | 0.76    | 6.20%             |
| Upland Enhancement Within Buffer  | UE-B     | 0.42         | 25%               | 0.11    | 0.86%             |
| TOTAL                             |          | 19.54        |                   | 12.30   | 100.00%           |