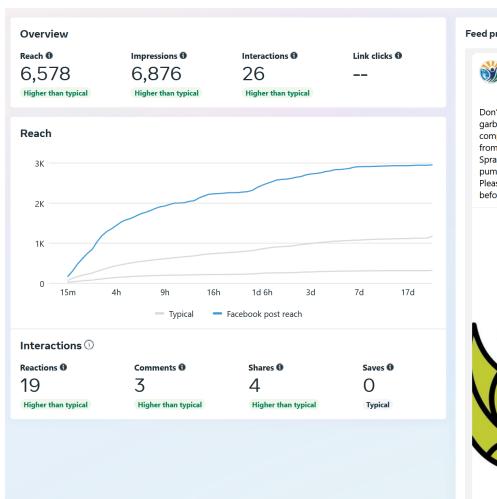

AL MEDIA: FACEBOOK**

Facebook: 2023/2024 Comparison

| Month    | 2024 Follows | 2023 Follows |
|----------|--------------|--------------|
| October  | 7,843        | 7,243        |
| November | 7,852        | 7,266        |
| December | 7,860        | 7,277        |

Reach is the number of people who saw any content from your page or about your page, including posts, stories, ads, social information from people who interact with your page and more. Reach is different from Impressions, which include multiple views of your posts by the same people. This metric is estimated.

#### October Post with most reach:

Reach:4,142 Impressions: 4,401

Impressions: 4,401 Engagement: 136





# **SOCIAL MEDIA: FACEBOOK TOP POST**

**November Top Post:** Reach:6,578

Impressions: 6,876 Engagement: 26





# **SOCIAL MEDIA: FACEBOOK TOP POST**

**December Top Post:** Reach:9,577

Impressions: 10,040 Engagement: 50



# **SOCIAL MEDIA: INSTAGRAM**

Instagram: 2023/2024 Comparison

| Month    | 2024 Follows | 2023 Follows |
|----------|--------------|--------------|
| October  | 2,646        | 2,502        |
| November | 2,656        | 2,506        |
| December | 2,735        | 2,512        |

#### **October Summary**

Content: 16 posts, 12 stories, 0 reels Instagram Accounts Reached: 1,279

October Top Post: Reach: 537

Impressions: 616 Engagement: 47



 $\Box$ 

# **SOCIAL MEDIA: INSTAGRAM**

#### **November Summary**

Content: 26 posts, 7 stories, 0 reels Instagram Accounts Reached: 1,339

November Top Post:

Reach: 539 Impressions: 569 Engagement: 30



# Instagram image: Instagram

#