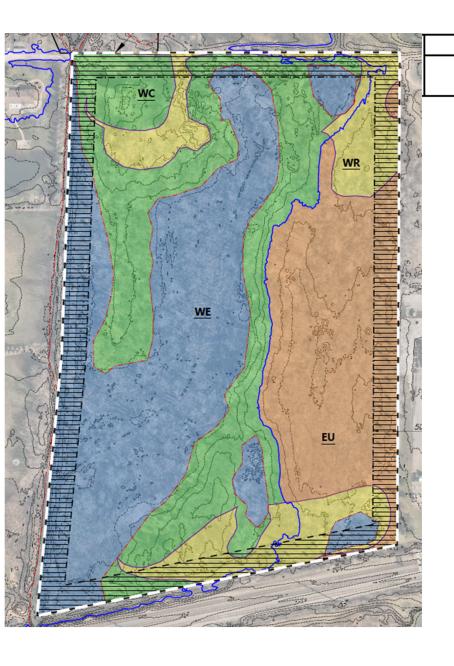

#### CLEARBROOK PARK CONCEPT PLAN

MUNDELEIN PARK & RECREATION DISTRICT WETLAND BANKING - PRELIMINARY MUNDELEIN, IL 60060

#### **LEGEND**

PARCEL BOUNDARY (LAKE COUNTY GIS)

EXISTING WETLAND BOUNDARY 03/09/2020 DELINEATION (ILWC-19-233, LRC-2019-373)

POTENTIALLY RESTORABLE WETLAND BOUNDARY (LAKE COUNTY SMC WRAPP GIS)

10-YEAR FLOODPLAIN: 728.08 (DIAMOND LAKE DRAIN)

BUFFER (50-FOOT WIDTH)

WETLAND CREATION

WETLAND RESTORATION

WETLAND ENHANCEMENT

ENHANCED UPLAND

| Area Type                         | Short ID | Area (acres) | Credit Ratio/Acre | Credits | % of Bank Credits |
|-----------------------------------|----------|--------------|-------------------|---------|-------------------|
| Wetland Creation                  | WC       | 3.85         | 100%              | 3.85    | 42.98%            |
| Wetland Restoration               | WR       | 1.36         | 100%              | 1.36    | 15.14%            |
| Wetland Enhancement               | WE       | 4.95         | 25%               | 1.24    | 13.79%            |
| Enhanced Upland                   | EU       | 2.97         | 25%               | 0.74    | 8.28%             |
| Wetland Creation Within Buffer    | WC-B     | 0.75         | 75%               | 0.56    | 6.25%             |
| Wetland Restoration Within Buffer | WR-B     | 0.88         | 75%               | 0.66    | 7.32%             |
| Wetland Enhancement Within Buffer | WE-B     | 1.40         | 25%               | 0.35    | 3.91%             |
| Enhanced Upland Within Buffer     | EU-B     | 0.83         | 25%               | 0.21    | 2.32%             |
| TOTAL                             |          | 16.99        |                   | 8.97    | 100.00%           |