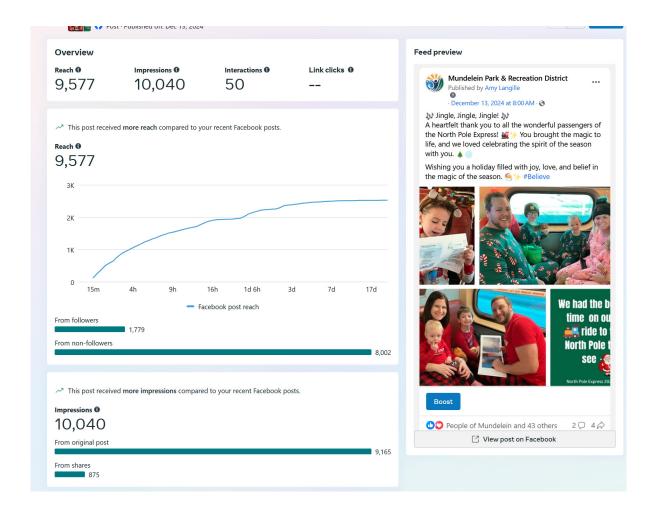

--------|--------------|
| October  | 7,843        | 7,243        |
| November | 7,852        | 7,266        |
| December | 7,860        | 7,277        |

Reach is the number of people who saw any content from your page or about your page, including posts, stories, ads, social information from people who interact with your page and more. Reach is different from Impressions, which include multiple views of your posts by the same people. This metric is estimated.

#### October Post with most reach:

Reach:4,142 Impressions: 4,401

Impressions: 4,401 Engagement: 136





# **SOCIAL MEDIA: FACEBOOK TOP POST**

**November Top Post:** Reach:6,578

Impressions: 6,876 Engagement: 26





# **SOCIAL MEDIA: FACEBOOK TOP POST**

**December Top Post:** Reach:9,577

Impressions: 10,040 Engagement: 50



# **SOCIAL MEDIA: INSTAGRAM**

Instagram: 2023/2024 Comparison

| Month    | 2024 Follows | 2023 Follows |
|----------|--------------|--------------|
| October  | 2,646        | 2,502        |
| November | 2,656        | 2,506        |
| December | 2,735        | 2,512        |

#### **October Summary**

Content: 16 posts, 12 stories, 0 reels Instagram Accounts Reached: 1,279

October Top Post: Reach: 537

Impressions: 616 Engagement: 47



 $\Box$ 

# **SOCIAL MEDIA: INSTAGRAM**

#### **November Summary**

Content: 26 posts, 7 stories, 0 reels Instagram Accounts Reached: 1,339

November Top Post:

Reach: 539 Impressions: 569 Engagement: 30



# Instagram image: Instagram

# **SOCIAL MEDIA: INSTAGRAM**

#### **December Summary**

Content: 26 posts, 4 stories, 0 reels Instagram Accounts R