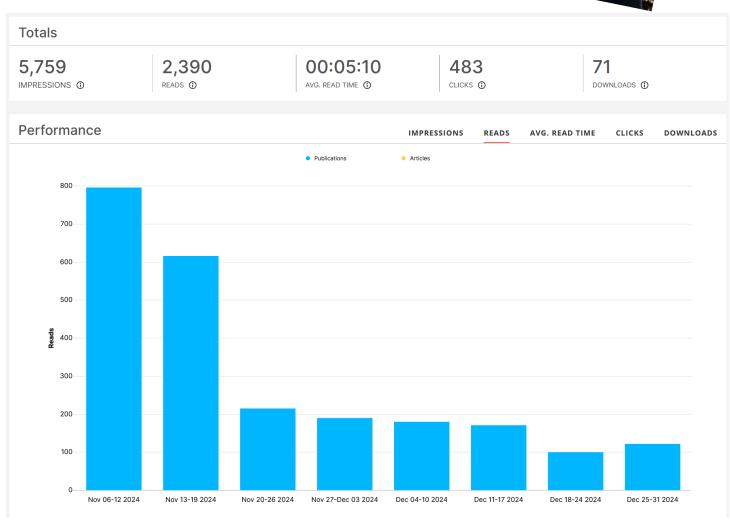

nthly snapshots include Regent Center e-newsletters as well.)







#### **Trends**

Compare your stats over time and across your industry during the selected time range.

| Your open rate:      | 54%    | Your click rate:     | 2%    |
|----------------------|--------|----------------------|-------|
| vs. previous 31 days | -1% 👃  | vs. previous 31 days | -2% 👃 |
|                      | +13% ↑ | vs. industry average | +1% ↑ |

# **ONLINE BROCHURE**

Device:

Desktop: 23% Mobile: 77%

Fall Mailer

QR codes scanned: 417

QR code to webpage for online brochure scanned: 100



## Fall Online Brochure: Issuu.com



# ONLINE BROCHURE

Device:

Desktop: 20% Mobile: 80%

Winter/Spring Mailer: 84

QR code to webpage for online brochure scanned: 100



# Winter/Spring Online Brochure: Issuu.com