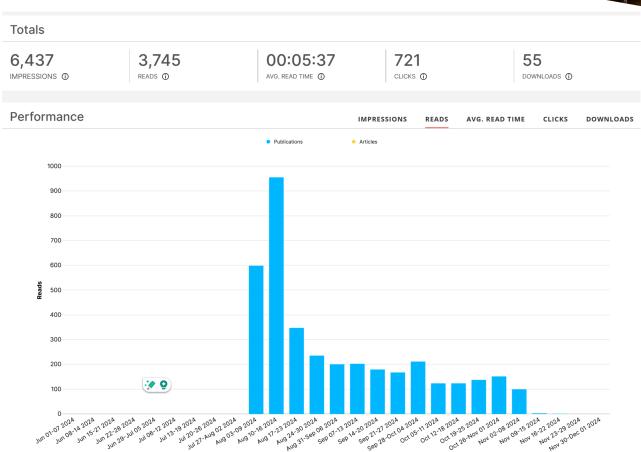

sletters as well.)







#### **Trends**

Compare your stats over time and across your industry during the selected time range.



# **E-NEWS: CONSTANT CONTACT**

December 2024 (Monthly snapshots include Regent Center e-newsletters as well.)







#### **Trends**

Compare your stats over time and across your industry during the selected time range.

| Your open rate:      | 54%    | Your click rate:     | 2%    |
|----------------------|--------|----------------------|-------|
| vs. previous 31 days | -1% 👃  | vs. previous 31 days | -2% 👃 |
|                      | +13% ↑ | vs. industry average | +1% ↑ |

# **ONLINE BROCHURE**

Device:

Desktop: 23% Mobile: 77%

Fall Mailer

QR codes scanned: 417

QR code to webpage for online brochure scanned: 100



## Fall Online Brochure: Issuu.com



# ONLINE BROCHURE

Device:

Desktop: 20% Mobile: 80%

Winter/Spring Mailer: 84

QR code to webpage for online brochure scanned: 100



# Winter/Spring Online Brochure: Issuu.com