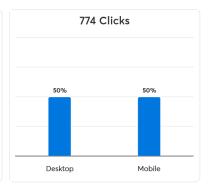

Quarter               |                           |  |  |  |  |
| Total Subscribers              | 16,971<br>(net gain: 205) |  |  |  |  |
| Subscribes (organic)           | 123                       |  |  |  |  |
| Unsubscribes                   | 182                       |  |  |  |  |

#### October 2024 (Monthly snapshots include Regent Center e-newsletters as well.)







#### **Trends**

Compare your stats over time and across your industry during the selected time range.



#### November 2024 (Monthly snapshots include Regent Center e-newsletters as well.)







#### **Trends**

Compare your stats over time and across your industry during the selected time range.



# **E-NEWS: CONSTANT CONTACT**

December 2024 (Monthly snapshots include Regent Center e-newsletters as well.)







#### **Trends**

Compare your stats over time and across your industry during the selected time range.

| Your open rate:      | 54%    | Your click rate:     | 2%    |
|----------------------|--------|----------------------|-------|
| vs. previous 31 days | -1% 👃  | vs. previous 31 days | -2% 👃 |
|                      | +13% ↑ | vs. industry average | +1% ↑ |

# **ONLINE BROCHURE**

Device:

Desktop: 23% Mobile: 77%

Fall Mailer

QR codes scanned: 417

QR code to webpage for online brochure scanned: 100



## Fall Online Brochure: Issuu.com



# ONLINE BROCHURE

Device:

Desktop: 20% Mobile: 80%

Winter/Spring Mailer: 84

QR code to webpage for online brochure scanned: 100



# Winter/Spring Online Brochure: Issuu.com