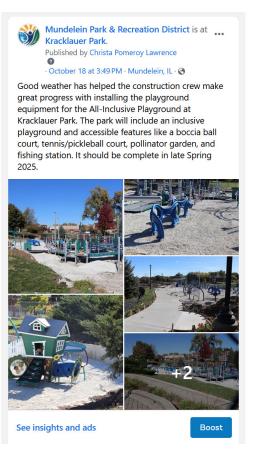

nce groups.

Ad spend: 49.87 Ad reach: 4,375

Link clicks to website: 100 Cost per link click: \$.50



# **SOCIAL MEDIA: FACEBOOK**

Facebook: 2023/2024 Comparison

| Month    | 2024 Follows | 2023 Follows |
|----------|--------------|--------------|
| October  | 7,843        | 7,243        |
| November | 7,852        | 7,266        |
| December | 7,860        | 7,277        |

Reach is the number of people who saw any content from your page or about your page, including posts, stories, ads, social information from people who interact with your page and more. Reach is different from Impressions, which include multiple views of your posts by the same people. This metric is estimated.

#### October Post with most reach:

Reach:4,142 Impressions: 4,401

Impressions: 4,401 Engagement: 136





# **SOCIAL MEDIA: FACEBOOK TOP POST**

**November Top Post:** Reach:6,578

Impressions: 6,876 Engagement: 26





# **SOCIAL MEDIA: FACEBOOK TOP POST**

**December Top Post:** Reach:9,577

Impressions: 10,040 Engagement: 50



# **SOCIAL MEDIA: INSTAGRAM**

Instagram: 2023/2024 Comparison

| Month    | 2024 Follows | 2023 Follows |
|----------|--------------|--------------|
| October  | 2,646        | 2,502        |
| November | 2,656        | 2,506        |
| December | 2,735        | 2,512        |

#### **October Summary**

Content: 16 posts, 12 stories, 0 reels Instagram Accounts Reached: 1,279

October Top Post: Reach: 537

Impressions: 616 Engagement: 47



 $\Box$ 

# **SOCIAL MEDIA: INSTAGRAM**

#### **November Summary**

Content: 26 posts, 7 stories, 0 reels Instagram Accounts R