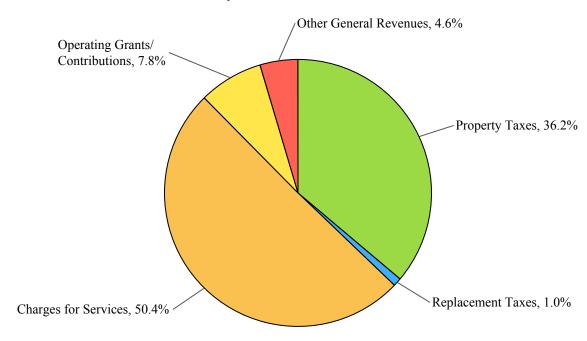

\$2,137,036 or 15.9 percent due to an increase in charges for services, an increase in collected property tax revenue due to growth in the community, and grant funding received. Golf Course revenue grew 9.2% while Day Camp and Before/After School Care Program revenues grew 18.2%. Grant proceeds from the prior and current years were recognized as revenue in the current year as a result of actual expenses incurred.

The following table graphically depicts the major revenue sources of the District. It depicts very clearly the reliance of property taxes and charges for services to fund governmental activities. It also clearly identifies the less significant percentage the District receives from replacement taxes and other general revenues.

# **Revenues by Source - Governmental Activities**



Management's Discussion and Analysis December 31, 2024

#### **GOVERNMENT-WIDE FINANCIAL ANALYSIS - Continued**

#### **Governmental Activities - Continued**

The 'Expenses and Program Revenues' Table identifies those governmental functions where program expenses greatly exceed revenues.



#### FINANCIAL ANALYSIS OF THE GOVERNMENT'S FUNDS

As noted earlier, the District uses fund accounting to ensure and demonstrate compliance with finance-related legal requirements.

#### **Governmental Funds**

The focus of the District's governmental funds is to provide information on near-term inflows, outflows, and balances of spendable resources. In particular, unassigned fund balance may serve as a useful measure of a government's net resources available for spending at the end of the fiscal year