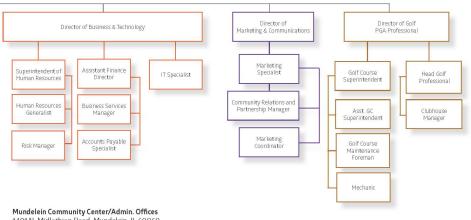

Staff present: Executive Director SALSKI, Directors BERG, FOSTER, KARL, McINERNEY, Superintendents KOPP and NOGA, Guest Services Specialist MELLA and Executive Assistant KAUFFMAN.

Visitors: None.

Executive Director SALSKI asked Department Directors to introduce staff members in attendance. Director FOSTER introduced Damian NOGA, Superintendent of Facility Maintenance. Director BERG introduced Christian KOPP, Superintendent of Recreation Facilities, and Diahann MELLA, Guest Services Specialist.

President KNUDSON asked if there was any Board Business. There was none.

President KNUDSON asked for the Staff Reports, started in the Committee Meeting, to continue.

Director KARL presented an update on the Steeple Chase Golf Club including the course is outpacing 2024 year to date in revenue. He said the maintenance crew continues to work on a drain issue at Hole 4. Commissioner ORTEGA asked how the gaming machines were being received, and Director KARL said the gaming was increasing as more of the patrons become acquainted with the machines.