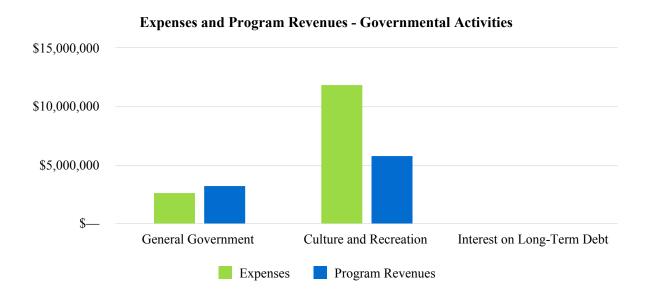

eeds from the prior and current years were recognized as revenue in the current year as a result of actual expenses incurred.

The following table graphically depicts the major revenue sources of the District. It depicts very clearly the reliance of property taxes and charges for services to fund governmental activities. It also clearly identifies the less significant percentage the District receives from replacement taxes and other general revenues.

# **Revenues by Source - Governmental Activities**



Management's Discussion and Analysis December 31, 2024

#### **GOVERNMENT-WIDE FINANCIAL ANALYSIS - Continued**

#### **Governmental Activities - Continued**

The 'Expenses and Program Revenues' Table identifies those governmental functions where program expenses greatly exceed revenues.



#### FINANCIAL ANALYSIS OF THE GOVERNMENT'S FUNDS

As noted earlier, the District uses fund accounting to ensure and demonstrate compliance with finance-related legal requirements.

#### **Governmental Funds**

The focus of the District's governmental funds is to provide information on near-term inflows, outflows, and balances of spendable resources. In particular, unassigned fund balance may serve as a useful measure of a government's net resources available for spending at the end of the fiscal year.

The District's governmental funds reported combining ending fund balances of \$5,719,933, which is a decrease of \$92,272, or 1.6 percent, from last year's total of \$5,812,205. Of the \$5,719,933, \$1,849,085, or approximately 32.3 percent, of the fund balance constitutes unassigned fund