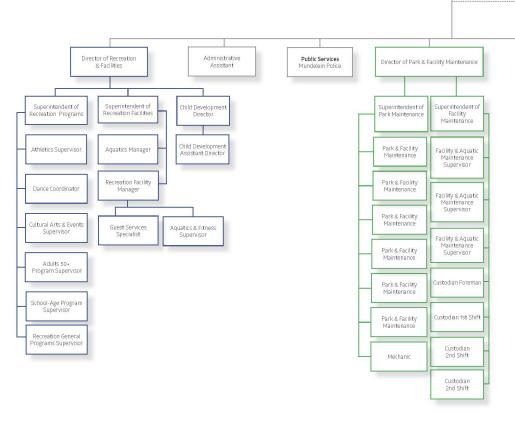

Staff present: Executive Director SALSKI, Directors BERG, FOSTER, KARL, McINERNEY, Superintendents KOPP and NOGA, Guest Services Specialist MELLA and Executive Assistant KAUFFMAN.

Visitors: None.

Executive Director SALSKI asked Department Directors to introduce staff members in attendance. Director FOSTER introduced Damian NOGA, Superintendent of Facility Maintenance. Director BERG introduced Christian KOPP, Superintendent of Recreation Facilities, and Diahann MELLA, Guest Services Specialist.